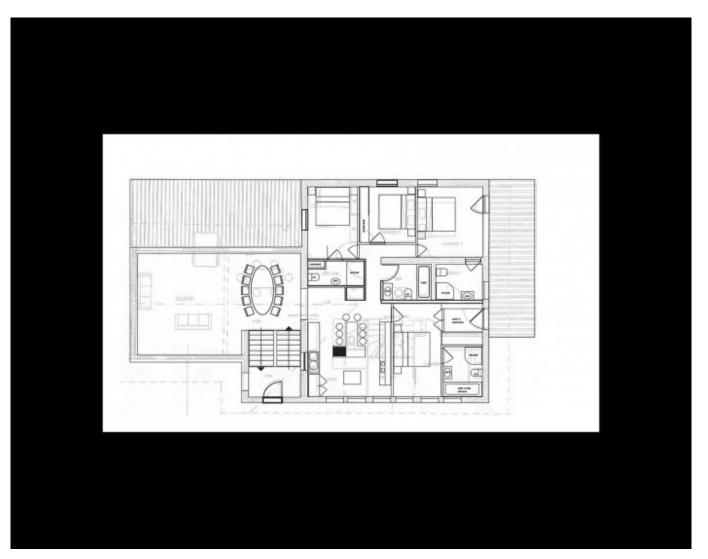

#### Ground floor

- Ski and boot storage area
- Sauna complete with shower room
- Laundry room
- Separate WC
- Games room
- TV room

#### First floor

- Entrance
- Large living space which is opened planned with the dining area and includes an open fire. The apex ceiling gives a sense of height and shows the beautiful wooden structure of the chalet.
- A fully equipped kitchen with breakfast bar.
- 2 Bedrooms with ensuite shower rooms.
- 1 bedroom with ensuite shower and bath room.
- 1 bedroom with separate bathroom.