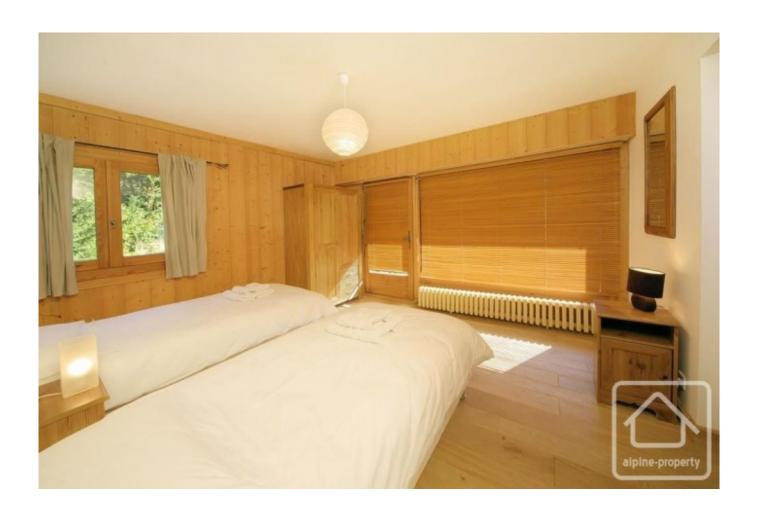

#### First floor

- Entrance
- Large living space which is opened planned with the dining area and includes an open fire. The apex ceiling gives a sense of height and shows the beautiful wooden structure of the chalet.
- A fully equipped kitchen with breakfast bar.
- 2 Bedrooms with ensuite shower rooms.
- 1 bedroom with ensuite shower and bath room.
- 1 bedroom with separate bathroom.