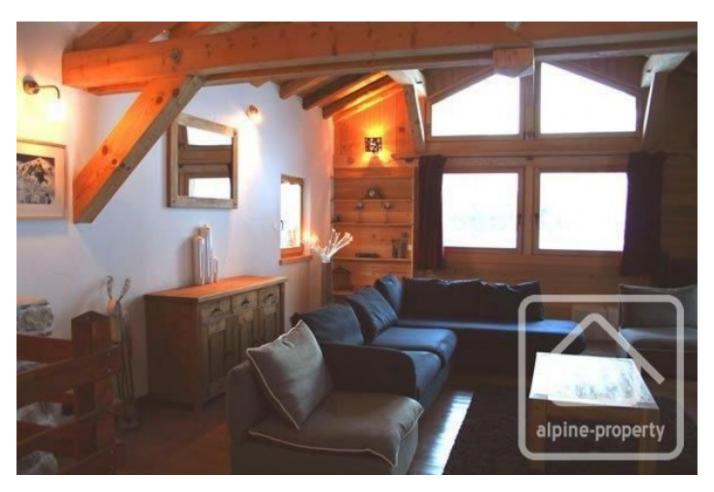

#### First floor

- Entrance
- Large living space which is opened planned with the dining area and includes an open fire. The apex ceiling gives a sense of height and shows the beautiful wooden structure of the chalet.
- A fully equipped kitchen with breakfast bar.
- 2 Bedrooms with ensuite shower rooms.
- 1 bedroom with ensuite shower and bath room.
- 1 bedroom with separate bathroom.