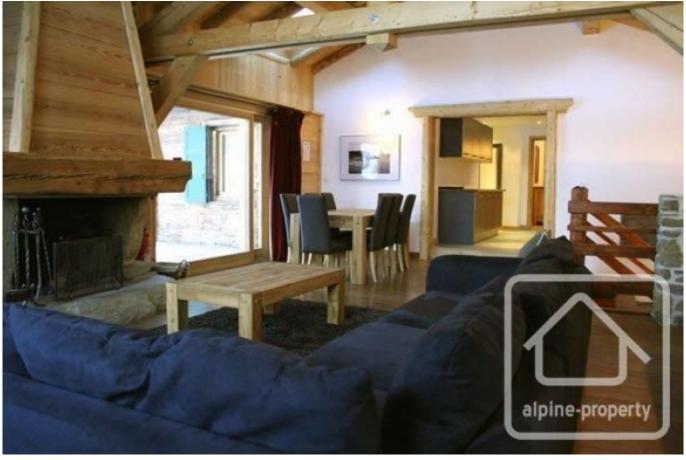

#### First floor

- Entrance
- Large living space which is opened planned with the dining area and includes an open fire. The apex ceiling gives a sense of height and shows the beautiful wooden structure of the chalet.
- A fully equipped kitchen with breakfast bar.
- 2 Bedrooms with ensuite shower rooms.
- 1 bedroom with ensuite shower and bath room.
- 1 bedroom with separate bathroom.