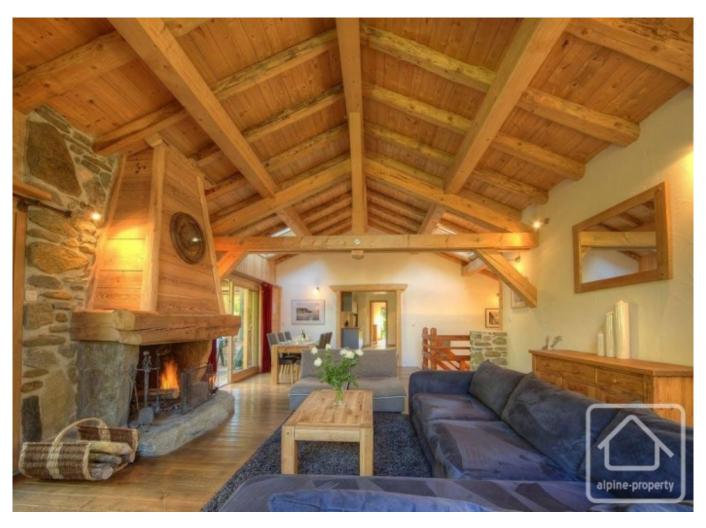

#### First floor

- Entrance
- Large living space which is opened planned with the dining area and includes an open fire. The apex ceiling gives a sense of height and shows the beautiful wooden structure of the chalet.
- A fully equipped kitchen with breakfast bar.
- 2 Bedrooms with ensuite shower rooms.
- 1 bedroom with ensuite shower and bath room.
- 1 bedroom with separate bathroom.