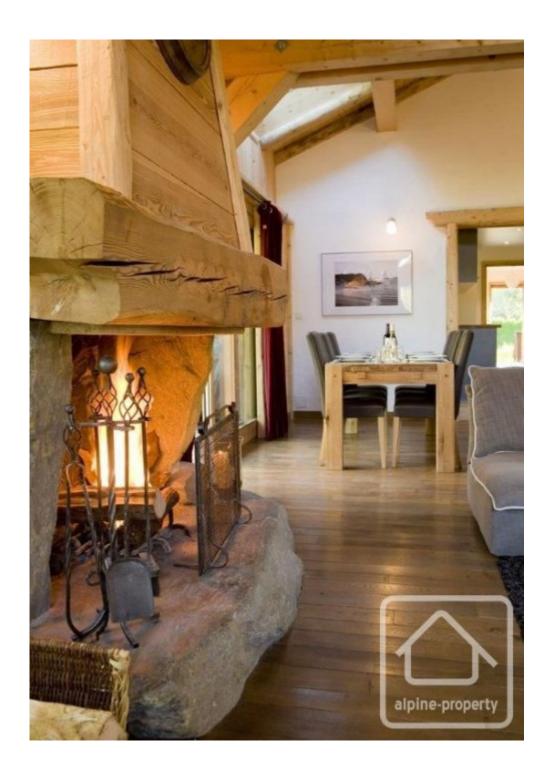

#### First floor

- Entrance
- Large living space which is opened planned with the dining area and includes an open fire. The apex ceiling gives a sense of height and shows the beautiful wooden structure of the chalet.
- A fully equipped kitchen with breakfast bar.
- 2 Bedrooms with ensuite shower rooms.
- 1 bedroom with ensuite shower and bath room.
- 1 bedroom with separate bathroom.