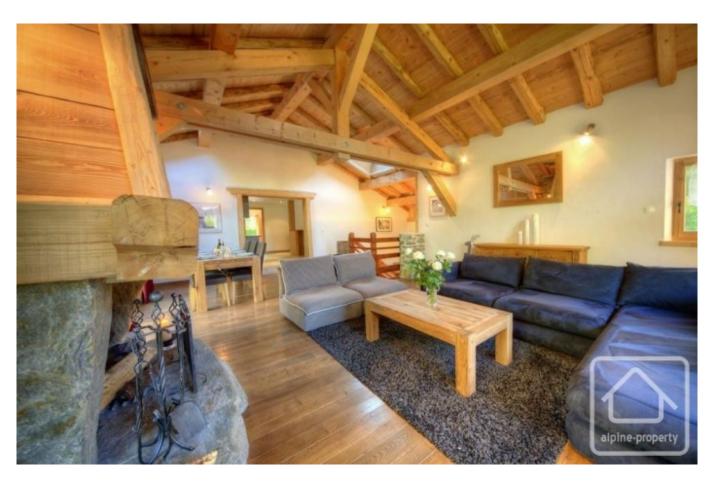

#### First floor

- Entrance
- Large living space which is opened planned with the dining area and includes an open fire. The apex ceiling gives a sense of height and shows the beautiful wooden structure of the chalet.
- A fully equipped kitchen with breakfast bar.
- 2 Bedrooms with ensuite shower rooms.
- 1 bedroom with ensuite shower and bath room.
- 1 bedroom with separate bathroom.