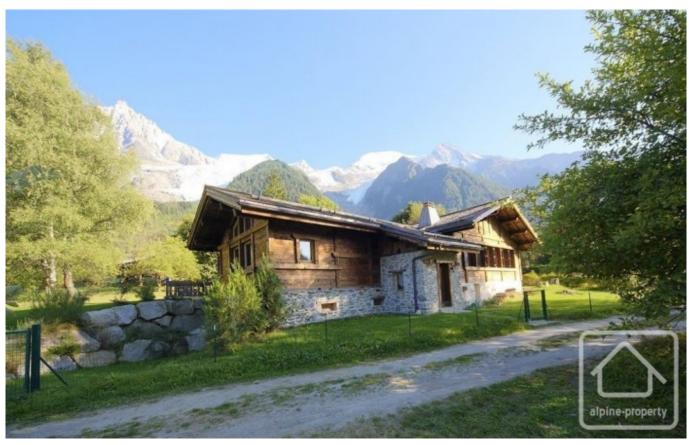

## **Property Description**

This property is a luxury four bedroom chalet located at the foot of the Bossons glacier in the Chamonix valley. It is just a short drive to the centre of Chamonix and ideally placed for skiing both Les Houches or the valley's other ski areas.

This level has large patio windows which give onto a terraced area offering fabulous views towards Mont Blanc and access to a spacious and flat garden. There is an outdoor hot tub on the terrace from which to relax and enjoy the scenery.