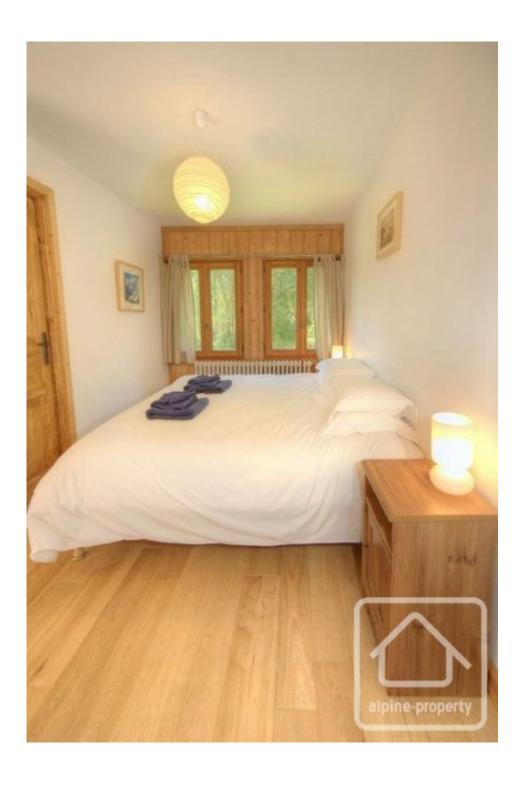

#### First floor

- Entrance
- Large living space which is opened planned with the dining area and includes an open fire. The apex ceiling gives a sense of height and shows the beautiful wooden structure of the chalet.
- A fully equipped kitchen with breakfast bar.
- 2 Bedrooms with ensuite shower rooms.
- 1 bedroom with ensuite shower and bath room.
- 1 bedroom with separate bathroom.