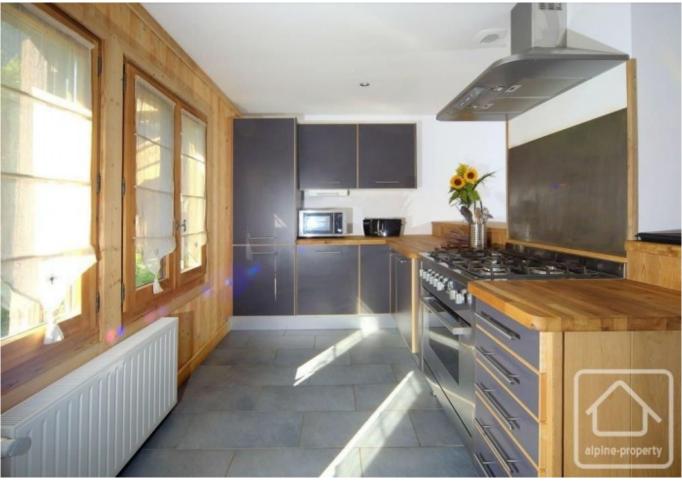

#### First floor

- Entrance
- Large living space which is opened planned with the dining area and includes an open fire. The apex ceiling gives a sense of height and shows the beautiful wooden structure of the chalet.
- A fully equipped kitchen with breakfast bar.
- 2 Bedrooms with ensuite shower rooms.
- 1 bedroom with ensuite shower and bath room.
- 1 bedroom with separate bathroom.