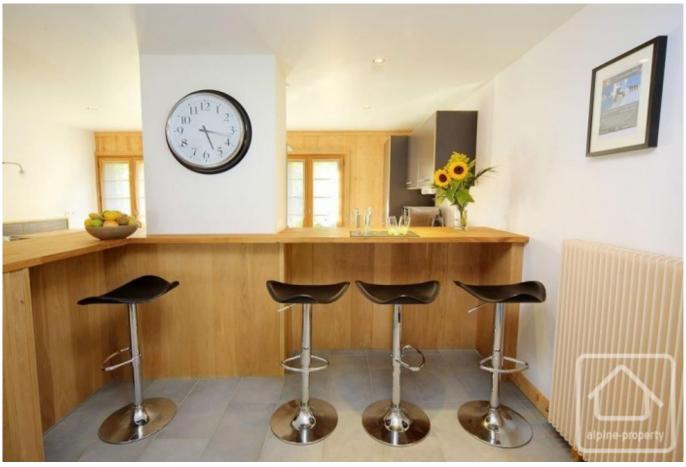

#### First floor

- Entrance
- Large living space which is opened planned with the dining area and includes an open fire. The apex ceiling gives a sense of height and shows the beautiful wooden structure of the chalet.
- A fully equipped kitchen with breakfast bar.
- 2 Bedrooms with ensuite shower rooms.
- 1 bedroom with ensuite shower and bath room.
- 1 bedroom with separate bathroom.