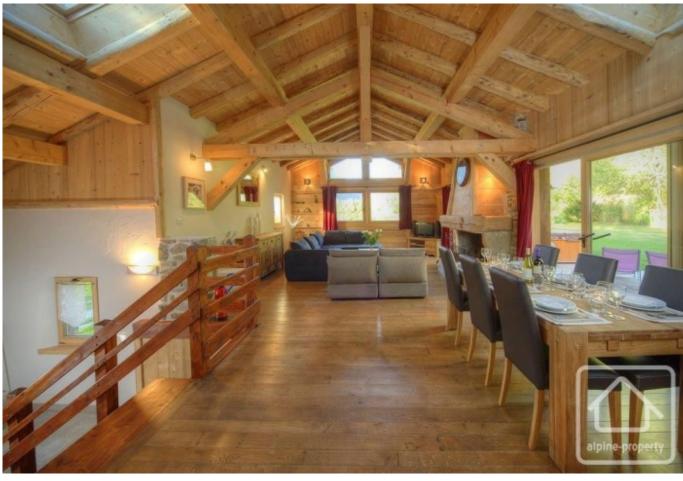

#### First floor

- Entrance
- Large living space which is opened planned with the dining area and includes an open fire. The apex ceiling gives a sense of height and shows the beautiful wooden structure of the chalet.
- A fully equipped kitchen with breakfast bar.
- 2 Bedrooms with ensuite shower rooms.
- 1 bedroom with ensuite shower and bath room.
- 1 bedroom with separate bathroom.

This level has large patio windows which give onto a terraced area offering fabulous views towards Mont Blanc and access to a spacious and flat garden. There is an outdoor hot tub on the terrace from which to relax and enjoy the scenery.