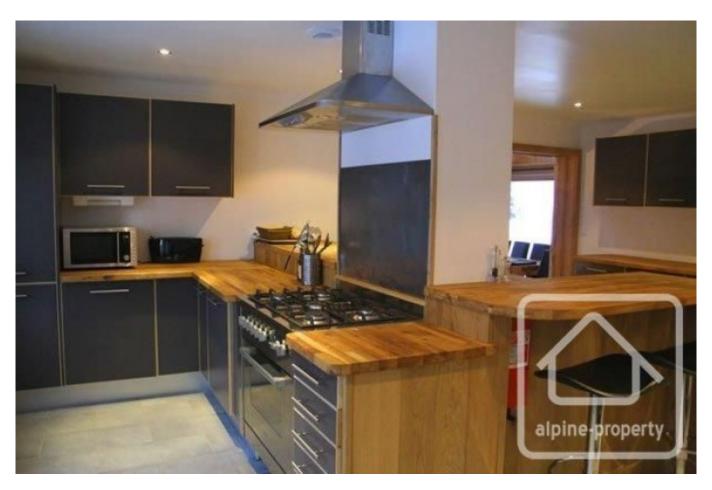

#### First floor

- Entrance
- Large living space which is opened planned with the dining area and includes an open fire. The apex ceiling gives a sense of height and shows the beautiful wooden structure of the chalet.
- A fully equipped kitchen with breakfast bar.
- 2 Bedrooms with ensuite shower rooms.
- 1 bedroom with ensuite shower and bath room.
- 1 bedroom with separate bathroom.