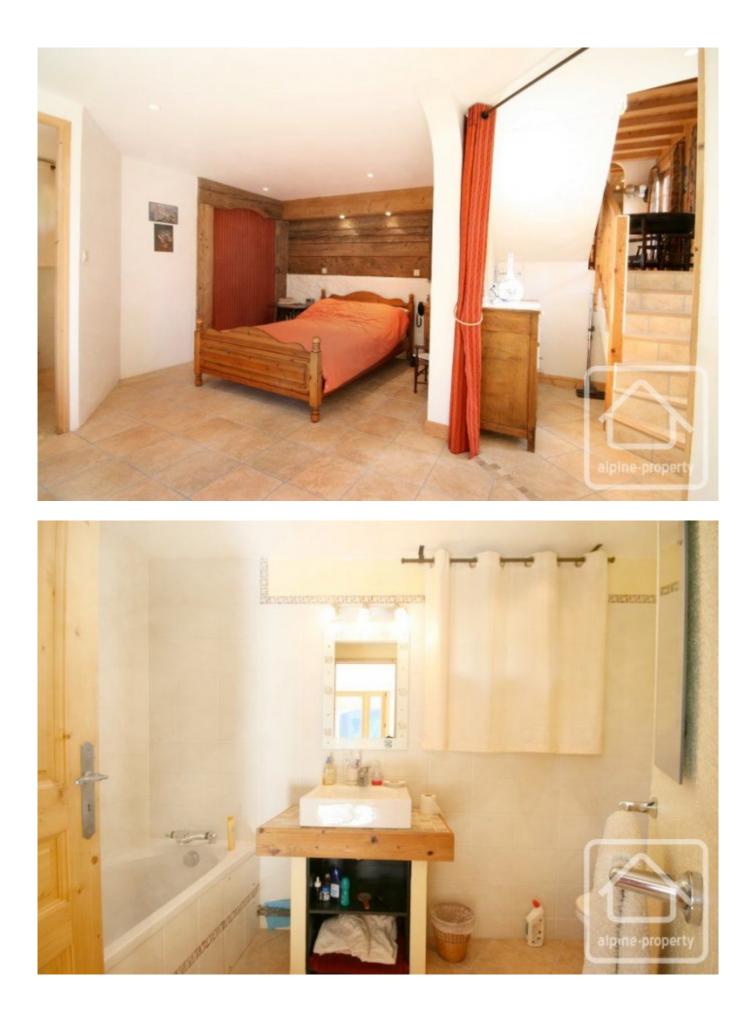

Also on this level is a bedroom and family bathroom with shower, sink + WC.

A lounge with office corner is located on upper floor and includes a mezzanine-reading snug. There are large patio windows from which to enjoy the views and gain balcony access.

The lower level has a master bedroom with ensuite bathroom and opens onto a shaded arch from which to sit and contemplate the views.

In addition to the 120m2, the attic space of the chalet (with lower head height) offers an additional 20m2 of sleeping area (3rd bedroom) and office space of around.