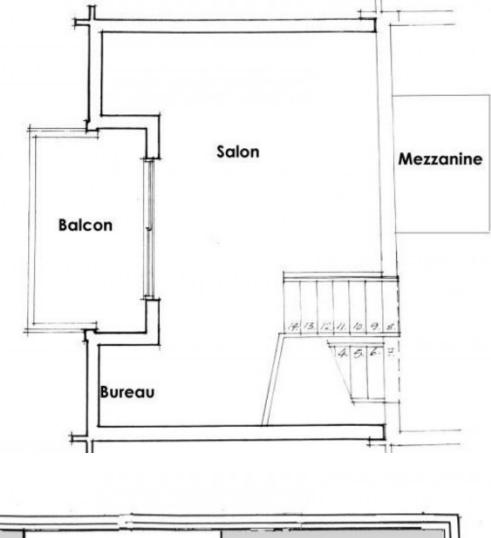

Also on this level is a bedroom and family bathroom with shower, sink + WC.

A lounge with office corner is located on upper floor and includes a mezzanine-reading snug. There are large patio windows from which to enjoy the views and gain balcony access.