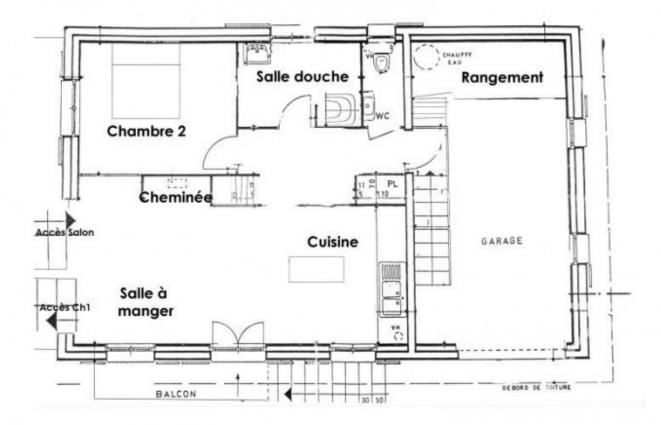

Chalet Regards offers authentic mountain charm and is set on its own plot with mature trees and vegetable garden.

It comprises:

Entrance balcony.

Fitted kitchen which is open planned with the dining area. This space is set around a wood burning stove for those cosy winter nights.

Also on this level is a bedroom and family bathroom with shower, sink + WC.

A lounge with office corner is located on upper floor and includes a mezzanine-reading snug. There are large patio windows from which to enjoy the views and gain balcony access.