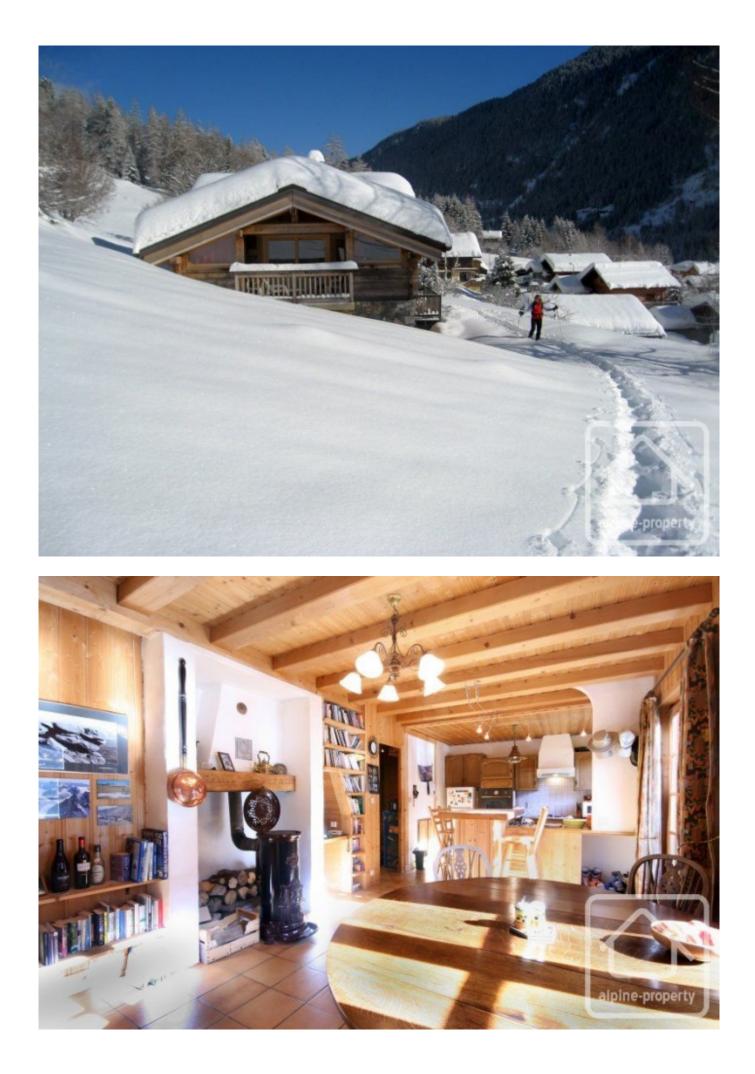

Chalet Regards offers authentic mountain charm and is set on its own plot with mature trees and vegetable garden.

It comprises:

Entrance balcony.

Fitted kitchen which is open planned with the dining area. This space is set around a wood burning stove for those cosy winter nights.

Also on this level is a bedroom and family bathroom with shower, sink + WC.

A lounge with office corner is located on upper floor and includes a mezzanine-reading snug. There are large patio windows from which to enjoy the views and gain balcony access.