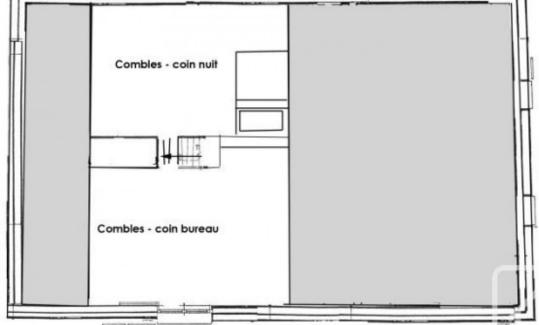

The lower level has a master bedroom with ensuite bathroom and opens onto a shaded arch from which to sit and contemplate the views.

In addition to the 120m2, the attic space of the chalet (with lower head height) offers an additional 20m2 of sleeping area (3rd bedroom) and office space of around.