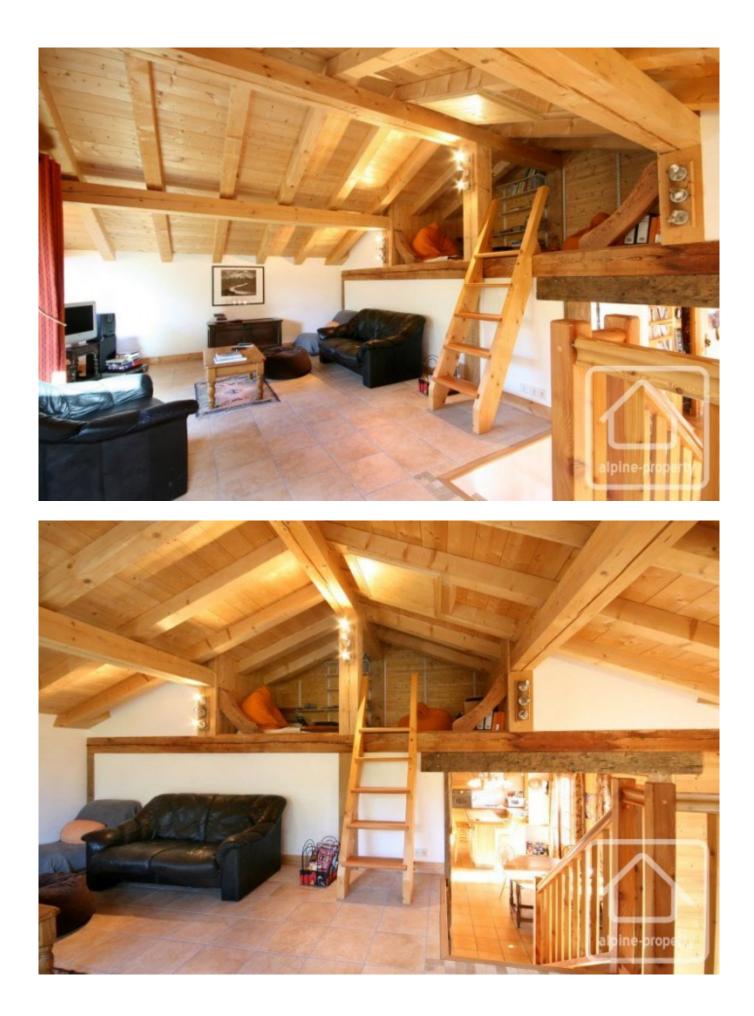

## **Property Description**

A picturesque 3 bedroom chalet in Vallorcine. Enviably set on a sunny south-easterly slope it therefore benefits from maximum sunshine starting early in in the morning. Conveniently positioned for the skiing too thanks to the Vallorcine ski lifts which link into Chamonix's Le Tour ski area.

Chalet Regards offers authentic mountain charm and is set on its own plot with mature trees and vegetable garden.

It comprises:

Entrance balcony.

Fitted kitchen which is open planned with the dining area. This space is set around a wood burning stove for those cosy winter nights.

Also on this level is a bedroom and family bathroom with shower, sink + WC.

A lounge with office corner is located on upper floor and includes a mezzanine-reading snug. There are large patio windows from which to enjoy the views and gain balcony access.