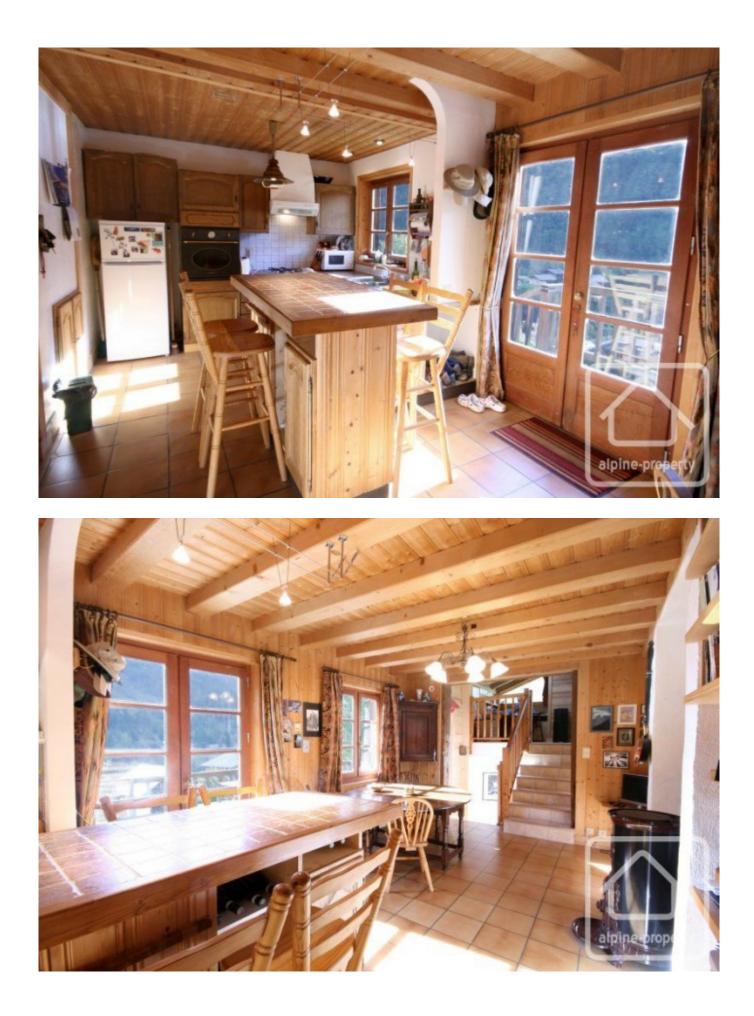

Chalet Regards offers authentic mountain charm and is set on its own plot with mature trees and vegetable garden.

It comprises:

Entrance balcony.

Fitted kitchen which is open planned with the dining area. This space is set around a wood burning stove for those cosy winter nights.

Also on this level is a bedroom and family bathroom with shower, sink + WC.

A lounge with office corner is located on upper floor and includes a mezzanine-reading snug. There are large patio windows from which to enjoy the views and gain balcony access.