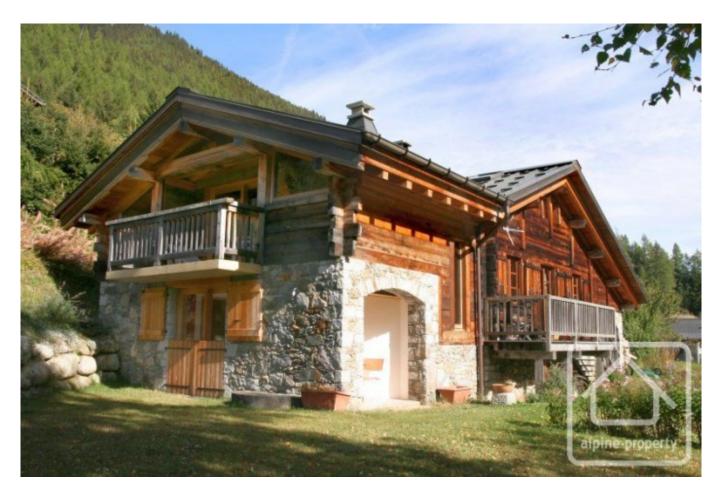

# **Chalet Regards**

## **Property Description**

A picturesque 3 bedroom chalet in Vallorcine. Enviably set on a sunny south-easterly slope it therefore benefits from maximum sunshine starting early in in the morning. Conveniently positioned for the skiing too thanks to the Vallorcine ski lifts which link into Chamonix's Le Tour ski area.

Chalet Regards offers authentic mountain charm and is set on its own plot with mature trees and vegetable garden.

It comprises:

Entrance balcony.

Fitted kitchen which is open planned with the dining area. This space is set around a wood burning stove for those cosy winter nights.