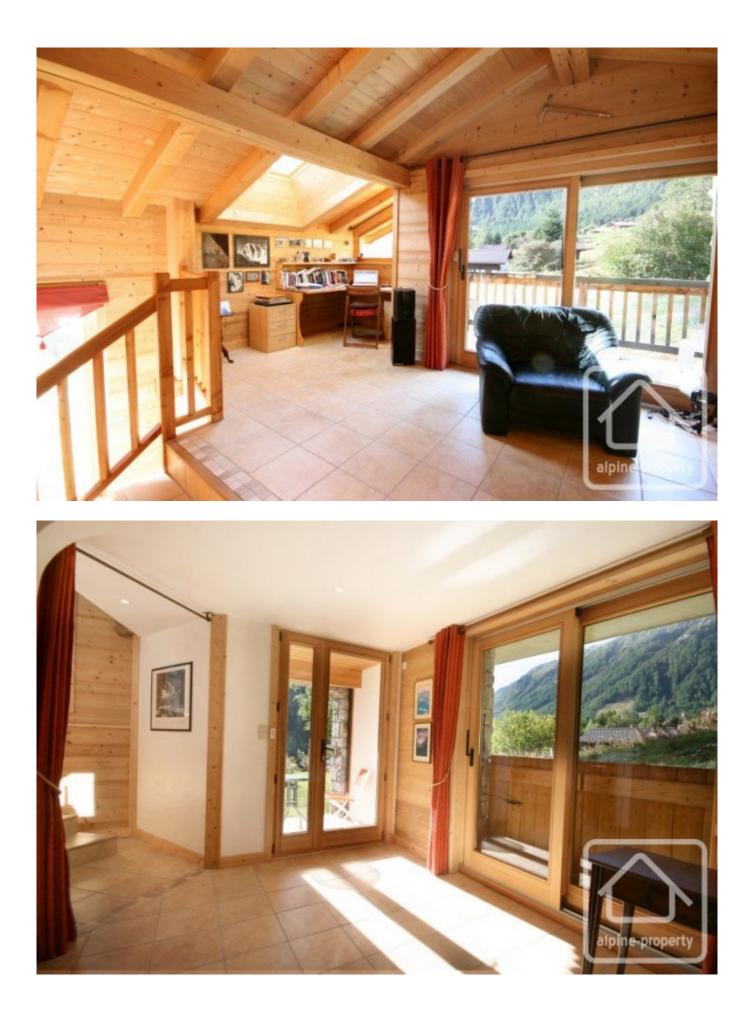

Also on this level is a bedroom and family bathroom with shower, sink + WC.

A lounge with office corner is located on upper floor and includes a mezzanine-reading snug. There are large patio windows from which to enjoy the views and gain balcony access.

The lower level has a master bedroom with ensuite bathroom and opens onto a shaded arch from which to sit and contemplate the views.

In addition to the 120m2, the attic space of the chalet (with lower head height) offers an additional 20m2 of sleeping area (3rd bedroom) and office space of around.