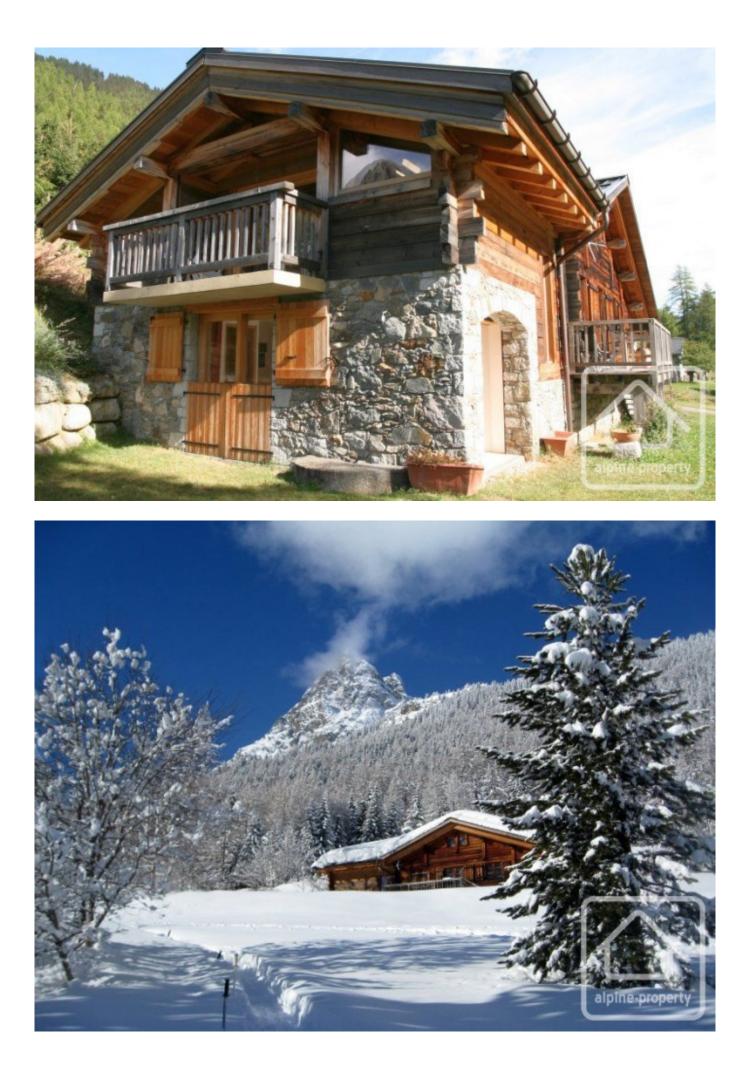

## **Property Description**

A picturesque 3 bedroom chalet in Vallorcine. Enviably set on a sunny south-easterly slope it therefore benefits from maximum sunshine starting early in in the morning. Conveniently positioned for the skiing too thanks to the Vallorcine ski lifts which link into Chamonix's Le Tour ski area.

Chalet Regards offers authentic mountain charm and is set on its own plot with mature trees and vegetable garden.

It comprises:

Entrance balcony.

Fitted kitchen which is open planned with the dining area. This space is set around a wood burning stove for those cosy winter nights.