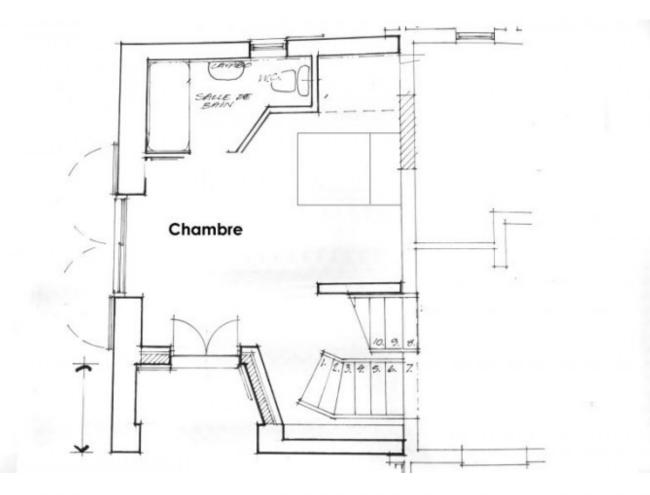

The lower level has a master bedroom with ensuite bathroom and opens onto a shaded arch from which to sit and contemplate the views.

In addition to the 120m2, the attic space of the chalet (with lower head height) offers an additional 20m2 of sleeping area (3rd bedroom) and office space of around.