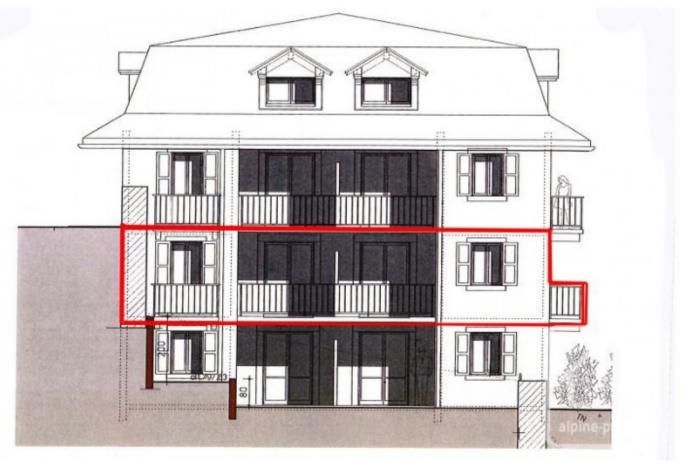

Apartment 4 has total area of 97m2 liveable space. It is located on the first floor and comprises:-Entrance hallway with storage cupboard.

Master bedroom with ensuite shower and sink vanity.

2 further bedrooms with balcony access and built in cupboards.

## APPARTEMENT 4: T4 AU 1ER ETAGE