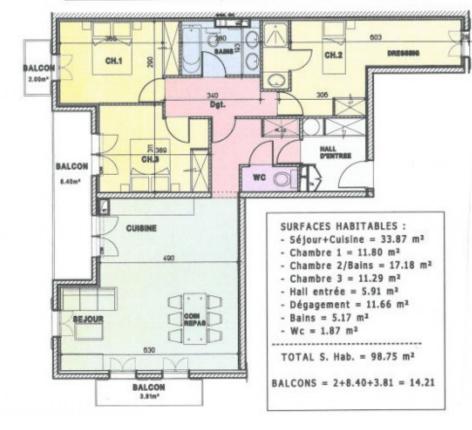

Apartment 4 has total area of 97m2 liveable space. It is located on the first floor and comprises:-Entrance hallway with storage cupboard.

Master bedroom with ensuite shower and sink vanity.

2 further bedrooms with balcony access and built in cupboards.

Family bathroom with bath, WC and double sink vanity.

Separate WC.

Living- dining room with open planned kitchen. Access to South and Westerly facing balconies.

A garage can be purchased in the sale for an additional 15,000 Euros.