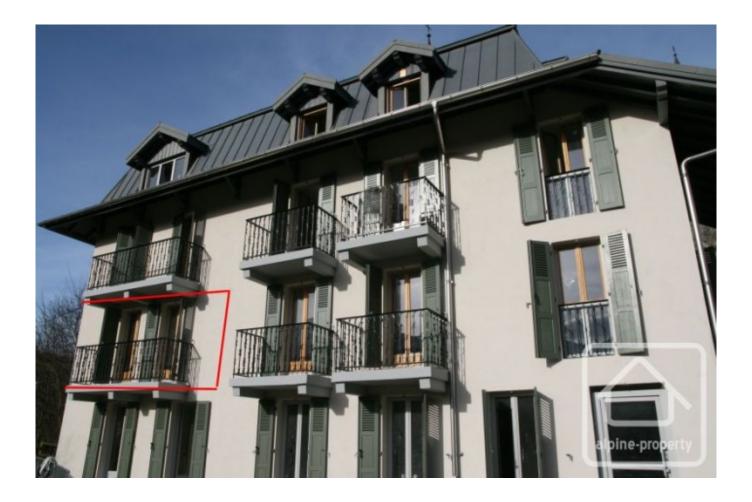

Apartment 4 has total area of 97m2 liveable space. It is located on the first floor and comprises:-Entrance hallway with storage cupboard.

Master bedroom with ensuite shower and sink vanity.

2 further bedrooms with balcony access and built in cupboards.

## APPARTEMENT 4: T4 AU 1ER ETAGE