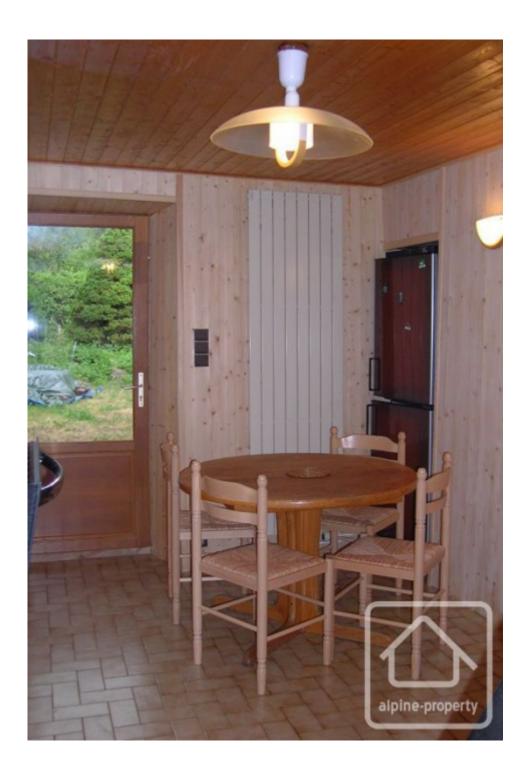

The house was renovated throughout in 2004 and can comfortably accommodate 8-10 people. With a floor area of 109m2, the accommodation comprises:

Ground floor: living/dining room, kitchen with wood burning stove, breakfast area and door opening on to the sunny terrace, back kitchen/utility room, bedroom, bathroom, separate WC.