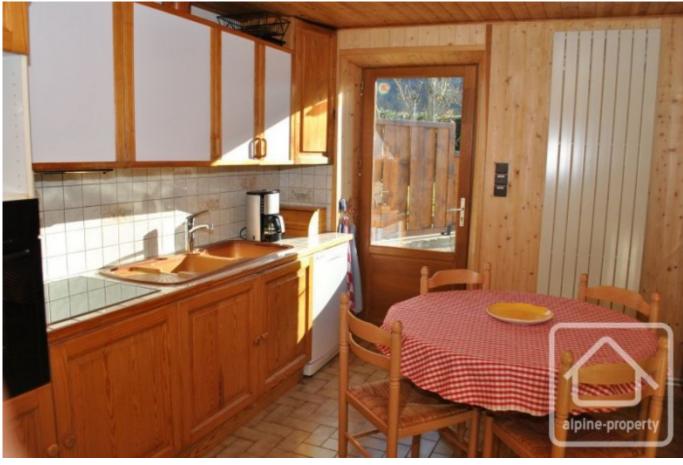

The house was renovated throughout in 2004 and can comfortably accommodate 8-10 people. With a floor area of 109m2, the accommodation comprises:

Ground floor: living/dining room, kitchen with wood burning stove, breakfast area and door opening on to the sunny terrace, back kitchen/utility room, bedroom, bathroom, separate WC.