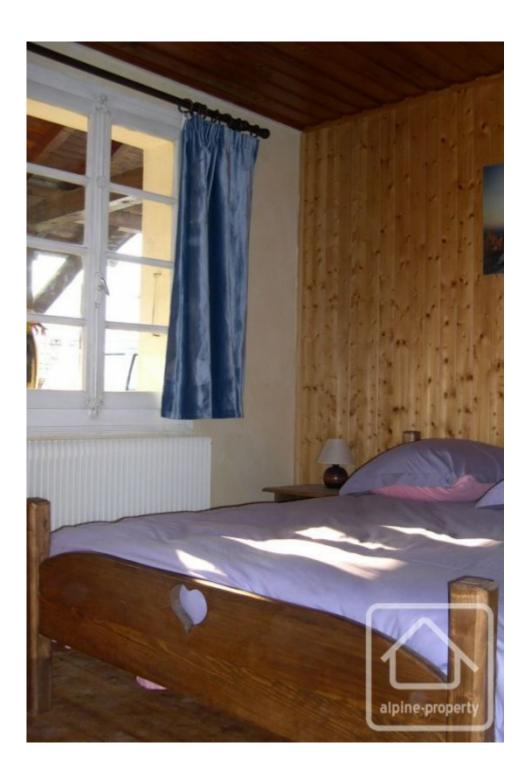

The house was renovated throughout in 2004 and can comfortably accommodate 8-10 people. With a floor area of 109m2, the accommodation comprises:

Ground floor: living/dining room, kitchen with wood burning stove, breakfast area and door opening on to the sunny terrace, back kitchen/utility room, bedroom, bathroom, separate WC.

First floor: large bedroom with sitting/dressing area, 2 further bedrooms, bathroom/WC.

Outside, there is covered parking for 2 cars, a large garden and a sunny terrace.