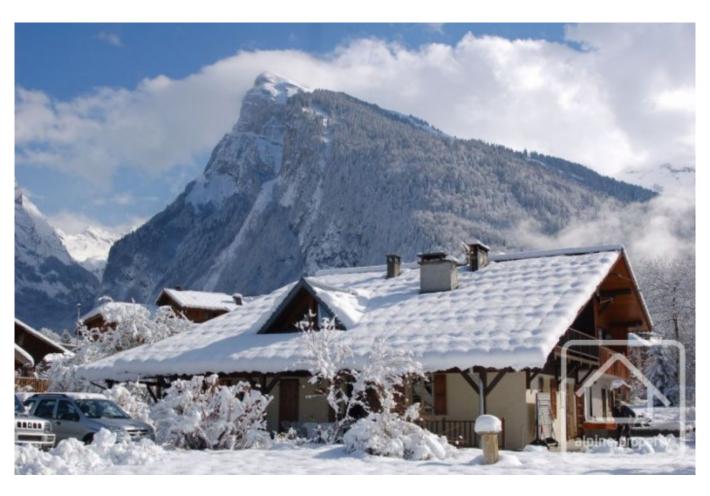

## **Property Description**

This charming, semi-detached house occupies an enviable spot in the centre of Samoens. It is close to the village centre and all the shops, bars and restaurants and is also just 300m from the Grand Massif Express ski lift. Set back from the road, it has a large, flat garden and enjoys stunning views of the surrounding mountain scenery, with the easily recognisable peak of Le Criou as a backdrop (see photos).

The house was renovated throughout in 2004 and can comfortably accommodate 8-10 people. With a floor area of 109m2, the accommodation comprises:

Ground floor: living/dining room, kitchen with wood burning stove, breakfast area and door opening on to the sunny terrace, back kitchen/utility room, bedroom, bathroom, separate WC.