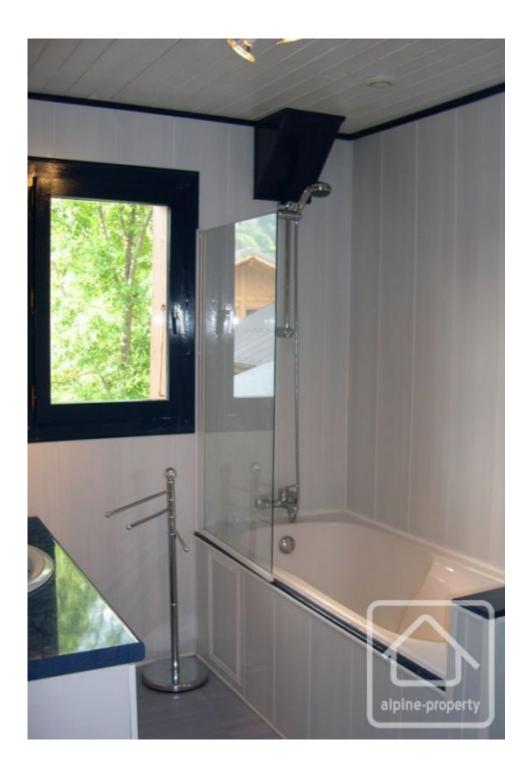

The house was renovated throughout in 2004 and can comfortably accommodate 8-10 people. With a floor area of 109m2, the accommodation comprises:

Ground floor: living/dining room, kitchen with wood burning stove, breakfast area and door opening on to the sunny terrace, back kitchen/utility room, bedroom, bathroom, separate WC.

First floor: large bedroom with sitting/dressing area, 2 further bedrooms, bathroom/WC.

Outside, there is covered parking for 2 cars, a large garden and a sunny terrace.