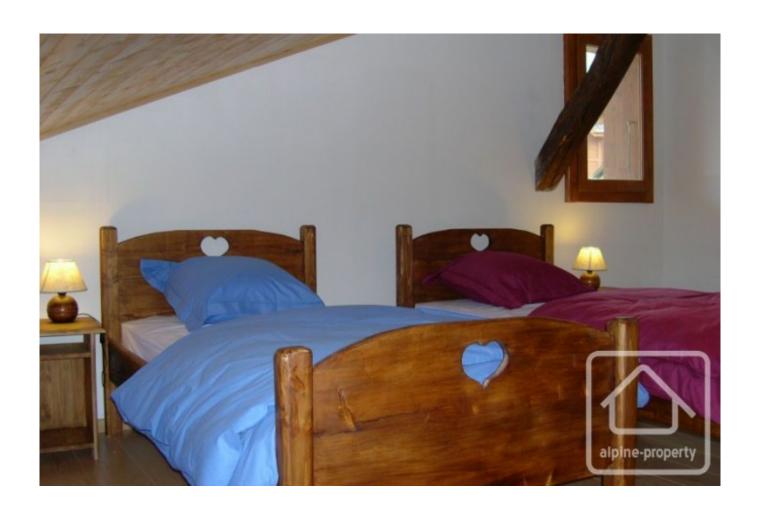

The house was renovated throughout in 2004 and can comfortably accommodate 8-10 people. With a floor area of 109m2, the accommodation comprises:

Ground floor: living/dining room, kitchen with wood burning stove, breakfast area and door opening on to the sunny terrace, back kitchen/utility room, bedroom, bathroom, separate WC.

First floor: large bedroom with sitting/dressing area, 2 further bedrooms, bathroom/WC.

Outside, there is covered parking for 2 cars, a large garden and a sunny terrace.