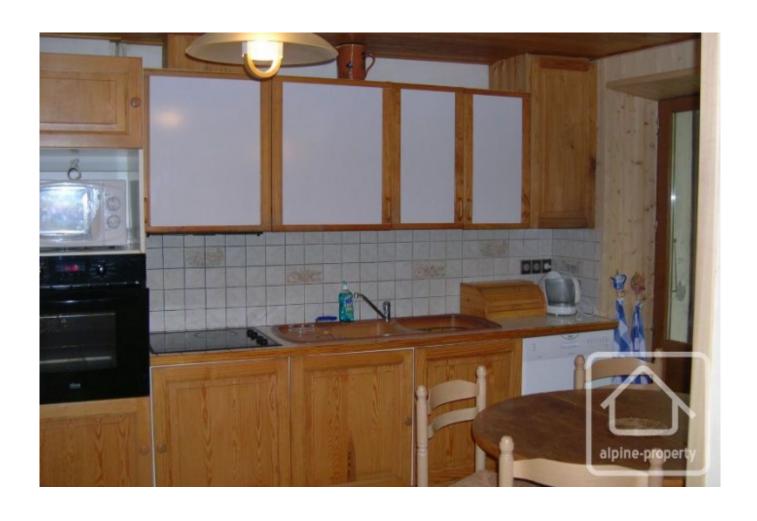

The house was renovated throughout in 2004 and can comfortably accommodate 8-10 people. With a floor area of 109m2, the accommodation comprises:

Ground floor: living/dining room, kitchen with wood burning stove, breakfast area and door opening on to the sunny terrace, back kitchen/utility room, bedroom, bathroom, separate WC.