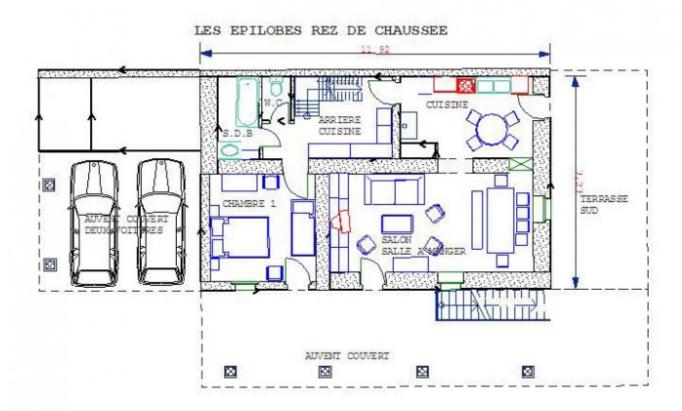

The house was renovated throughout in 2004 and can comfortably accommodate 8-10 people. With a floor area of 109m2, the accommodation comprises:

Ground floor: living/dining room, kitchen with wood burning stove, breakfast area and door opening on to the sunny terrace, back kitchen/utility room, bedroom, bathroom, separate WC.

First floor: large bedroom with sitting/dressing area, 2 further bedrooms, bathroom/WC.

Outside, there is covered parking for 2 cars, a large garden and a sunny terrace.