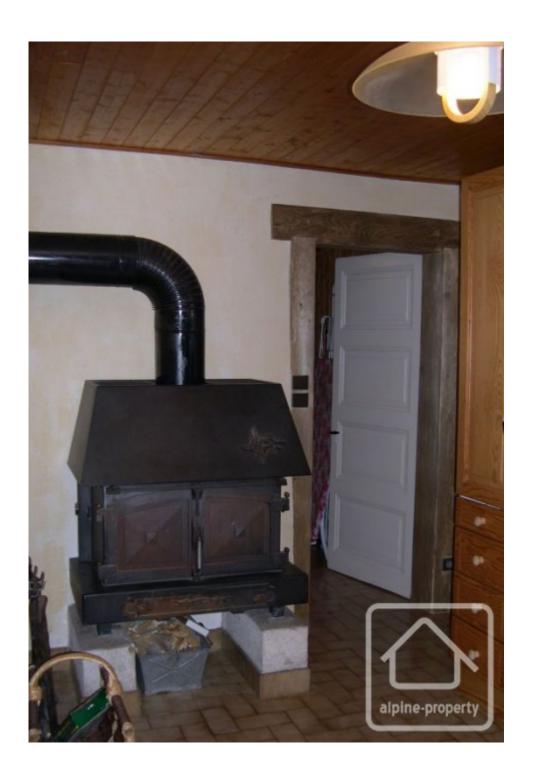

## **Key Features**

**Price** 600 000 €uros

Status SOLD

Last updated19/05/2015AreaGrand MassifLocationSamoëns & Vallée

Village Samoëns

Bedrooms4Bathrooms2Floor area109 m²Land area1017 m²DetachedNo

**Heating** Oil fired central heating **Chimney** Wood burning stove

The house was renovated throughout in 2004 and can comfortably accommodate 8-10 people. With a floor area of 109m2, the accommodation comprises:

Ground floor: living/dining room, kitchen with wood burning stove, breakfast area and door opening on to the sunny terrace, back kitchen/utility room, bedroom, bathroom, separate WC.