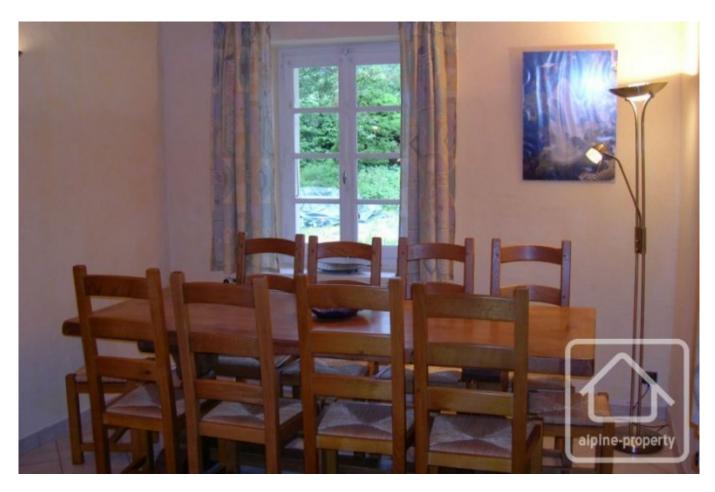

The house was renovated throughout in 2004 and can comfortably accommodate 8-10 people. With a floor area of 109m2, the accommodation comprises:

Ground floor: living/dining room, kitchen with wood burning stove, breakfast area and door opening on to the sunny terrace, back kitchen/utility room, bedroom, bathroom, separate WC.