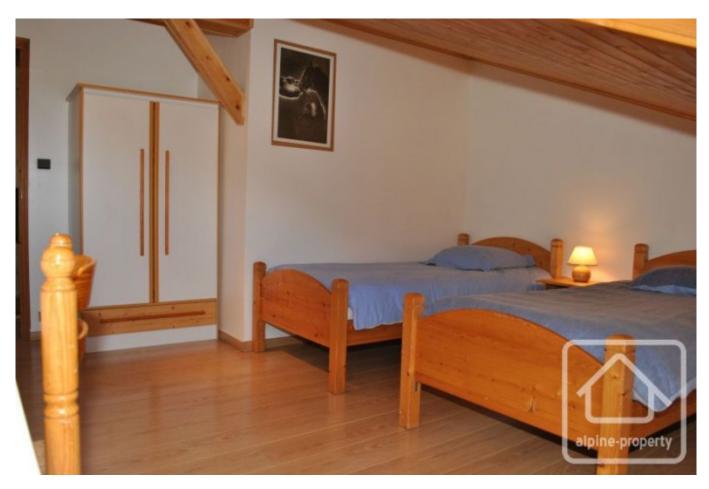

The house was renovated throughout in 2004 and can comfortably accommodate 8-10 people. With a floor area of 109m2, the accommodation comprises:

Ground floor: living/dining room, kitchen with wood burning stove, breakfast area and door opening on to the sunny terrace, back kitchen/utility room, bedroom, bathroom, separate WC.

First floor: large bedroom with sitting/dressing area, 2 further bedrooms, bathroom/WC.

Outside, there is covered parking for 2 cars, a large garden and a sunny terrace.