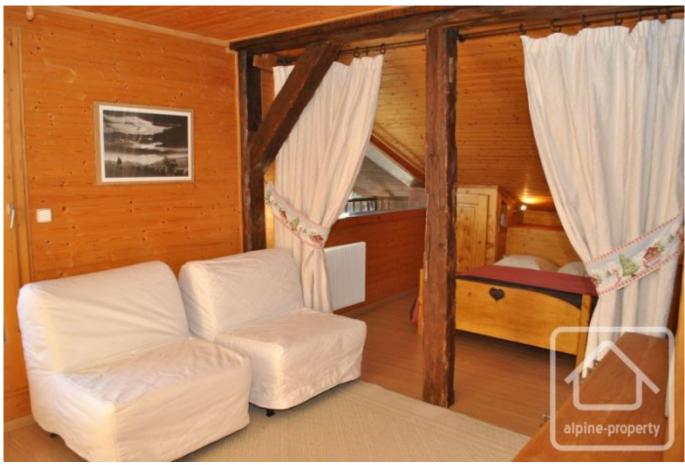

The house was renovated throughout in 2004 and can comfortably accommodate 8-10 people. With a floor area of 109m2, the accommodation comprises:

Ground floor: living/dining room, kitchen with wood burning stove, breakfast area and door opening on to the sunny terrace, back kitchen/utility room, bedroom, bathroom, separate WC.

First floor: large bedroom with sitting/dressing area, 2 further bedrooms, bathroom/WC.

Outside, there is covered parking for 2 cars, a large garden and a sunny terrace.