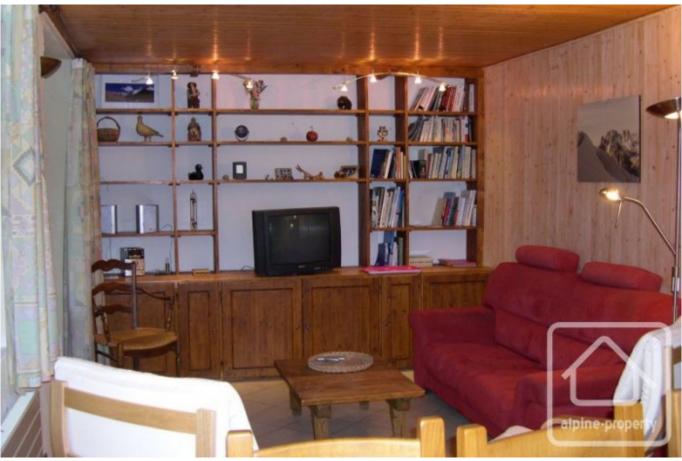

## **Property Description**

This charming, semi-detached house occupies an enviable spot in the centre of Samoens. It is close to the village centre and all the shops, bars and restaurants and is also just 300m from the Grand Massif Express ski lift. Set back from the road, it has a large, flat garden and enjoys stunning views of the surrounding mountain scenery, with the easily recognisable peak of Le Criou as a backdrop (see photos).

The house was renovated throughout in 2004 and can comfortably accommodate 8-10 people. With a floor area of 109m2, the accommodation comprises:

Ground floor: living/dining room, kitchen with wood burning stove, breakfast area and door opening on to the sunny terrace, back kitchen/utility room, bedroom, bathroom, separate WC.