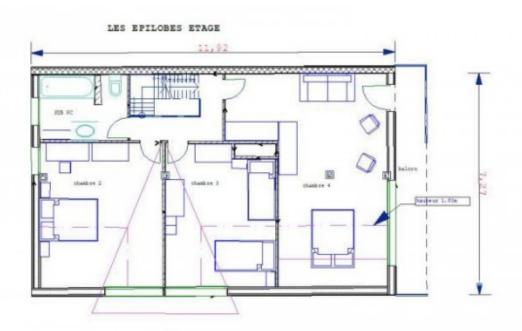

First floor: large bedroom with sitting/dressing area, 2 further bedrooms, bathroom/WC.

Outside, there is covered parking for 2 cars, a large garden and a sunny terrace.