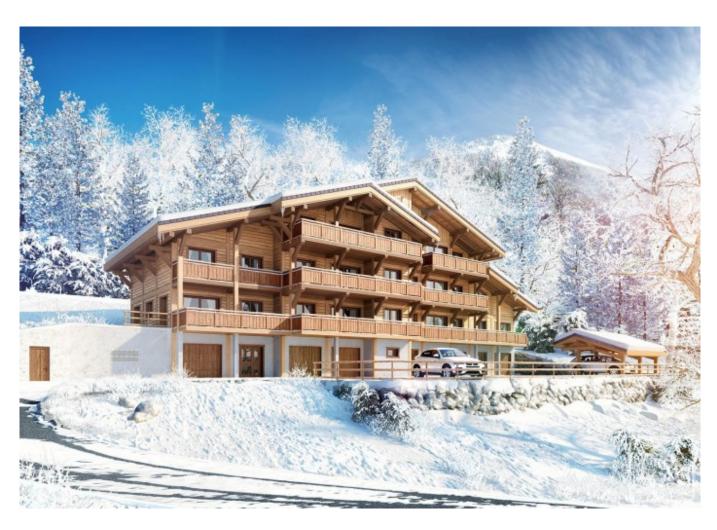

## **Property Description**

The "Le Ryz" apartments in Chatel offer buyers the chance to acquire a prestigious new build apartment in the desirable Petit Chatel area of the village.

Built by one of the area's leading developers, and with only 8 apartments in the building, demand for this project is sure to be high.

All apartments come with a private terrace, a cave, and an outdoor parking space. Apartments 2 and 3 also come with a covered parking spot, whereas apartments 5 and 6 come with a garage.

The development is well placed only 250 m from the Barbossine chairlift, and the local bar, restaurant and shops. It is usually possible to ski back to the site, and you can get a free bus from nearby which goes directly to the centre of Chatel, and on to the Linga ski area.