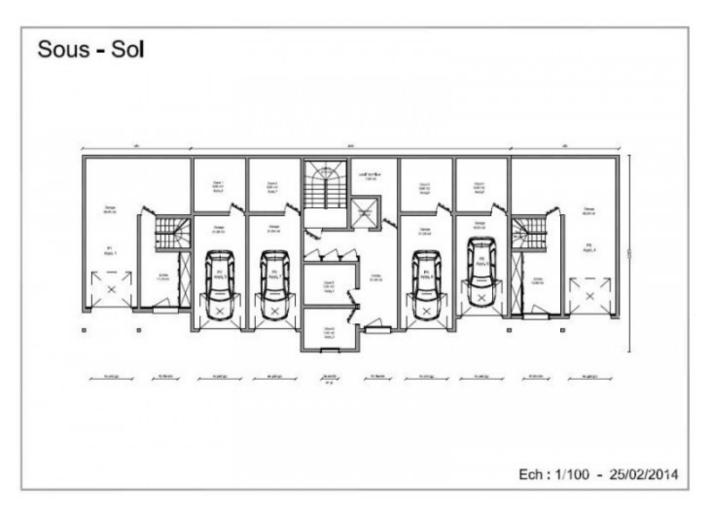

All apartments come with a private terrace, a cave, and an outdoor parking space. Apartments 2 and 3 also come with a covered parking spot, whereas apartments 5 and 6 come with a garage.

The development is well placed only 250 m from the Barbossine chairlift, and the local bar, restaurant and shops. It is usually possible to ski back to the site, and you can get a free bus from nearby which goes directly to the centre of Chatel, and on to the Linga ski area.