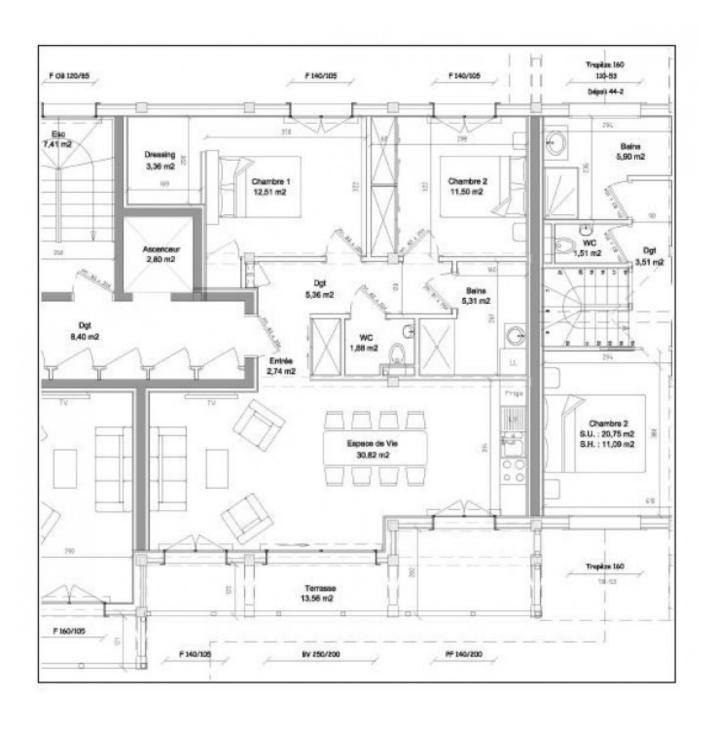

## **Key Features**

**Price** 396 800 €uros

Status SOLD Last updated 28/10/2014

Area Portes Du Soleil
Location Châtel & Vallée

Village Chatel
Bedrooms 2
Bathrooms 1
Floor area 73 m<sup>2</sup>

**Heating** Underfloor heating

There are four remaining 2 bedroom apartments, each incredibly spacious with sunny, south facing balconies and beautiful views.

Apartment 2, 74,37 m², 2 bedrooms, 1 bathroom, 397 900 €, 1st floor Apartment 3, 73,48 m², 2 bedrooms, 1 bathroom, 393 000 €, 1st floor Apartment 5, 74,37 m², 2 bedrooms, 1 bathroom, 401 600 €, 2nd floor Apartment 6, 73,48 m², 2 bedrooms, 1 bathroom, 396 800 €, 2nd floor