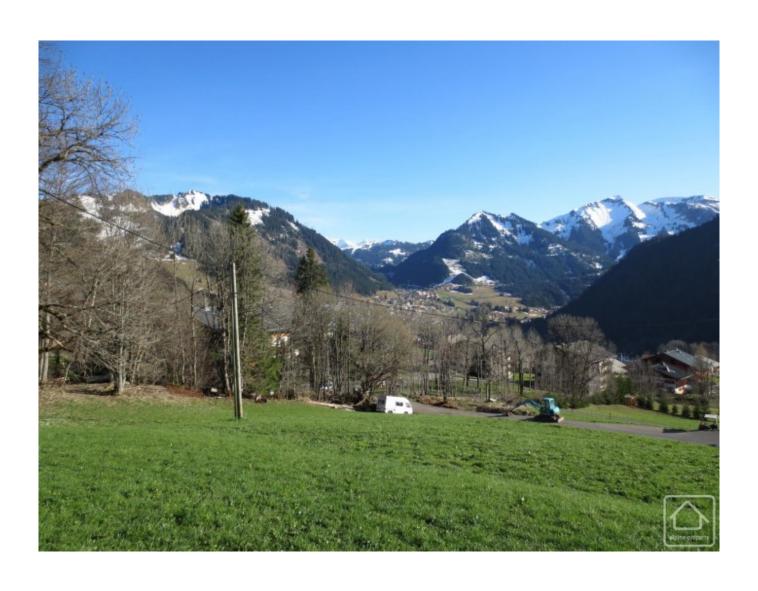

All apartments come with a private terrace, a cave, and an outdoor parking space. Apartments 2 and 3 also come with a covered parking spot, whereas apartments 5 and 6 come with a garage.

The development is well placed only 250 m from the Barbossine chairlift, and the local bar, restaurant and shops. It is usually possible to ski back to the site, and you can get a free bus from nearby which goes directly to the centre of Chatel, and on to the Linga ski area.