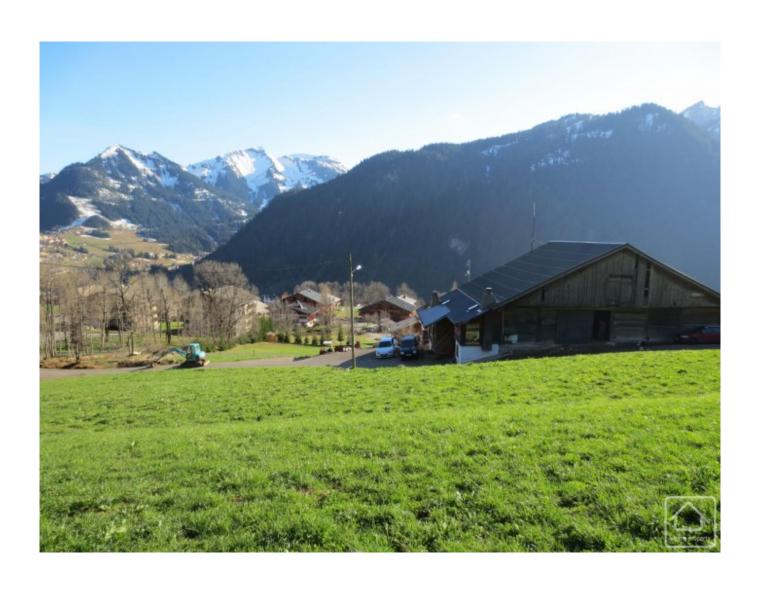

All apartments come with a private terrace, a cave, and an outdoor parking space. Apartments 2 and 3 also come with a covered parking spot, whereas apartments 5 and 6 come with a garage.

The development is well placed only 250 m from the Barbossine chairlift, and the local bar, restaurant and shops. It is usually possible to ski back to the site, and you can get a free bus from nearby which goes directly to the centre of Chatel, and on to the Linga ski area.