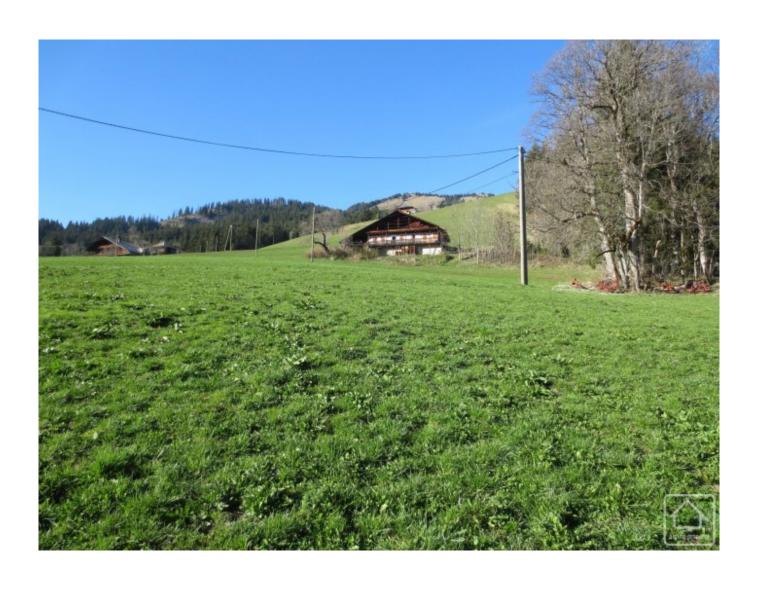

## **Property Description**

The "Le Ryz" apartments in Chatel offer buyers the chance to acquire a prestigious new build apartment in the desirable Petit Chatel area of the village.

Built by one of the area's leading developers, and with only 8 apartments in the building, demand for this project is sure to be high.

All apartments come with a private terrace, a cave, and an outdoor parking space. Apartments 2 and 3 also come with a covered parking spot, whereas apartments 5 and 6 come with a garage.

The development is well placed only 250 m from the Barbossine chairlift, and the local bar, restaurant and shops. It is usually possible to ski back to the site, and you can get a free bus from nearby which goes directly to the centre of Chatel, and on to the Linga ski area.