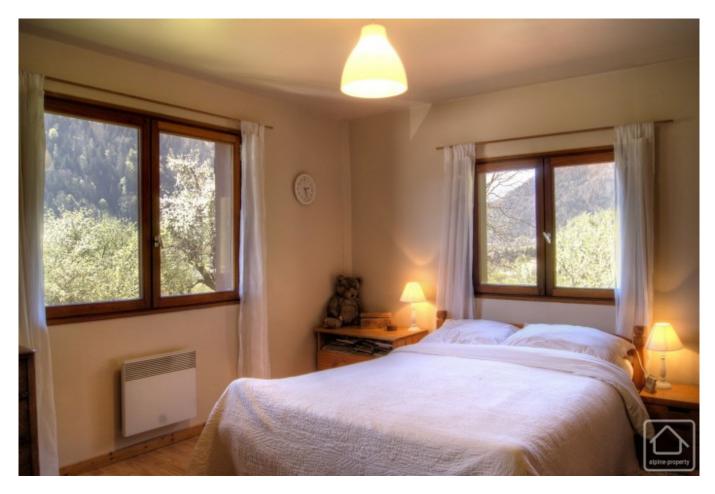

First floor: Large, light landing area easily turned into a 5th bedroom, bathroom with WC and towel warmer, 4 generous and light bedrooms coming off a wide hallway lined with large built in cupboards. Access to a vast attic of 75m2 with conversion possibilities.