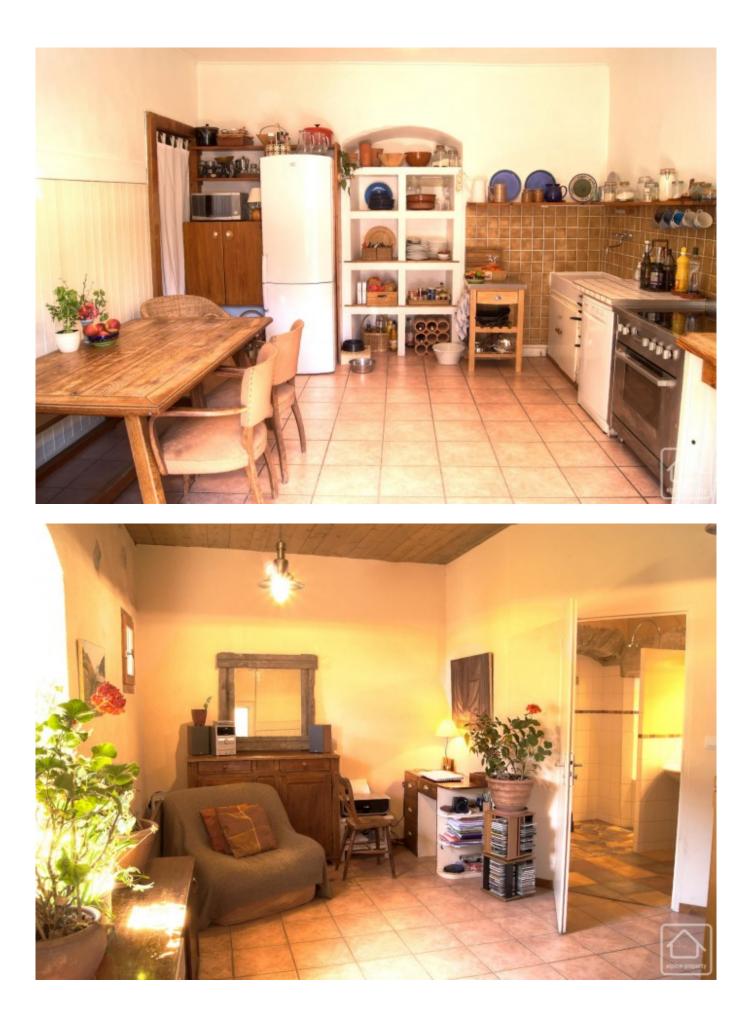

The house is laid out:

Ground floor: Spacious farmhouse kitchen with French windows, separate lounge with wood burner and French windows, office and wet room shower/laundry. Large outdoor lean-to storage area and spacious, well maintained mature garden.