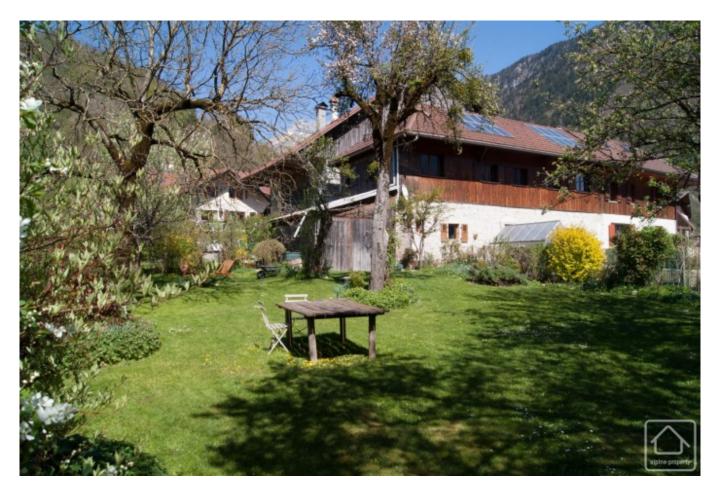

## **Property Description**

Excellent value 164m2 semi-detached 4 bedroom/2 bathroom, south-facing maison de village with a gorgeous mature garden and solar panels providing €2000 of free electricity year round. Perfect for a first family home. This original village house has faithfully served the current owners as their perfect family home for over 20 years but now the kids have grown up and it is time for another family to enjoy everything it has to offer.

The house is laid out:

Ground floor: Spacious farmhouse kitchen with French windows, separate lounge with wood burner and French windows, office and wet room shower/laundry. Large outdoor lean-to storage area and spacious, well maintained mature garden.

The house is 150m from the local primary school and 300m from the bus pick up point for the colleges 3km away in Thones.