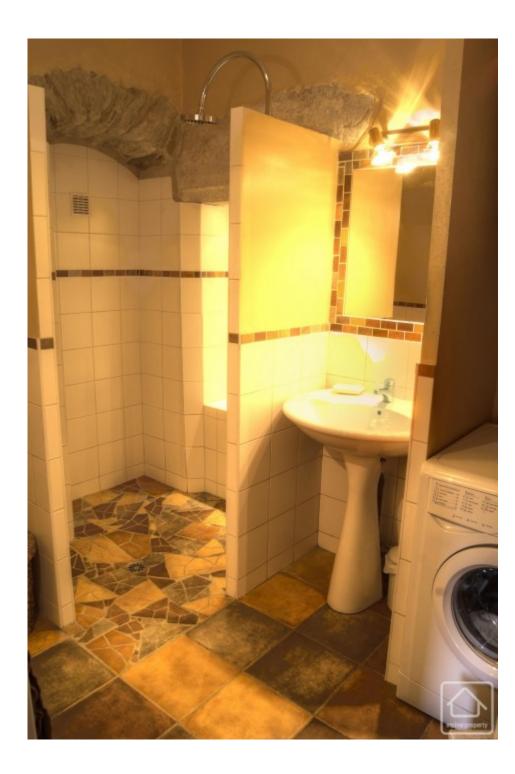

The house is laid out:

Ground floor: Spacious farmhouse kitchen with French windows, separate lounge with wood burner and French windows, office and wet room shower/laundry. Large outdoor lean-to storage area and spacious, well maintained mature garden.