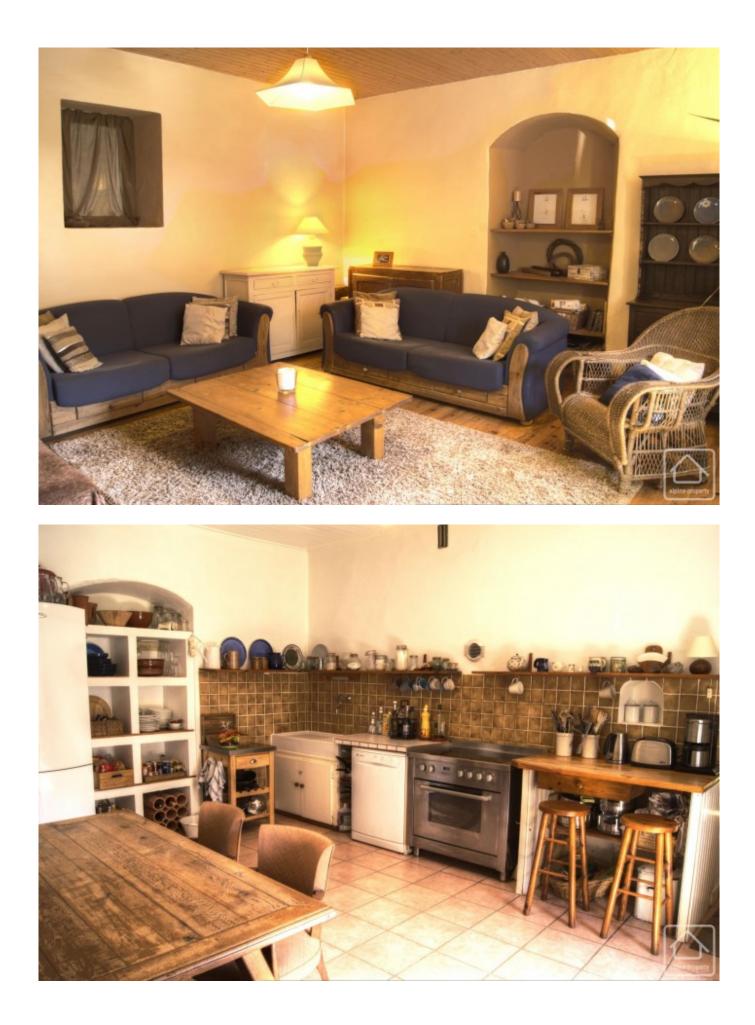

The house is laid out:

Ground floor: Spacious farmhouse kitchen with French windows, separate lounge with wood burner and French windows, office and wet room shower/laundry. Large outdoor lean-to storage area and spacious, well maintained mature garden.