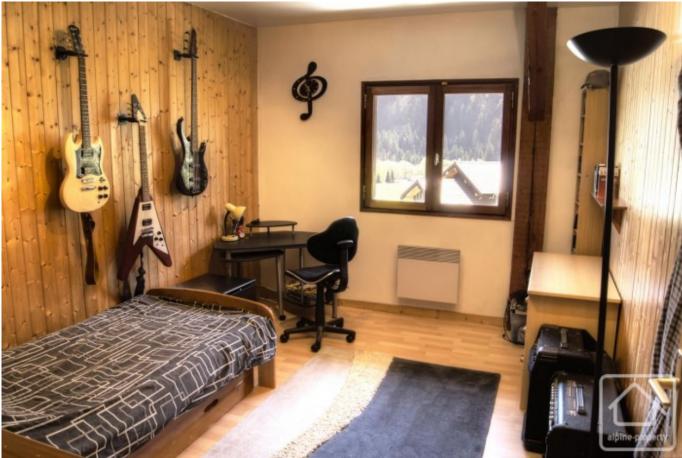

First floor: Large, light landing area easily turned into a 5th bedroom, bathroom with WC and towel warmer, 4 generous and light bedrooms coming off a wide hallway lined with large built in cupboards. Access to a vast attic of 75m2 with conversion possibilities.