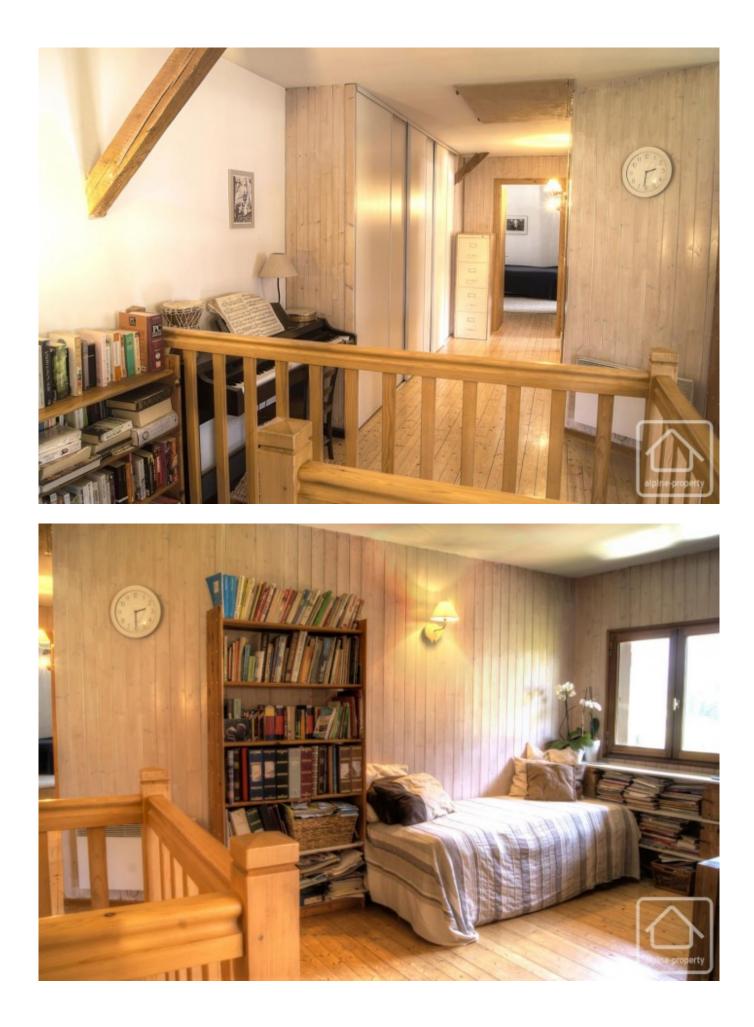

First floor: Large, light landing area easily turned into a 5th bedroom, bathroom with WC and towel warmer, 4 generous and light bedrooms coming off a wide hallway lined with large built in cupboards. Access to a vast attic of 75m2 with conversion possibilities.