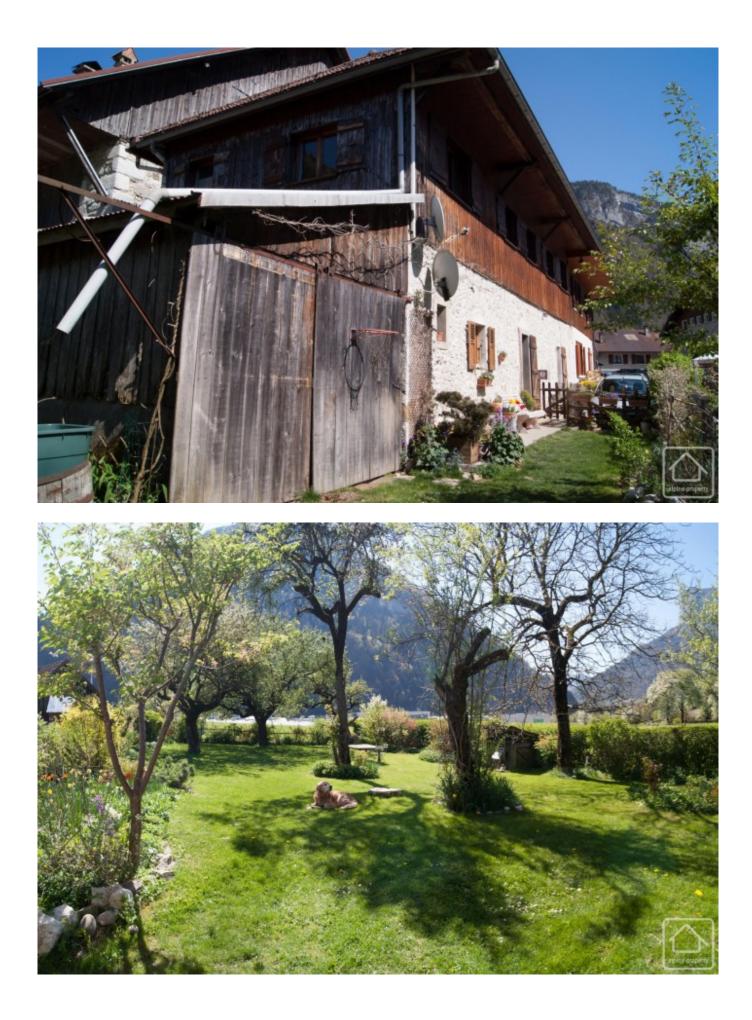

## **Property Description**

Excellent value 164m2 semi-detached 4 bedroom/2 bathroom, south-facing maison de village with a gorgeous mature garden and solar panels providing €2000 of free electricity year round. Perfect for a first family home. This original village house has faithfully served the current owners as their perfect family home for over 20 years but now the kids have grown up and it is time for another family to enjoy everything it has to offer.

The house is laid out:

Ground floor: Spacious farmhouse kitchen with French windows, separate lounge with wood burner and French windows, office and wet room shower/laundry. Large outdoor lean-to storage area and spacious, well maintained mature garden.