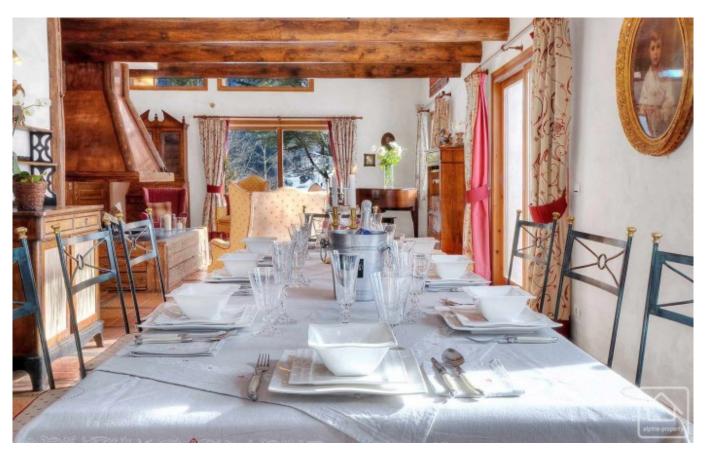

#### **GARDEN LEVEL:**

Main house: Vast and light double height living area with open hearth fire, dining area with wood burning stove – electric underfloor heating throughout – giving onto the terrace. Separate fully equipped kitchen, generous laundry, separate WC.