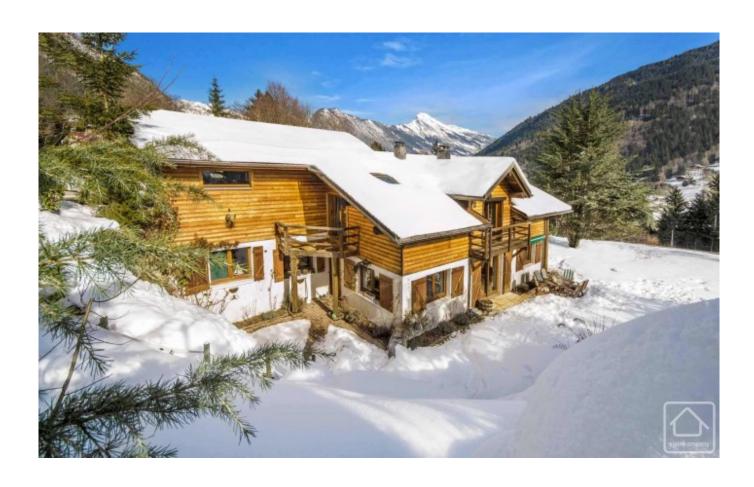

### **Property Description**

This outstanding and unique property on the sunny south facing slopes above the bustling market town of Thones is only a couple of minutes drive from all local amenities, 20 minutes from Annecy lake and historic town centre and 45 minutes from Geneva airport.

There are sweeping pastoral views from the south facing terrace area looking towards the heated pool. Almost all of the land is flat – a rare commodity in the Alps – and overlooked by neither neighbor.