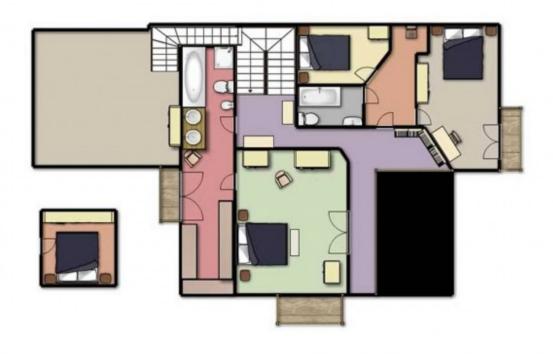

#### **1ST LEVEL**

Main House: 2 spacious double bedrooms sharing an ensuite bath and shower room, each with its own balcony. Apartment: 2 good sized double bedrooms, bathroom, office/childs room.