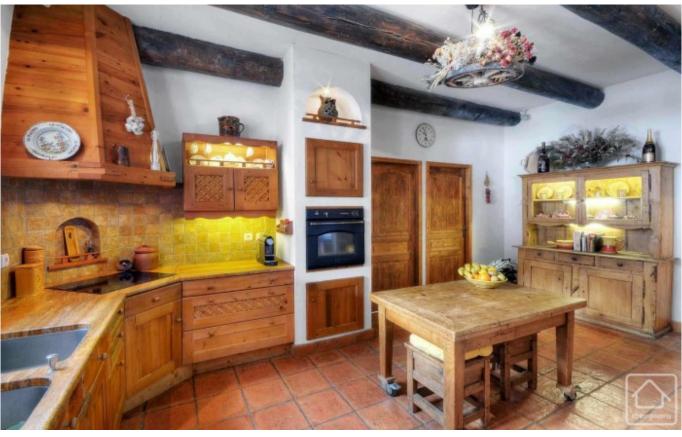

#### **GARDEN LEVEL:**

Main house: Vast and light double height living area with open hearth fire, dining area with wood burning stove – electric underfloor heating throughout – giving onto the terrace. Separate fully equipped kitchen, generous laundry, separate WC.