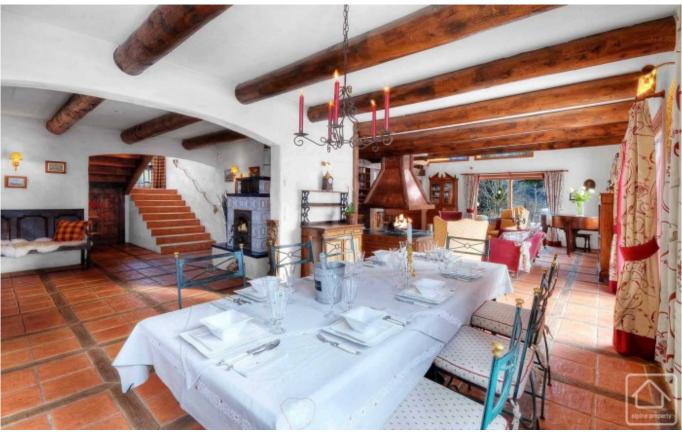

#### **GARDEN LEVEL:**

Main house: Vast and light double height living area with open hearth fire, dining area with wood burning stove – electric underfloor heating throughout – giving onto the terrace. Separate fully equipped kitchen, generous laundry, separate WC.