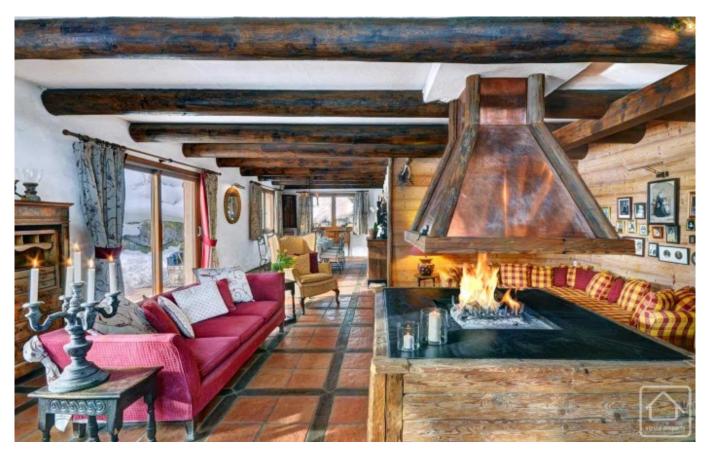

#### **GARDEN LEVEL:**

Main house: Vast and light double height living area with open hearth fire, dining area with wood burning stove – electric underfloor heating throughout – giving onto the terrace. Separate fully equipped kitchen, generous laundry, separate WC.