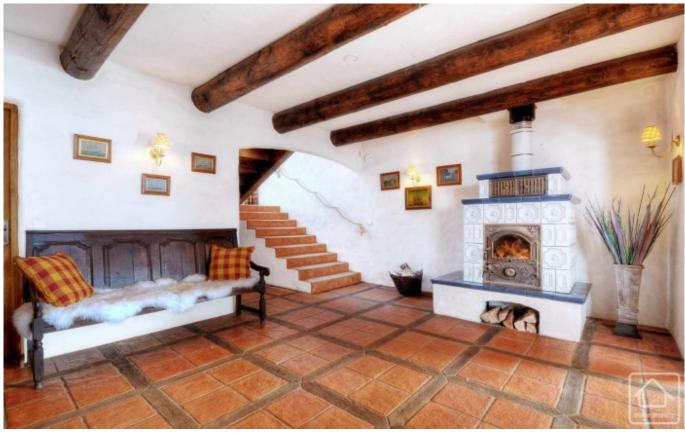

#### **GARDEN LEVEL:**

Main house: Vast and light double height living area with open hearth fire, dining area with wood burning stove – electric underfloor heating throughout – giving onto the terrace. Separate fully equipped kitchen, generous laundry, separate WC.