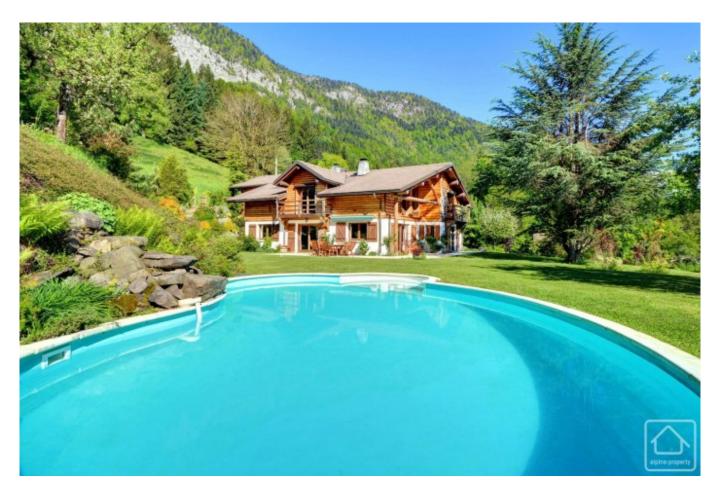

### **Property Description**

This outstanding and unique property on the sunny south facing slopes above the bustling market town of Thones is only a couple of minutes drive from all local amenities, 20 minutes from Annecy lake and historic town centre and 45 minutes from Geneva airport.

There are sweeping pastoral views from the south facing terrace area looking towards the heated pool. Almost all of the land is flat – a rare commodity in the Alps – and overlooked by neither neighbor.

The 320m2 of living area is spread over 2 levels: