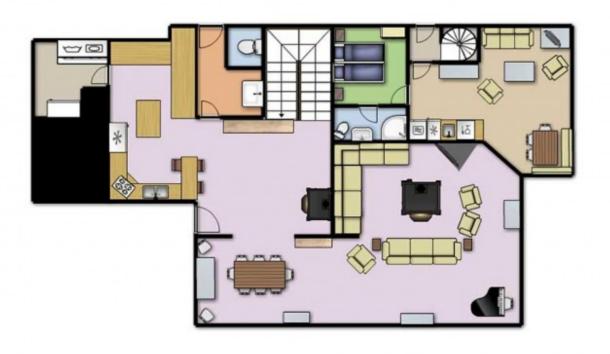

#### **GARDEN LEVEL:**

Main house: Vast and light double height living area with open hearth fire, dining area with wood burning stove – electric underfloor heating throughout – giving onto the terrace. Separate fully equipped kitchen, generous laundry, separate WC.