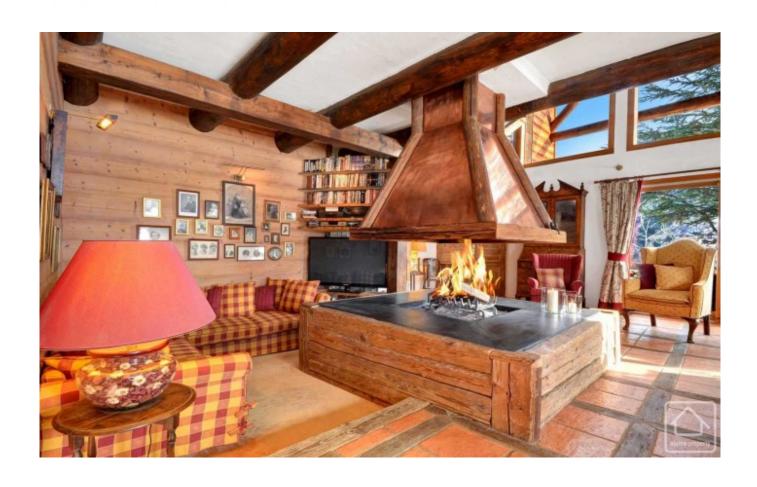

#### **GARDEN LEVEL:**

Main house: Vast and light double height living area with open hearth fire, dining area with wood burning stove – electric underfloor heating throughout – giving onto the terrace. Separate fully equipped kitchen, generous laundry, separate WC.