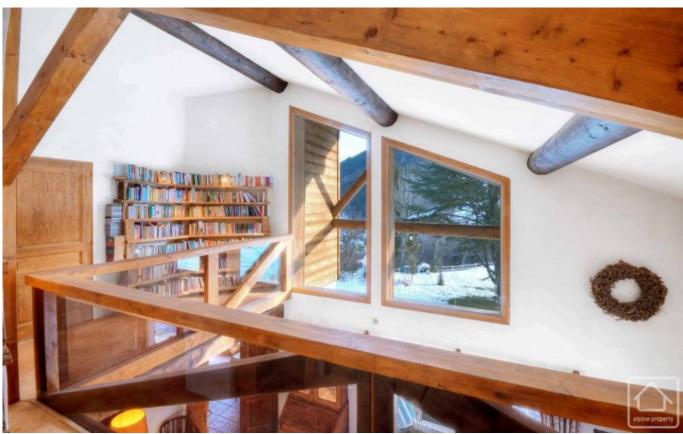

The 320m2 of living area is spread over 2 levels:

#### **GARDEN LEVEL:**

Main house: Vast and light double height living area with open hearth fire, dining area with wood burning stove – electric underfloor heating throughout – giving onto the terrace. Separate fully equipped kitchen, generous laundry, separate WC.