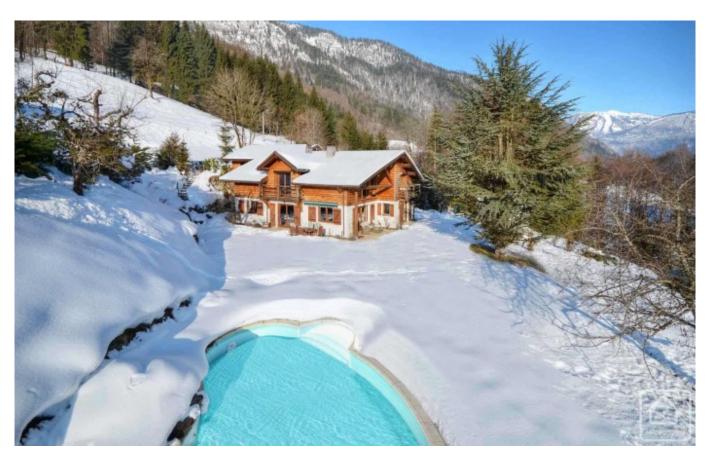

### **Property Description**

This outstanding and unique property on the sunny south facing slopes above the bustling market town of Thones is only a couple of minutes drive from all local amenities, 20 minutes from Annecy lake and historic town centre and 45 minutes from Geneva airport.

There are sweeping pastoral views from the south facing terrace area looking towards the heated pool. Almost all of the land is flat – a rare commodity in the Alps – and overlooked by neither neighbor.