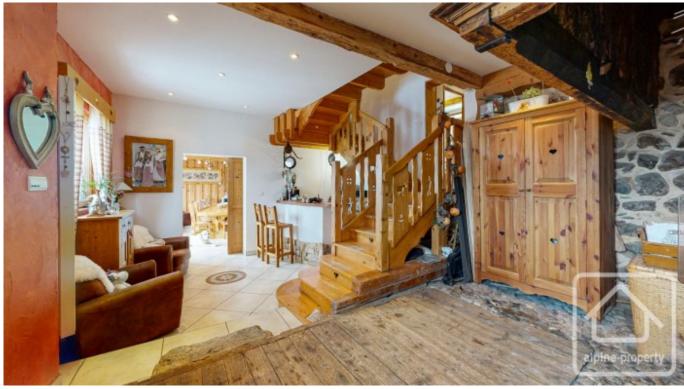

## **Property Description**

This property is situated in the small hamlet of Terramont. It is not over-looked and in certain conditions you can ski back to the door.

Renovated since 2005 the farmhouse has several levels, on the lower ground floor is the entrance hall with wood burner, a large kitchen/dinner with adjacent 80m2 terrace and a living room. The next level has a spacious laundry room with its own terrace, a shower room and WC. Next up is a large Mezzanine and office area. Up again there are 3 bedrooms and a 'coin montagne' triple bunk bed. Finally the master bedroom with en suite, dressing room and balcony.