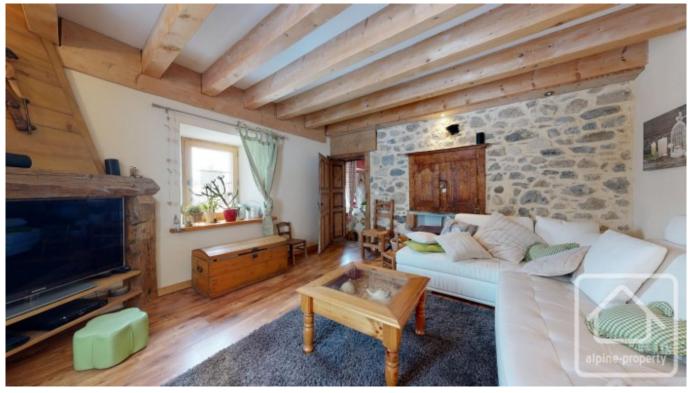

## **Property Description**

This property is situated in the small hamlet of Terramont. It is not over-looked and in certain conditions you can ski back to the door.

Renovated since 2005 the farmhouse has several levels, on the lower ground floor is the entrance hall with wood burner, a large kitchen/dinner with adjacent 80m2 terrace and a living room. The next level has a spacious laundry room with its own terrace, a shower room and WC. Next up is a large Mezzanine and office area. Up again there are 3 bedrooms and a 'coin montagne' triple bunk bed. Finally the master bedroom with en suite, dressing room and balcony.

There is underground heating in the kitchen/dinner, laundry room and shower room. The rest of the rooms are served by radiators. The house is connected to mains drains and the surrounding land is all agricultural.