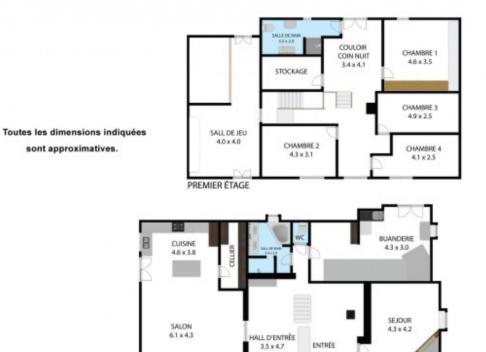

## **Key Features**

| Price                    | 750 000 €uros       |
|--------------------------|---------------------|
| Status                   | SOLD                |
| Last updated             | 23/10/2023          |
| Area                     | Alpes du Léman      |
| Location                 | Vallée Verte        |
| Village                  | Habère Poche        |
| Bedrooms                 | 4                   |
| Bathrooms                | 2                   |
| Floor area               | 228 m <sup>2</sup>  |
| Land area                | 1600 m <sup>2</sup> |
| Detached                 | Yes                 |
| Heating                  | Combined system     |
| Chimney                  | Wood burning stove  |
| Nearest skiing           | 2 km                |
| Nearest shops            | 4 km                |
| Garden                   | Yes                 |
| Garage                   | Covered parking     |
| Drainage                 | Mains drains        |
| Energy efficiency rating | D (195)             |
| CO2 emissions            | D (47)              |
| Agency fees              | Paid by the seller  |
|                          |                     |

## **Property Description**

This property is situated in the small hamlet of Terramont. It is not over-looked and in certain conditions you can ski back to the door.

Renovated since 2005 the farmhouse has several levels, on the lower ground floor is the entrance hall with wood burner, a large kitchen/dinner with adjacent 80m2 terrace and a living room. The next level has a spacious laundry room with its own terrace, a shower room and WC. Next up is a large Mezzanine and office area. Up again there are 3 bedrooms and a 'coin montagne' triple bunk bed. Finally the master bedroom with en suite, dressing room and balcony.