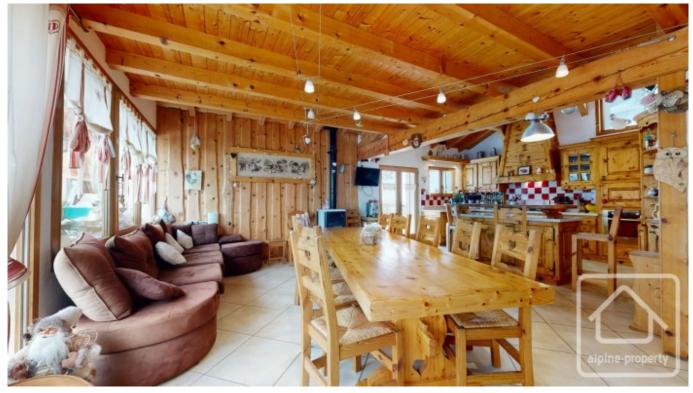

## **Property Description**

This property is situated in the small hamlet of Terramont. It is not over-looked and in certain conditions you can ski back to the door.

Renovated since 2005 the farmhouse has several levels, on the lower ground floor is the entrance hall with wood burner, a large kitchen/dinner with adjacent 80m2 terrace and a living room. The next level has a spacious laundry room with its own terrace, a shower room and WC. Next up is a large Mezzanine and office area. Up again there are 3 bedrooms and a 'coin montagne' triple bunk bed. Finally the master bedroom with en suite, dressing room and balcony.