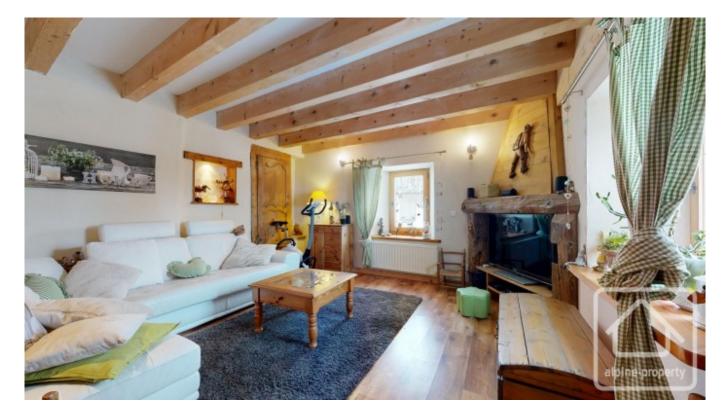

## **Property Description**

This property is situated in the small hamlet of Terramont. It is not over-looked and in certain conditions you can ski back to the door.

Renovated since 2005 the farmhouse has several levels, on the lower ground floor is the entrance hall with wood burner, a large kitchen/dinner with adjacent 80m2 terrace and a living room. The next level has a spacious laundry room with its own terrace, a shower room and WC. Next up is a large Mezzanine and office area. Up again there are 3 bedrooms and a 'coin montagne' triple bunk bed. Finally the master bedroom with en suite, dressing room and balcony.

There is underground heating in the kitchen/dinner, laundry room and shower room. The rest of the rooms are served by radiators. The house is connected to mains drains and the surrounding land is all agricultural.