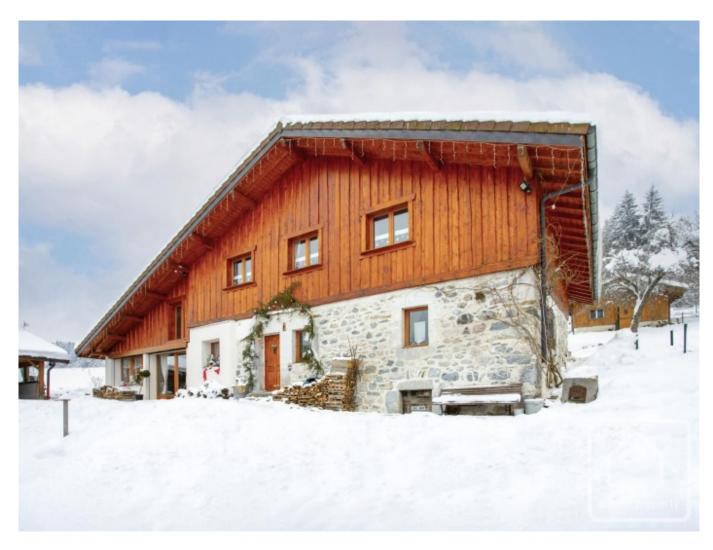

## **Property Description**

This property is situated in the small hamlet of Terramont. It is not over-looked and in certain conditions you can ski back to the door.

Renovated since 2005 the farmhouse has several levels, on the lower ground floor is the entrance hall with wood burner, a large kitchen/dinner with adjacent 80m2 terrace and a living room. The next level has a spacious laundry room with its own terrace, a shower room and WC. Next up is a large Mezzanine and office area. Up again there are 3 bedrooms and a 'coin montagne' triple bunk bed. Finally the master bedroom with en suite, dressing room and balcony.