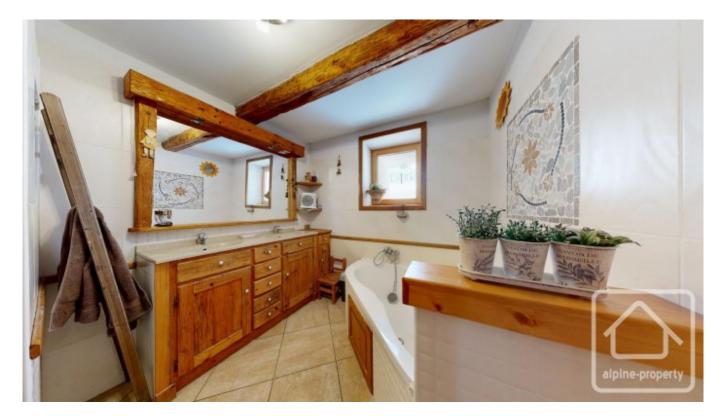

## **Property Description**

This property is situated in the small hamlet of Terramont. It is not over-looked and in certain conditions you can ski back to the door.

Renovated since 2005 the farmhouse has several levels, on the lower ground floor is the entrance hall with wood burner, a large kitchen/dinner with adjacent 80m2 terrace and a living room. The next level has a spacious laundry room with its own terrace, a shower room and WC. Next up is a large Mezzanine and office area. Up again there are 3 bedrooms and a 'coin montagne' triple bunk bed. Finally the master bedroom with en suite, dressing room and balcony.