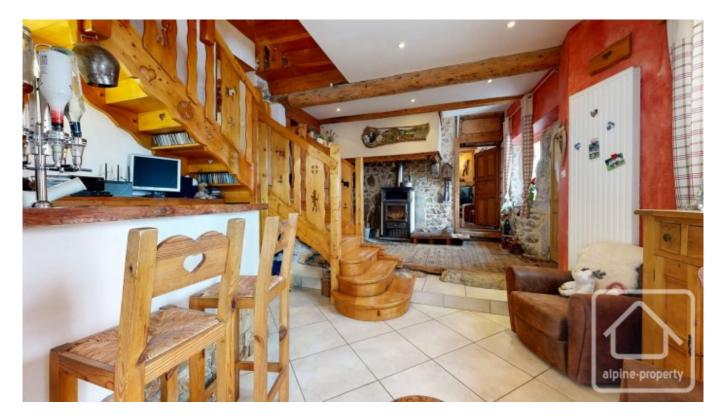

## **Property Description**

This property is situated in the small hamlet of Terramont. It is not over-looked and in certain conditions you can ski back to the door.

Renovated since 2005 the farmhouse has several levels, on the lower ground floor is the entrance hall with wood burner, a large kitchen/dinner with adjacent 80m2 terrace and a living room. The next level has a spacious laundry room with its own terrace, a shower room and WC. Next up is a large Mezzanine and office area. Up again there are 3 bedrooms and a 'coin montagne' triple bunk bed. Finally the master bedroom with en suite, dressing room and balcony.