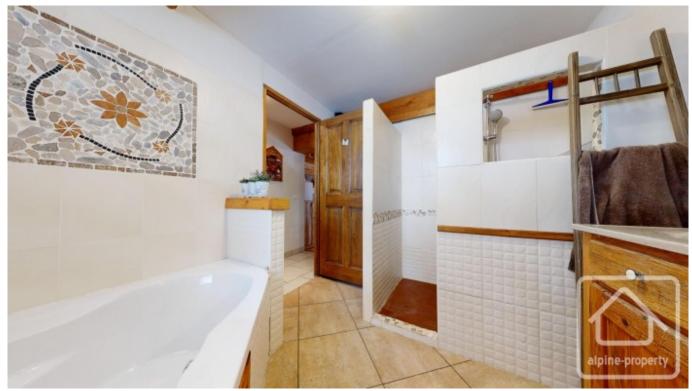

## **Key Features**

| Price                    | 750 000 €uros       |
|--------------------------|---------------------|
| Status                   | SOLD                |
| Last updated             | 23/10/2023          |
| Area                     | Alpes du Léman      |
| Location                 | Vallée Verte        |
| Village                  | Habère Poche        |
| Bedrooms                 | 4                   |
| Bathrooms                | 2                   |
| Floor area               | 228 m <sup>2</sup>  |
| Land area                | 1600 m <sup>2</sup> |
| Detached                 | Yes                 |
| Heating                  | Combined system     |
| Chimney                  | Wood burning stove  |
| Nearest skiing           | 2 km                |
| Nearest shops            | 4 km                |
| Garden                   | Yes                 |
| Garage                   | Covered parking     |
| Drainage                 | Mains drains        |
| Energy efficiency rating | D (195)             |
| CO2 emissions            | D (47)              |
| Agency fees              | Paid by the seller  |
|                          |                     |

## **Property Description**

This property is situated in the small hamlet of Terramont. It is not over-looked and in certain conditions you can ski back to the door.

Renovated since 2005 the farmhouse has several levels, on the lower ground floor is the entrance hall with wood burner, a large kitchen/dinner with adjacent 80m2 terrace and a living room. The next level has a spacious laundry room with its own terrace, a shower room and WC. Next up is a large Mezzanine and office area. Up again there are 3 bedrooms and a 'coin montagne' triple bunk bed. Finally the master bedroom with en suite, dressing room and balcony.