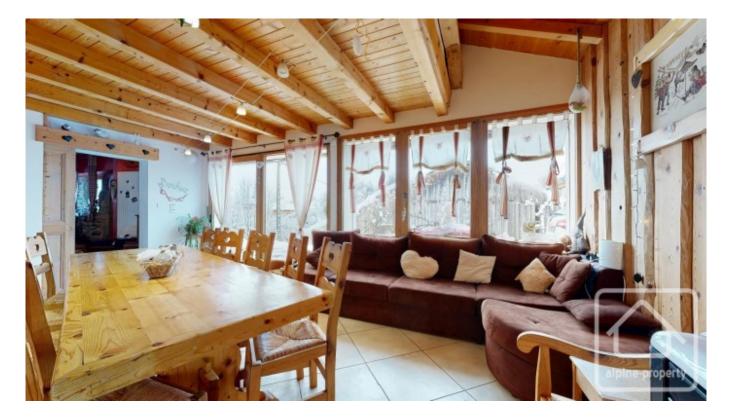

## **Property Description**

This property is situated in the small hamlet of Terramont. It is not over-looked and in certain conditions you can ski back to the door.

Renovated since 2005 the farmhouse has several levels, on the lower ground floor is the entrance hall with wood burner, a large kitchen/dinner with adjacent 80m2 terrace and a living room. The next level has a spacious laundry room with its own terrace, a shower room and WC. Next up is a large Mezzanine and office area. Up again there are 3 bedrooms and a 'coin montagne' triple bunk bed. Finally the master bedroom with en suite, dressing room and balcony.