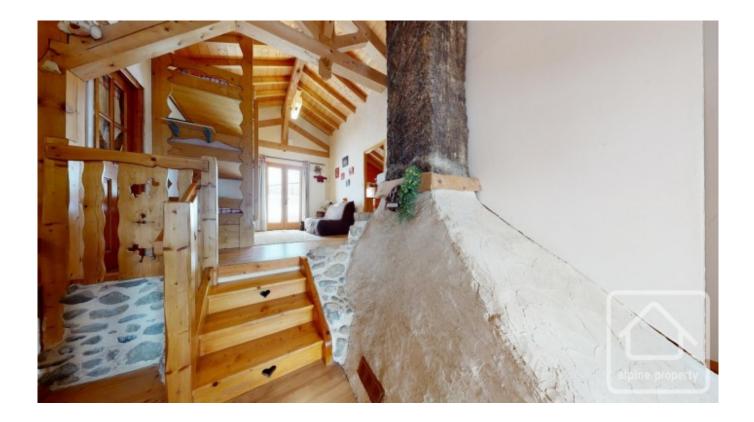

## **Property Description**

This property is situated in the small hamlet of Terramont. It is not over-looked and in certain conditions you can ski back to the door.

Renovated since 2005 the farmhouse has several levels, on the lower ground floor is the entrance hall with wood burner, a large kitchen/dinner with adjacent 80m2 terrace and a living room. The next level has a spacious laundry room with its own terrace, a shower room and WC. Next up is a large Mezzanine and office area. Up again there are 3 bedrooms and a 'coin montagne' triple bunk bed. Finally the master bedroom with en suite, dressing room and balcony.