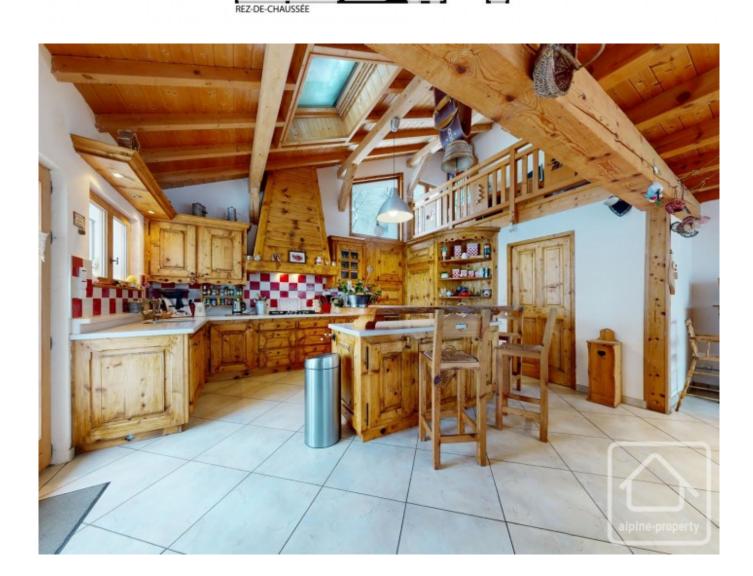

## **Property Description**

This property is situated in the small hamlet of Terramont. It is not over-looked and in certain conditions you can ski back to the door.

Renovated since 2005 the farmhouse has several levels, on the lower ground floor is the entrance hall with wood burner, a large kitchen/dinner with adjacent 80m2 terrace and a living room. The next level has a spacious laundry room with its own terrace, a shower room and WC. Next up is a large Mezzanine and office area. Up again there are 3 bedrooms and a 'coin montagne' triple bunk bed. Finally the master bedroom with en suite, dressing room and balcony.