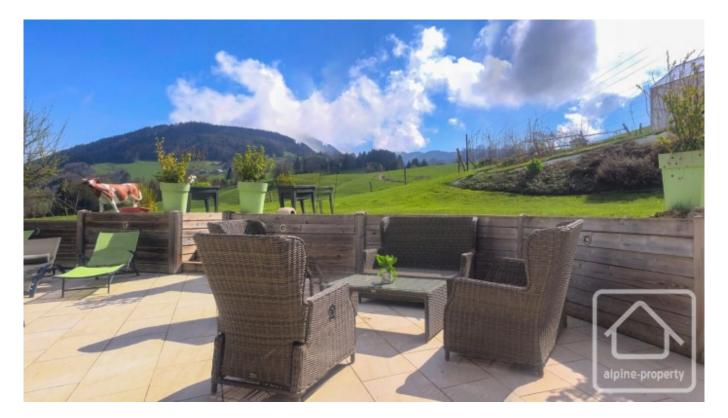

The garden around the property and is well-appointed. Out buildings include a car port, a workshop, a greenhouse and a chicken coup. There is a stream running past the driveway with a water source nearby, this runs all year round. Finally there is a relaxation area with an 8-seater jacuzzi. Plenty of trails will lead you straight into the mountains from the house.