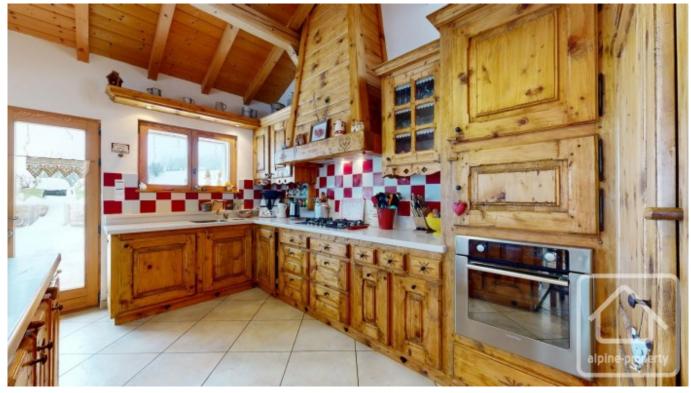

## **Property Description**

This property is situated in the small hamlet of Terramont. It is not over-looked and in certain conditions you can ski back to the door.

Renovated since 2005 the farmhouse has several levels, on the lower ground floor is the entrance hall with wood burner, a large kitchen/dinner with adjacent 80m2 terrace and a living room. The next level has a spacious laundry room with its own terrace, a shower room and WC. Next up is a large Mezzanine and office area. Up again there are 3 bedrooms and a 'coin montagne' triple bunk bed. Finally the master bedroom with en suite, dressing room and balcony.

There is underground heating in the kitchen/dinner, laundry room and shower room. The rest of the rooms are served by radiators. The house is connected to mains drains and the surrounding land is all agricultural.