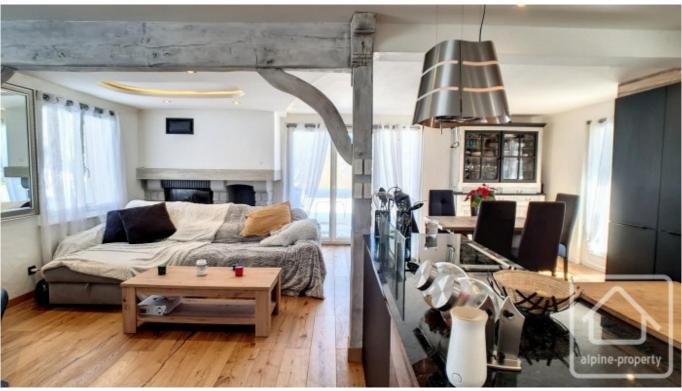

## **Property Description**

The original chalet is about 40 years old but has recently been expanded and completely renovated, with a new kitchen, electrics and external insulation.

All on one level the chalet is approximately 75m2, it has an open plan kitchen/living/dining room with a separate WC, bedroom and shower/dressing room. The apartment is a studio of  $\pm$  25m2 that has a kitchen and bathroom. As such it could provide a rental income.