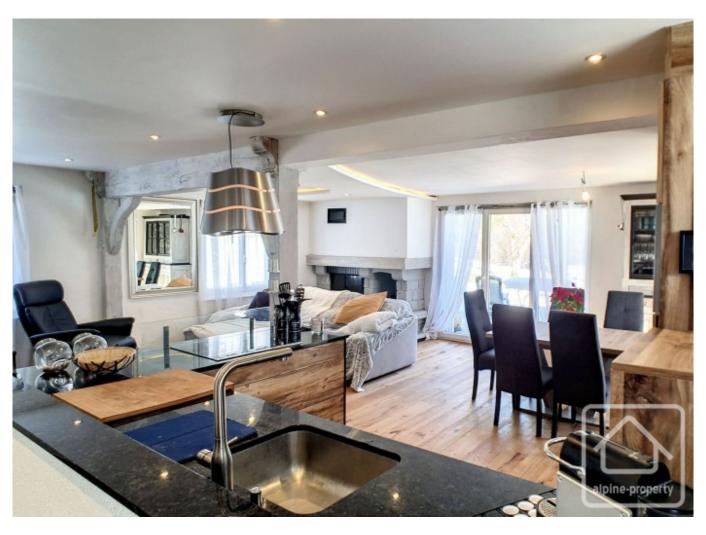

## **Property Description**

The original chalet is about 40 years old but has recently been expanded and completely renovated, with a new kitchen, electrics and external insulation.

All on one level the chalet is approximately 75m2, it has an open plan kitchen/living/dining room with a separate WC, bedroom and shower/dressing room. The apartment is a studio of  $\pm$  25m2 that has a kitchen and bathroom. As such it could provide a rental income.