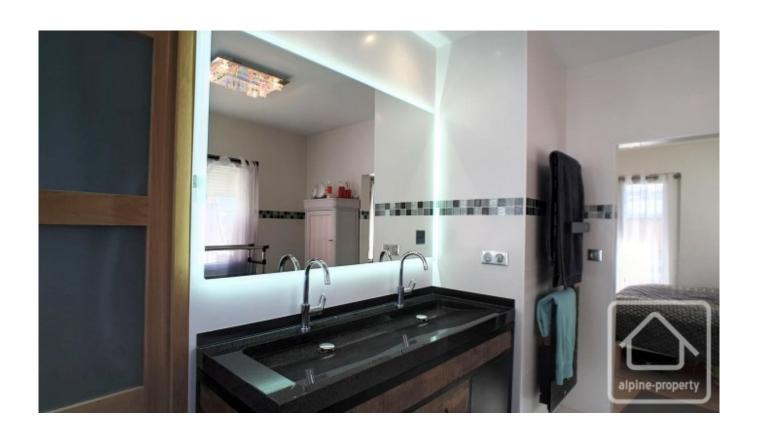

## **Property Description**

The original chalet is about 40 years old but has recently been expanded and completely renovated, with a new kitchen, electrics and external insulation.

All on one level the chalet is approximately 75m2, it has an open plan kitchen/living/dining room with a separate WC, bedroom and shower/dressing room. The apartment is a studio of  $\pm$  25m2 that has a kitchen and bathroom. As such it could provide a rental income.