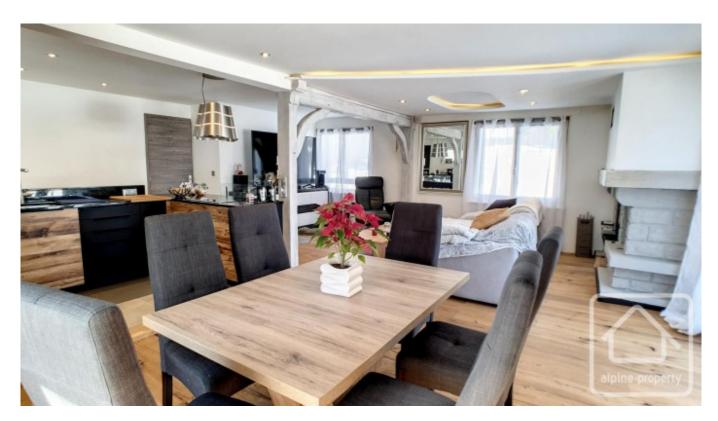

## **Property Description**

The original chalet is about 40 years old but has recently been expanded and completely renovated, with a new kitchen, electrics and external insulation.

All on one level the chalet is approximately 75m2, it has an open plan kitchen/living/dining room with a separate WC, bedroom and shower/dressing room. The apartment is a studio of  $\pm$  25m2 that has a kitchen and bathroom. As such it could provide a rental income.