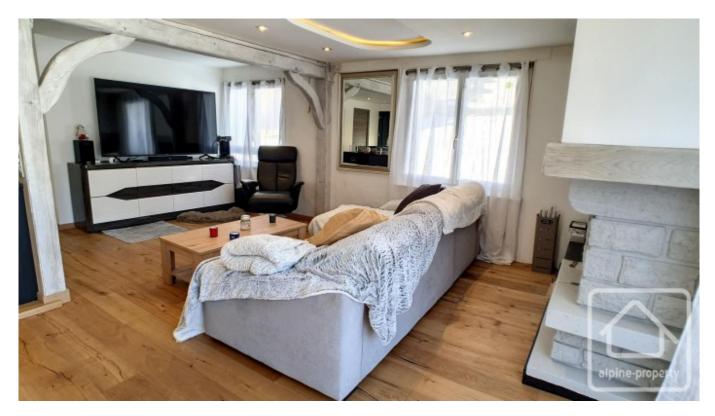

## **Property Description**

The original chalet is about 40 years old but has recently been expanded and completely renovated, with a new kitchen, electrics and external insulation.

All on one level the chalet is approximately 75m2, it has an open plan kitchen/living/dining room with a separate WC, bedroom and shower/dressing room. The apartment is a studio of  $\pm$  25m2 that has a kitchen and bathroom. As such it could provide a rental income.