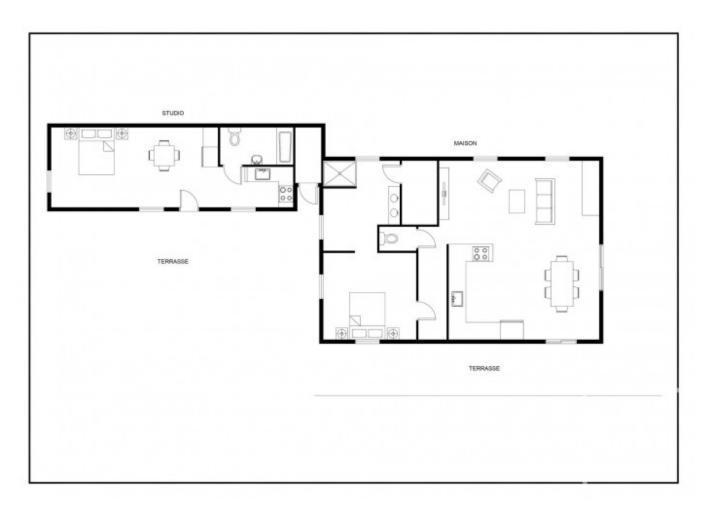

## **Property Description**

The original chalet is about 40 years old but has recently been expanded and completely renovated, with a new kitchen, electrics and external insulation.

All on one level the chalet is approximately 75m2, it has an open plan kitchen/living/dining room with a separate WC, bedroom and shower/dressing room. The apartment is a studio of  $\pm$  25m2 that has a kitchen and bathroom. As such it could provide a rental income.

The land encircles the two buildings with terraces on three sides and jacuzzi with a view, all the surrounding plots are agricultural. The property itself is in a constructible zone, it could be developed further, a car port or veranda added, perhaps another level. Currently on a septic tank, the mains drains are at proximity and future connection will be obligatory.