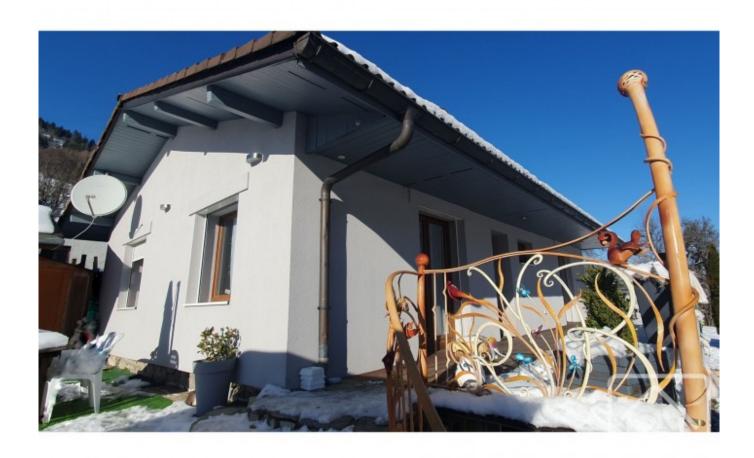

## **Property Description**

The original chalet is about 40 years old but has recently been expanded and completely renovated, with a new kitchen, electrics and external insulation.

All on one level the chalet is approximately 75m2, it has an open plan kitchen/living/dining room with a separate WC, bedroom and shower/dressing room. The apartment is a studio of  $\pm$  25m2 that has a kitchen and bathroom. As such it could provide a rental income.

The Chalet is located in the village of Vailly (which has a couple of bar/restaurants, shops and a school). It is 20mins drive to Thonon-les-Bains and the shores of Lac Leman, the nearby village of Lullin (3km) has a chemist, doctor and all the shops you need. The nearest skiing is at Hirmentaz 8 mins drive, but many larger resorts would be accessed under the hour, such as Les Portes du Soleil 30mins.