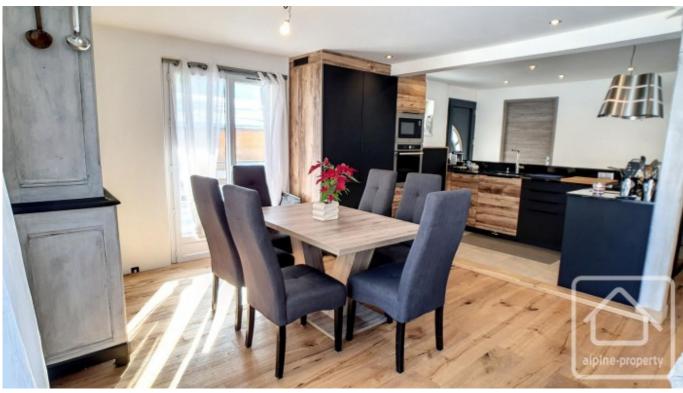

## **Property Description**

The original chalet is about 40 years old but has recently been expanded and completely renovated, with a new kitchen, electrics and external insulation.

All on one level the chalet is approximately 75m2, it has an open plan kitchen/living/dining room with a separate WC, bedroom and shower/dressing room. The apartment is a studio of  $\pm$  25m2 that has a kitchen and bathroom. As such it could provide a rental income.