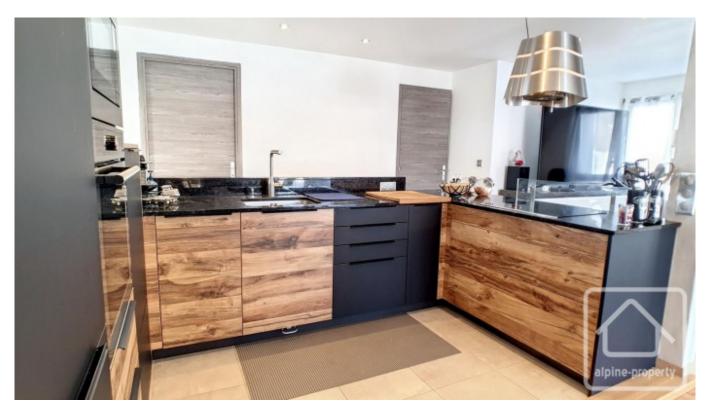

## **Property Description**

The original chalet is about 40 years old but has recently been expanded and completely renovated, with a new kitchen, electrics and external insulation.

All on one level the chalet is approximately 75m2, it has an open plan kitchen/living/dining room with a separate WC, bedroom and shower/dressing room. The apartment is a studio of  $\pm$  25m2 that has a kitchen and bathroom. As such it could provide a rental income.