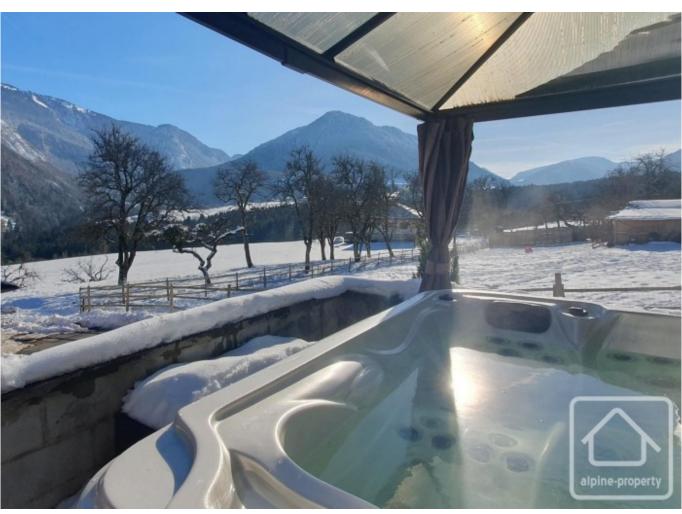

The land encircles the two buildings with terraces on three sides and jacuzzi with a view, all the surrounding plots are agricultural. The property itself is in a constructible zone, it could be developed further, a car port or veranda added, perhaps another level. Currently on a septic tank, the mains drains are at proximity and future connection will be obligatory.