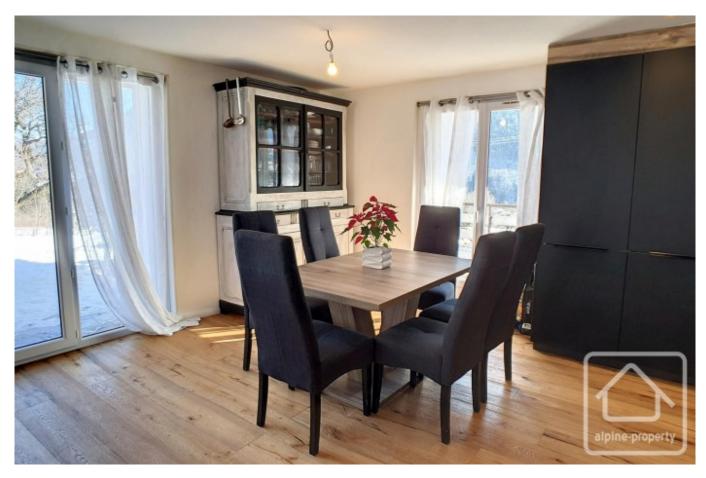

## **Property Description**

The original chalet is about 40 years old but has recently been expanded and completely renovated, with a new kitchen, electrics and external insulation.

All on one level the chalet is approximately 75m2, it has an open plan kitchen/living/dining room with a separate WC, bedroom and shower/dressing room. The apartment is a studio of  $\pm$  25m2 that has a kitchen and bathroom. As such it could provide a rental income.