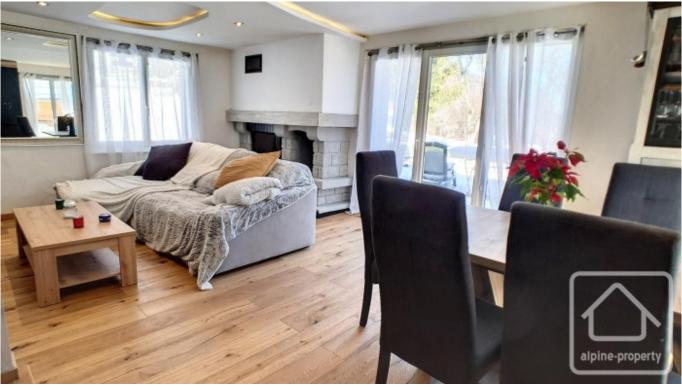

## **Property Description**

The original chalet is about 40 years old but has recently been expanded and completely renovated, with a new kitchen, electrics and external insulation.

All on one level the chalet is approximately 75m2, it has an open plan kitchen/living/dining room with a separate WC, bedroom and shower/dressing room. The apartment is a studio of  $\pm$  25m2 that has a kitchen and bathroom. As such it could provide a rental income.