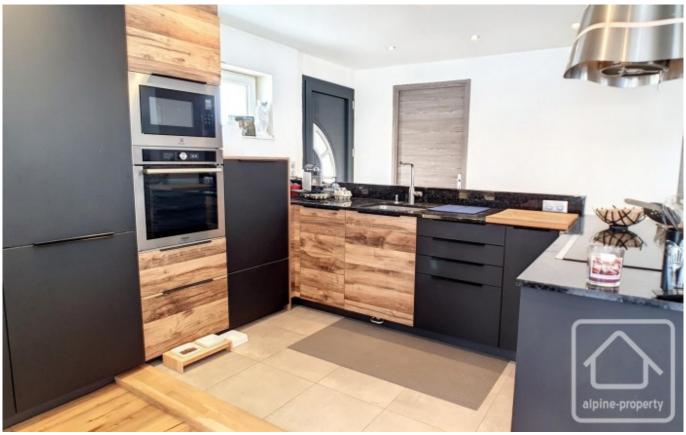

## **Property Description**

The original chalet is about 40 years old but has recently been expanded and completely renovated, with a new kitchen, electrics and external insulation.

All on one level the chalet is approximately 75m2, it has an open plan kitchen/living/dining room with a separate WC, bedroom and shower/dressing room. The apartment is a studio of  $\pm$  25m2 that has a kitchen and bathroom. As such it could provide a rental income.