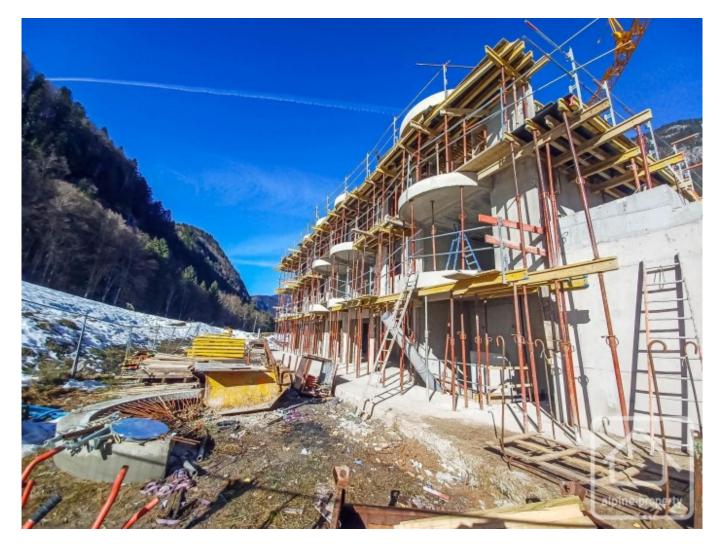

The price includes covered parking, cave and ski locker. Work is well underway and delivery is planned for summer 2024.

The property is covered by the copropriété rules.

| A22 - APPARTEMENT TYPE 2              |       |  |
|---------------------------------------|-------|--|
| Détail des surfaces en m <sup>2</sup> |       |  |
| Entrée                                | 2,40  |  |
| Séjour                                | 22,10 |  |
| Chambre 1                             | 12,00 |  |
| Bains                                 | 5,20  |  |
| Wc                                    | 2,00  |  |
| TOTAL                                 | 43,70 |  |