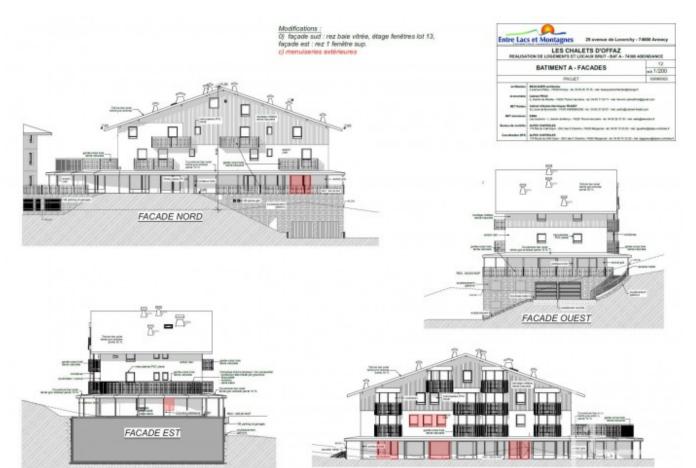

n a quiet and sunny area of the village. The Abondance ski area forms part of both the Portes du Soleil and the Montagnes d'Evian ski domains.

The price includes covered parking, cave and ski locker. Work is well underway and delivery is planned for summer 2024.

The property is covered by the copropriété rules.

| A22 - APPARTEMENT TYPE 2              |       |  |
|---------------------------------------|-------|--|
| Détail des surfaces en m <sup>2</sup> |       |  |
| Entrée                                | 2,40  |  |
| Séjour                                | 22,10 |  |
| Chambre 1                             | 12,00 |  |
| Bains                                 | 5,20  |  |
| Wc                                    | 2,00  |  |
| TOTAL                                 | 43,70 |  |









FACADE SUD