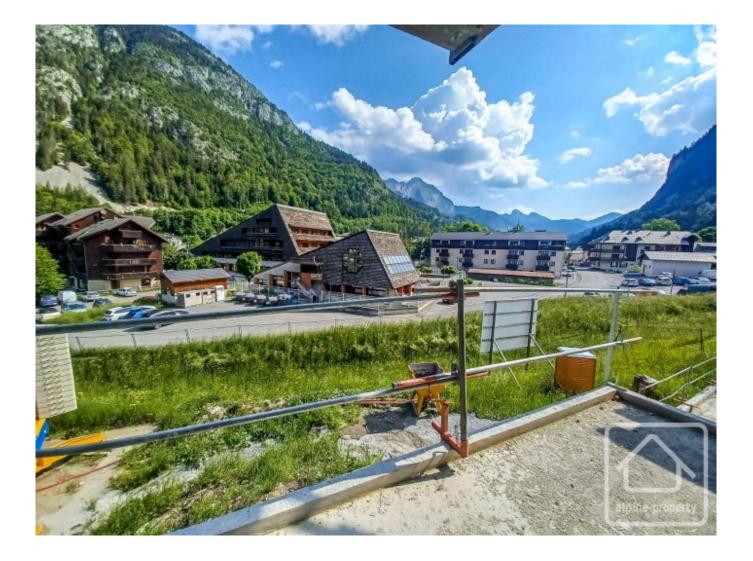

## **Property Description**

After the success of buildings B & C, we are delighted to launch the sale of the final building in the Chalets d'Offaz project in Abondance.

Apartment A22 is a one bedroom apartment of 43.70 sq m. Located on the second floor it comprises an entrance hall with storage, double bedroom, a bathroom and separate WC, an open plan kitchen (not included in the price, budget from 8000 €) and a south facing "LUMICENE" bay window which allows you to have your balcony inside or outside depending on the weather.

The project is located 100 m from the centre of the village, and a short walk from the beginner slopes in a quiet and sunny area of the village. The Abondance ski area forms part of both the Portes du Soleil and the Montagnes d'Evian ski domains.