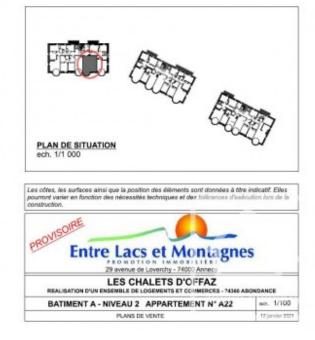

## Les Chalets d'Offaz, A22

The project is located 100 m from the centre of the village, and a short walk from the beginner slopes in a quiet and sunny area of the village. The Abondance ski area forms part of both the Portes du Soleil and the Montagnes d'Evian ski domains.