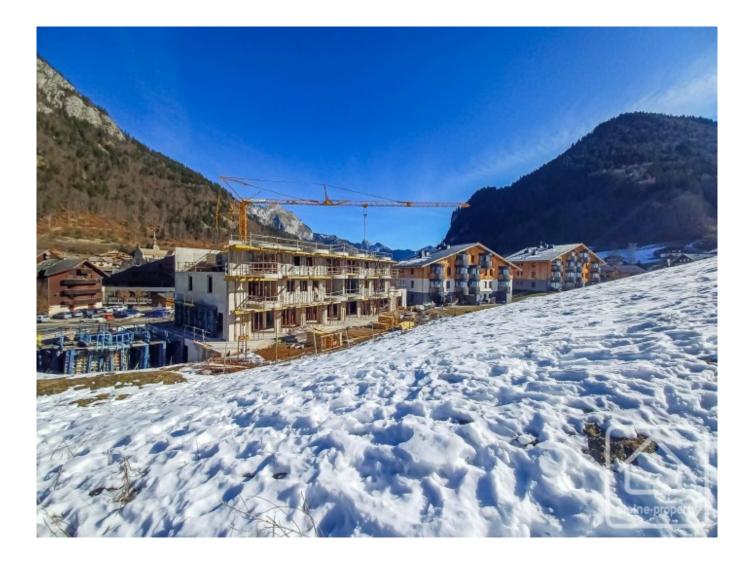

The project is located 100 m from the centre of the village, and a short walk from the beginner slopes in a quiet and sunny area of the village. The Abondance ski area forms part of both the Portes du Soleil and the Montagnes d'Evian ski domains.

The price includes covered parking, cave and ski locker. Work is well underway and delivery is planned for summer 2024.

The property is covered by the copropriété rules.

| A22 - APPARTEMENT TYPE 2              |       |  |
|---------------------------------------|-------|--|
| Détail des surfaces en m <sup>2</sup> |       |  |
| Entrée                                | 2,40  |  |
| Séjour                                | 22,10 |  |
| Chambre 1                             | 12,00 |  |
| Bains                                 | 5,20  |  |
| Wc                                    | 2,00  |  |
| TOTAL                                 | 43,70 |  |