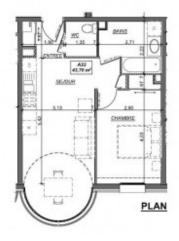

## **Property Description**

After the success of buildings B & C, we are delighted to launch the sale of the final building in the Chalets d'Offaz project in Abondance.

Apartment A22 is a one bedroom apartment of 43.70 sq m. Located on the second floor it comprises an entrance hall with storage, double bedroom, a bathroom and separate WC, an open plan kitchen (not included in the price, budget from 8000 €) and a south facing "LUMICENE" bay window which allows you to have your balcony inside or outside depending on the weather.

The price includes covered parking, cave and ski locker. Work is well underway and delivery is planned for summer 2024.

The property is covered by the copropriété rules.

| A22 - APPARTEMENT TYPE 2              |       |  |
|---------------------------------------|-------|--|
| Détail des surfaces en m <sup>2</sup> |       |  |
| Entrée                                | 2,40  |  |
| Séjour                                | 22,10 |  |
| Chambre 1                             | 12,00 |  |
| Bains                                 | 5,20  |  |
| Wc                                    | 2,00  |  |
| TOTAL                                 | 43,70 |  |