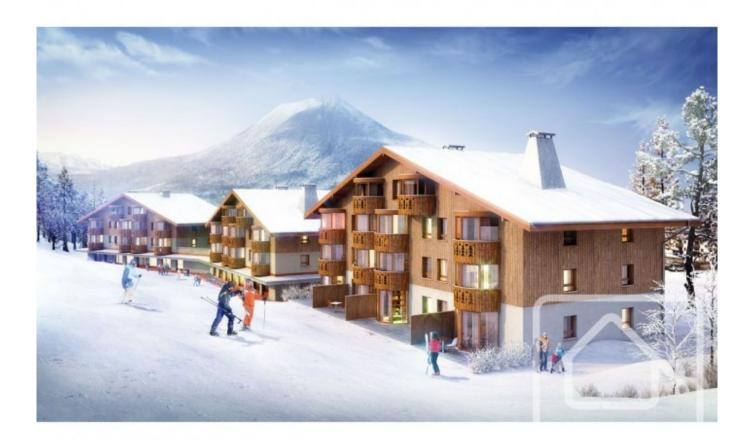

## **Property Description**

After the success of buildings B & C, we are delighted to launch the sale of the final building in the Chalets d'Offaz project in Abondance.

Apartment A22 is a one bedroom apartment of 43.70 sq m. Located on the second floor it comprises an entrance hall with storage, double bedroom, a bathroom and separate WC, an open plan kitchen (not included in the price, budget from 8000 €) and a south facing "LUMICENE" bay window which allows you to have your balcony inside or outside depending on the weather.

The project is located 100 m from the centre of the village, and a short walk from the beginner slopes in a quiet and sunny area of the village. The Abondance ski area forms part of both the Portes du Soleil and the Montagnes d'Evian ski domains.

FACADE SUD