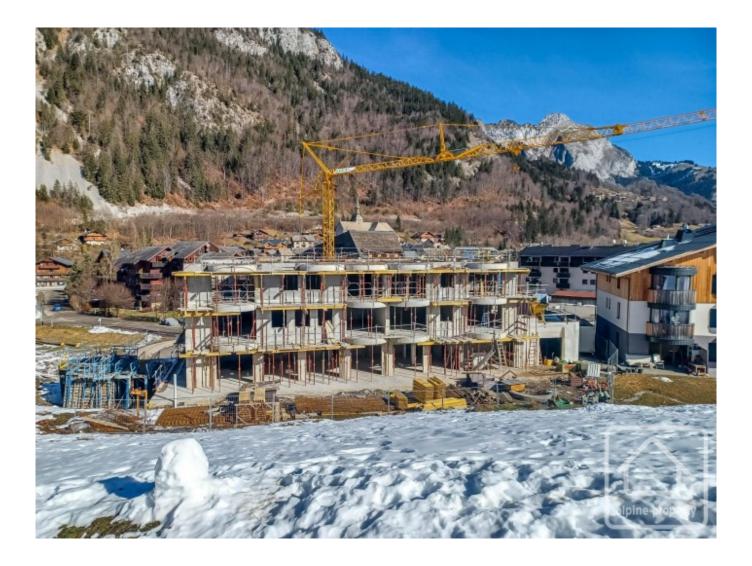

The price includes covered parking, cave and ski locker. Work is well underway and delivery is planned for summer 2024.

The property is covered by the copropriété rules.

| A22 - APPARTEMENT TYPE 2              |       |  |
|---------------------------------------|-------|--|
| Détail des surfaces en m <sup>2</sup> |       |  |
| Entrée                                | 2,40  |  |
| Séjour                                | 22,10 |  |
| Chambre 1                             | 12,00 |  |
| Bains                                 | 5,20  |  |
| Wc                                    | 2,00  |  |
| TOTAL                                 | 43,70 |  |