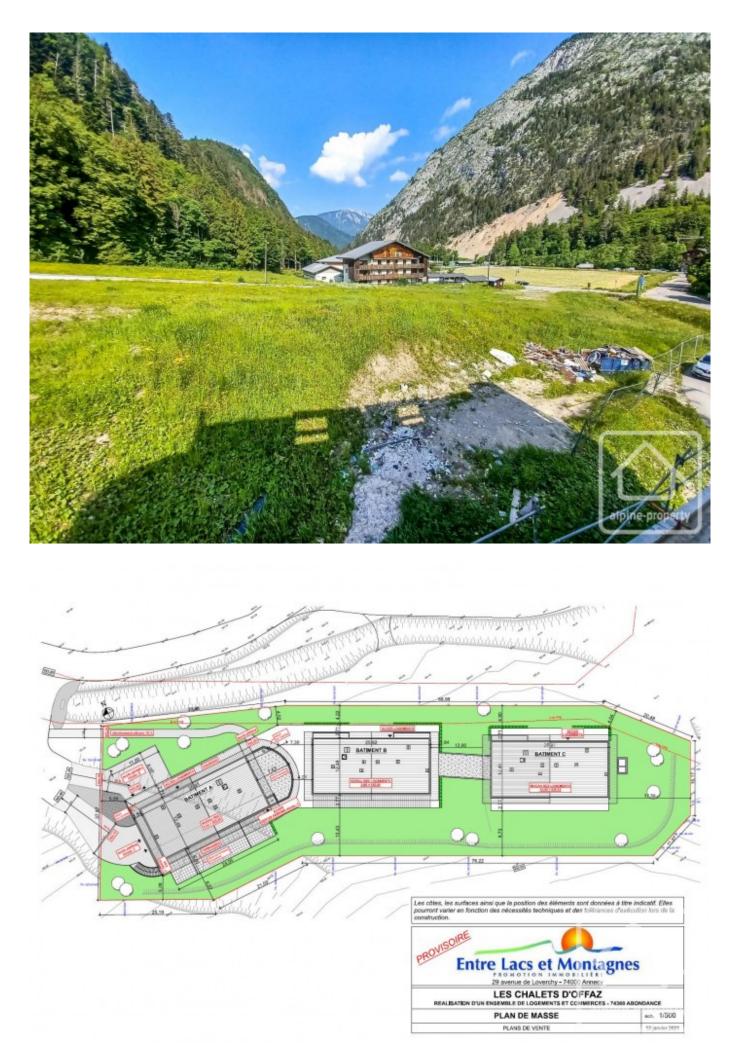

## **Property Description**

After the success of buildings B & C, we are delighted to launch the sale of the final building in the Chalets d'Offaz project in Abondance.

Apartment A22 is a one bedroom apartment of 43.70 sq m. Located on the second floor it comprises an entrance hall with storage, double bedroom, a bathroom and separate WC, an open plan kitchen (not included in the price, budget from 8000 €) and a south facing "LUMICENE" bay window which allows you to have your balcony inside or outside depending on the weather.

The project is located 100 m from the centre of the village, and a short walk from the beginner slopes in a quiet and sunny area of the village. The Abondance ski area forms part of both the Portes du Soleil and the Montagnes d'Evian ski domains.

The price includes covered parking, cave and ski locker. Work is well underway and delivery is planned for summer 2024.

The property is covered by the copropriété rules.

| A22 - APPARTEMENT TYPE 2              |       |  |
|---------------------------------------|-------|--|
| Détail des surfaces en m <sup>2</sup> |       |  |
| Entrée                                | 2,40  |  |
| Séjour                                | 22,10 |  |
| Chambre 1                             | 12,00 |  |
| Bains                                 | 5,20  |  |
| Wc                                    | 2,00  |  |
| TOTAL                                 | 43,70 |  |