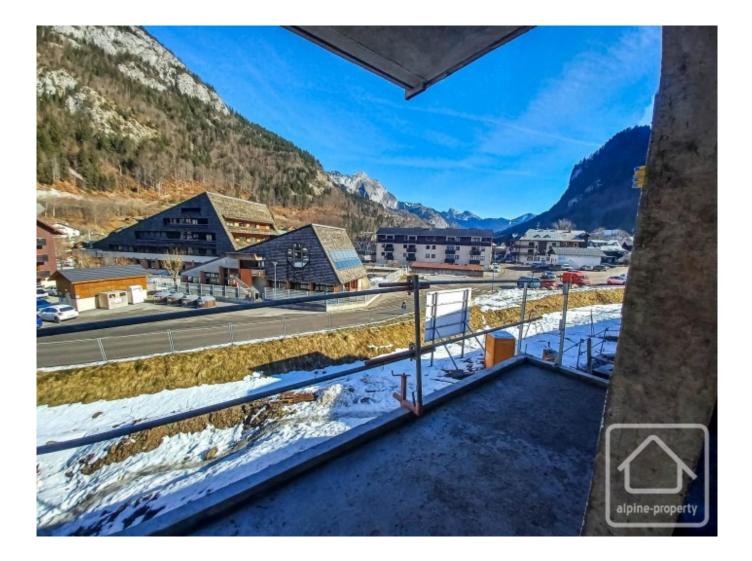

## **Property Description**

After the success of buildings B & C, we are delighted to launch the sale of the final building in the Chalets d'Offaz project in Abondance.

Apartment A22 is a one bedroom apartment of 43.70 sq m. Located on the second floor it comprises an entrance hall with storage, double bedroom, a bathroom and separate WC, an open plan kitchen (not included in the price, budget from 8000 €) and a south facing "LUMICENE" bay window which allows you to have your balcony inside or outside depending on the weather.

The project is located 100 m from the centre of the village, and a short walk from the beginner slopes in a quiet and sunny area of the village. The Abondance ski area forms part of both the Portes du Soleil and the Montagnes d'Evian ski domains.

The price includes covered parking, cave and ski locker. Work is well underway and delivery is planned for summer 2024.

The property is covered by the copropriété rules.

| A22 - APPARTEMENT TYPE 2              |       |  |
|---------------------------------------|-------|--|
| Détail des surfaces en m <sup>2</sup> |       |  |
| Entrée                                | 2,40  |  |
| Séjour                                | 22,10 |  |
| Chambre 1                             | 12,00 |  |
| Bains                                 | 5,20  |  |
| Wc                                    | 2,00  |  |
| TOTAL                                 | 43,70 |  |