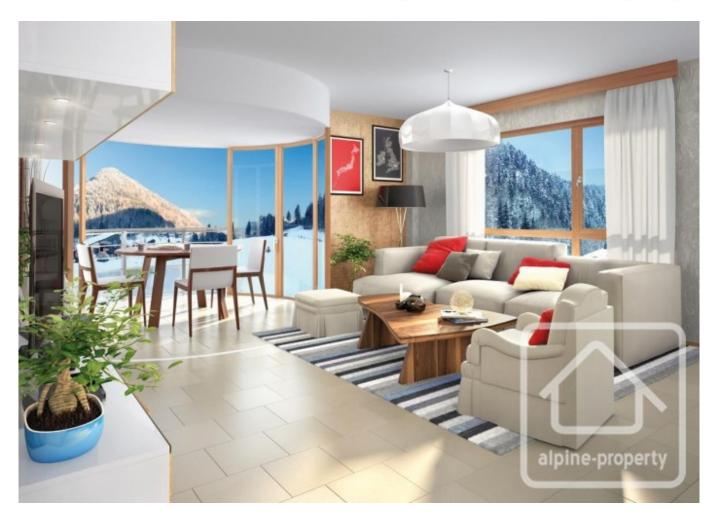

## **Property Description**

After the success of buildings B & C, we are delighted to launch the sale of the final building in the Chalets d'Offaz project in Abondance.

Apartment A31 is a one bedroom apartment of 52.90 sq m (with an extra 13 sq m under the eaves). Located on the third floor it comprises an entrance hall, double bedroom, a bathroom and separate WC, an open plan kitchen (not included in the price, budget from 8000 €) and a south facing "LUMICENE" bay window which allows you to have your balcony inside or outside depending on the weather.