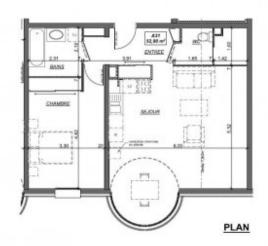

## **Property Description**

After the success of buildings B & C, we are delighted to launch the sale of the final building in the Chalets d'Offaz project in Abondance.

Apartment A31 is a one bedroom apartment of 52.90 sq m (with an extra 13 sq m under the eaves). Located on the third floor it comprises an entrance hall, double bedroom, a bathroom and separate WC, an open plan kitchen (not included in the price, budget from 8000 €) and a south facing "LUMICENE" bay window which allows you to have your balcony inside or outside depending on the weather.

Work is well underway and delivery is planned for summer 2024.

The property is covered by the copropriété rules.

| A31 - APPARTEMENT TYPE 2  Détail des surfaces en m <sup>2</sup> |       |
|-----------------------------------------------------------------|-------|
|                                                                 |       |
| Séjour                                                          | 23,90 |
| Chambre 1                                                       | 16,10 |
| Bains                                                           | 4,80  |
| Wc                                                              | 1,60  |
| TOTAL                                                           | 52,90 |
| surface < 1,80m                                                 | 13,00 |