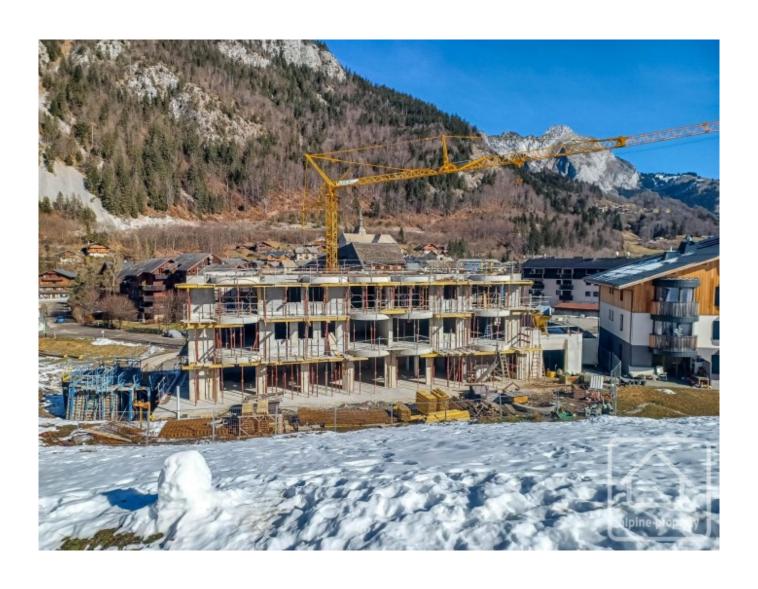

Work is well underway and delivery is planned for summer 2024.

The property is covered by the copropriété rules.

| A31 - APPARTEMENT TYPE 2  Détail des surfaces en m <sup>2</sup> |       |
|-----------------------------------------------------------------|-------|
|                                                                 |       |
| Séjour                                                          | 23,90 |
| Chambre 1                                                       | 16,10 |
| Bains                                                           | 4,80  |
| Wc                                                              | 1,60  |
| TOTAL                                                           | 52,90 |
| surface < 1,80m                                                 | 13,00 |