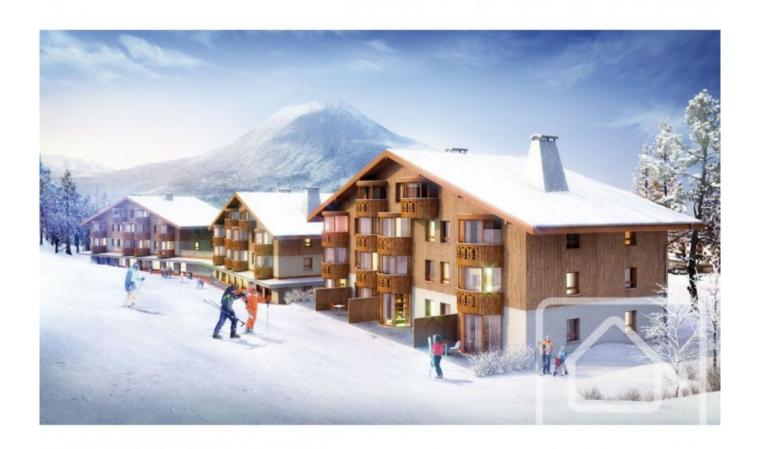

## **Property Description**

After the success of buildings B & C, we are delighted to launch the sale of the final building in the Chalets d'Offaz project in Abondance.

Apartment A31 is a one bedroom apartment of 52.90 sq m (with an extra 13 sq m under the eaves). Located on the third floor it comprises an entrance hall, double bedroom, a bathroom and separate WC, an open plan kitchen (not included in the price, budget from 8000 €) and a south facing "LUMICENE" bay window which allows you to have your balcony inside or outside depending on the weather.

The project is located 100 m from the centre of the village, and a short walk from the beginner slopes in a quiet and sunny area of the village. The Abondance ski area forms part of both the Portes du Soleil and the Montagnes d'Evian ski domains.