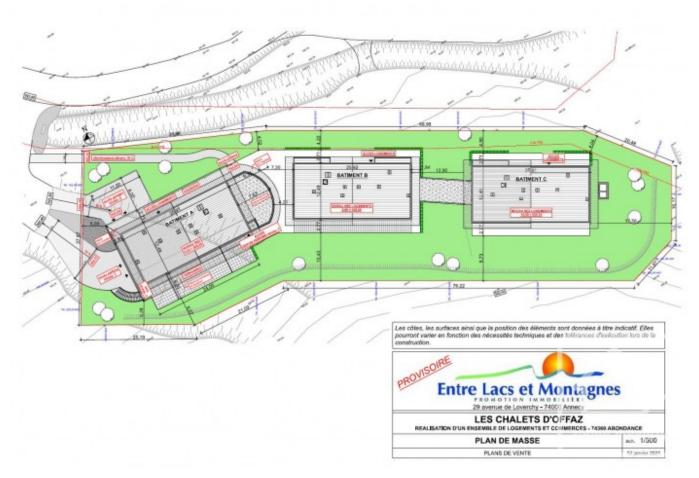

## **Property Description**

After the success of buildings B & C, we are delighted to launch the sale of the final building in the Chalets d'Offaz project in Abondance.

Apartment A31 is a one bedroom apartment of 52.90 sq m (with an extra 13 sq m under the eaves). Located on the third floor it comprises an entrance hall, double bedroom, a bathroom and separate WC, an open plan kitchen (not included in the price, budget from 8000 €) and a south facing "LUMICENE" bay window which allows you to have your balcony inside or outside depending on the weather.

## Les Chalets d'Offaz, A31

Abondance, Châtel & Vallée, Portes Du Soleil

328 000 €uros