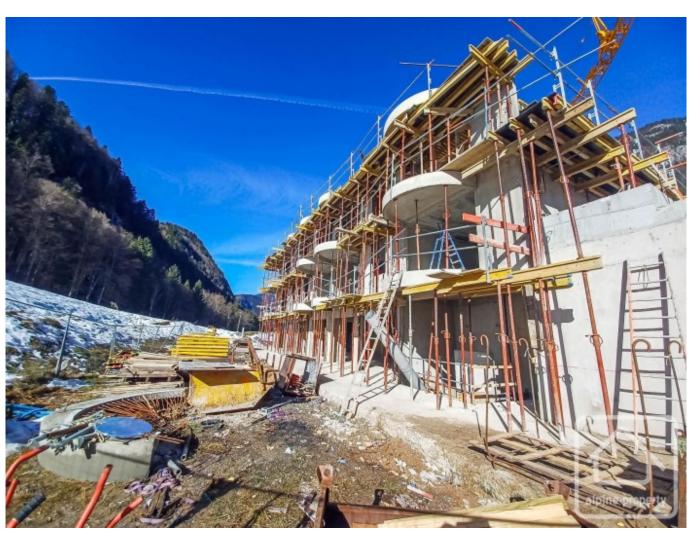

Work is well underway and delivery is planned for summer 2024.

The property is covered by the copropriété rules.

| A31 - APPARTEMENT TYPE 2  Détail des surfaces en m <sup>2</sup> |       |
|-----------------------------------------------------------------|-------|
|                                                                 |       |
| Séjour                                                          | 23,90 |
| Chambre 1                                                       | 16,10 |
| Bains                                                           | 4,80  |
| Wc                                                              | 1,60  |
| TOTAL                                                           | 52,90 |
| surface < 1,80m                                                 | 13,00 |