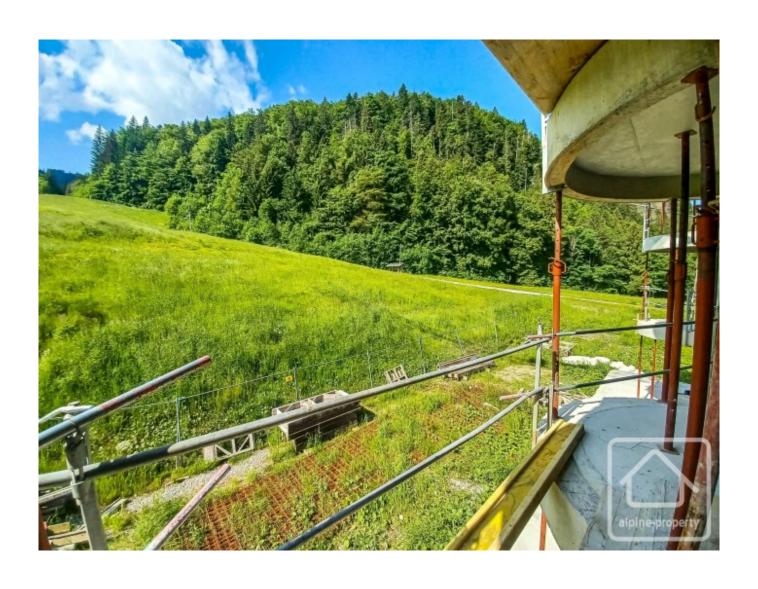

Work is well underway and delivery is planned for summer 2024.

The property is covered by the copropriété rules.

| A31 - APPARTEMENT TYPE 2  Détail des surfaces en m <sup>2</sup> |       |
|-----------------------------------------------------------------|-------|
|                                                                 |       |
| Séjour                                                          | 23,90 |
| Chambre 1                                                       | 16,10 |
| Bains                                                           | 4,80  |
| Wc                                                              | 1,60  |
| TOTAL                                                           | 52,90 |
| surface < 1,80m                                                 | 13,00 |