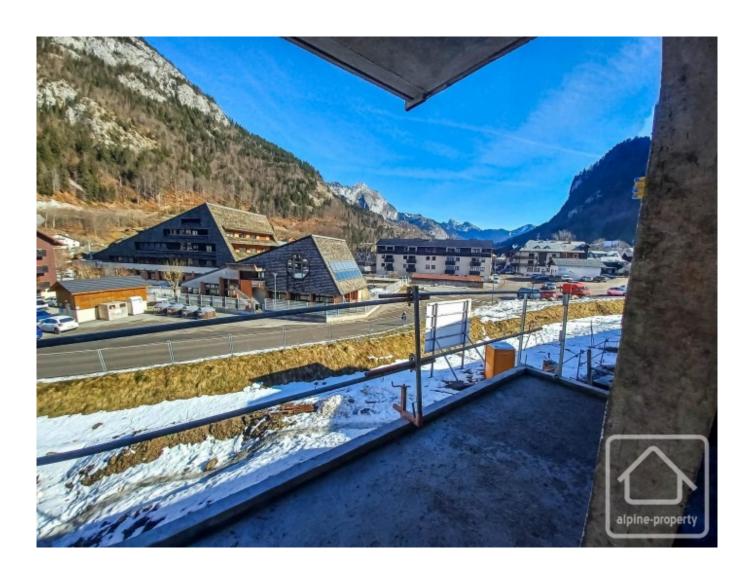

## **Property Description**

After the success of buildings B & C, we are delighted to launch the sale of the final building in the Chalets d'Offaz project in Abondance.

Apartment A31 is a one bedroom apartment of 52.90 sq m (with an extra 13 sq m under the eaves). Located on the third floor it comprises an entrance hall, double bedroom, a bathroom and separate WC, an open plan kitchen (not included in the price, budget from 8000 €) and a south facing "LUMICENE" bay window which allows you to have your balcony inside or outside depending on the weather.

The project is located 100 m from the centre of the village, and a short walk from the beginner slopes in a quiet and sunny area of the village. The Abondance ski area forms part of both the Portes du Soleil and the Montagnes d'Evian ski domains.