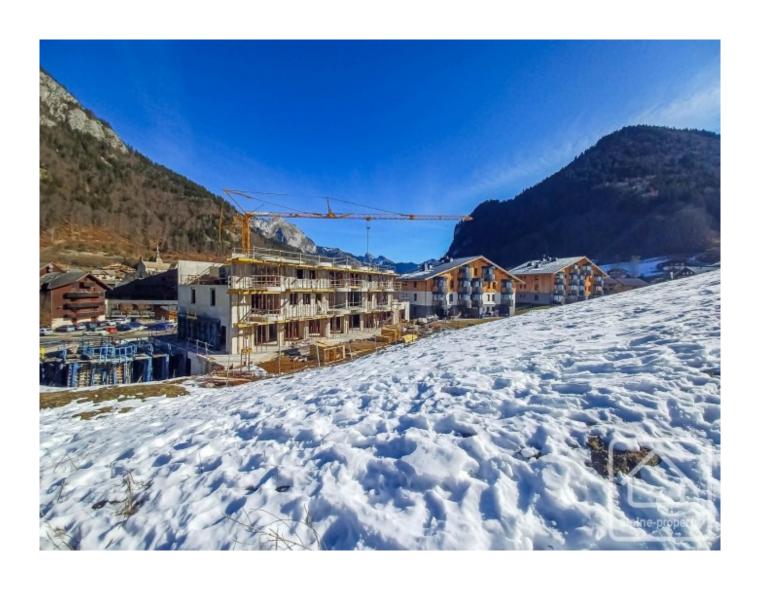

## **Property Description**

After the success of buildings B & C, we are delighted to launch the sale of the final building in the Chalets d'Offaz project in Abondance.

Apartment A31 is a one bedroom apartment of 52.90 sq m (with an extra 13 sq m under the eaves). Located on the third floor it comprises an entrance hall, double bedroom, a bathroom and separate WC, an open plan kitchen (not included in the price, budget from 8000 €) and a south facing "LUMICENE" bay window which allows you to have your balcony inside or outside depending on the weather.

The project is located 100 m from the centre of the village, and a short walk from the beginner slopes in a quiet and sunny area of the village. The Abondance ski area forms part of both the Portes du Soleil and the Montagnes d'Evian ski domains.

Work is well underway and delivery is planned for summer 2024.

The property is covered by the copropriété rules.

| A31 - APPARTEMENT TYPE 2  Détail des surfaces en m <sup>2</sup> |       |
|-----------------------------------------------------------------|-------|
|                                                                 |       |
| Séjour                                                          | 23,90 |
| Chambre 1                                                       | 16,10 |
| Bains                                                           | 4,80  |
| Wc                                                              | 1,60  |
| TOTAL                                                           | 52,90 |
| surface < 1,80m                                                 | 13,00 |