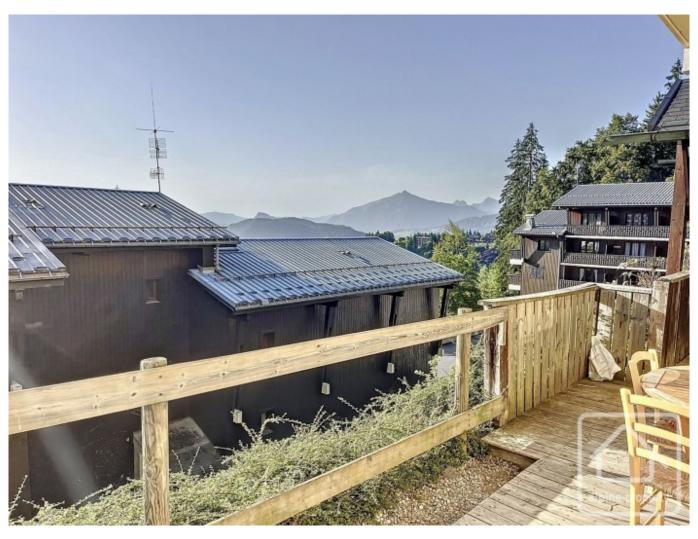

### **Property Description**

The Front de Neige apartment is in a great setting especially for the mountain enthusiast : perfectly located just 50m from the slopes, it is also the departure point for hikes, mountain biking and other outdoor activities.

The apartment is comfortably spacious with a cosy ambiance for a large family without cutting back on living space.

The terrace is the perfect spot for a morning coffee or for relaxing in the evening whilst absorbing the magnificent view of the mountains and the sunset, which from the elevated location of the apartment, can be seen til the last moment. A large cupboard has been installed here for ski gear.