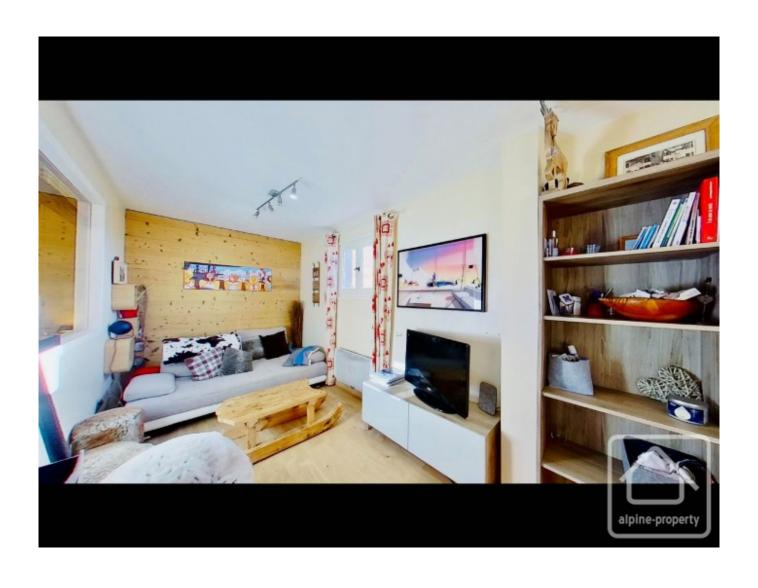

It consists of a modern, fully equipped kitchen with plenty of storage space and enough room for 8 around the table. It opens onto a cosy corner lounge, making 27m2 of living space.

A comfortable cabin bedroom has been created in this space and has a double bed and cupboard. The corridor has a cupboard, off of which is the bathroom with toilet and a 2nd small bedroom, recently renovated in a mountain cabin style and cleverly laid out with triple bunk beds and a mezzanine, all made to measure to accommodate 5 people.