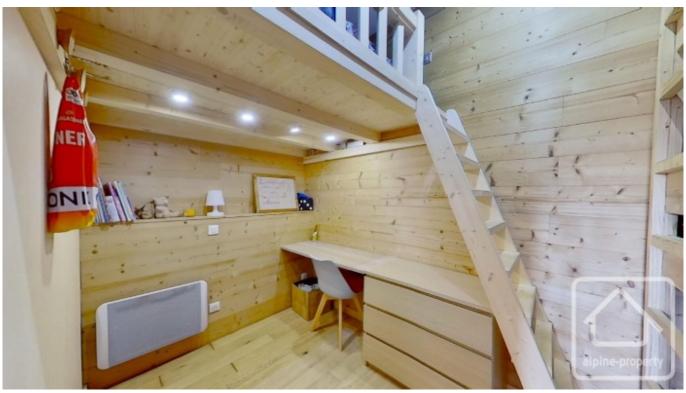

It consists of a modern, fully equipped kitchen with plenty of storage space and enough room for 8 around the table. It opens onto a cosy corner lounge, making 27m2 of living space.

A comfortable cabin bedroom has been created in this space and has a double bed and cupboard. The corridor has a cupboard, off of which is the bathroom with toilet and a 2nd small bedroom, recently renovated in a mountain cabin style and cleverly laid out with triple bunk beds and a mezzanine, all made to measure to accommodate 5 people.