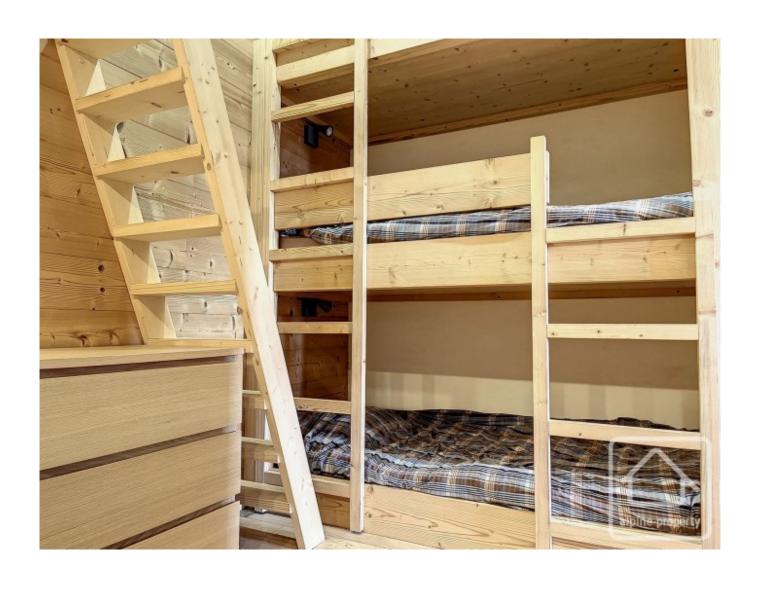

It consists of a modern, fully equipped kitchen with plenty of storage space and enough room for 8 around the table. It opens onto a cosy corner lounge, making 27m2 of living space.

A comfortable cabin bedroom has been created in this space and has a double bed and cupboard. The corridor has a cupboard, off of which is the bathroom with toilet and a 2nd small bedroom, recently renovated in a mountain cabin style and cleverly laid out with triple bunk beds and a mezzanine, all made to measure to accommodate 5 people.