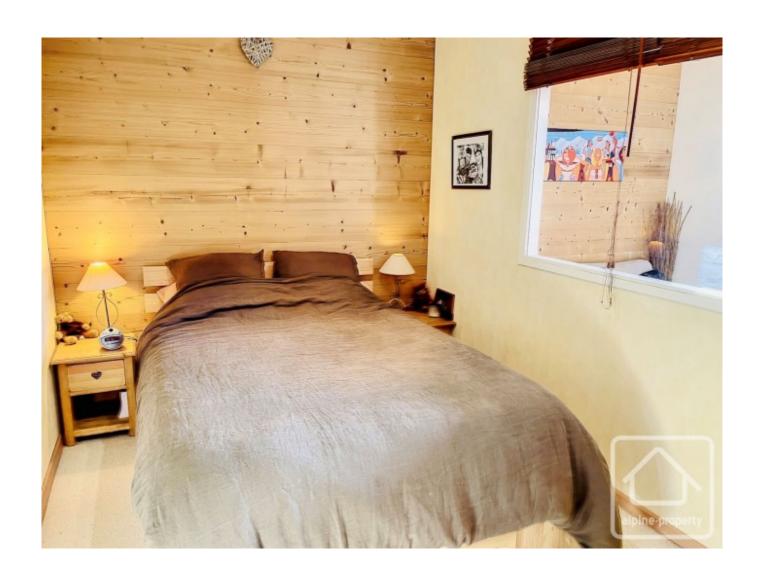

It consists of a modern, fully equipped kitchen with plenty of storage space and enough room for 8 around the table. It opens onto a cosy corner lounge, making 27m2 of living space.

A comfortable cabin bedroom has been created in this space and has a double bed and cupboard. The corridor has a cupboard, off of which is the bathroom with toilet and a 2nd small bedroom, recently renovated in a mountain cabin style and cleverly laid out with triple bunk beds and a mezzanine, all made to measure to accommodate 5 people.