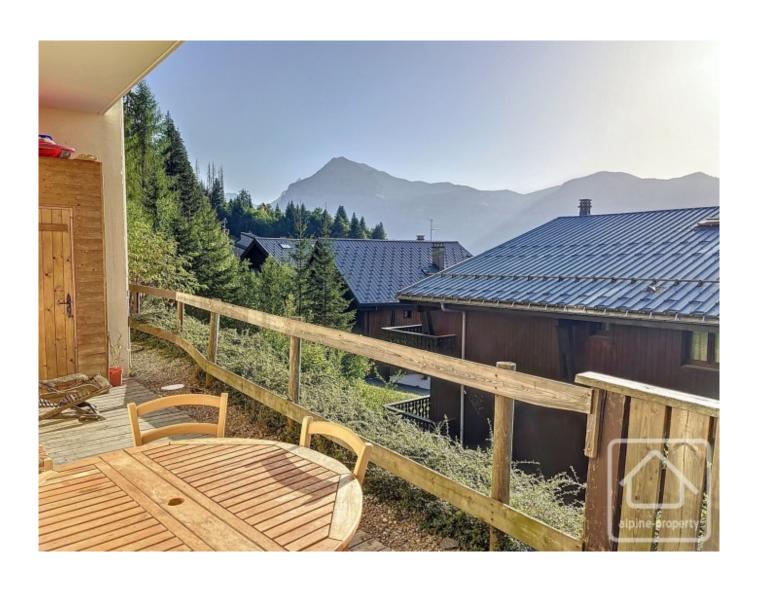

The apartment is comfortably spacious with a cosy ambiance for a large family without cutting back on living space.

The terrace is the perfect spot for a morning coffee or for relaxing in the evening whilst absorbing the magnificent view of the mountains and the sunset, which from the elevated location of the apartment, can be seen til the last moment. A large cupboard has been installed here for ski gear.