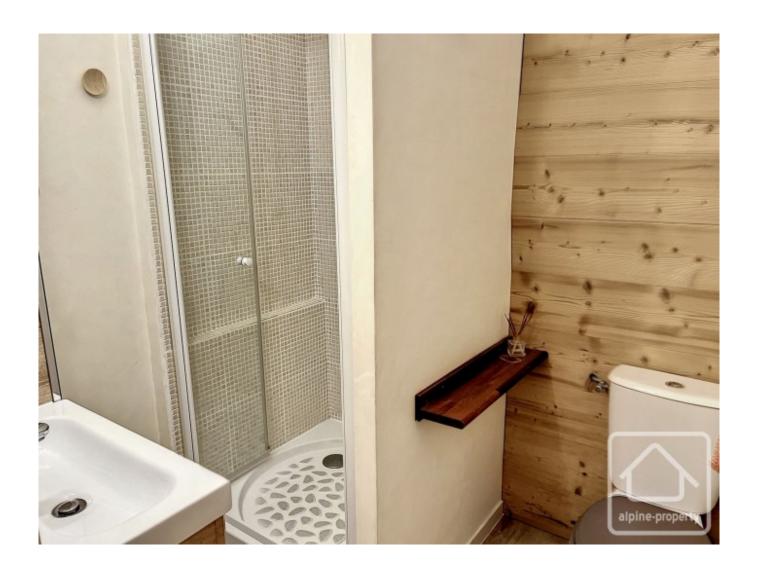

It consists of a modern, fully equipped kitchen with plenty of storage space and enough room for 8 around the table. It opens onto a cosy corner lounge, making 27m2 of living space.

A comfortable cabin bedroom has been created in this space and has a double bed and cupboard. The corridor has a cupboard, off of which is the bathroom with toilet and a 2nd small bedroom, recently renovated in a mountain cabin style and cleverly laid out with triple bunk beds and a mezzanine, all made to measure to accommodate 5 people.