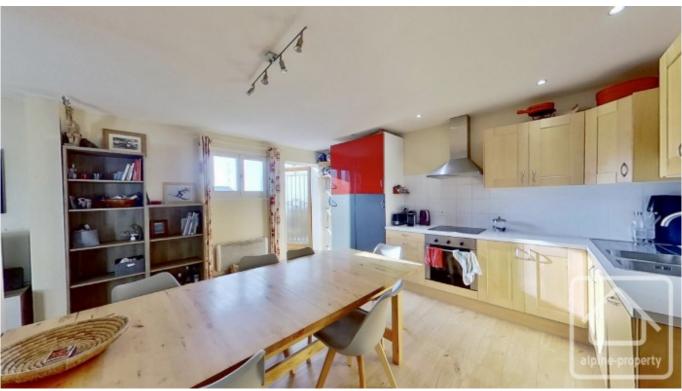

It consists of a modern, fully equipped kitchen with plenty of storage space and enough room for 8 around the table. It opens onto a cosy corner lounge, making 27m2 of living space.

A comfortable cabin bedroom has been created in this space and has a double bed and cupboard. The corridor has a cupboard, off of which is the bathroom with toilet and a 2nd small bedroom, recently renovated in a mountain cabin style and cleverly laid out with triple bunk beds and a mezzanine, all made to measure to accommodate 5 people.