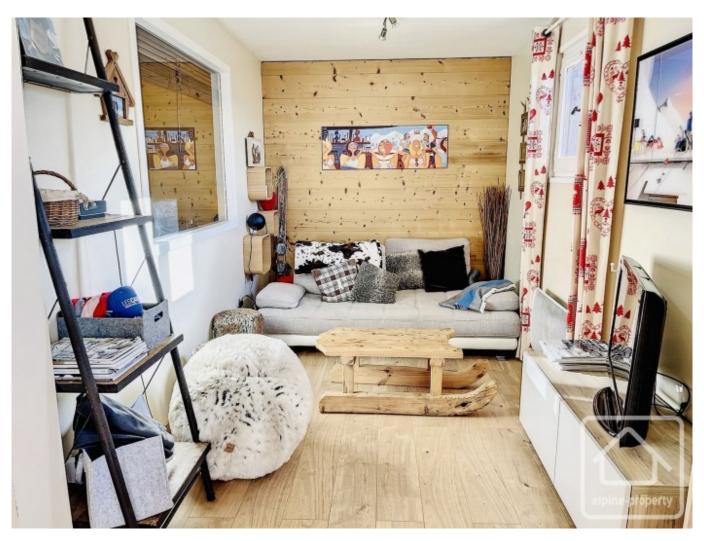

It consists of a modern, fully equipped kitchen with plenty of storage space and enough room for 8 around the table. It opens onto a cosy corner lounge, making 27m2 of living space.

A comfortable cabin bedroom has been created in this space and has a double bed and cupboard. The corridor has a cupboard, off of which is the bathroom with toilet and a 2nd small bedroom, recently renovated in a mountain cabin style and cleverly laid out with triple bunk beds and a mezzanine, all made to measure to accommodate 5 people.