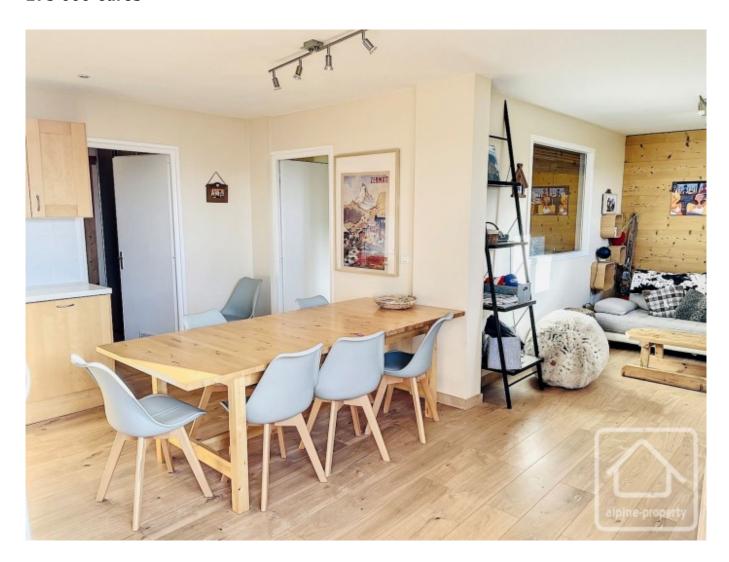

It consists of a modern, fully equipped kitchen with plenty of storage space and enough room for 8 around the table. It opens onto a cosy corner lounge, making 27m2 of living space.

A comfortable cabin bedroom has been created in this space and has a double bed and cupboard. The corridor has a cupboard, off of which is the bathroom with toilet and a 2nd small bedroom, recently renovated in a mountain cabin style and cleverly laid out with triple bunk beds and a mezzanine, all made to measure to accommodate 5 people.