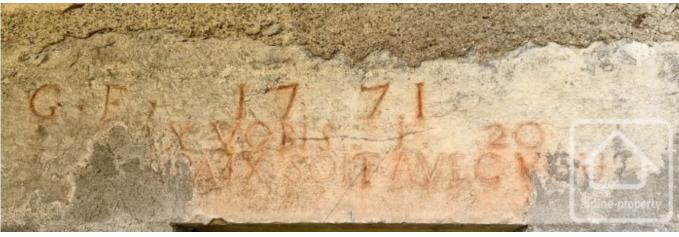

## **Property Description**

Situated in the small hamlet of le Col, Lullin, this barn is at 1070m altitude. The property is semi-detached along an adjoining wall and partially one floor. It has an impressive date stone of 1771.