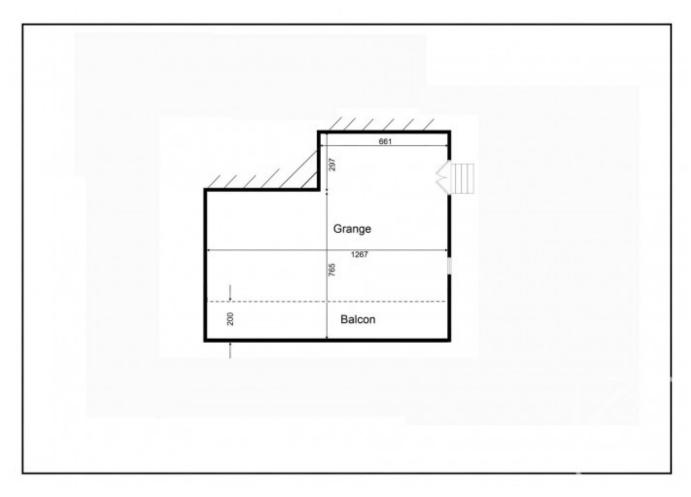

On the ground floor, there is an independent cellar, and stables. The barn on the middle floor has over 200m2 of area to exploit. The hayloft on the top floor is accessed from the road side and has around 60m2 to develop.