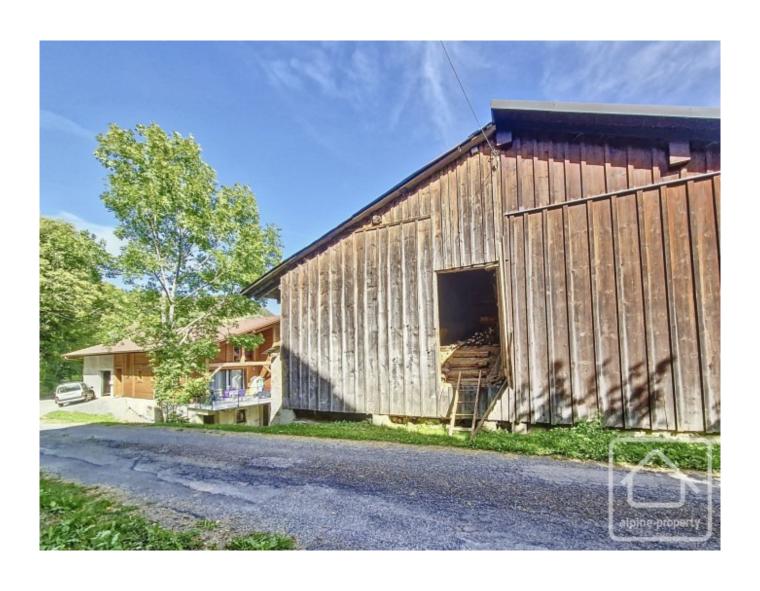

## **Property Description**

Situated in the small hamlet of le Col, Lullin, this barn is at 1070m altitude. The property is semi-detached along an adjoining wall and partially one floor. It has an impressive date stone of 1771.

On the ground floor, there is an independent cellar, and stables. The barn on the middle floor has over 200m2 of area to exploit. The hayloft on the top floor is accessed from the road side and has around 60m2 to develop.

There are many possibilities for the future use of the building - a workshop, storage, or total renovation, to create a large chalet style apartment.

At 300m from the property, there is a bar restaurant, also the start point for many mountain trails. The village of Lullin (2.5km) has everything you need (superette, butcher, chemist, schools etc.). Thonon-les Bains with all its large commerce and the shores of Lac Leman is only 15km away.