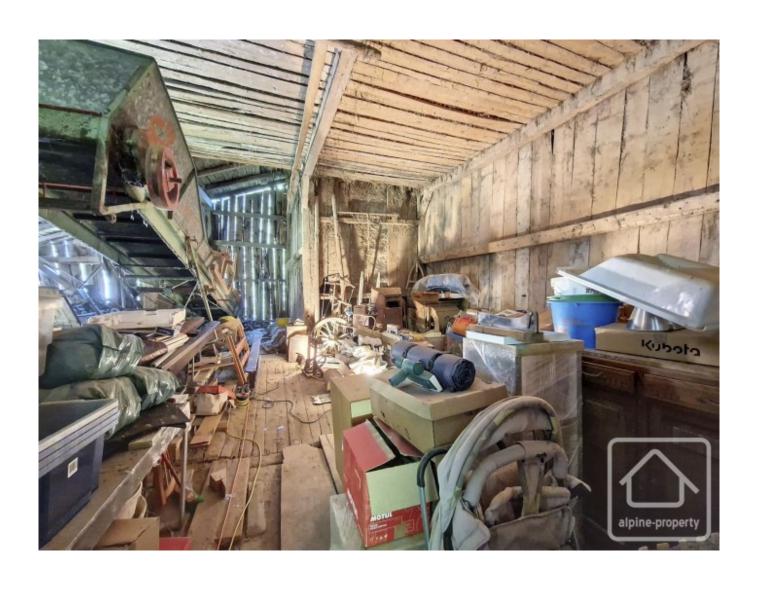

On the ground floor, there is an independent cellar, and stables. The barn on the middle floor has over 200m2 of area to exploit. The hayloft on the top floor is accessed from the road side and has around 60m2 to develop.

There are many possibilities for the future use of the building - a workshop, storage, or total renovation, to create a large chalet style apartment.

At 300m from the property, there is a bar restaurant, also the start point for many mountain trails. The village of Lullin (2.5km) has everything you need (superette, butcher, chemist, schools etc.). Thonon-les Bains with all its large commerce and the shores of Lac Leman is only 15km away.