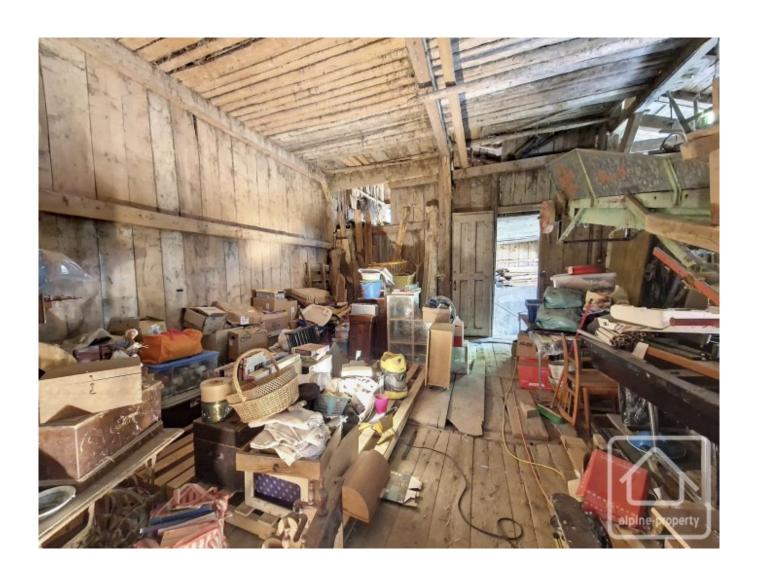

On the ground floor, there is an independent cellar, and stables. The barn on the middle floor has over 200m2 of area to exploit. The hayloft on the top floor is accessed from the road side and has around 60m2 to develop.

There are many possibilities for the future use of the building - a workshop, storage, or total renovation, to create a large chalet style apartment.

At 300m from the property, there is a bar restaurant, also the start point for many mountain trails. The village of Lullin (2.5km) has everything you need (superette, butcher, chemist, schools etc.). Thonon-les Bains with all its large commerce and the shores of Lac Leman is only 15km away.