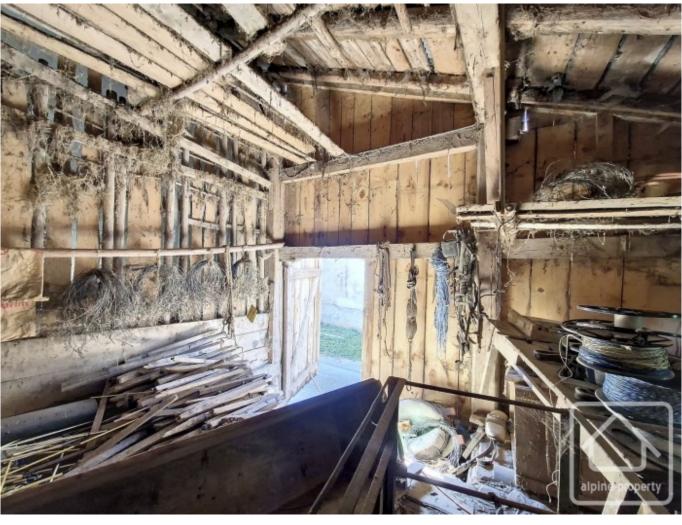

## **Property Description**

Situated in the small hamlet of le Col, Lullin, this barn is at 1070m altitude. The property is semi-detached along an adjoining wall and partially one floor. It has an impressive date stone of 1771.

On the ground floor, there is an independent cellar, and stables. The barn on the middle floor has over 200m2 of area to exploit. The hayloft on the top floor is accessed from the road side and has around 60m2 to develop.