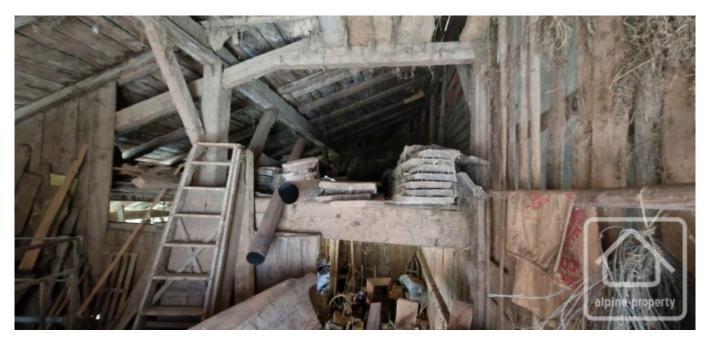

## **Property Description**

Situated in the small hamlet of le Col, Lullin, this barn is at 1070m altitude. The property is semi-detached along an adjoining wall and partially one floor. It has an impressive date stone of 1771.

On the ground floor, there is an independent cellar, and stables. The barn on the middle floor has over 200m2 of area to exploit. The hayloft on the top floor is accessed from the road side and has around 60m2 to develop.