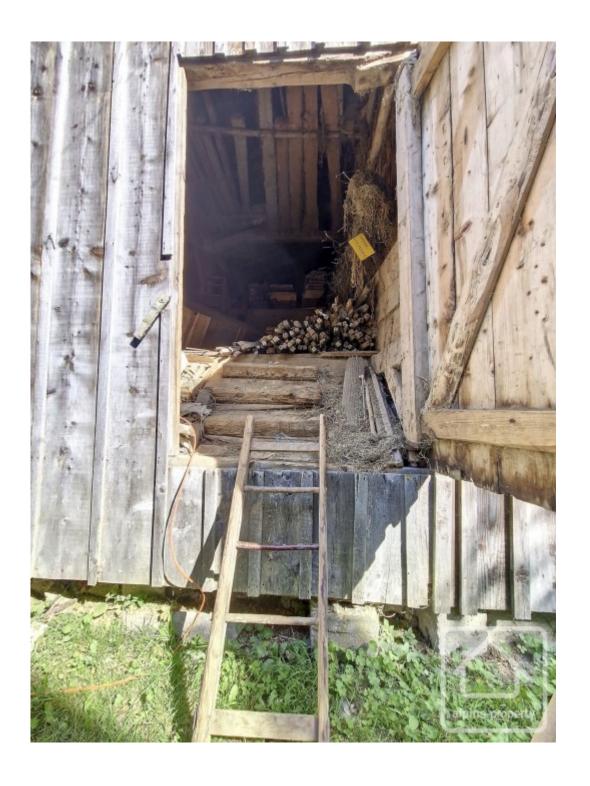

On the ground floor, there is an independent cellar, and stables. The barn on the middle floor has over 200m2 of area to exploit. The hayloft on the top floor is accessed from the road side and has around 60m2 to develop.

There are many possibilities for the future use of the building - a workshop, storage, or total renovation, to create a large chalet style apartment.

At 300m from the property, there is a bar restaurant, also the start point for many mountain trails. The village of Lullin (2.5km) has everything you need (superette, butcher, chemist, schools etc.). Thonon-les Bains with all its large commerce and the shores of Lac Leman is only 15km away.