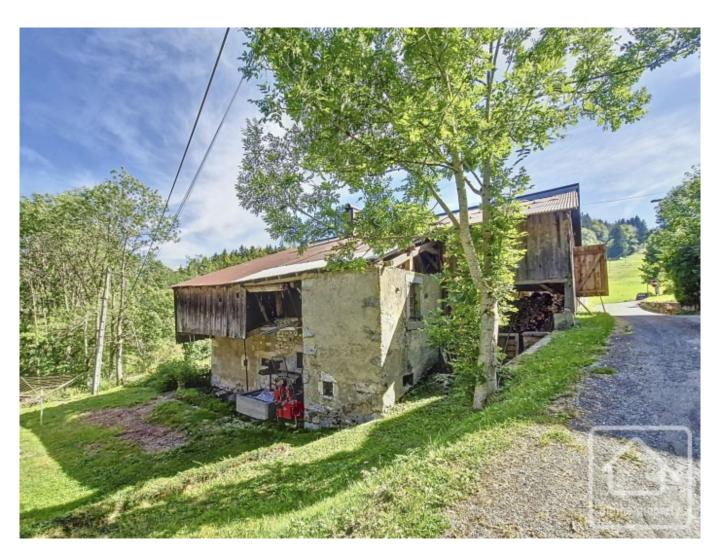

## **Property Description**

Situated in the small hamlet of le Col, Lullin, this barn is at 1070m altitude. The property is semi-detached along an adjoining wall and partially one floor. It has an impressive date stone of 1771.

On the ground floor, there is an independent cellar, and stables. The barn on the middle floor has over 200m2 of area to exploit. The hayloft on the top floor is accessed from the road side and has around 60m2 to develop.

There are many possibilities for the future use of the building - a workshop, storage, or total renovation, to create a large chalet style apartment.

At 300m from the property, there is a bar restaurant, also the start point for many mountain trails. The village of Lullin (2.5km) has everything you need (superette, butcher, chemist, schools etc.). Thonon-les Bains with all its large commerce and the shores of Lac Leman is only 15km away.