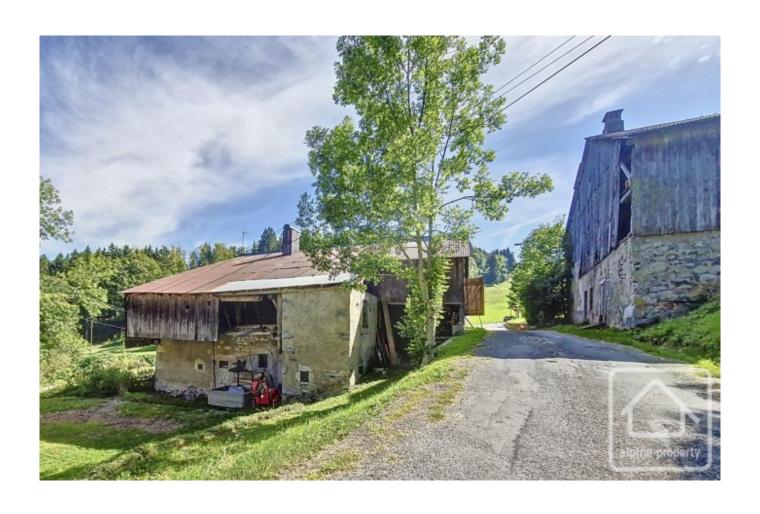

## **Property Description**

Situated in the small hamlet of le Col, Lullin, this barn is at 1070m altitude. The property is semi-detached along an adjoining wall and partially one floor. It has an impressive date stone of 1771.

There are many possibilities for the future use of the building - a workshop, storage, or total renovation, to create a large chalet style apartment.

At 300m from the property, there is a bar restaurant, also the start point for many mountain trails. The village of Lullin (2.5km) has everything you need (superette, butcher, chemist, schools etc.). Thonon-les Bains with all its large commerce and the shores of Lac Leman is only 15km away.

Just 200m away, there is the small ski area of 'le col' (one drag lift). Otherwise the nearest skiing would be Hirmentaz 7km away, with other major resorts (Porte du soliel, Flaine etc) between 30 and 40 mins drive. Geneva airport would take just over an hour to drive.