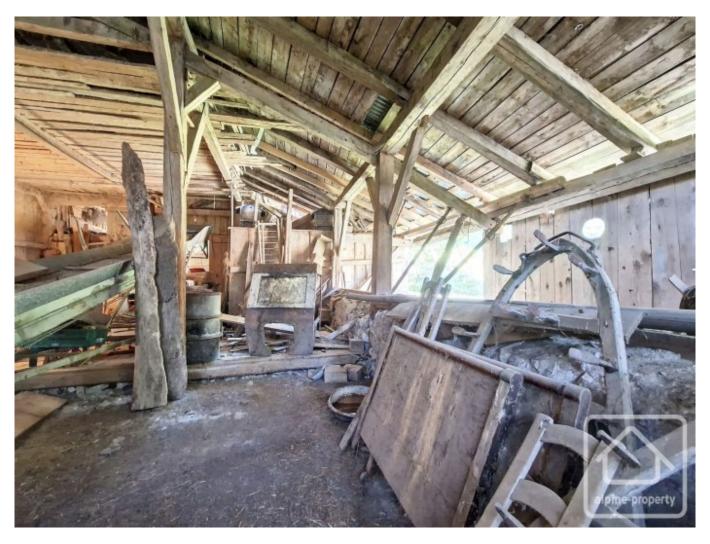

## **Property Description**

Situated in the small hamlet of le Col, Lullin, this barn is at 1070m altitude. The property is semi-detached along an adjoining wall and partially one floor. It has an impressive date stone of 1771.

On the ground floor, there is an independent cellar, and stables. The barn on the middle floor has over 200m2 of area to exploit. The hayloft on the top floor is accessed from the road side and has around 60m2 to develop.

There are many possibilities for the future use of the building - a workshop, storage, or total renovation, to create a large chalet style apartment.

At 300m from the property, there is a bar restaurant, also the start point for many mountain trails. The village of Lullin (2.5km) has everything you need (superette, butcher, chemist, schools etc.). Thonon-les Bains with all its large commerce and the shores of Lac Leman is only 15km away.