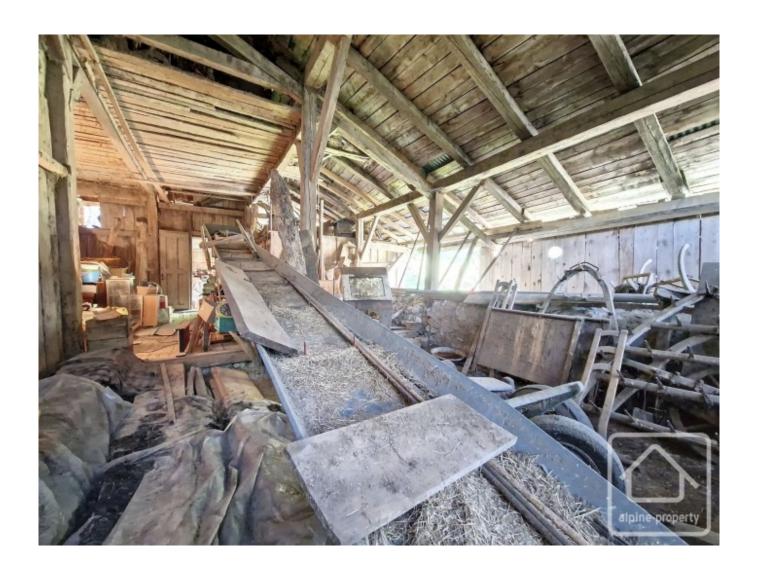

## **Property Description**

Situated in the small hamlet of le Col, Lullin, this barn is at 1070m altitude. The property is semi-detached along an adjoining wall and partially one floor. It has an impressive date stone of 1771.

On the ground floor, there is an independent cellar, and stables. The barn on the middle floor has over 200m2 of area to exploit. The hayloft on the top floor is accessed from the road side and has around 60m2 to develop.

There are many possibilities for the future use of the building - a workshop, storage, or total renovation, to create a large chalet style apartment.

At 300m from the property, there is a bar restaurant, also the start point for many mountain trails. The village of Lullin (2.5km) has everything you need (superette, butcher, chemist, schools etc.). Thonon-les Bains with all its large commerce and the shores of Lac Leman is only 15km away.