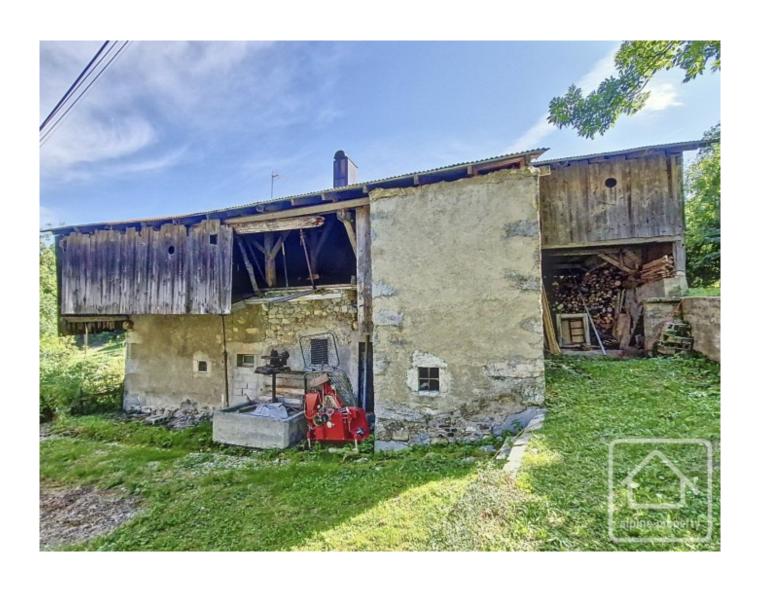

## **Property Description**

Situated in the small hamlet of le Col, Lullin, this barn is at 1070m altitude. The property is semi-detached along an adjoining wall and partially one floor. It has an impressive date stone of 1771.

On the ground floor, there is an independent cellar, and stables. The barn on the middle floor has over 200m2 of area to exploit. The hayloft on the top floor is accessed from the road side and has around 60m2 to develop.

There are many possibilities for the future use of the building - a workshop, storage, or total renovation, to create a large chalet style apartment.

At 300m from the property, there is a bar restaurant, also the start point for many mountain trails. The village of Lullin (2.5km) has everything you need (superette, butcher, chemist, schools etc.). Thonon-les Bains with all its large commerce and the shores of Lac Leman is only 15km away.