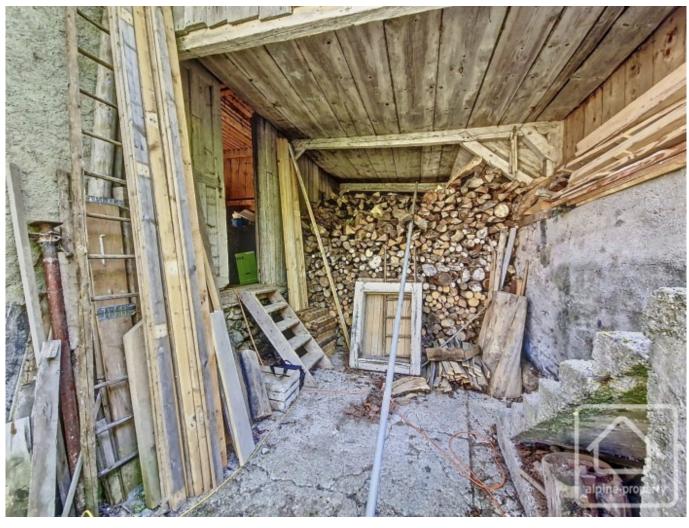

## **Property Description**

Situated in the small hamlet of le Col, Lullin, this barn is at 1070m altitude. The property is semi-detached along an adjoining wall and partially one floor. It has an impressive date stone of 1771.

On the ground floor, there is an independent cellar, and stables. The barn on the middle floor has over 200m2 of area to exploit. The hayloft on the top floor is accessed from the road side and has around 60m2 to develop.

There are many possibilities for the future use of the building - a workshop, storage, or total renovation, to create a large chalet style apartment.

At 300m from the property, there is a bar restaurant, also the start point for many mountain trails. The village of Lullin (2.5km) has everything you need (superette, butcher, chemist, schools etc.). Thonon-les Bains with all its large commerce and the shores of Lac Leman is only 15km away.