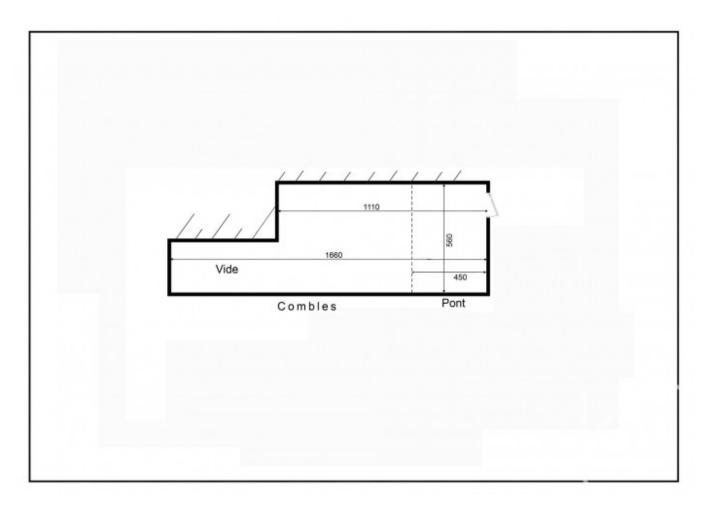

On the ground floor, there is an independent cellar, and stables. The barn on the middle floor has over 200m2 of area to exploit. The hayloft on the top floor is accessed from the road side and has around 60m2 to develop.