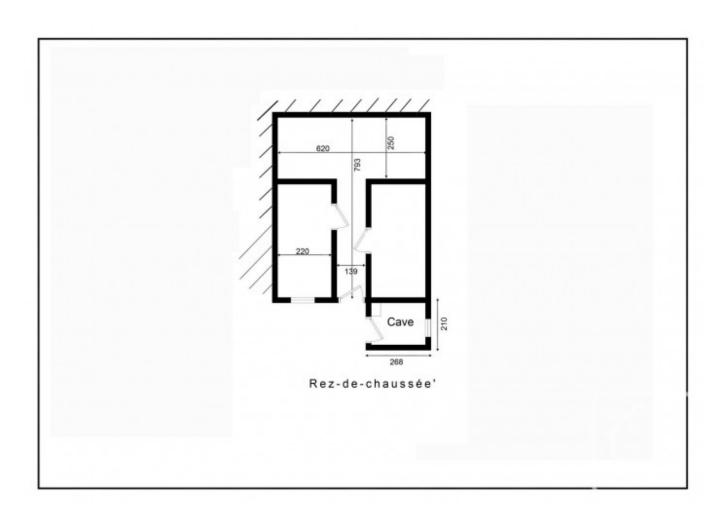

On the ground floor, there is an independent cellar, and stables. The barn on the middle floor has over 200m2 of area to exploit. The hayloft on the top floor is accessed from the road side and has around 60m2 to develop.