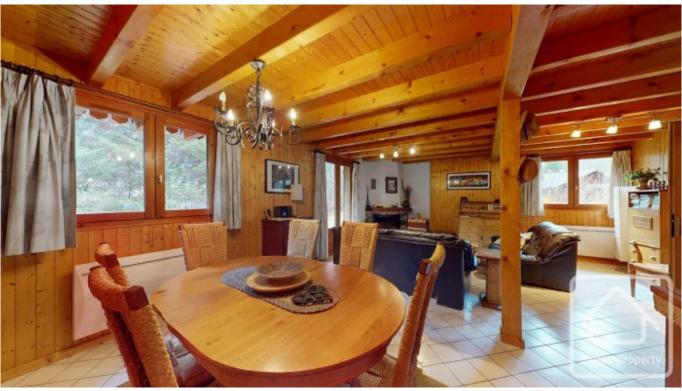

1328.00 €uros

- On the main floor, an open plan living/dining area with fireplace and access to the sunny terrace and balcony, a separate fully equipped kitchen, entrance hall with storage and WC.
- On the first floor, a master bedroom with ensuite bathroom, two double bedrooms with south facing balcony, a fourth bedroom, family bathroom and separate WC.