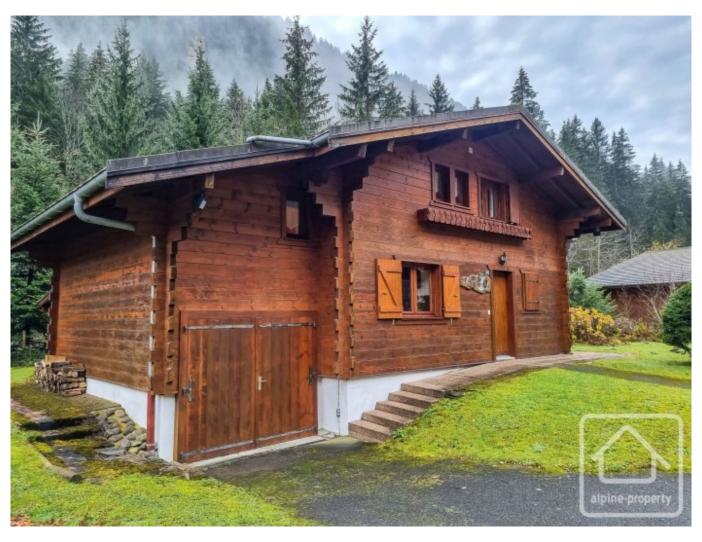

## **Chalet La Cascade**

Chatel, Châtel & Vallée, Portes Du Soleil

690 000 €uros

## **Property Description**

Chalet La Cascade is a modern chalet in excellent condition located in the desirable hamlet of Très Les Pierres in Chatel.

Built in the late 1990s, the chalet is in excellent condition throughout and comprises;

The chalet sits on a flat, usable garden of nearly 800 sq m. It benefits from a garden shed and even has access to the pretty river, La Dranse, which flows along the bottom of the garden. There is also a spacious single garage and parking for a number of cars.