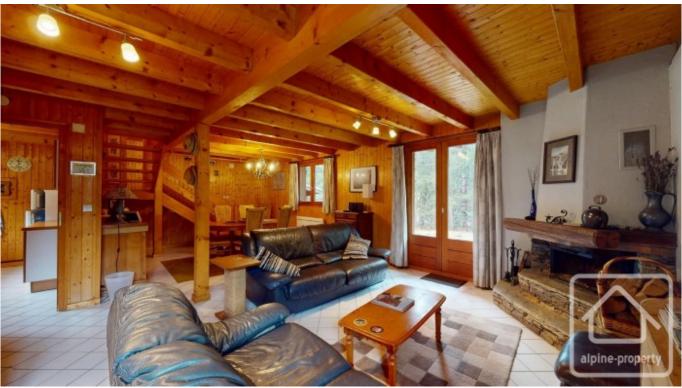

## **Property Description**

Chalet La Cascade is a modern chalet in excellent condition located in the desirable hamlet of Très Les Pierres in Chatel.

Built in the late 1990s, the chalet is in excellent condition throughout and comprises;

1328.00 €uros

- On the main floor, an open plan living/dining area with fireplace and access to the sunny terrace and balcony, a separate fully equipped kitchen, entrance hall with storage and WC.
- On the first floor, a master bedroom with ensuite bathroom, two double bedrooms with south facing balcony, a fourth bedroom, family bathroom and separate WC.