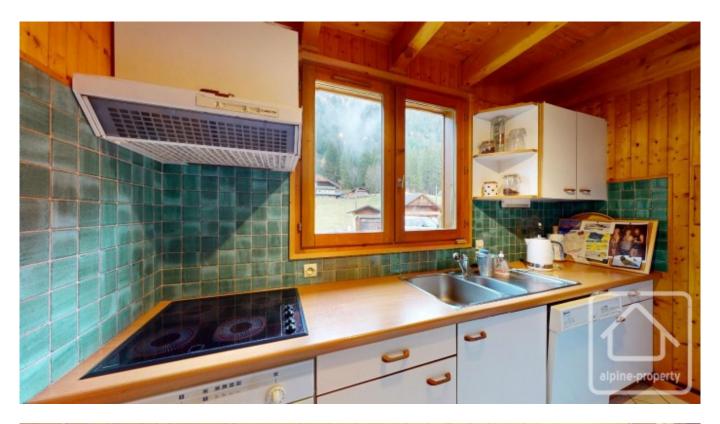

1328.00 €uros

- On the main floor, an open plan living/dining area with fireplace and access to the sunny terrace and balcony, a separate fully equipped kitchen, entrance hall with storage and WC.
- On the first floor, a master bedroom with ensuite bathroom, two double bedrooms with south facing balcony, a fourth bedroom, family bathroom and separate WC.