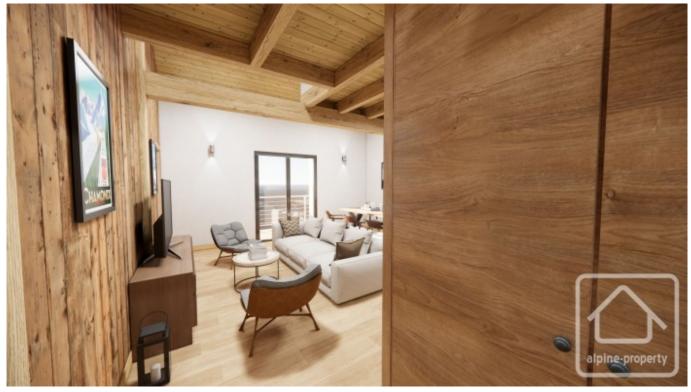

## **Property Description**

Apartment B is a spacious three bedroom 79m2 duplex apartment in the sought after village of Les Praz. The full renovation project is being carried out by renowned local architect, Chevallier architectes, whose design places emphasis on maintaining the charm of this authentic ferme du pays, which is typical of the Chamonix valley.

Clever use of space and light will accentuate the wonderful features and create harmony between traditional and modern techniques, whilst optimising the beautiful Mont Blanc views.

The double balcony provides a great spot from which to relax and take in the beautiful views of the picturesque Les Praz chapel and the stunning Aiguilles Rouges range.

The village of Les Praz itself has local shops, a tabac, a post office, two bars and restaurants and ski and bike hire shops.

The apartment comprises thus:

Lower floor: Garage.

First floor: Entrance hall, open plan dining/ kitchen/living room, one ensuite double bedroom with balcony access, guest toilet.