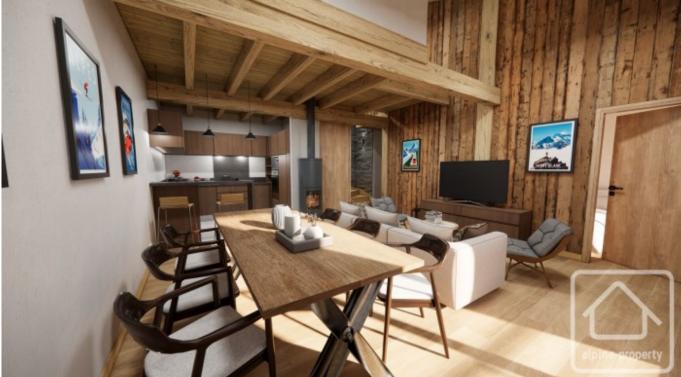

## **Property Description**

Apartment B is a spacious three bedroom 79m2 duplex apartment in the sought after village of Les Praz. The full renovation project is being carried out by renowned local architect, Chevallier architectes, whose design places emphasis on maintaining the charm of this authentic ferme du pays, which is typical of the Chamonix valley.

Clever use of space and light will accentuate the wonderful features and create harmony between traditional and modern techniques, whilst optimising the beautiful Mont Blanc views.

The double balcony provides a great spot from which to relax and take in the beautiful views of the picturesque Les Praz chapel and the stunning Aiguilles Rouges range.

The village of Les Praz itself has local shops, a tabac, a post office, two bars and restaurants and ski and bike hire shops.

The apartment comprises thus:

Lower floor: Garage.

First floor: Entrance hall, open plan dining/ kitchen/living room, one ensuite double bedroom with balcony access, guest toilet.