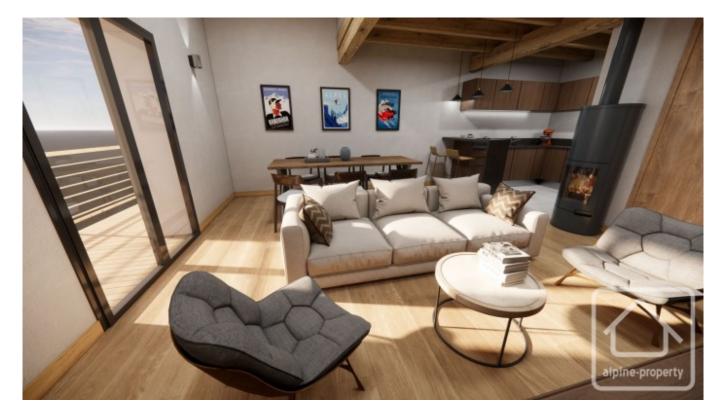

## **Property Description**

Apartment B is a spacious three bedroom 79m2 duplex apartment in the sought after village of Les Praz. The full renovation project is being carried out by renowned local architect, Chevallier architectes, whose design places emphasis on maintaining the charm of this authentic ferme du pays, which is typical of the Chamonix valley.

Clever use of space and light will accentuate the wonderful features and create harmony between traditional and modern techniques, whilst optimising the beautiful Mont Blanc views.

The double balcony provides a great spot from which to relax and take in the beautiful views of the picturesque Les Praz chapel and the stunning Aiguilles Rouges range.

The village of Les Praz itself has local shops, a tabac, a post office, two bars and restaurants and ski and bike hire shops.

The apartment comprises thus:

Lower floor: Garage.

First floor: Entrance hall, open plan dining/ kitchen/living room, one ensuite double bedroom with balcony access, guest toilet.