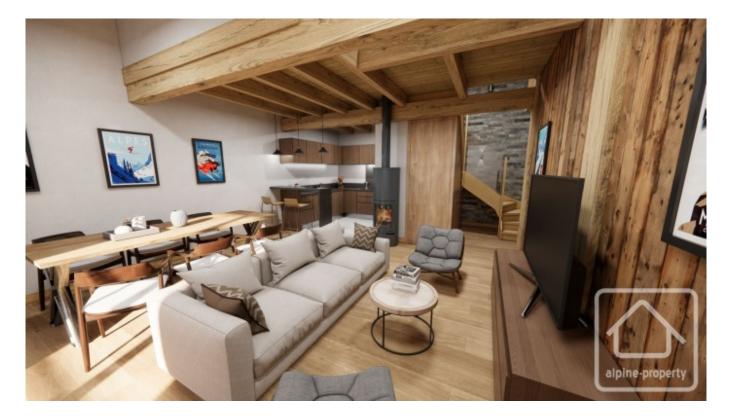

## **Property Description**

Apartment B is a spacious three bedroom 79m2 duplex apartment in the sought after village of Les Praz. The full renovation project is being carried out by renowned local architect, Chevallier architectes, whose design places emphasis on maintaining the charm of this authentic ferme du pays, which is typical of the Chamonix valley.

Clever use of space and light will accentuate the wonderful features and create harmony between traditional and modern techniques, whilst optimising the beautiful Mont Blanc views.

The double balcony provides a great spot from which to relax and take in the beautiful views of the picturesque Les Praz chapel and the stunning Aiguilles Rouges range.

The village of Les Praz itself has local shops, a tabac, a post office, two bars and restaurants and ski and bike hire shops.

The apartment comprises thus:

Lower floor: Garage.

First floor: Entrance hall, open plan dining/ kitchen/living room, one ensuite double bedroom with balcony access, guest toilet.

Upper floor: Two further ensuite double bedrooms, option to create home office area.

Exterior: parking space.

Delivery is scheduled for winter 2024/5.

The property is covered by the copropriété rules.