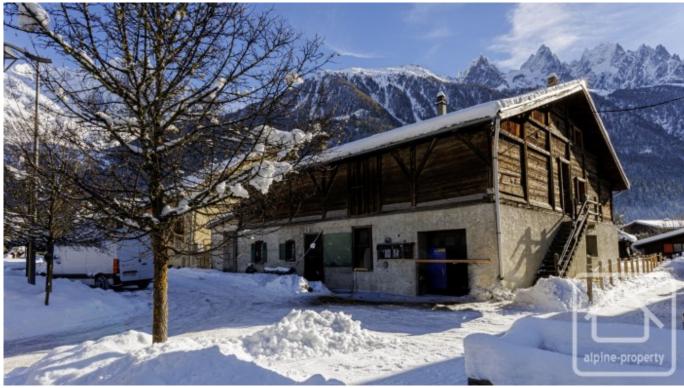

# Ferme de la Chapelle B

## **Property Description**

Apartment B is a spacious three bedroom 79m2 duplex apartment in the sought after village of Les Praz. The full renovation project is being carried out by renowned local architect, Chevallier architectes, whose design places emphasis on maintaining the charm of this authentic ferme du pays, which is typical of the Chamonix valley.

Clever use of space and light will accentuate the wonderful features and create harmony between traditional and modern techniques, whilst optimising the beautiful Mont Blanc views.

The double balcony provides a great spot from which to relax and take in the beautiful views of the picturesque Les Praz chapel and the stunning Aiguilles Rouges range.