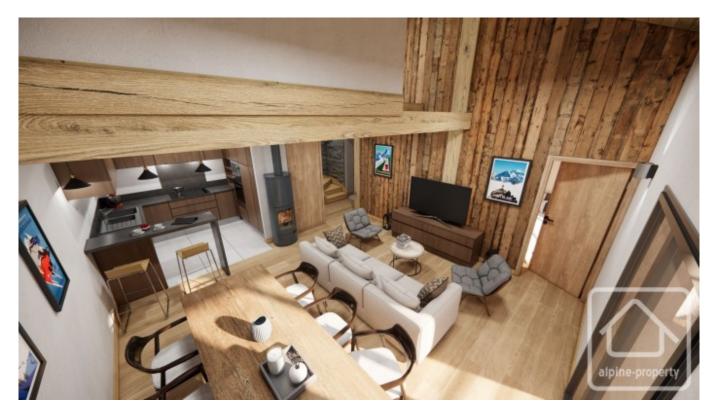

## **Property Description**

Apartment B is a spacious three bedroom 79m2 duplex apartment in the sought after village of Les Praz. The full renovation project is being carried out by renowned local architect, Chevallier architectes, whose design places emphasis on maintaining the charm of this authentic ferme du pays, which is typical of the Chamonix valley.

The village of Les Praz itself has local shops, a tabac, a post office, two bars and restaurants and ski and bike hire shops.

The apartment comprises thus:

Lower floor: Garage.

First floor: Entrance hall, open plan dining/ kitchen/living room, one ensuite double bedroom with balcony access, guest toilet.

Upper floor: Two further ensuite double bedrooms, option to create home office area.

Exterior: parking space.

Delivery is scheduled for winter 2024/5.

The property is covered by the copropriété rules.