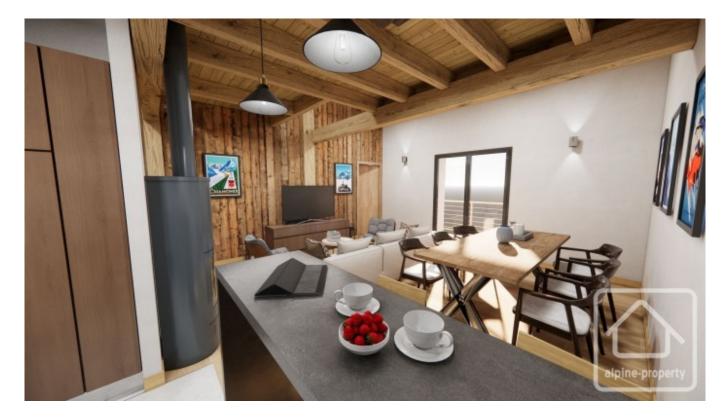

## **Property Description**

Apartment B is a spacious three bedroom 79m2 duplex apartment in the sought after village of Les Praz. The full renovation project is being carried out by renowned local architect, Chevallier architectes, whose design places emphasis on maintaining the charm of this authentic ferme du pays, which is typical of the Chamonix valley.

The village of Les Praz itself has local shops, a tabac, a post office, two bars and restaurants and ski and bike hire shops.

The apartment comprises thus:

Lower floor: Garage.

First floor: Entrance hall, open plan dining/ kitchen/living room, one ensuite double bedroom with balcony access, guest toilet.