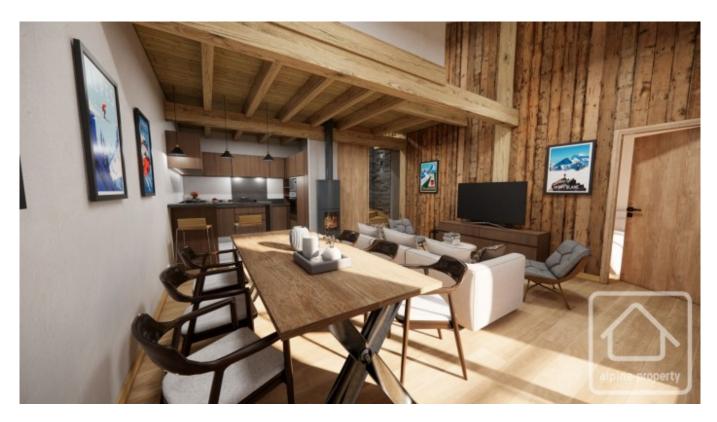

# Ferme de la Chapelle B

## **Property Description**

Apartment B is a spacious three bedroom 79m2 duplex apartment in the sought after village of Les Praz. The full renovation project is being carried out by renowned local architect, Chevallier architectes, whose design places emphasis on maintaining the charm of this authentic ferme du pays, which is typical of the Chamonix valley.