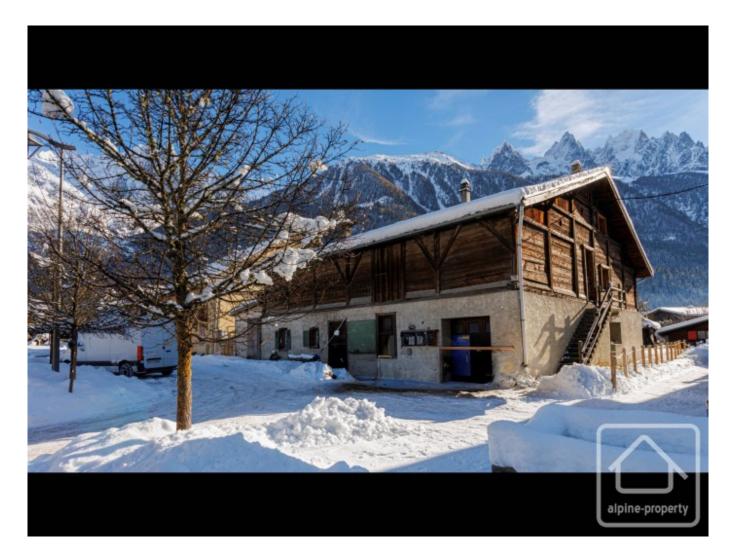

## **Property Description**

Apartment B is a spacious three bedroom 79m2 duplex apartment in the sought after village of Les Praz. The full renovation project is being carried out by renowned local architect, Chevallier architectes, whose design places emphasis on maintaining the charm of this authentic ferme du pays, which is typical of the Chamonix valley.

Clever use of space and light will accentuate the wonderful features and create harmony between traditional and modern techniques, whilst optimising the beautiful Mont Blanc views.

The double balcony provides a great spot from which to relax and take in the beautiful views of the picturesque Les Praz chapel and the stunning Aiguilles Rouges range.