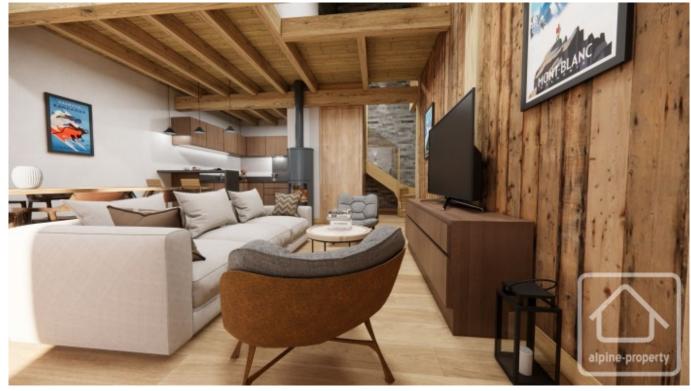

## **Property Description**

Apartment B is a spacious three bedroom 79m2 duplex apartment in the sought after village of Les Praz. The full renovation project is being carried out by renowned local architect, Chevallier architectes, whose design places emphasis on maintaining the charm of this authentic ferme du pays, which is typical of the Chamonix valley.

Clever use of space and light will accentuate the wonderful features and create harmony between traditional and modern techniques, whilst optimising the beautiful Mont Blanc views.

The double balcony provides a great spot from which to relax and take in the beautiful views of the picturesque Les Praz chapel and the stunning Aiguilles Rouges range.

Upper floor: Two further ensuite double bedrooms, option to create home office area.

Exterior: parking space.

Delivery is scheduled for winter 2024/5.

The property is covered by the copropriété rules.