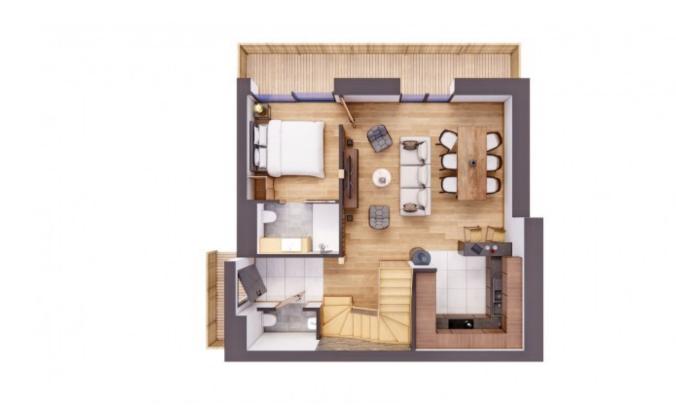

The village of Les Praz itself has local shops, a tabac, a post office, two bars and restaurants and ski and bike hire shops.

The apartment comprises thus:

Lower floor: Garage.

First floor: Entrance hall, open plan dining/ kitchen/living room, one ensuite double bedroom with balcony access, guest toilet.

Upper floor: Two further ensuite double bedrooms, option to create home office area.

Exterior: parking space.

Delivery is scheduled for winter 2024/5.

The property is covered by the copropriété rules.