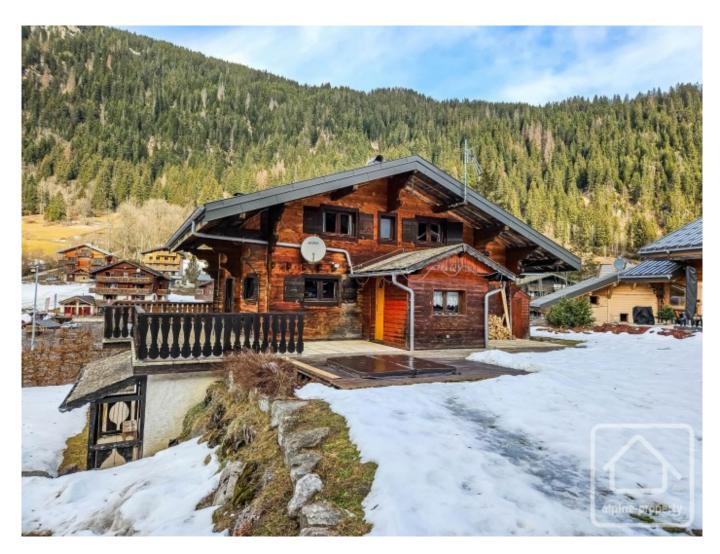

# **Property Description**

If you believe in the importance of location when it comes to ski chalets, then this property could be for you. Located alongside the main pistes in Chatel, this is one of the resorts only true "ski in/ski out" properties. Originally dating from the mid 1980s, the chalet underwent a large renovation in 2008 and is in good order throughout.

Sitting on private land of 847 sq m, the chalet comprises;

On the lower ground floor: Spacious entrance hall with plenty of storage, 4 large bedrooms (each with private bathroom), laundry/boiler room.

On the ground floor: Open plan living/dining room with access to the sunny and large balcony, kitchen, visitor WC in the entrance.