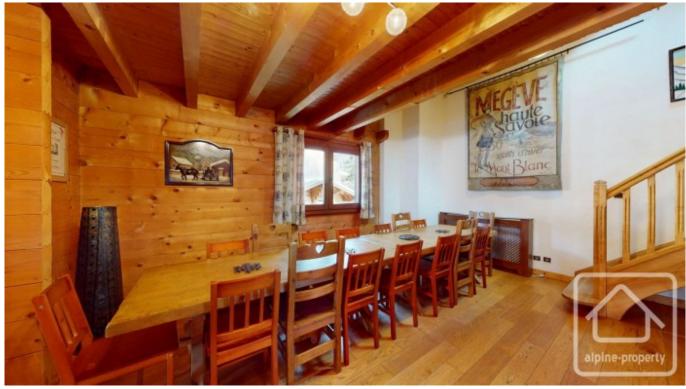

Sitting on private land of 847 sq m, the chalet comprises;

On the lower ground floor: Spacious entrance hall with plenty of storage, 4 large bedrooms (each with private bathroom), laundry/boiler room.

On the ground floor: Open plan living/dining room with access to the sunny and large balcony, kitchen, visitor WC in the entrance.