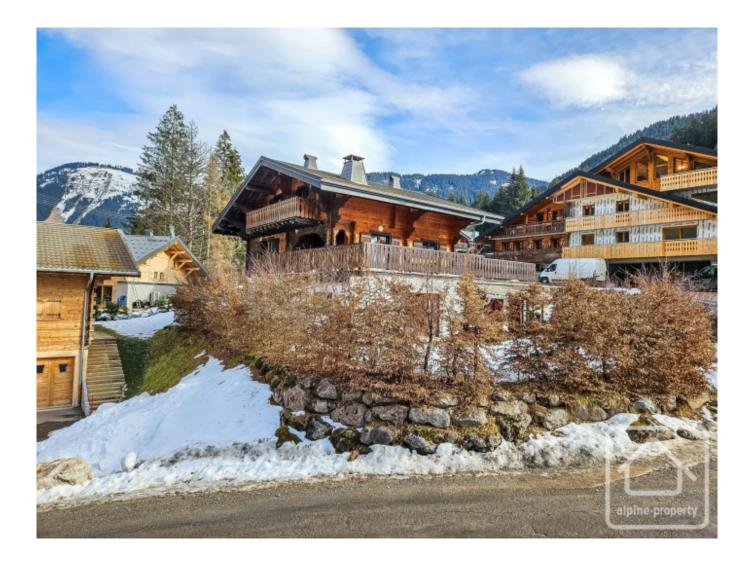

# **Property Description**

If you believe in the importance of location when it comes to ski chalets, then this property could be for you. Located alongside the main pistes in Chatel, this is one of the resorts only true "ski in/ski out" properties. Originally dating from the mid 1980s, the chalet underwent a large renovation in 2008 and is in good order throughout.

Sitting on private land of 847 sq m, the chalet comprises;

On the lower ground floor: Spacious entrance hall with plenty of storage, 4 large bedrooms (each with private bathroom), laundry/boiler room.

On the ground floor: Open plan living/dining room with access to the sunny and large balcony, kitchen, visitor WC in the entrance.