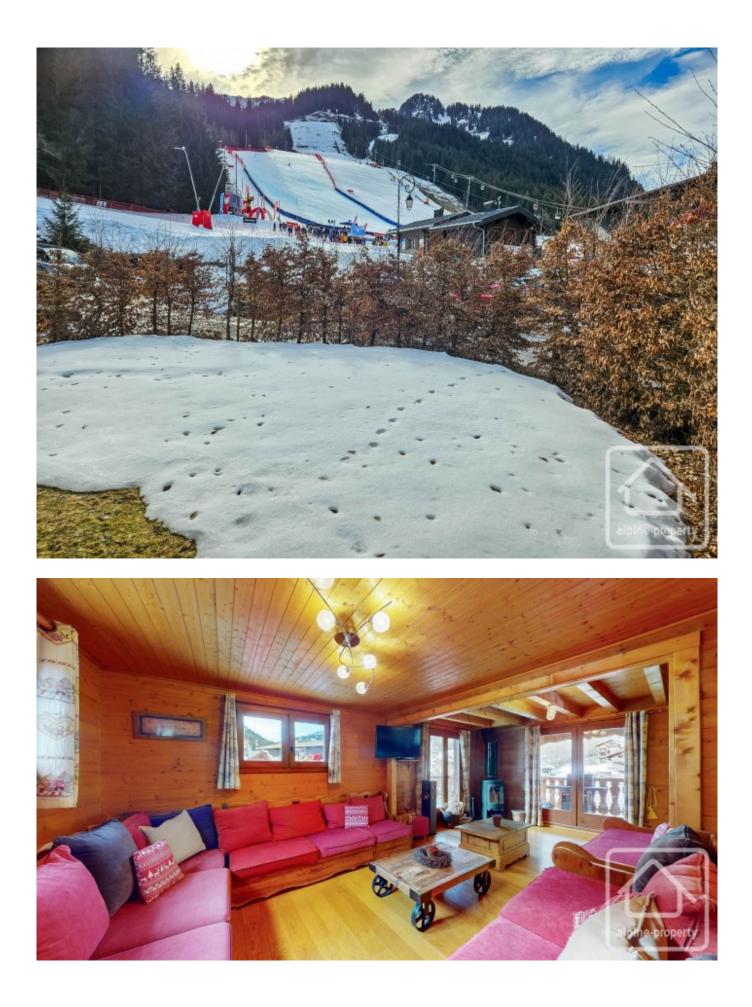

# **Property Description**

If you believe in the importance of location when it comes to ski chalets, then this property could be for you. Located alongside the main pistes in Chatel, this is one of the resorts only true "ski in/ski out" properties. Originally dating from the mid 1980s, the chalet underwent a large renovation in 2008 and is in good order throughout.

Sitting on private land of 847 sq m, the chalet comprises;

On the lower ground floor: Spacious entrance hall with plenty of storage, 4 large bedrooms (each with private bathroom), laundry/boiler room.

On the ground floor: Open plan living/dining room with access to the sunny and large balcony, kitchen, visitor WC in the entrance.

On the first floor: Two double bedrooms with private shower room, one master bedroom with large bathroom.

The chalet has a pleasant garden round the front, a sunken jacuzzi at the back, and off road parking.