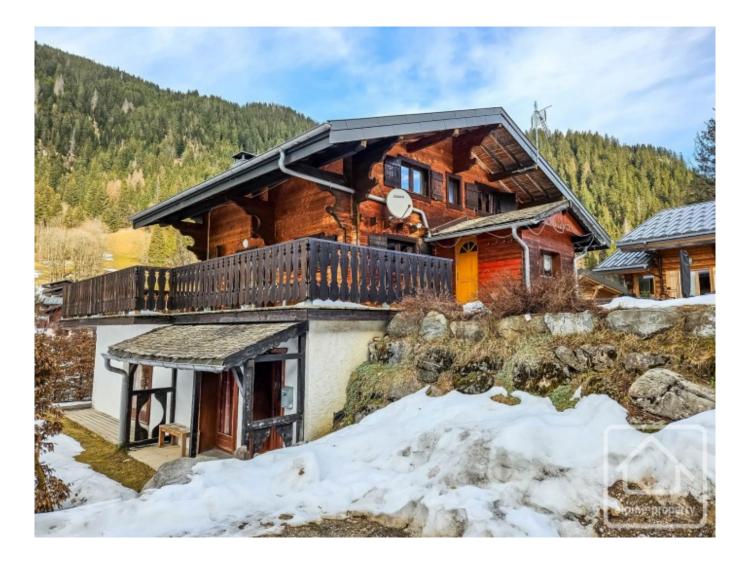

# **Property Description**

If you believe in the importance of location when it comes to ski chalets, then this property could be for you. Located alongside the main pistes in Chatel, this is one of the resorts only true "ski in/ski out" properties. Originally dating from the mid 1980s, the chalet underwent a large renovation in 2008 and is in good order throughout.

Sitting on private land of 847 sq m, the chalet comprises;

On the lower ground floor: Spacious entrance hall with plenty of storage, 4 large bedrooms (each with private bathroom), laundry/boiler room.

On the ground floor: Open plan living/dining room with access to the sunny and large balcony, kitchen, visitor WC in the entrance.

On the first floor: Two double bedrooms with private shower room, one master bedroom with large bathroom.

The chalet has a pleasant garden round the front, a sunken jacuzzi at the back, and off road parking.