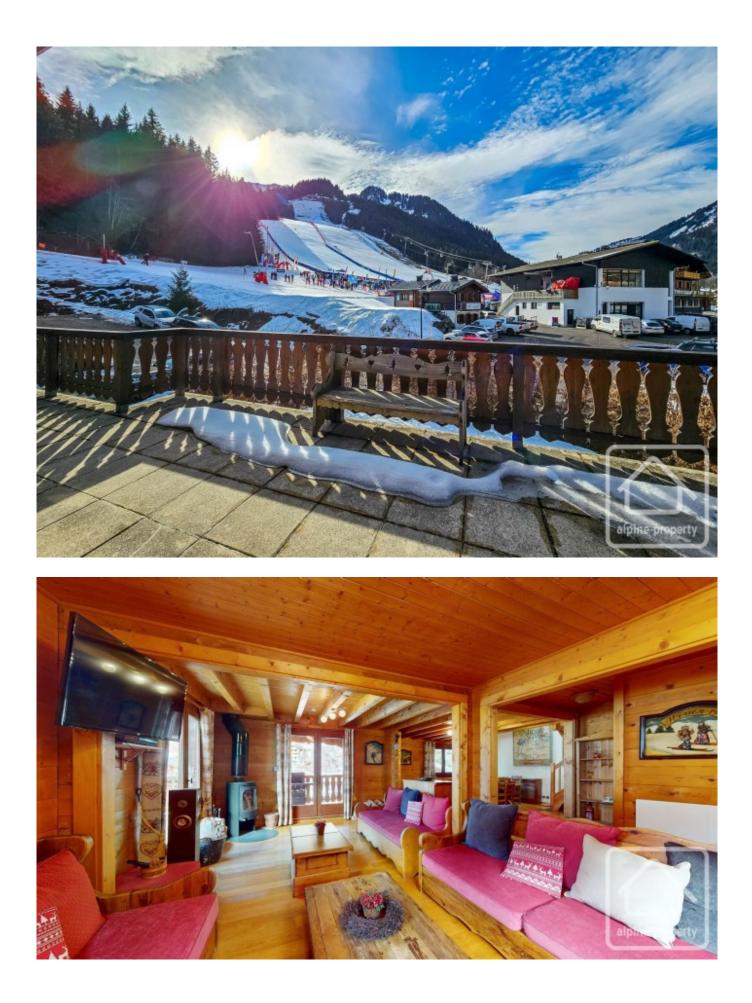

# **Property Description**

If you believe in the importance of location when it comes to ski chalets, then this property could be for you. Located alongside the main pistes in Chatel, this is one of the resorts only true "ski in/ski out" properties. Originally dating from the mid 1980s, the chalet underwent a large renovation in 2008 and is in good order throughout.

Sitting on private land of 847 sq m, the chalet comprises;

On the lower ground floor: Spacious entrance hall with plenty of storage, 4 large bedrooms (each with private bathroom), laundry/boiler room.

On the ground floor: Open plan living/dining room with access to the sunny and large balcony, kitchen, visitor WC in the entrance.

On the first floor: Two double bedrooms with private shower room, one master bedroom with large bathroom.

The chalet has a pleasant garden round the front, a sunken jacuzzi at the back, and off road parking.