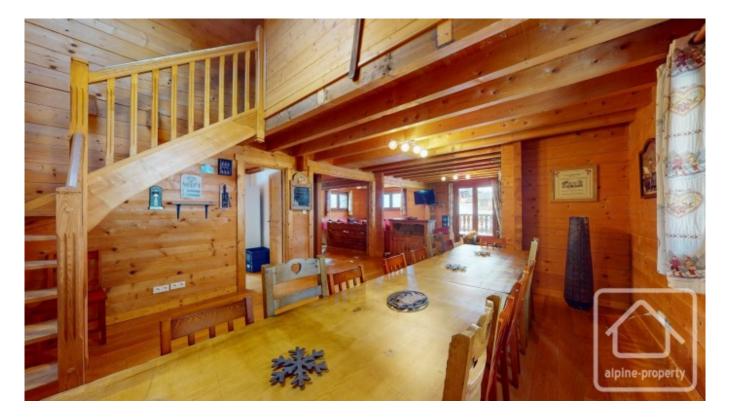

Sitting on private land of 847 sq m, the chalet comprises;

On the lower ground floor: Spacious entrance hall with plenty of storage, 4 large bedrooms (each with private bathroom), laundry/boiler room.

On the ground floor: Open plan living/dining room with access to the sunny and large balcony, kitchen, visitor WC in the entrance.