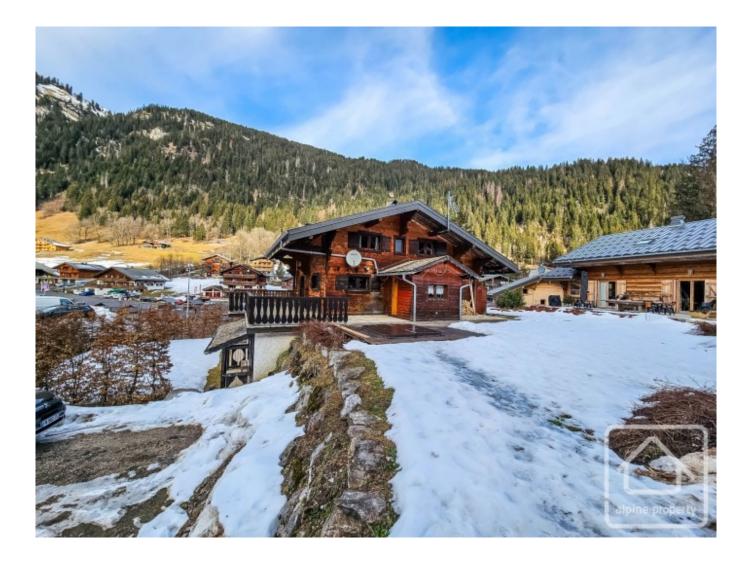

# **Property Description**

If you believe in the importance of location when it comes to ski chalets, then this property could be for you. Located alongside the main pistes in Chatel, this is one of the resorts only true "ski in/ski out" properties. Originally dating from the mid 1980s, the chalet underwent a large renovation in 2008 and is in good order throughout.

Sitting on private land of 847 sq m, the chalet comprises;

On the lower ground floor: Spacious entrance hall with plenty of storage, 4 large bedrooms (each with private bathroom), laundry/boiler room.

On the ground floor: Open plan living/dining room with access to the sunny and large balcony, kitchen, visitor WC in the entrance.