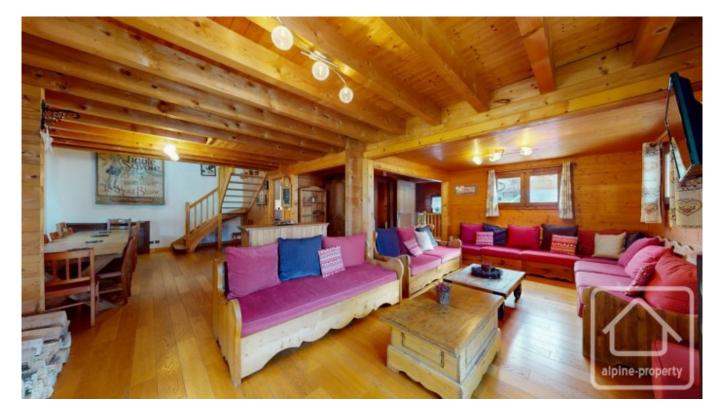

Sitting on private land of 847 sq m, the chalet comprises;

On the lower ground floor: Spacious entrance hall with plenty of storage, 4 large bedrooms (each with private bathroom), laundry/boiler room.

On the ground floor: Open plan living/dining room with access to the sunny and large balcony, kitchen, visitor WC in the entrance.