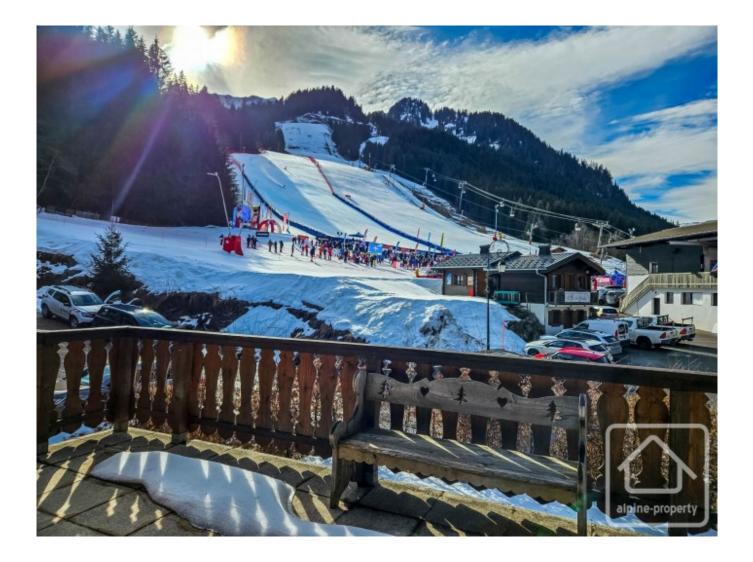

# **Property Description**

If you believe in the importance of location when it comes to ski chalets, then this property could be for you. Located alongside the main pistes in Chatel, this is one of the resorts only true "ski in/ski out" properties. Originally dating from the mid 1980s, the chalet underwent a large renovation in 2008 and is in good order throughout.