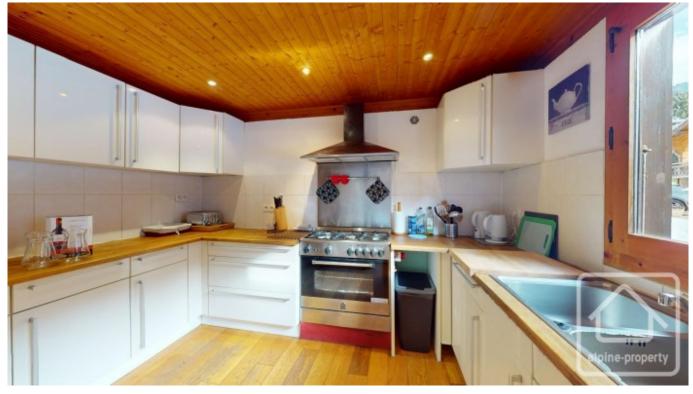

Sitting on private land of 847 sq m, the chalet comprises;

On the lower ground floor: Spacious entrance hall with plenty of storage, 4 large bedrooms (each with private bathroom), laundry/boiler room.

On the ground floor: Open plan living/dining room with access to the sunny and large balcony, kitchen, visitor WC in the entrance.