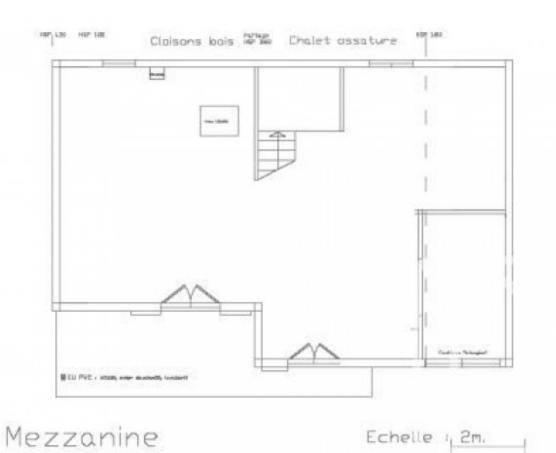

In the main chalet there are also 4 spacious bedrooms, 2 bathrooms, 2 separate toilets, a mezzanine area and spacious landing area (previously used as an office). The top floor also benefits from high double height ceilings with exposed beams.

Cloisons int Cloisons bois **Isolation** 

R+1

Echelle <u>2m.</u>