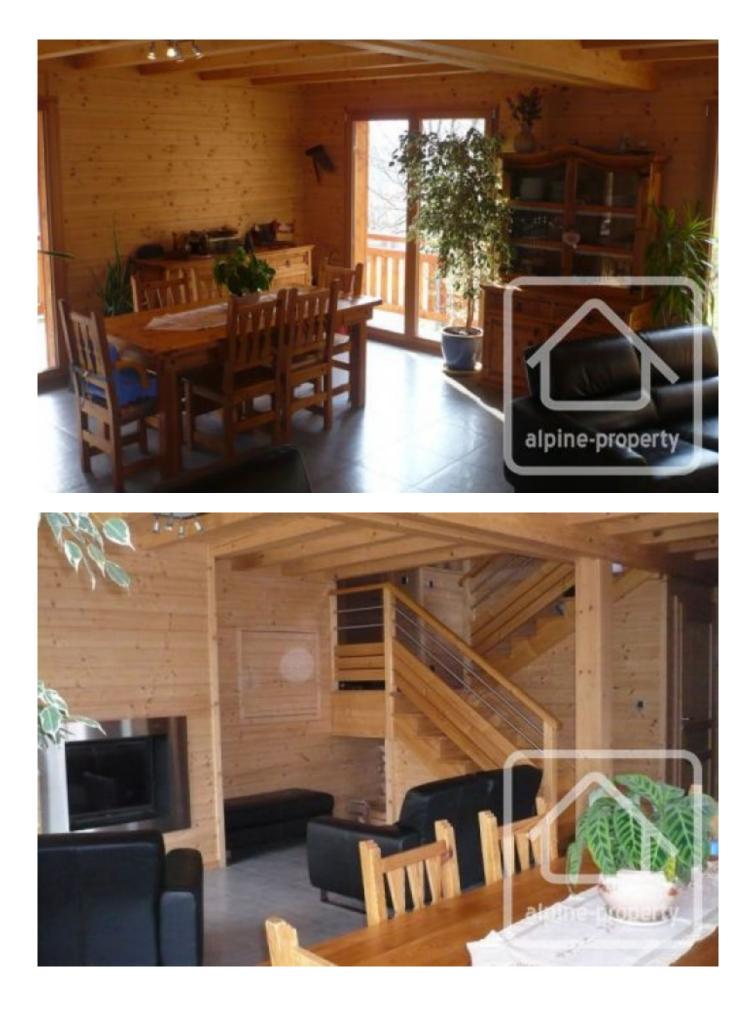

The chalet is is split into two parts - a main chalet with 4 bedrooms, and a separate 2 bedroom apartment. Both parts of the property are connected by an internal door.

In the main chalet, steps lead you down to a spacious open plan living/dining room with modern fireplace. Off this room is a large modern kitchen. There is also a unique feature of a conservatory area on the balcony - allowing use of the balcony on those sunny days in winter when it is too cold to sit outside.

In the main chalet there are also 4 spacious bedrooms, 2 bathrooms, 2 separate toilets, a mezzanine area and spacious landing area (previously used as an office). The top floor also benefits from high double height ceilings with exposed beams.