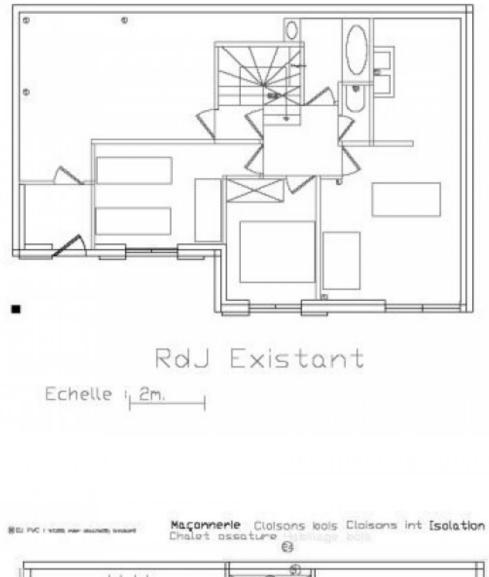

In the main chalet there are also 4 spacious bedrooms, 2 bathrooms, 2 separate toilets, a mezzanine area and spacious landing area (previously used as an office). The top floor also benefits from high double height ceilings with exposed beams.

Cloisons int Cloisons bois **Isolation** 

R+1

Echelle <u>2m.</u>