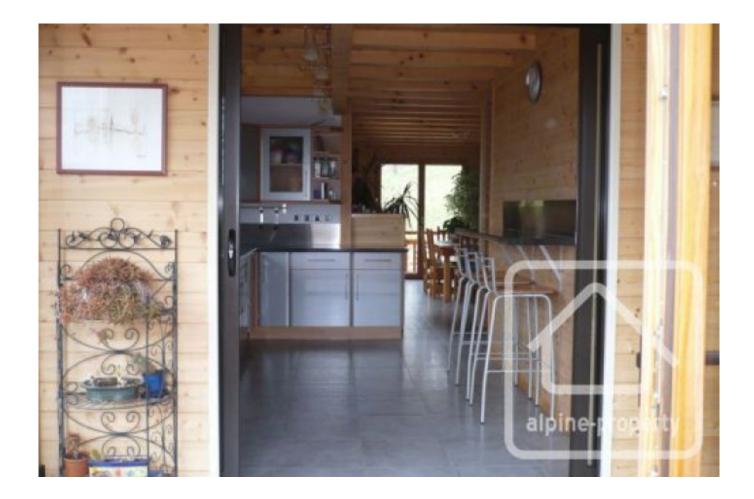

The chalet is is split into two parts - a main chalet with 4 bedrooms, and a separate 2 bedroom apartment. Both parts of the property are connected by an internal door.

In the main chalet, steps lead you down to a spacious open plan living/dining room with modern fireplace. Off this room is a large modern kitchen. There is also a unique feature of a conservatory area on the balcony - allowing use of the balcony on those sunny days in winter when it is too cold to sit outside.