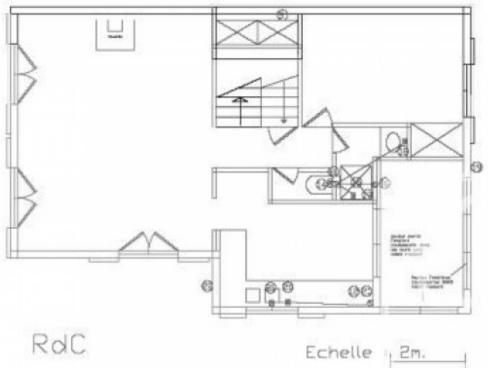

The chalet is is split into two parts - a main chalet with 4 bedrooms, and a separate 2 bedroom apartment. Both parts of the property are connected by an internal door.

In the main chalet, steps lead you down to a spacious open plan living/dining room with modern fireplace. Off this room is a large modern kitchen. There is also a unique feature of a conservatory area on the balcony - allowing use of the balcony on those sunny days in winter when it is too cold to sit outside.

In the main chalet there are also 4 spacious bedrooms, 2 bathrooms, 2 separate toilets, a mezzanine area and spacious landing area (previously used as an office). The top floor also benefits from high double height ceilings with exposed beams.