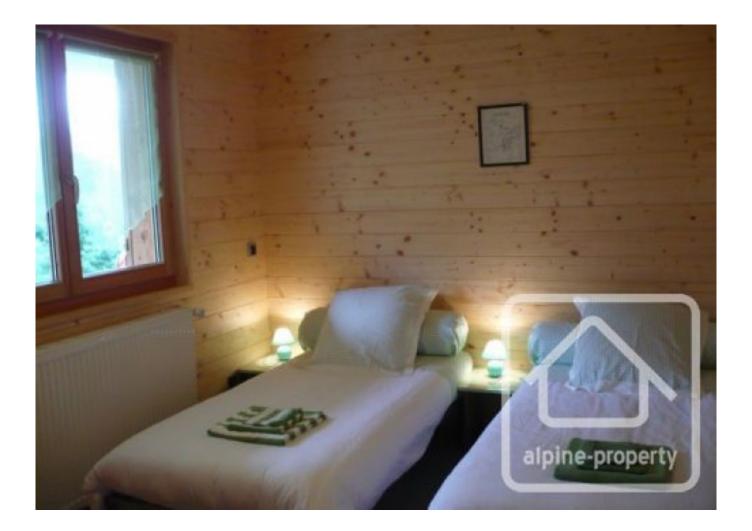

In the main chalet there are also 4 spacious bedrooms, 2 bathrooms, 2 separate toilets, a mezzanine area and spacious landing area (previously used as an office). The top floor also benefits from high double height ceilings with exposed beams.