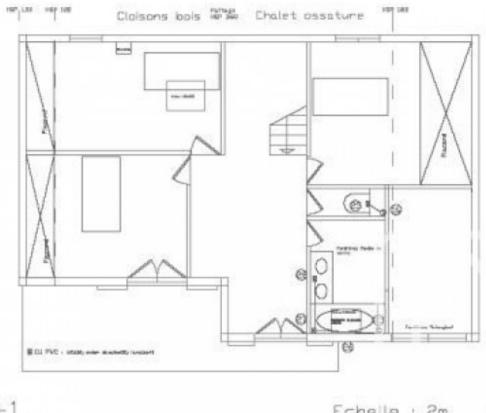

In the main chalet there are also 4 spacious bedrooms, 2 bathrooms, 2 separate toilets, a mezzanine area and spacious landing area (previously used as an office). The top floor also benefits from high double height ceilings with exposed beams.

The apartment section comprises a living/dining area with attached kitchen, 2 large bedrooms, a bathroom & WC. The current owners have rented this out both in winter and in summer and receive on average 12.000 € per year rental.