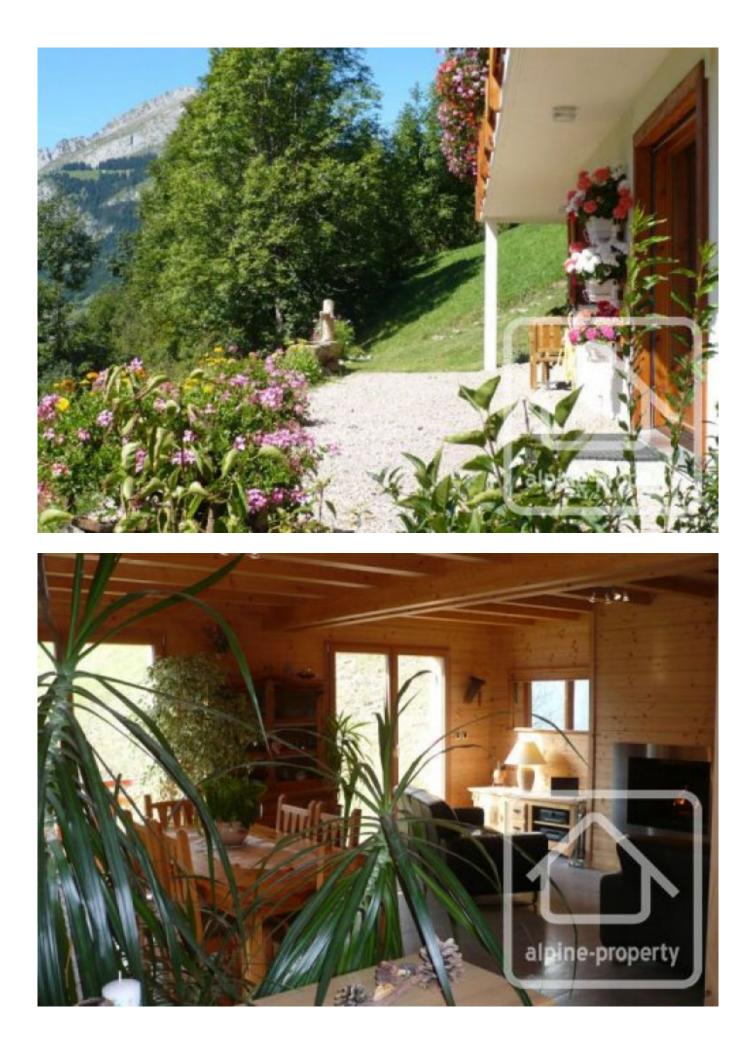

The chalet sits on a spacious plot of land with views of the Dents du Midi. The land goes up into a small area of trees and has a natural spring which has been channelled down to a water trough outside the chalet - a real feature.

The chalet is is split into two parts - a main chalet with 4 bedrooms, and a separate 2 bedroom apartment. Both parts of the property are connected by an internal door.

In the main chalet, steps lead you down to a spacious open plan living/dining room with modern fireplace. Off this room is a large modern kitchen. There is also a unique feature of a conservatory area on the balcony - allowing use of the balcony on those sunny days in winter when it is too cold to sit outside.