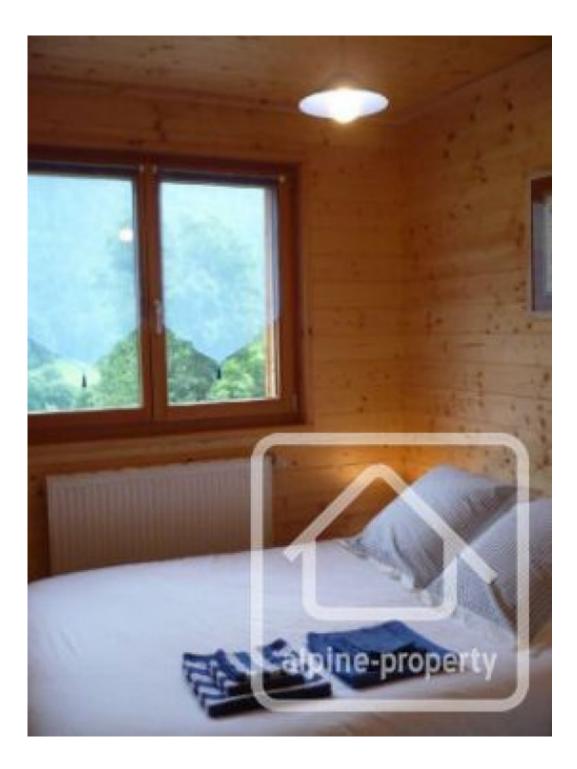

The chalet sits on a spacious plot of land with views of the Dents du Midi. The land goes up into a small area of trees and has a natural spring which has been channelled down to a water trough outside the chalet - a real feature.