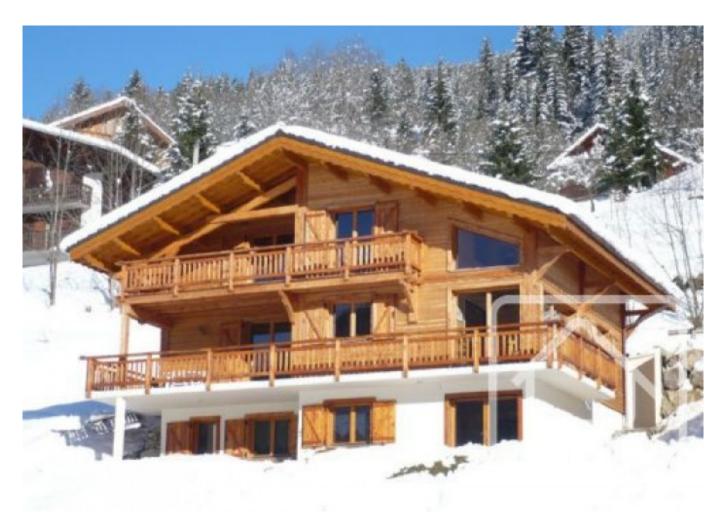

# **Chalet Les Eaux Tortes**

# **Property Description**

Chalet Les Eaux Tortes is a beautiful modern chalet in the sunny location of Ville du Nant, above La Chapelle d'Abondance. The chalet was completed in 2006 and a lot of thought has gone into it's design and finishing.

The chalet is is split into two parts - a main chalet with 4 bedrooms, and a separate 2 bedroom apartment. Both parts of the property are connected by an internal door.

In the main chalet, steps lead you down to a spacious open plan living/dining room with modern fireplace. Off this room is a large modern kitchen. There is also a unique feature of a conservatory area on the balcony - allowing use of the balcony on those sunny days in winter when it is too cold to sit outside.

The chalet sits on a spacious plot of land with views of the Dents du Midi. The land goes up into a small area of trees and has a natural spring which has been channelled down to a water trough outside the chalet - a real feature.

The main chalet has covered recessed balconies on both floors with access onto the garden and the apartment has doors which open onto a private sunny terrace.

The property also has a double open fronted garage, fuel central heating system, lots of storage in the boiler room, and an entrance porch with electric boot warmers.