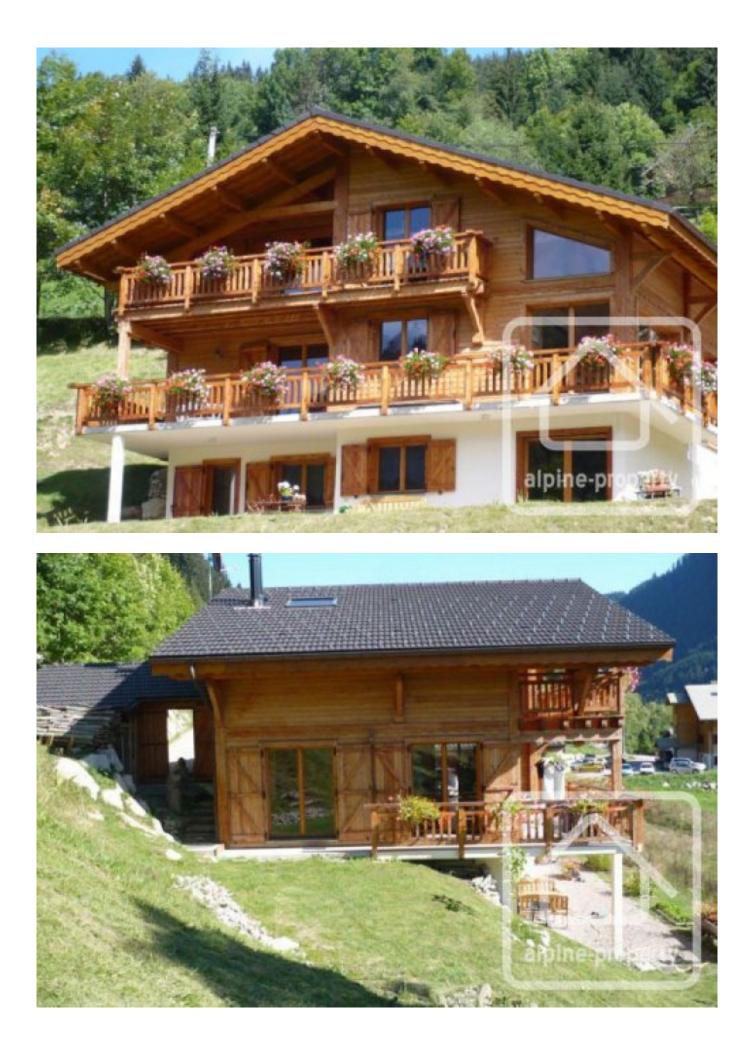

# **Property Description**

Chalet Les Eaux Tortes is a beautiful modern chalet in the sunny location of Ville du Nant, above La Chapelle d'Abondance. The chalet was completed in 2006 and a lot of thought has gone into it's design and finishing.

The main chalet has covered recessed balconies on both floors with access onto the garden and the apartment has doors which open onto a private sunny terrace.

The property also has a double open fronted garage, fuel central heating system, lots of storage in the boiler room, and an entrance porch with electric boot warmers.