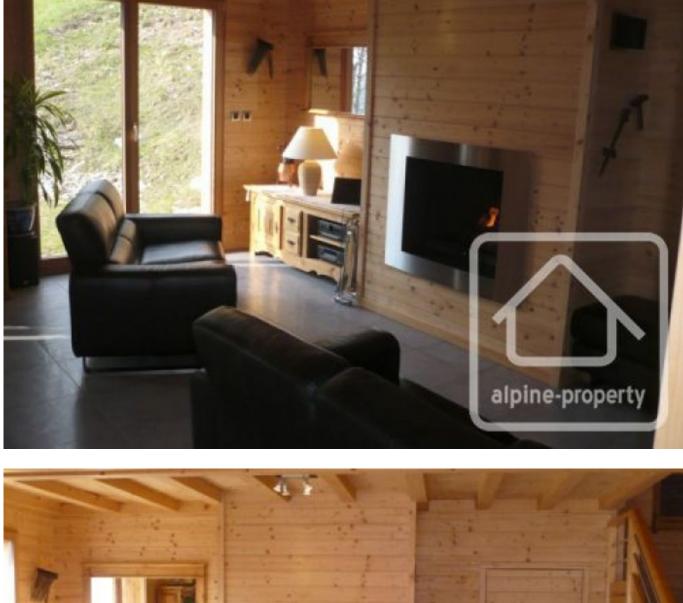

The chalet is is split into two parts - a main chalet with 4 bedrooms, and a separate 2 bedroom apartment. Both parts of the property are connected by an internal door.

In the main chalet, steps lead you down to a spacious open plan living/dining room with modern fireplace. Off this room is a large modern kitchen. There is also a unique feature of a conservatory area on the balcony - allowing use of the balcony on those sunny days in winter when it is too cold to sit outside.