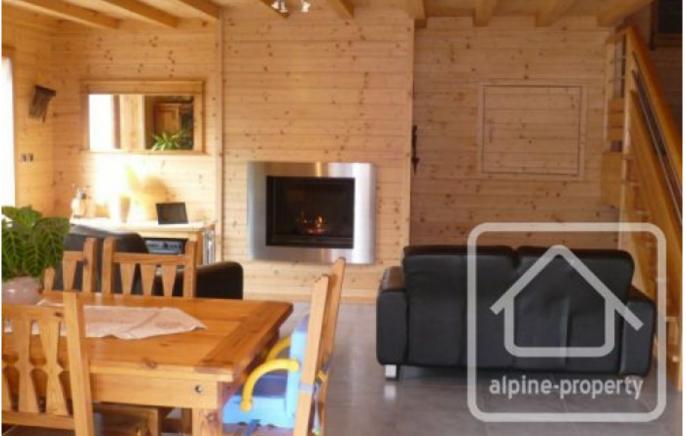

The chalet is is split into two parts - a main chalet with 4 bedrooms, and a separate 2 bedroom apartment. Both parts of the property are connected by an internal door.

In the main chalet, steps lead you down to a spacious open plan living/dining room with modern fireplace. Off this room is a large modern kitchen. There is also a unique feature of a conservatory area on the balcony - allowing use of the balcony on those sunny days in winter when it is too cold to sit outside.

In the main chalet there are also 4 spacious bedrooms, 2 bathrooms, 2 separate toilets, a mezzanine area and spacious landing area (previously used as an office). The top floor also benefits from high double height ceilings with exposed beams.