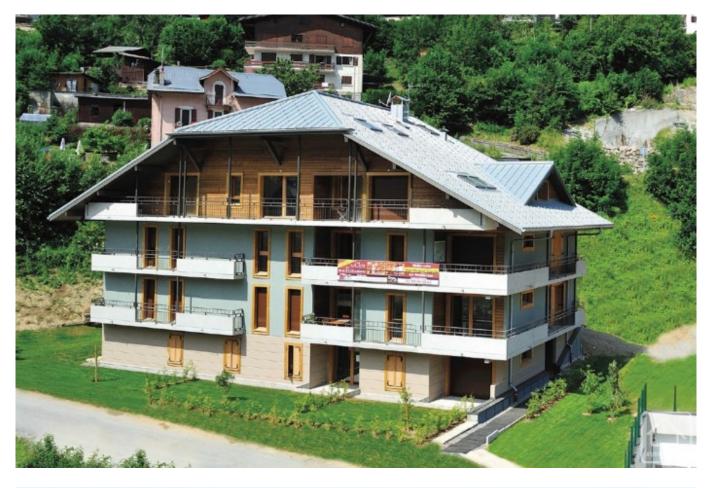

## **Property Description**

Apartment Clos de la Fontaine, is enviably situated at the base of the ski lift station, which means it's possible to walk to and from it in ski boots. It is also conveniently located via a short stroll across the new bridge to the centre of the village and all amenities. This makes it a very appealing ski apartment and would be a popular rental property.

The apartment is on the first floor of a building with a lift and is comprised as follows:-

Entrance

Living room with patio windows on to a south facing balcony.

Open planned fully fitted kitchen with induction hob, combi microwave-oven, dishwasher, extractor fan fridge with ice compartment.