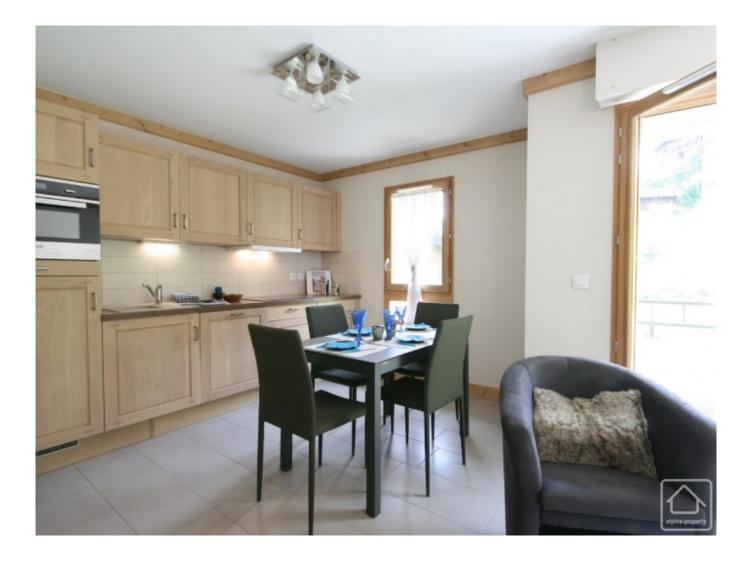

The apartment is on the first floor of a building with a lift and is comprised as follows:-

Entrance

Living room with patio windows on to a south facing balcony.

Open planned fully fitted kitchen with induction hob, combi microwave-oven, dishwasher, extractor fan fridge with ice compartment.