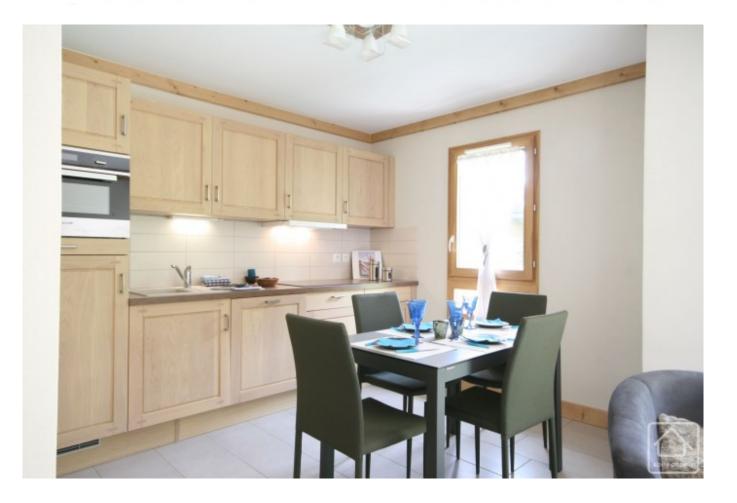

The apartment is on the first floor of a building with a lift and is comprised as follows:-

Entrance

Living room with patio windows on to a south facing balcony.

Open planned fully fitted kitchen with induction hob, combi microwave-oven, dishwasher, extractor fan fridge with ice compartment.