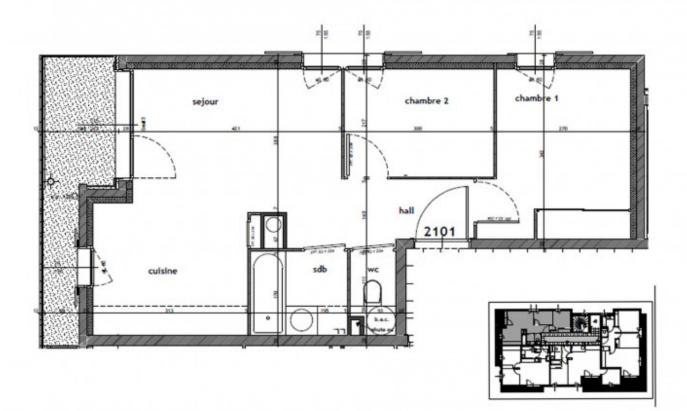

The apartment is on the first floor of a building with a lift and is comprised as follows:-

Entrance

Living room with patio windows on to a south facing balcony.

Open planned fully fitted kitchen with induction hob, combi microwave-oven, dishwasher, extractor fan fridge with ice compartment.

Master bedroom with built-in storage.

Second bedroom

Bathroom with bath and sink and space and plumbing for a washing machine.

Separate WC.

The whole development has only been recently completed to a high standard and as such will benefit from today's excellent building requirements in regards to insulation. The communal areas are tastefully finished and there is a cave (cellar) for storage on the ground floor, making dropping off your ski equipment easy.