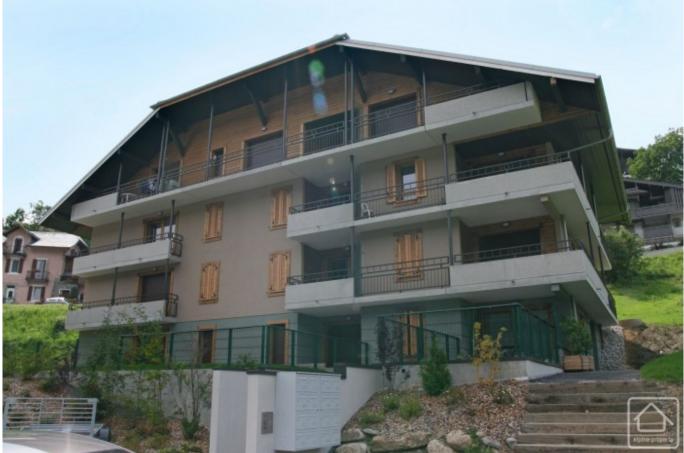

## **Property Description**

Apartment Clos de la Fontaine, is enviably situated at the base of the ski lift station, which means it's possible to walk to and from it in ski boots. It is also conveniently located via a short stroll across the new bridge to the centre of the village and all amenities. This makes it a very appealing ski apartment and would be a popular rental property.

The apartment is on the first floor of a building with a lift and is comprised as follows:-

Entrance

Living room with patio windows on to a south facing balcony.

Open planned fully fitted kitchen with induction hob, combi microwave-oven, dishwasher, extractor fan fridge with ice compartment.