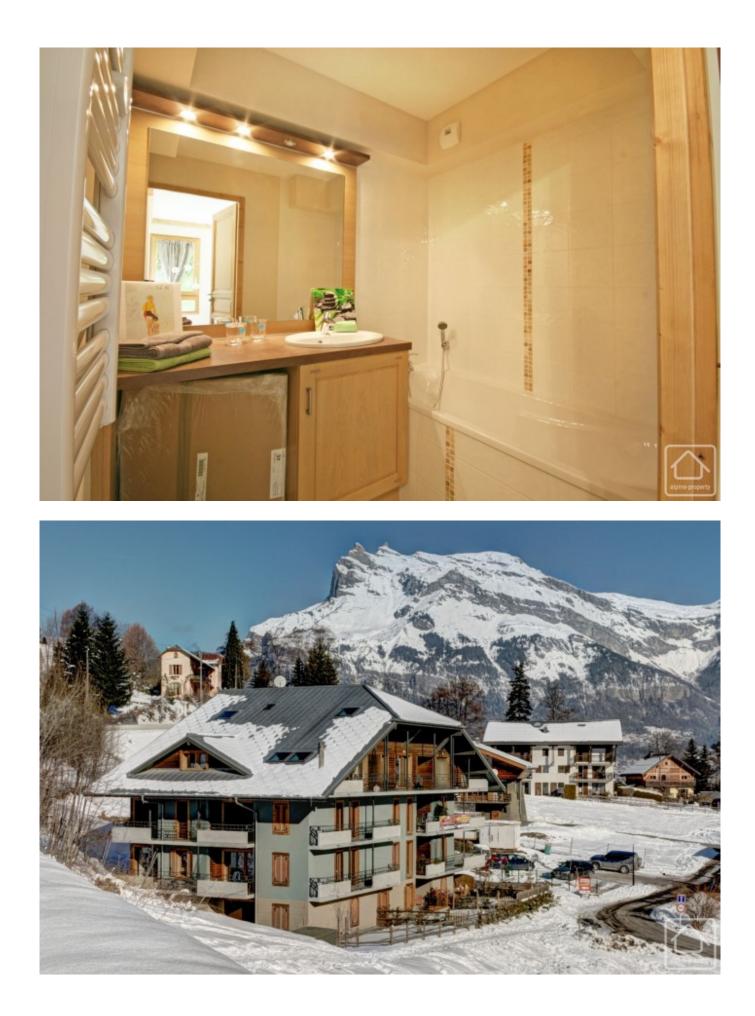

Master bedroom with built-in storage.

Second bedroom

Bathroom with bath and sink and space and plumbing for a washing machine.

Separate WC.

The whole development has only been recently completed to a high standard and as such will benefit from today's excellent building requirements in regards to insulation. The communal areas are tastefully finished and there is a cave (cellar) for storage on the ground floor, making dropping off your ski equipment easy.

## **Property Description**

Apartment Clos de la Fontaine, is enviably situated at the base of the ski lift station, which means it's possible to walk to and from it in ski boots. It is also conveniently located via a short stroll across the new bridge to the centre of the village and all amenities. This makes it a very appealing ski apartment and would be a popular rental property.