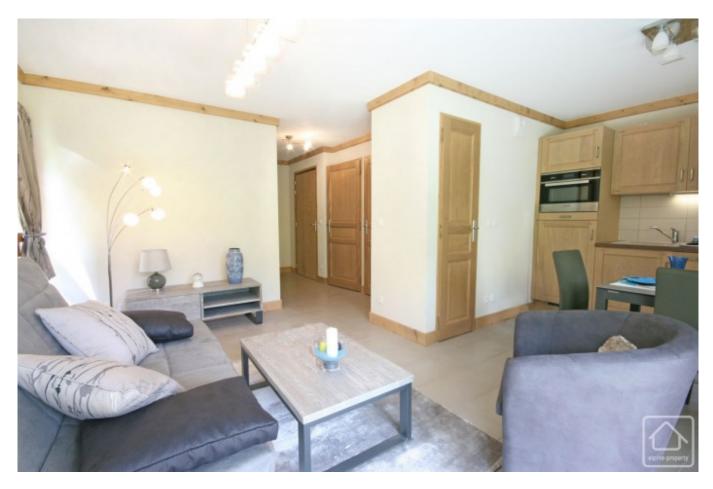

## **Property Description**

Apartment Clos de la Fontaine, is enviably situated at the base of the ski lift station, which means it's possible to walk to and from it in ski boots. It is also conveniently located via a short stroll across the new bridge to the centre of the village and all amenities. This makes it a very appealing ski apartment and would be a popular rental property.

The apartment is on the first floor of a building with a lift and is comprised as follows:-

Entrance

Living room with patio windows on to a south facing balcony.

Open planned fully fitted kitchen with induction hob, combi microwave-oven, dishwasher, extractor fan fridge with ice compartment.

Master bedroom with built-in storage.

Second bedroom

Bathroom with bath and sink and space and plumbing for a washing machine.

Separate WC.

The whole development has only been recently completed to a high standard and as such will benefit from today's excellent building requirements in regards to insulation. The communal areas are tastefully finished and there is a cave (cellar) for storage on the ground floor, making dropping off your ski equipment easy.

There are tiled areas in the lounge, kitchen , hallways and bathroom and parquet flooring in the bedrooms. There will be building under floor heating which will maintain a set temperature and individual radiators to use if required.