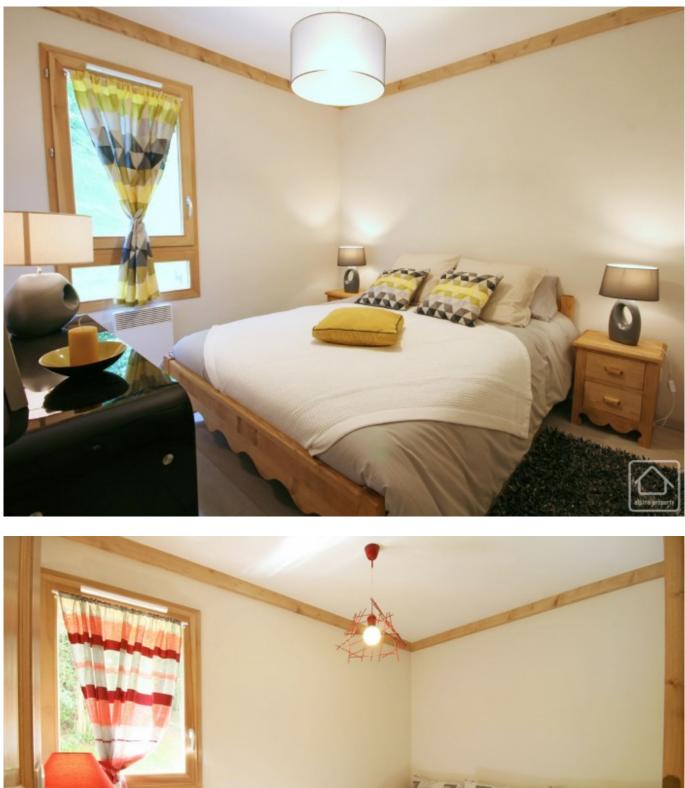

Master bedroom with built-in storage.

Second bedroom

Bathroom with bath and sink and space and plumbing for a washing machine.

Separate WC.

The whole development has only been recently completed to a high standard and as such will benefit from today's excellent building requirements in regards to insulation. The communal areas are tastefully finished and there is a cave (cellar) for storage on the ground floor, making dropping off your ski equipment easy.

There are tiled areas in the lounge, kitchen , hallways and bathroom and parquet flooring in the bedrooms. There will be building under floor heating which will maintain a set temperature and individual radiators to use if required.