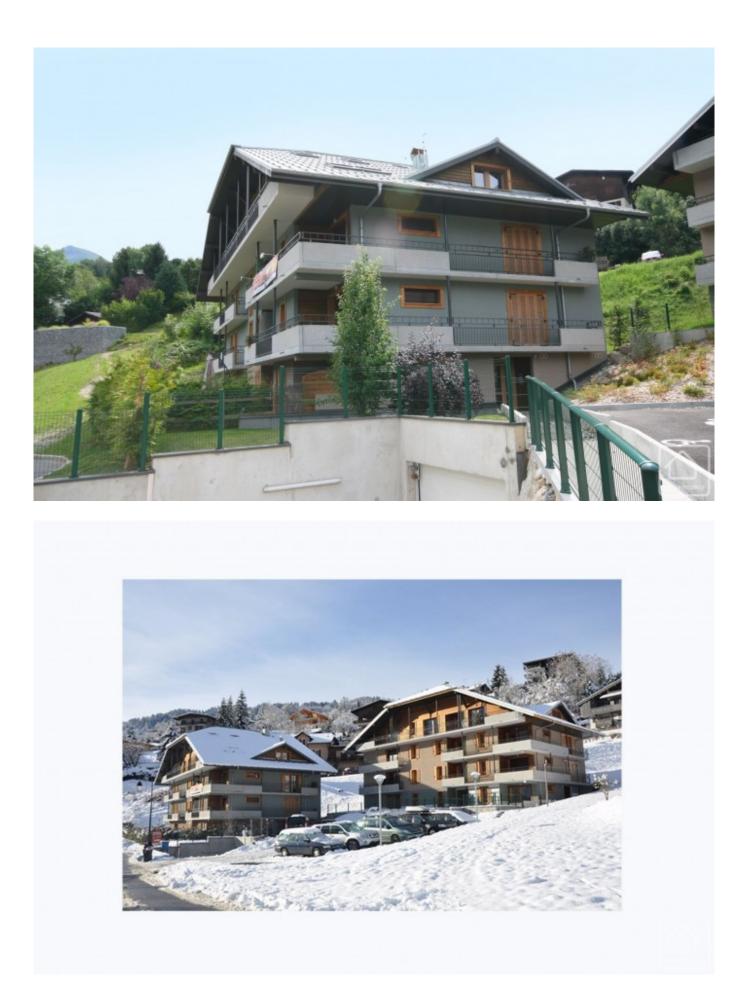

## **Property Description**

Apartment Clos de la Fontaine, is enviably situated at the base of the ski lift station, which means it's possible to walk to and from it in ski boots. It is also conveniently located via a short stroll across the new bridge to the centre of the village and all amenities. This makes it a very appealing ski apartment and would be a popular rental property.

The apartment is on the first floor of a building with a lift and is comprised as follows:-

Entrance

Living room with patio windows on to a south facing balcony.

Open planned fully fitted kitchen with induction hob, combi microwave-oven, dishwasher, extractor fan fridge with ice compartment.