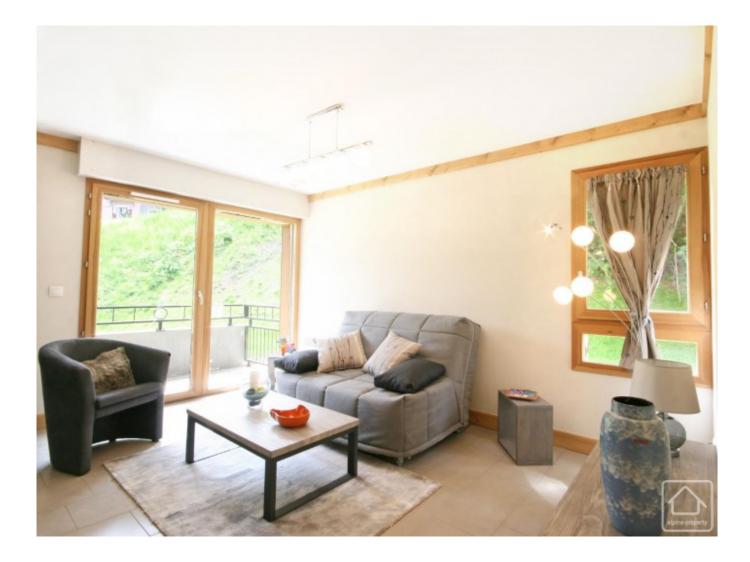

## **Property Description**

Apartment Clos de la Fontaine, is enviably situated at the base of the ski lift station, which means it's possible to walk to and from it in ski boots. It is also conveniently located via a short stroll across the new bridge to the centre of the village and all amenities. This makes it a very appealing ski apartment and would be a popular rental property.

The apartment is on the first floor of a building with a lift and is comprised as follows:-

Entrance

Living room with patio windows on to a south facing balcony.

Open planned fully fitted kitchen with induction hob, combi microwave-oven, dishwasher, extractor fan fridge with ice compartment.

There are tiled areas in the lounge, kitchen , hallways and bathroom and parquet flooring in the bedrooms. There will be building under floor heating which will maintain a set temperature and individual radiators to use if required.