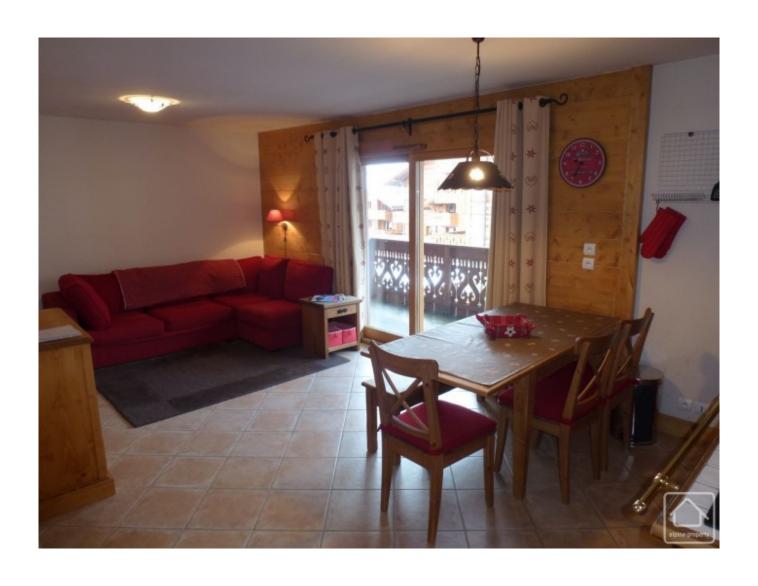

## **Property Description**

Situated in the resort centre close to all amenities, this apartment is in a modern MGM block with lift overlooking the ice skating rink. It is full ownership, fully furnished and comfortably sleeps up to 5 people. The main bedroom has a double bed whilst the 2nd has a bunk bed. The living area with well equipped kitchen, lounge and dining area is spacious, light and airy and leads onto a large sunny balcony from where you can watch the ice skaters and enjoy the last of the sun.