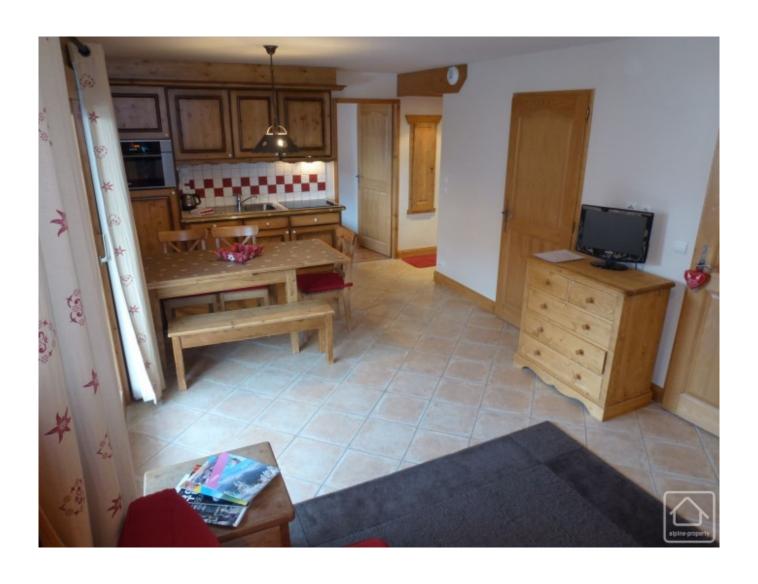

## **Property Description**

Situated in the resort centre close to all amenities, this apartment is in a modern MGM block with lift overlooking the ice skating rink. It is full ownership, fully furnished and comfortably sleeps up to 5 people. The main bedroom has a double bed whilst the 2nd has a bunk bed. The living area with well equipped kitchen, lounge and dining area is spacious, light and airy and leads onto a large sunny balcony from where you can watch the ice skaters and enjoy the last of the sun.

Heating is electric, windows are double glazed, there is a ski locker, large secure storage cave in the basement and an underground parking space, accessed via a heated drive. The apartment is being sold fully furnished.