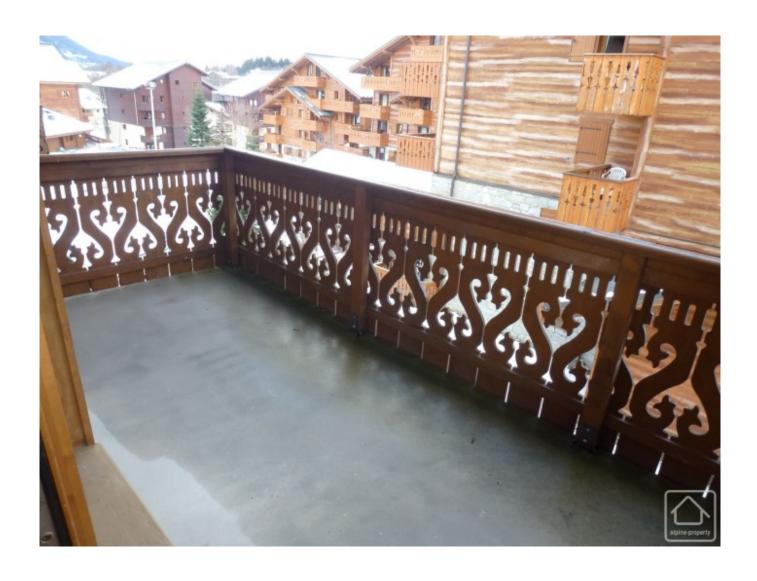

## **Property Description**

Situated in the resort centre close to all amenities, this apartment is in a modern MGM block with lift overlooking the ice skating rink. It is full ownership, fully furnished and comfortably sleeps up to 5 people. The main bedroom has a double bed whilst the 2nd has a bunk bed. The living area with well equipped kitchen, lounge and dining area is spacious, light and airy and leads onto a large sunny balcony from where you can watch the ice skaters and enjoy the last of the sun.