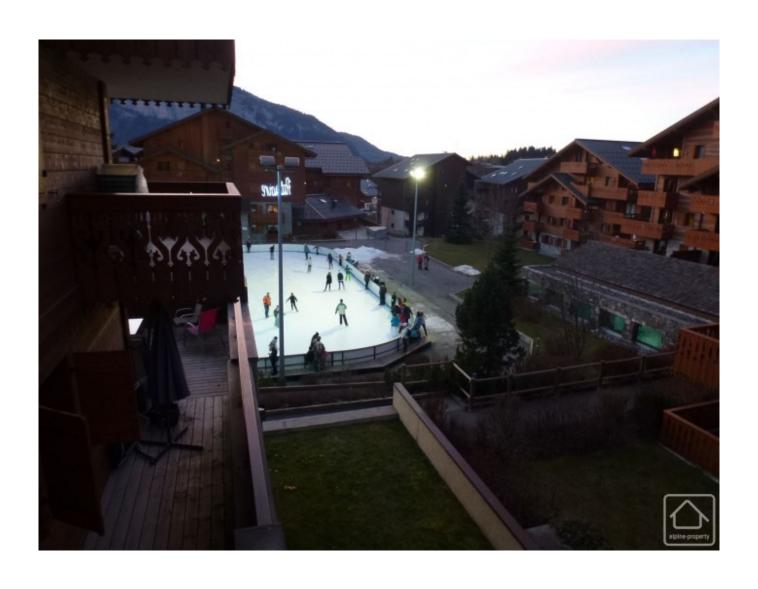

## **Property Description**

Situated in the resort centre close to all amenities, this apartment is in a modern MGM block with lift overlooking the ice skating rink. It is full ownership, fully furnished and comfortably sleeps up to 5 people. The main bedroom has a double bed whilst the 2nd has a bunk bed. The living area with well equipped kitchen, lounge and dining area is spacious, light and airy and leads onto a large sunny balcony from where you can watch the ice skaters and enjoy the last of the sun.