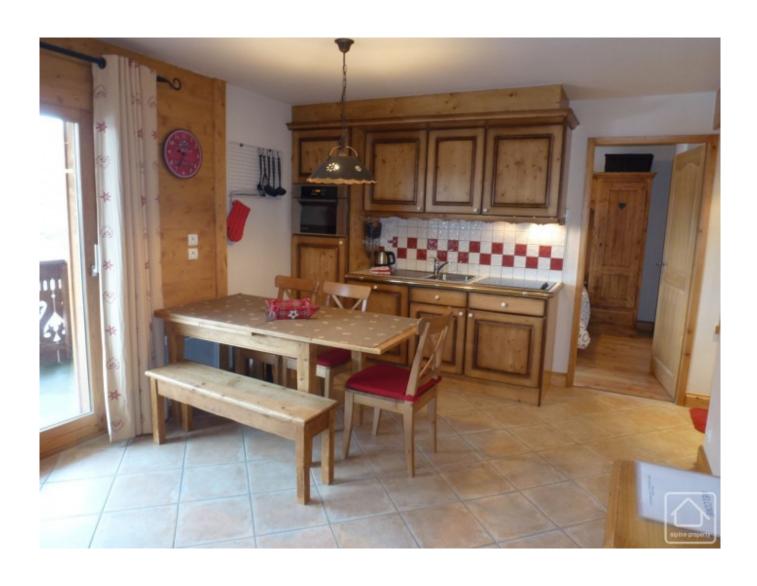

## **Property Description**

Situated in the resort centre close to all amenities, this apartment is in a modern MGM block with lift overlooking the ice skating rink. It is full ownership, fully furnished and comfortably sleeps up to 5 people. The main bedroom has a double bed whilst the 2nd has a bunk bed. The living area with well equipped kitchen, lounge and dining area is spacious, light and airy and leads onto a large sunny balcony from where you can watch the ice skaters and enjoy the last of the sun.