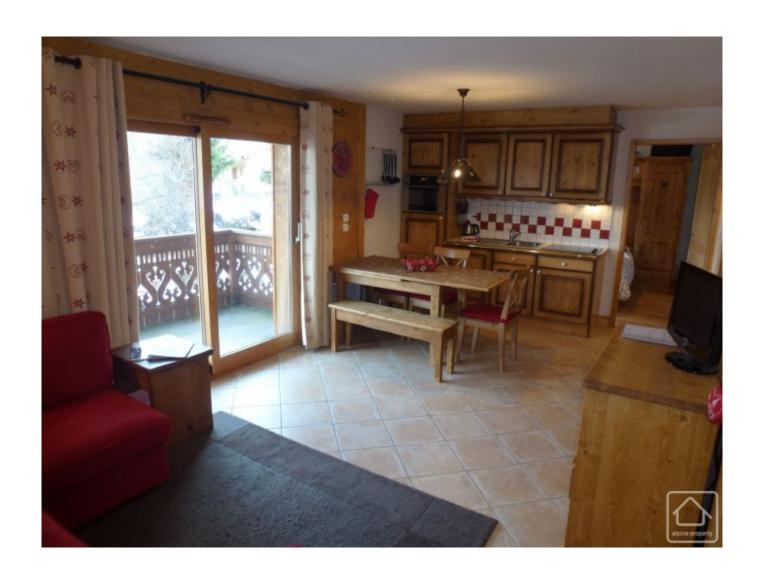

## **Property Description**

Situated in the resort centre close to all amenities, this apartment is in a modern MGM block with lift overlooking the ice skating rink. It is full ownership, fully furnished and comfortably sleeps up to 5 people. The main bedroom has a double bed whilst the 2nd has a bunk bed. The living area with well equipped kitchen, lounge and dining area is spacious, light and airy and leads onto a large sunny balcony from where you can watch the ice skaters and enjoy the last of the sun.

Heating is electric, windows are double glazed, there is a ski locker, large secure storage cave in the basement and an underground parking space, accessed via a heated drive. The apartment is being sold fully furnished.