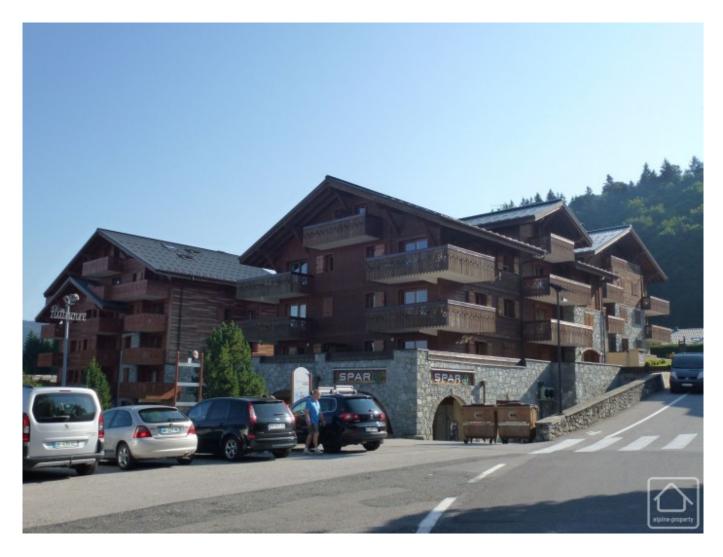

## **Property Description**

Situated in the resort centre close to all amenities, this apartment is in a modern MGM block with lift overlooking the ice skating rink. It is full ownership, fully furnished and comfortably sleeps up to 5 people. The main bedroom has a double bed whilst the 2nd has a bunk bed. The living area with well equipped kitchen, lounge and dining area is spacious, light and airy and leads onto a large sunny balcony from where you can watch the ice skaters and enjoy the last of the sun.