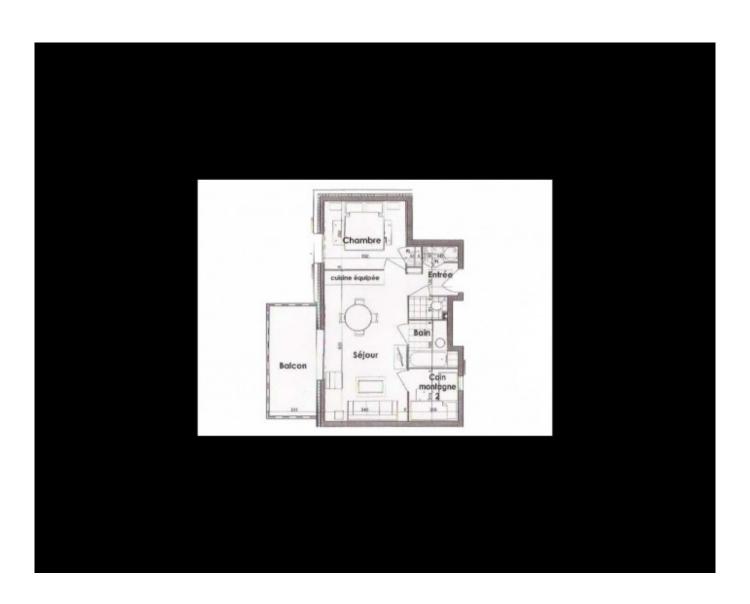

## **Key Features**

**Price** 239 000 €uros

Status SOLD

Last updated 11/12/2017
Area Grand Massif

LocationFlaine & Les CarrozVillageLes Carroz d`Araches

Bedrooms2Bathrooms1Floor area43 m²

**Heating** Electric radiators

## **Property Description**

Situated in the resort centre close to all amenities, this apartment is in a modern MGM block with lift overlooking the ice skating rink. It is full ownership, fully furnished and comfortably sleeps up to 5 people. The main bedroom has a double bed whilst the 2nd has a bunk bed. The living area with well equipped kitchen, lounge and dining area is spacious, light and airy and leads onto a large sunny balcony from where you can watch the ice skaters and enjoy the last of the sun.