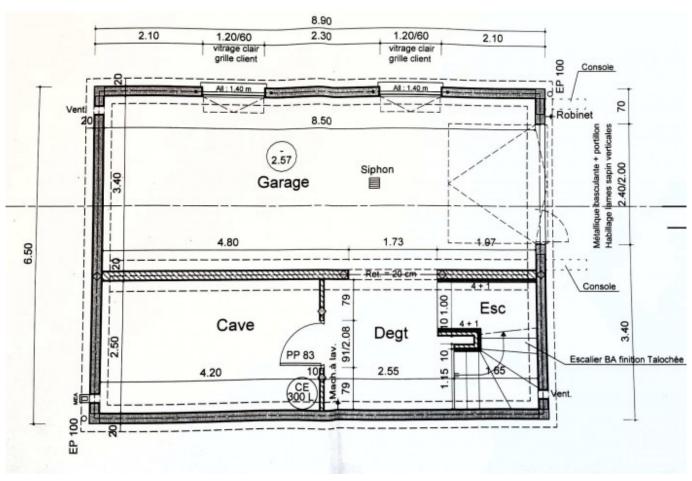

The lower level has a double garage with windows, a large cellar and a laundry area. The 1st floor has two bedrooms with balconies a separate WC and spacious bathroom with shower and bath.

The garden is sloping and enclosed with a large South facing terrace that capitalises on the views. The property is well insulated, and is heated by electricity. It has under floor heating on the ground floor and modern storage heaters on the first floor. It is situated in a small close of different styled chalets.