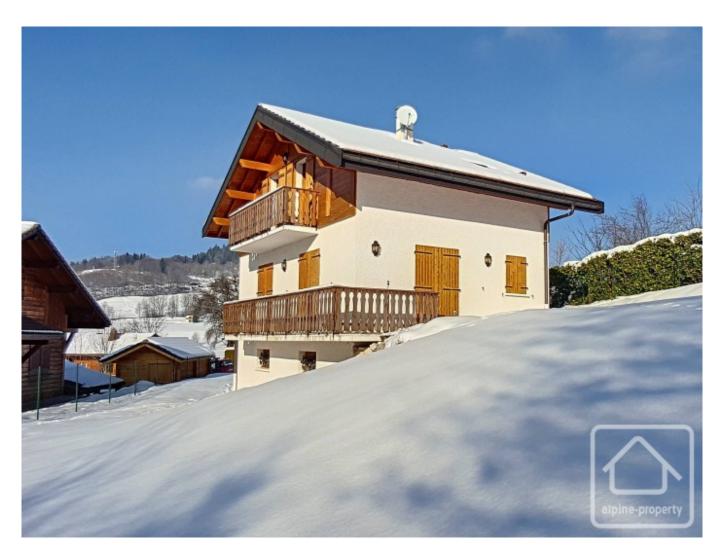

## **Chalet Les Granges**

Habère Poche, Vallée Verte, Alpes du Léman

325 000 €uros

## **Property Description**

This pretty chalet was built in 2007, it is on 3 levels. The external steps lead from the parking area to the front door. This opens into a small hall area with a WC, the stairs to the first floor, stairs to the cellar and garage, corridor the kitchen and open entrance into the living area. The living area is 26m2 with plenty of light. It has a chimney prepared for a wood burning stove and French windows opening onto the terrace and balcony. The kitchen is semi-open plan.