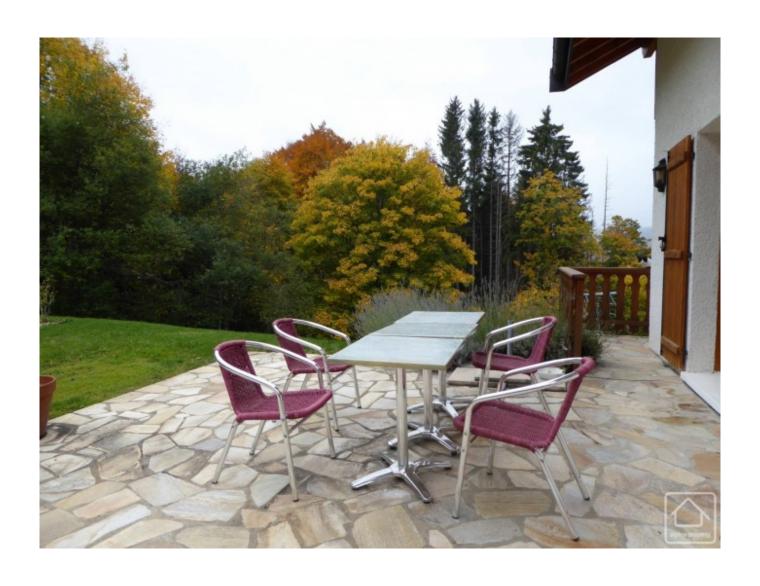

The lower level has a double garage with windows, a large cellar and a laundry area. The 1st floor has two bedrooms with balconies a separate WC and spacious bathroom with shower and bath.

The garden is sloping and enclosed with a large South facing terrace that capitalises on the views. The property is well insulated, and is heated by electricity. It has under floor heating on the ground floor and modern storage heaters on the first floor. It is situated in a small close of different styled chalets.