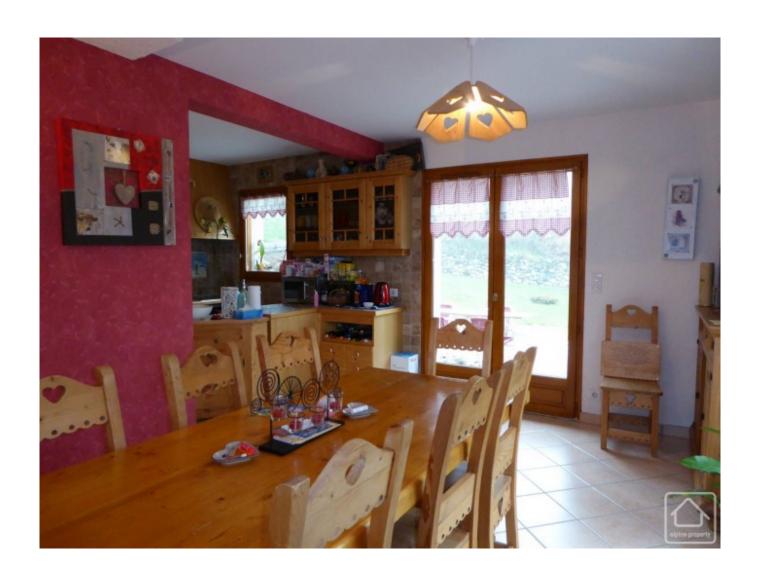

## **Property Description**

This pretty chalet was built in 2007, it is on 3 levels. The external steps lead from the parking area to the front door. This opens into a small hall area with a WC, the stairs to the first floor, stairs to the cellar and garage, corridor the kitchen and open entrance into the living area. The living area is 26m2 with plenty of light. It has a chimney prepared for a wood burning stove and French windows opening onto the terrace and balcony. The kitchen is semi-open plan.