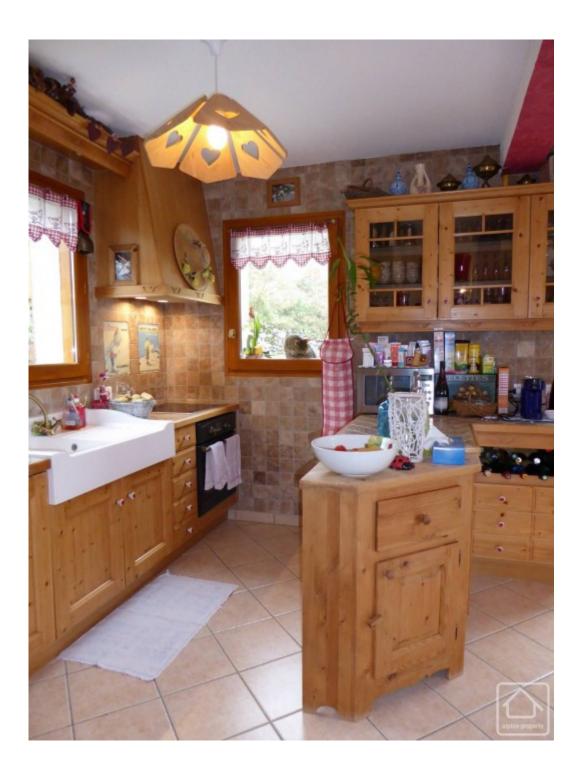

## **Property Description**

This pretty chalet was built in 2007, it is on 3 levels. The external steps lead from the parking area to the front door. This opens into a small hall area with a WC, the stairs to the first floor, stairs to the cellar and garage, corridor the kitchen and open entrance into the living area. The living area is 26m2 with plenty of light. It has a chimney prepared for a wood burning stove and French windows opening onto the terrace and balcony. The kitchen is semi-open plan.