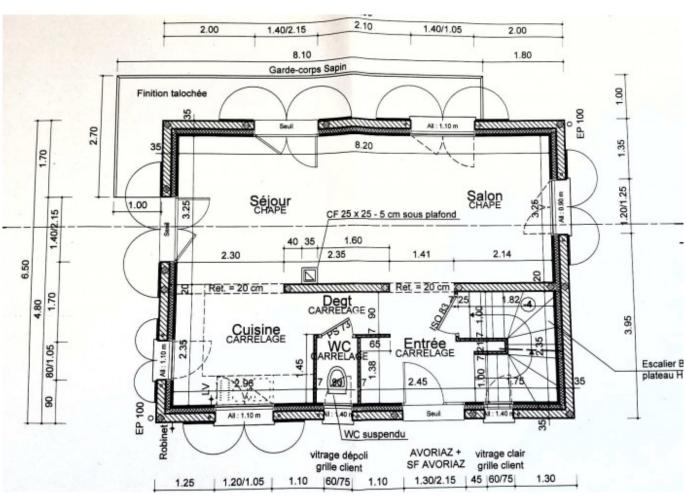

## **Property Description**

This pretty chalet was built in 2007, it is on 3 levels. The external steps lead from the parking area to the front door. This opens into a small hall area with a WC, the stairs to the first floor, stairs to the cellar and garage, corridor the kitchen and open entrance into the living area. The living area is 26m2 with plenty of light. It has a chimney prepared for a wood burning stove and French windows opening onto the terrace and balcony. The kitchen is semi-open plan.