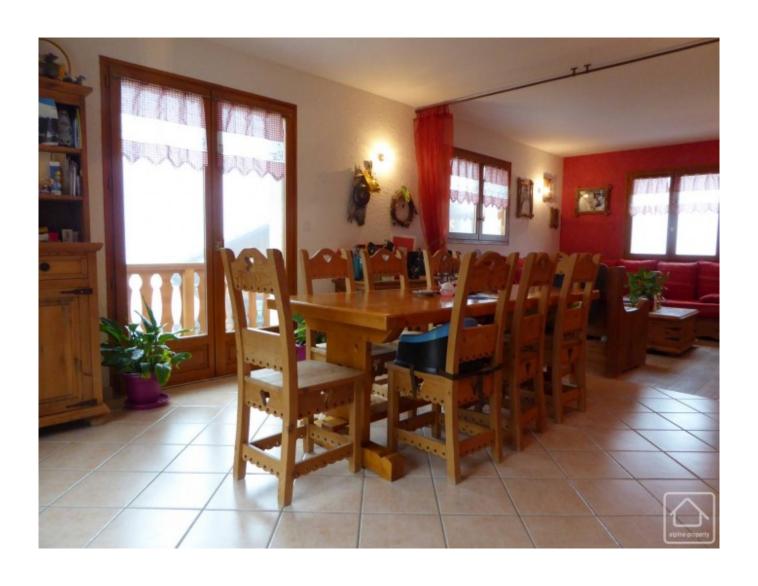

## **Property Description**

This pretty chalet was built in 2007, it is on 3 levels. The external steps lead from the parking area to the front door. This opens into a small hall area with a WC, the stairs to the first floor, stairs to the cellar and garage, corridor the kitchen and open entrance into the living area. The living area is 26m2 with plenty of light. It has a chimney prepared for a wood burning stove and French windows opening onto the terrace and balcony. The kitchen is semi-open plan.