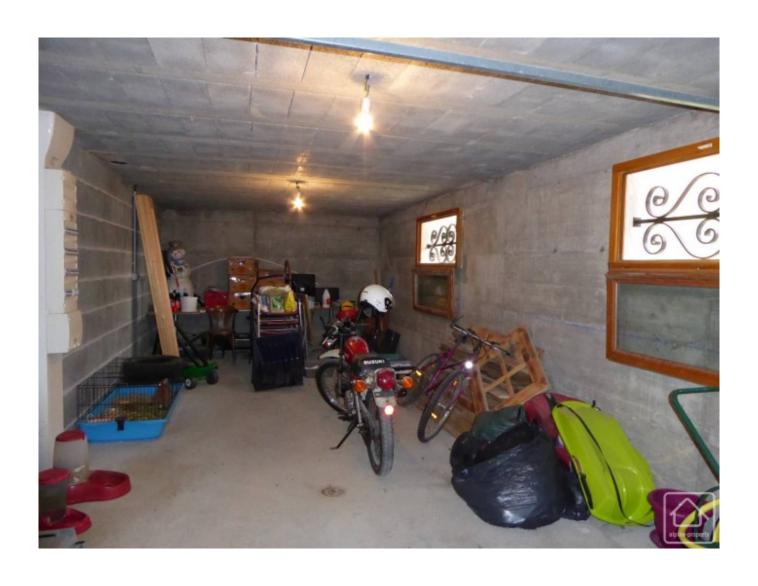

The lower level has a double garage with windows, a large cellar and a laundry area. The 1st floor has two bedrooms with balconies a separate WC and spacious bathroom with shower and bath.

The garden is sloping and enclosed with a large South facing terrace that capitalises on the views. The property is well insulated, and is heated by electricity. It has under floor heating on the ground floor and modern storage heaters on the first floor. It is situated in a small close of different styled chalets.