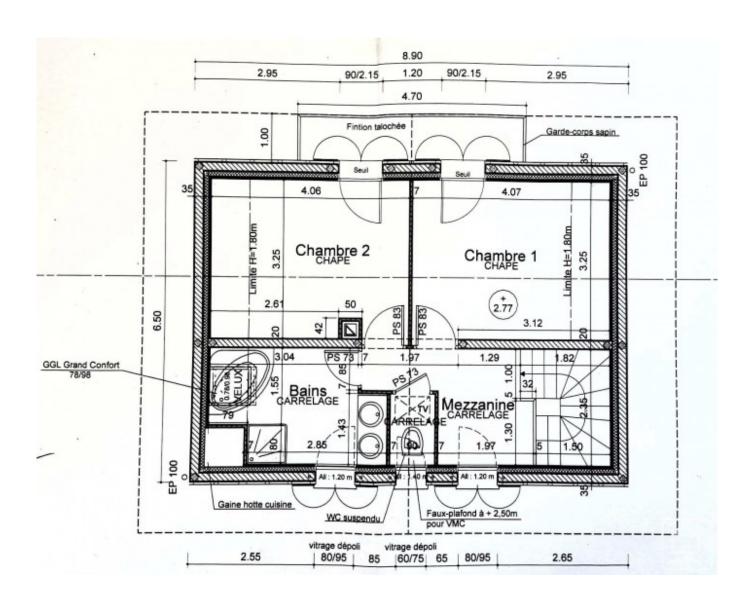

The lower level has a double garage with windows, a large cellar and a laundry area. The 1st floor has two bedrooms with balconies a separate WC and spacious bathroom with shower and bath.

The garden is sloping and enclosed with a large South facing terrace that capitalises on the views. The property is well insulated, and is heated by electricity. It has under floor heating on the ground floor and modern storage heaters on the first floor. It is situated in a small close of different styled chalets.