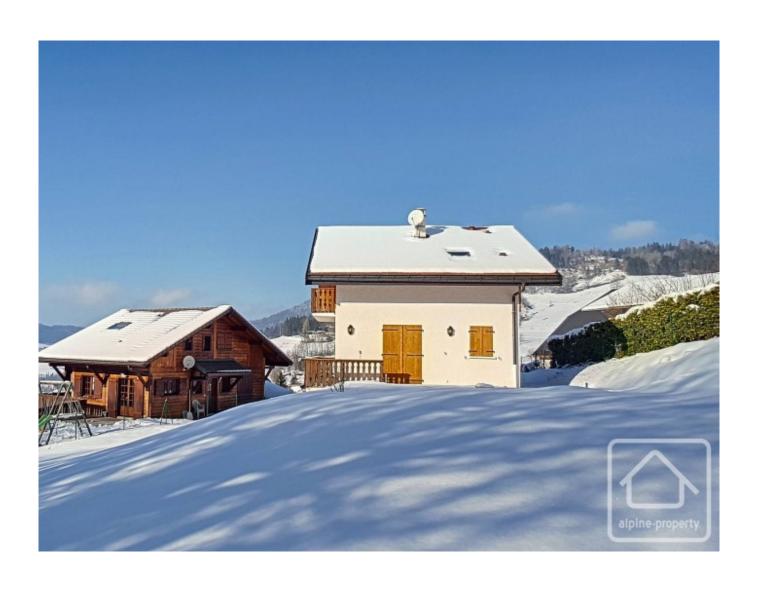

## **Chalet Les Granges**

Habère Poche, Vallée Verte, Alpes du Léman

325 000 €uros

## **Property Description**

This pretty chalet was built in 2007, it is on 3 levels. The external steps lead from the parking area to the front door. This opens into a small hall area with a WC, the stairs to the first floor, stairs to the cellar and garage, corridor the kitchen and open entrance into the living area. The living area is 26m2 with plenty of light. It has a chimney prepared for a wood burning stove and French windows opening onto the terrace and balcony. The kitchen is semi-open plan.

The lower level has a double garage with windows, a large cellar and a laundry area. The 1st floor has two bedrooms with balconies a separate WC and spacious bathroom with shower and bath.

The garden is sloping and enclosed with a large South facing terrace that capitalises on the views. The property is well insulated, and is heated by electricity. It has under floor heating on the ground floor and modern storage heaters on the first floor. It is situated in a small close of different styled chalets.