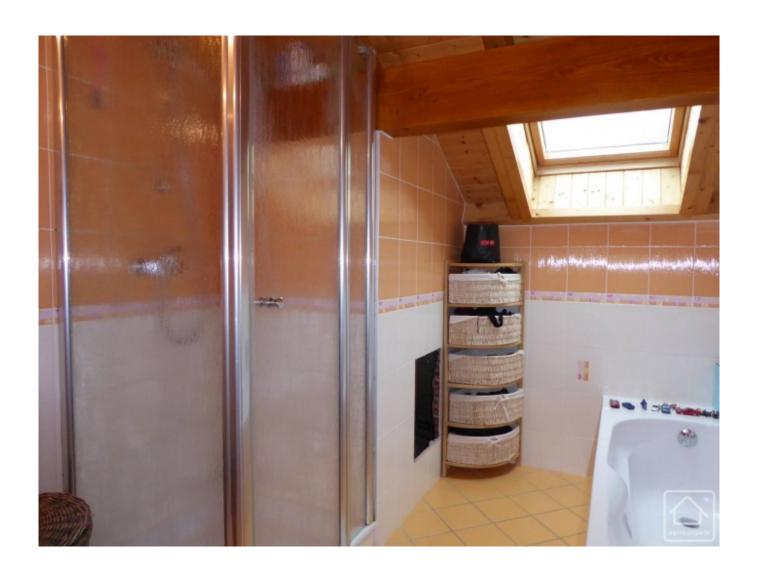

The lower level has a double garage with windows, a large cellar and a laundry area. The 1st floor has two bedrooms with balconies a separate WC and spacious bathroom with shower and bath.

The garden is sloping and enclosed with a large South facing terrace that capitalises on the views. The property is well insulated, and is heated by electricity. It has under floor heating on the ground floor and modern storage heaters on the first floor. It is situated in a small close of different styled chalets.