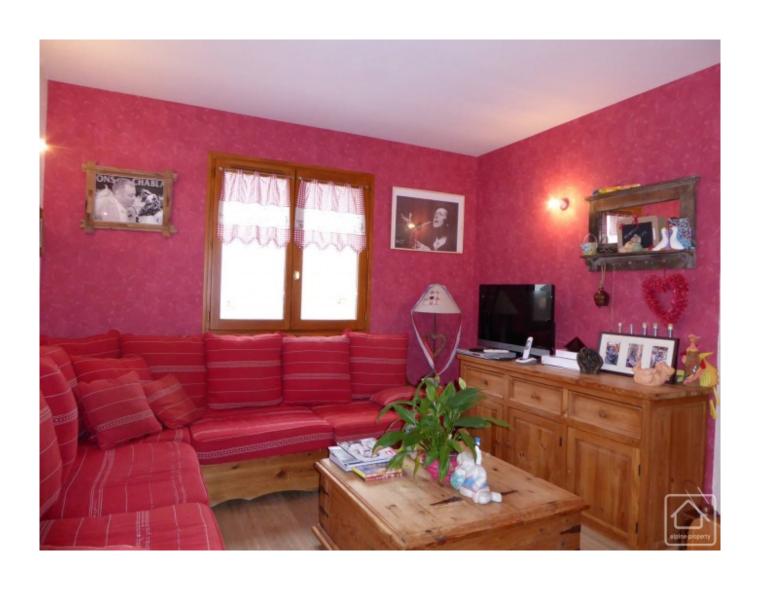

## **Property Description**

This pretty chalet was built in 2007, it is on 3 levels. The external steps lead from the parking area to the front door. This opens into a small hall area with a WC, the stairs to the first floor, stairs to the cellar and garage, corridor the kitchen and open entrance into the living area. The living area is 26m2 with plenty of light. It has a chimney prepared for a wood burning stove and French windows opening onto the terrace and balcony. The kitchen is semi-open plan.