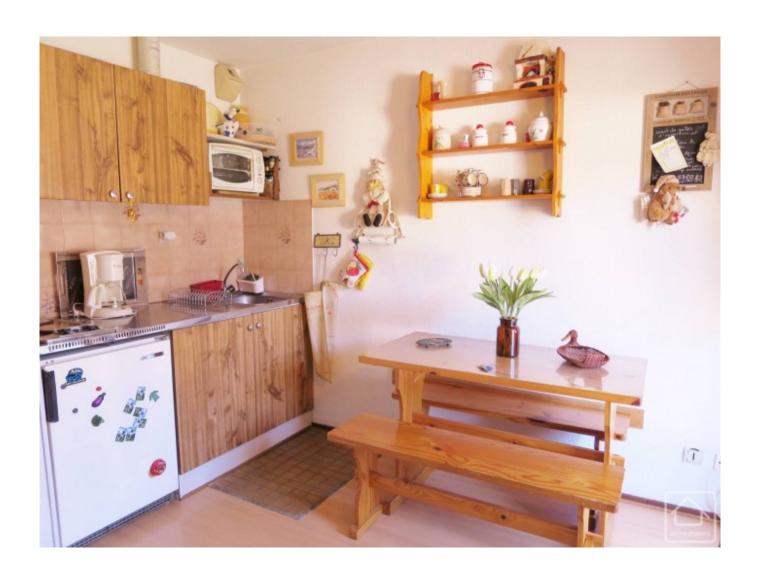

This well-maintained studio is bright and cosy, as well as functional. The entrance leads into the coin montagne with bunk beds and cupboard storage, and access to the shower room and separate WC. The living room, with kitchenette, comfortably accommodates a dining table and chairs in addition to the lounge area, and there is also room on the balcony for 'al fresco' dining in the summer.