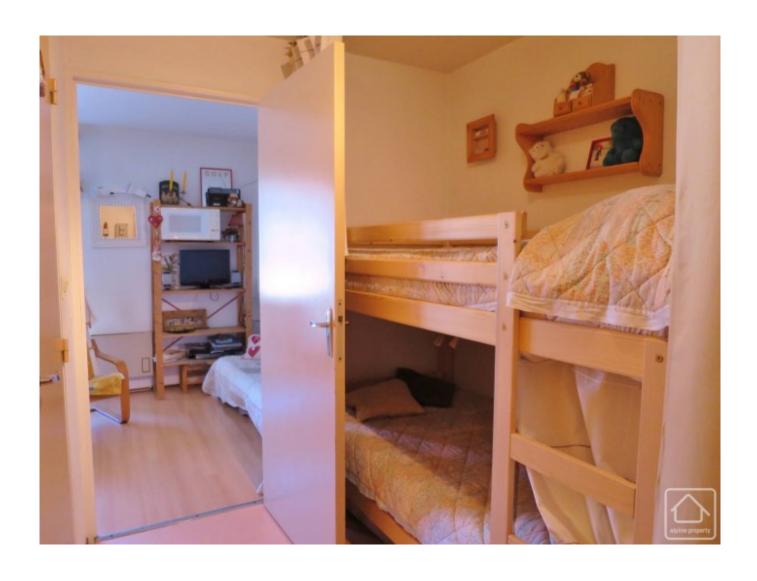

This well-maintained studio is bright and cosy, as well as functional. The entrance leads into the coin montagne with bunk beds and cupboard storage, and access to the shower room and separate WC. The living room, with kitchenette, comfortably accommodates a dining table and chairs in addition to the lounge area, and there is also room on the balcony for 'al fresco' dining in the summer.