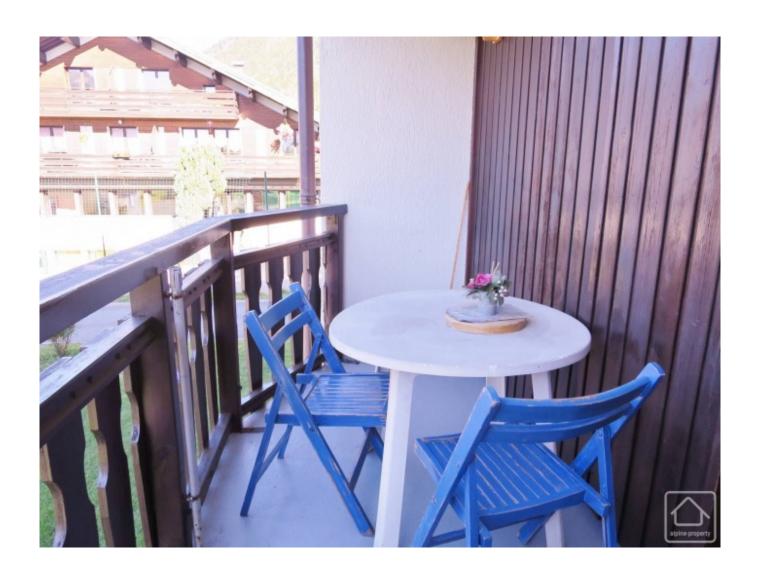

This well-maintained studio is bright and cosy, as well as functional. The entrance leads into the coin montagne with bunk beds and cupboard storage, and access to the shower room and separate WC. The living room, with kitchenette, comfortably accommodates a dining table and chairs in addition to the lounge area, and there is also room on the balcony for 'al fresco' dining in the summer.