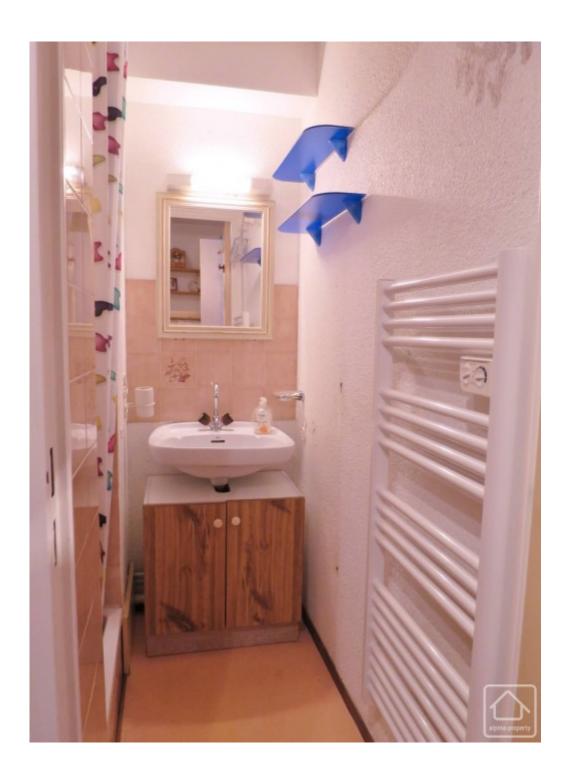

This well-maintained studio is bright and cosy, as well as functional. The entrance leads into the coin montagne with bunk beds and cupboard storage, and access to the shower room and separate WC. The living room, with kitchenette, comfortably accommodates a dining table and chairs in addition to the lounge area, and there is also room on the balcony for 'al fresco' dining in the summer.