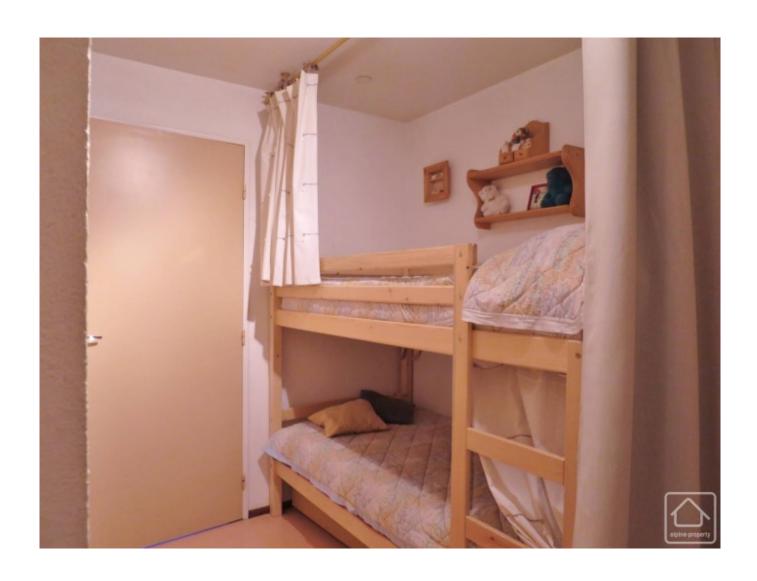

This well-maintained studio is bright and cosy, as well as functional. The entrance leads into the coin montagne with bunk beds and cupboard storage, and access to the shower room and separate WC. The living room, with kitchenette, comfortably accommodates a dining table and chairs in addition to the lounge area, and there is also room on the balcony for 'al fresco' dining in the summer.