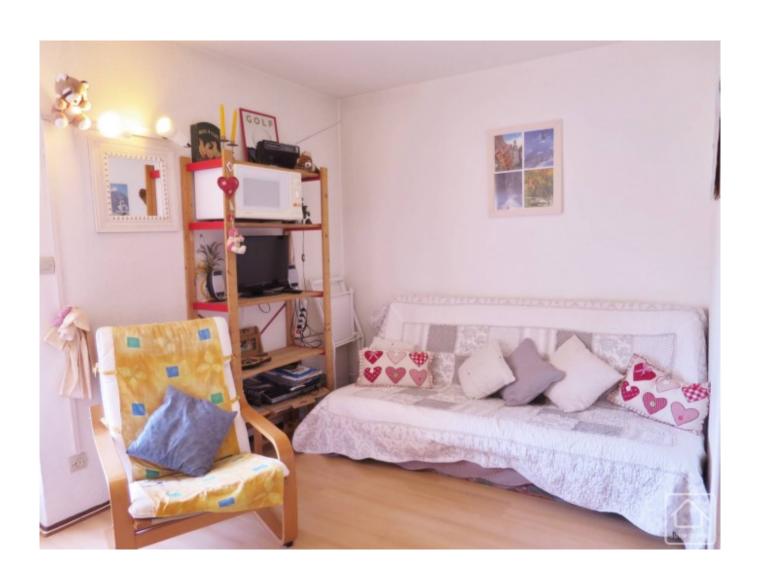

This well-maintained studio is bright and cosy, as well as functional. The entrance leads into the coin montagne with bunk beds and cupboard storage, and access to the shower room and separate WC. The living room, with kitchenette, comfortably accommodates a dining table and chairs in addition to the lounge area, and there is also room on the balcony for 'al fresco' dining in the summer.