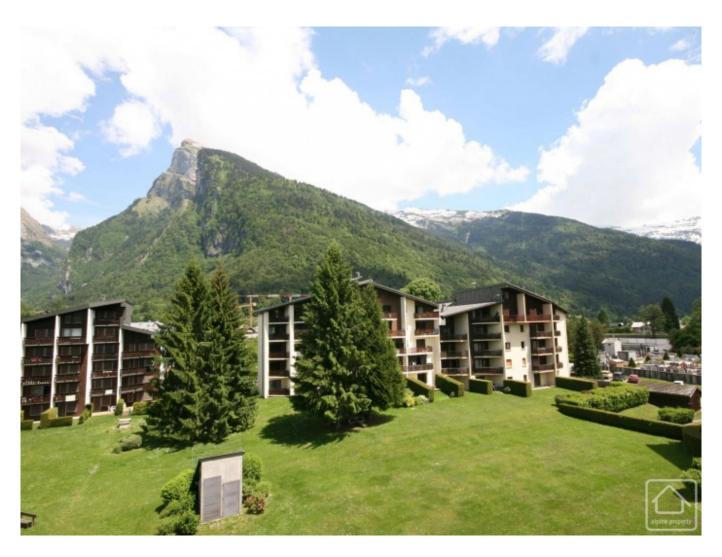

Located on the fourth floor of the Edelweiss building of the Espace Residence, this studio, has a great view looking out onto Sameons' famous Criou mountain which dominates the landscape. Constructed in 1986, the Edelweiss building has been well maintained benefiting from new exterior cladding this year.