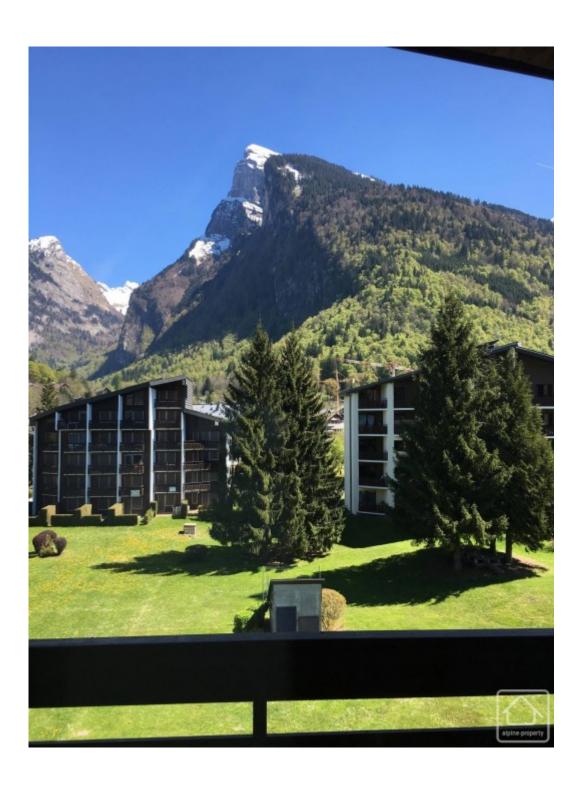

Located on the fourth floor of the Edelweiss building of the Espace Residence, this studio, has a great view looking out onto Sameons' famous Criou mountain which dominates the landscape. Constructed in 1986, the Edelweiss building has been well maintained benefiting from new exterior cladding this year.