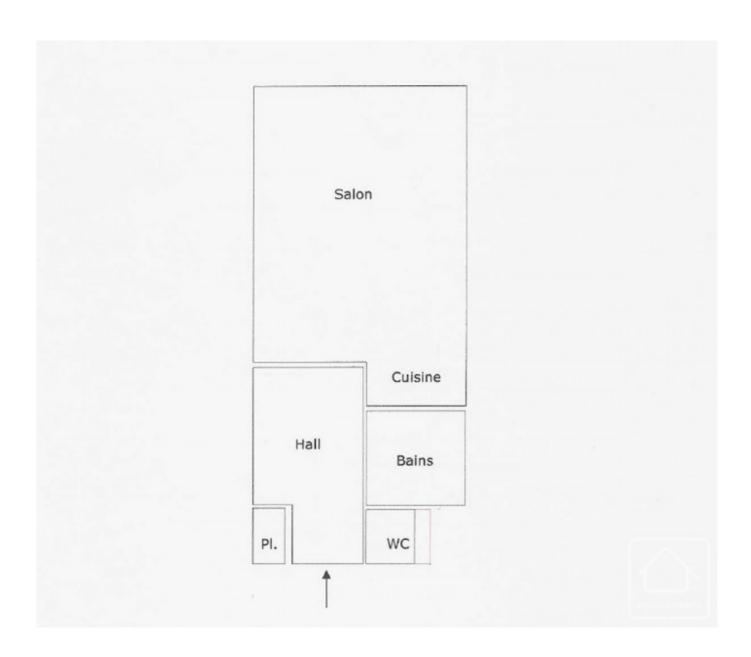

Comfortably sleeping four, the studio is made up a hall way containing a set of standard sized bunk beds with a built in cupboard. Opposite is the bathroom and a separate WC. The main living and kitchen area (15 m2) has a light and spacious feel with access onto a north facing balcony (4m) large enough to sit out and enjoy the view!