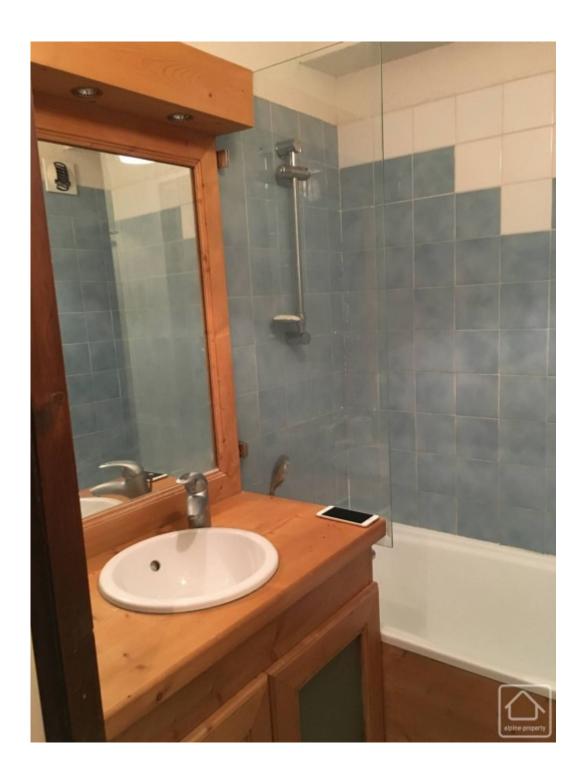

Comfortably sleeping four, the studio is made up a hall way containing a set of standard sized bunk beds with a built in cupboard. Opposite is the bathroom and a separate WC. The main living and kitchen area (15 m2) has a light and spacious feel with access onto a north facing balcony (4m) large enough to sit out and enjoy the view!