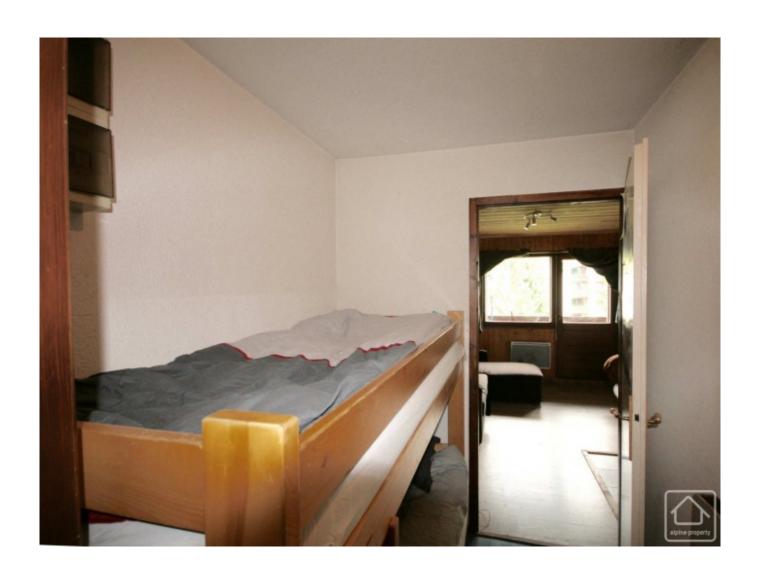

Comfortably sleeping four, the studio is made up a hall way containing a set of standard sized bunk beds with a built in cupboard. Opposite is the bathroom and a separate WC. The main living and kitchen area (15 m2) has a light and spacious feel with access onto a north facing balcony (4m) large enough to sit out and enjoy the view!