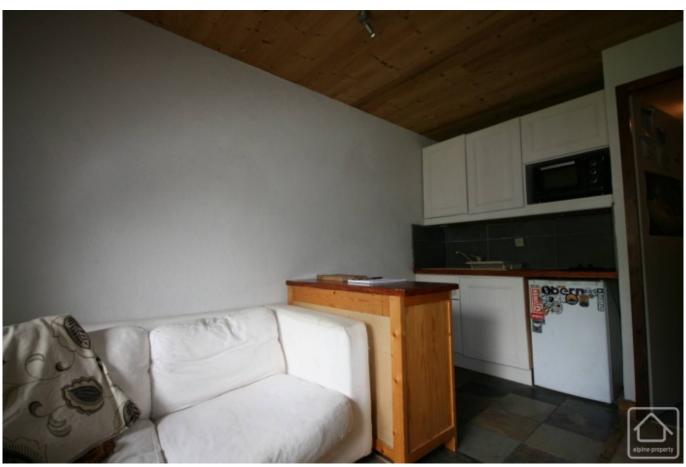

Comfortably sleeping four, the studio is made up a hall way containing a set of standard sized bunk beds with a built in cupboard. Opposite is the bathroom and a separate WC. The main living and kitchen area (15 m2) has a light and spacious feel with access onto a north facing balcony (4m) large enough to sit out and enjoy the view!