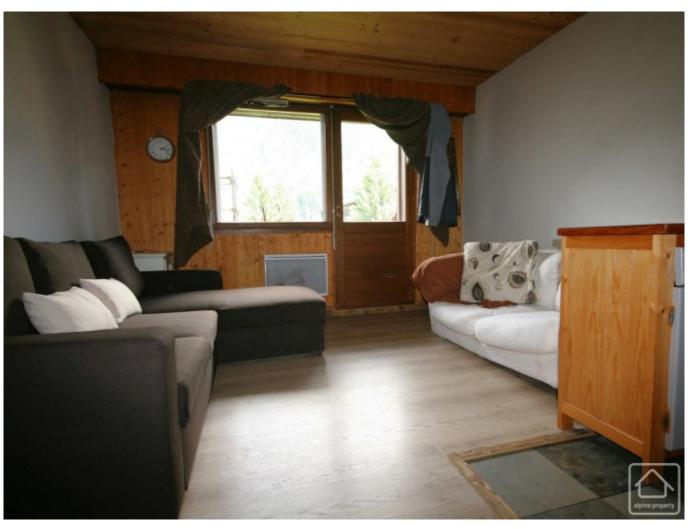

Comfortably sleeping four, the studio is made up a hall way containing a set of standard sized bunk beds with a built in cupboard. Opposite is the bathroom and a separate WC. The main living and kitchen area (15 m2) has a light and spacious feel with access onto a north facing balcony (4m) large enough to sit out and enjoy the view!