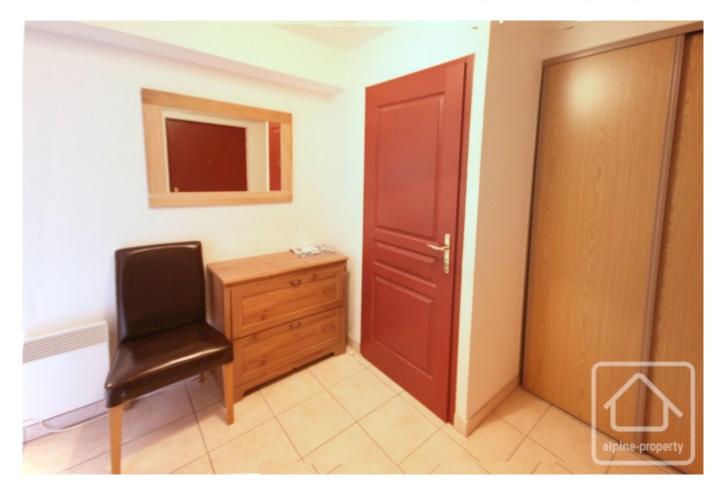

Apartment no. 1 has a large entrance hall with 2 sets of storage cupboards and a WC.

There is a master bedroom with access to the terrace/patio and a further second bedroom with fitted wardrobe and space for bunk beds.