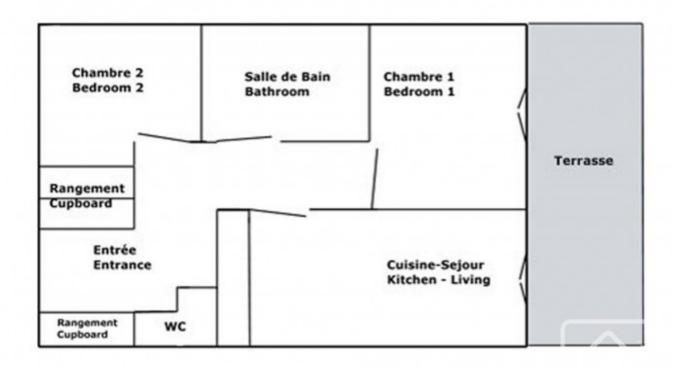

Apartment no. 1 has a large entrance hall with 2 sets of storage cupboards and a WC.

There is a master bedroom with access to the terrace/patio and a further second bedroom with fitted wardrobe and space for bunk beds.

The family bathroom includes a bath with shower attachment and sink. The kitchen has a built-in dishwasher and oven and is open plan with the living and dining space. This room benefits from access to the terrace which is almost 15m2 and very useable for dining or sunbathing as it is south facing.

The apartment has its own private cellar and individual garage along with use of the communal washing/drying facilities.

The property is covered by the copropriété rules.

Pas à l'echelle/Not to scale