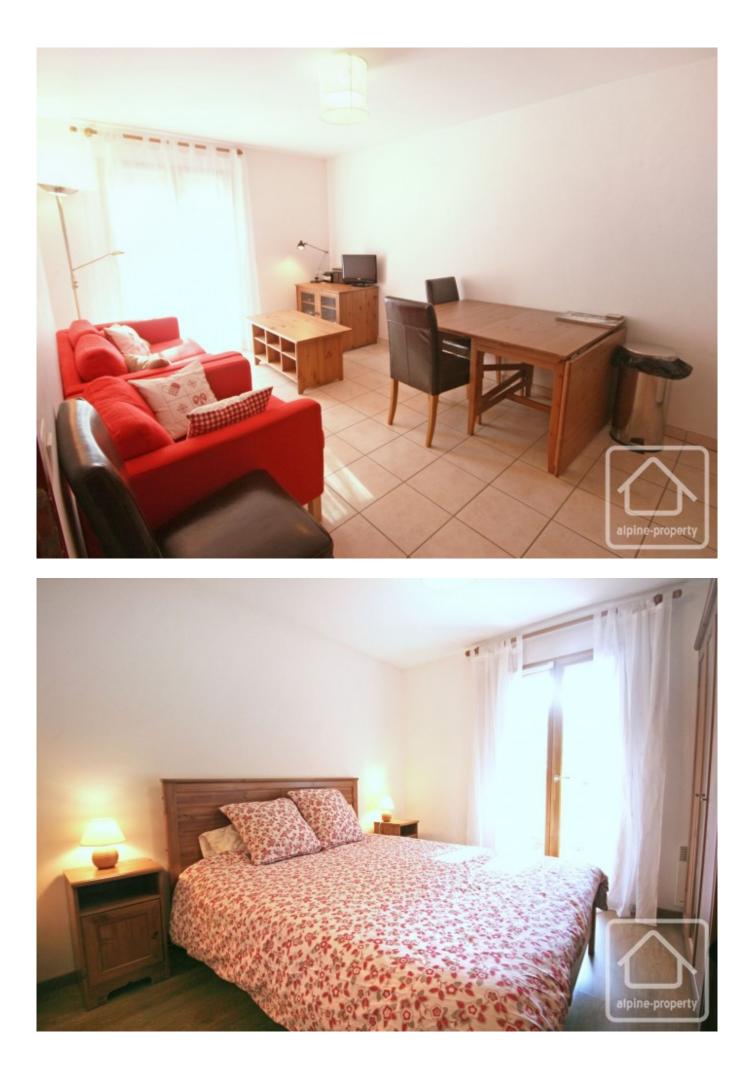

### **Property Description**

A ground floor apartment in the heart of St Gervais and close to all amenities and skiing. This recently built apartment (2008) is in the Periades complex and as such, the property still has its 10-year warranty left to run.

Apartment no. 1 has a large entrance hall with 2 sets of storage cupboards and a WC.

There is a master bedroom with access to the terrace/patio and a further second bedroom with fitted wardrobe and space for bunk beds.

The family bathroom includes a bath with shower attachment and sink. The kitchen has a built-in dishwasher and oven and is open plan with the living and dining space. This room benefits from access to the terrace which is almost 15m2 and very useable for dining or sunbathing as it is south facing.