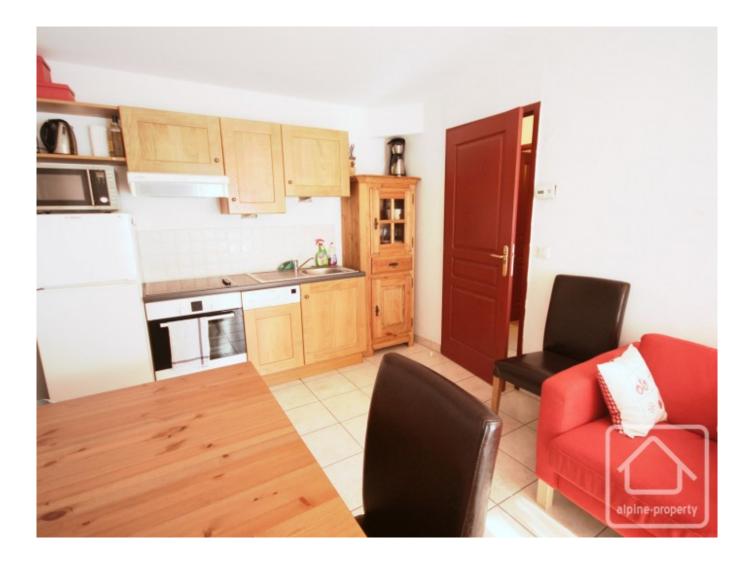

The family bathroom includes a bath with shower attachment and sink. The kitchen has a built-in dishwasher and oven and is open plan with the living and dining space. This room benefits from access to the terrace which is almost 15m2 and very useable for dining or sunbathing as it is south facing.