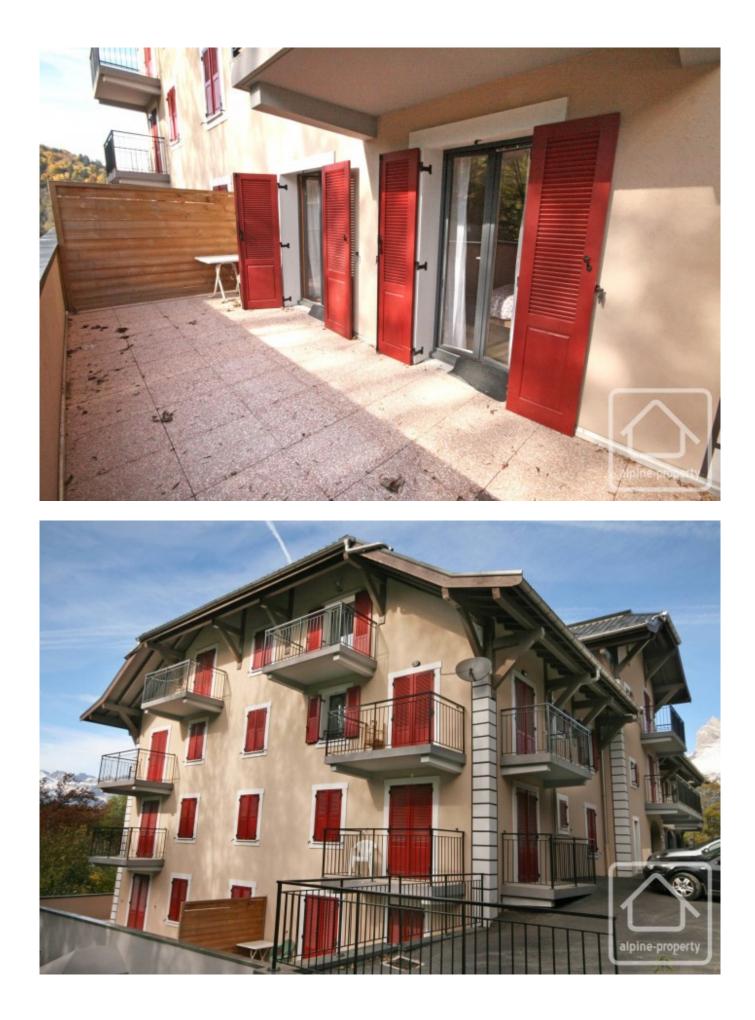

The family bathroom includes a bath with shower attachment and sink. The kitchen has a built-in dishwasher and oven and is open plan with the living and dining space. This room benefits from access to the terrace which is almost 15m2 and very useable for dining or sunbathing as it is south facing.

The apartment has its own private cellar and individual garage along with use of the communal washing/drying facilities.

The property is covered by the copropriété rules.

Pas à l'echelle/Not to scale