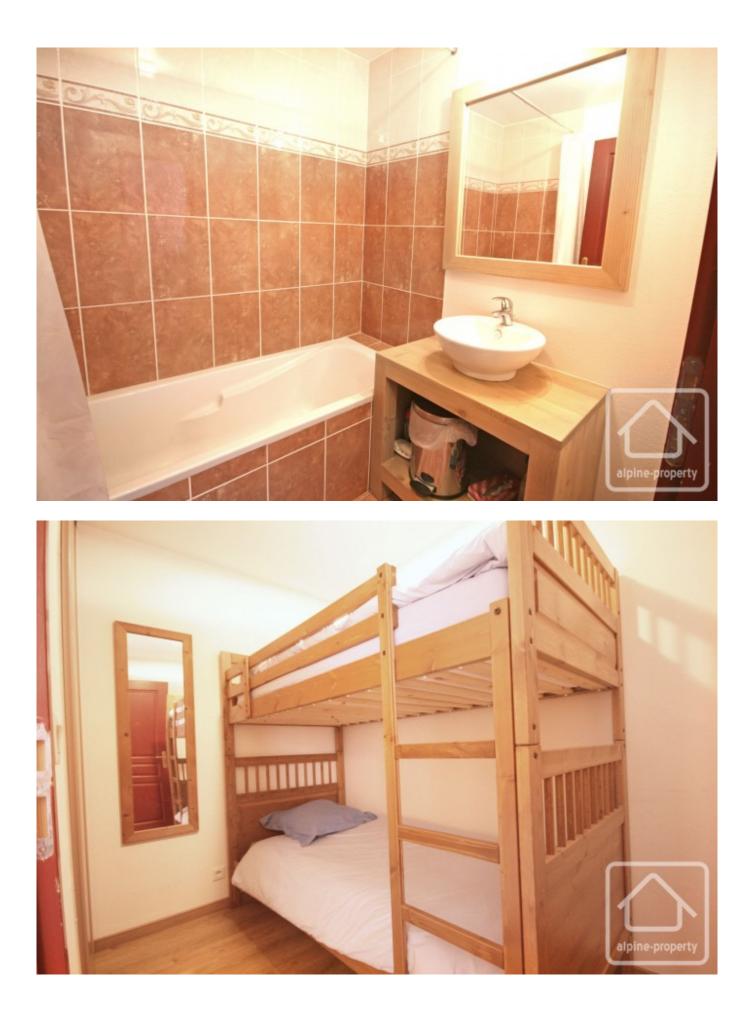

Apartment no. 1 has a large entrance hall with 2 sets of storage cupboards and a WC.

There is a master bedroom with access to the terrace/patio and a further second bedroom with fitted wardrobe and space for bunk beds.

The family bathroom includes a bath with shower attachment and sink. The kitchen has a built-in dishwasher and oven and is open plan with the living and dining space. This room benefits from access to the terrace which is almost 15m2 and very useable for dining or sunbathing as it is south facing.