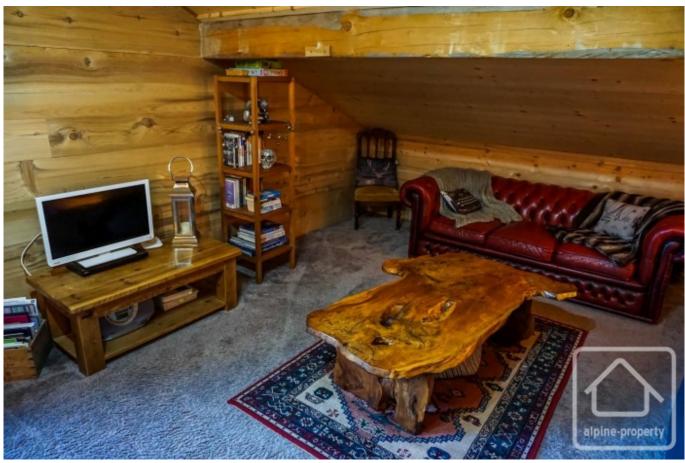

## **Property Description**

The L'Eau Vive apartment is a spacious, two bedroom property which has been tastefully renovated and is like new throughout. Benefiting from over 80 sq m of usable space (47 sq m habitable), the apartment is located in a small co-proprietry of 3 apartments and it occupies the whole top floor.

The building itself is 2km from the centre of La Chapelle d'Abondance and has a private riverside garden with beautiful uninterrupted mountain views.

The main living space is open plan, with a modern kitchen with island work area, cosy lounge area, dining space, and doors out onto the sunny balcony.