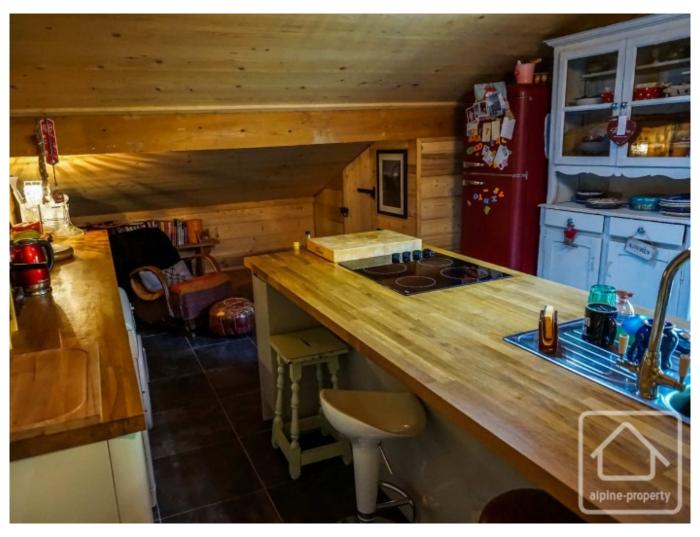

The building itself is 2km from the centre of La Chapelle d'Abondance and has a private riverside garden with beautiful uninterrupted mountain views.

The main living space is open plan, with a modern kitchen with island work area, cosy lounge area, dining space, and doors out onto the sunny balcony.