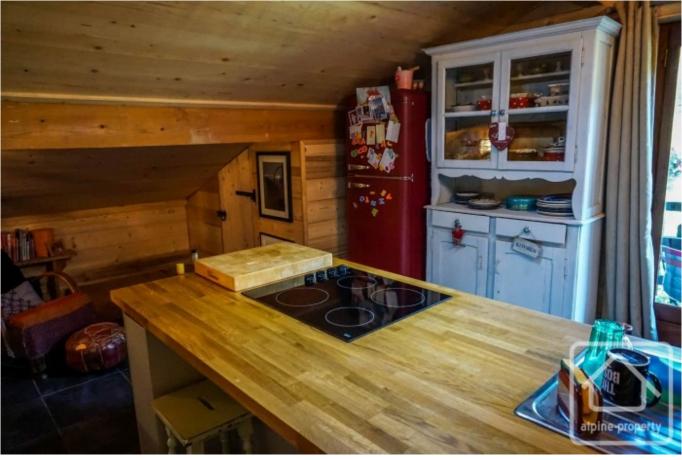

The building itself is 2km from the centre of La Chapelle d'Abondance and has a private riverside garden with beautiful uninterrupted mountain views.

The main living space is open plan, with a modern kitchen with island work area, cosy lounge area, dining space, and doors out onto the sunny balcony.