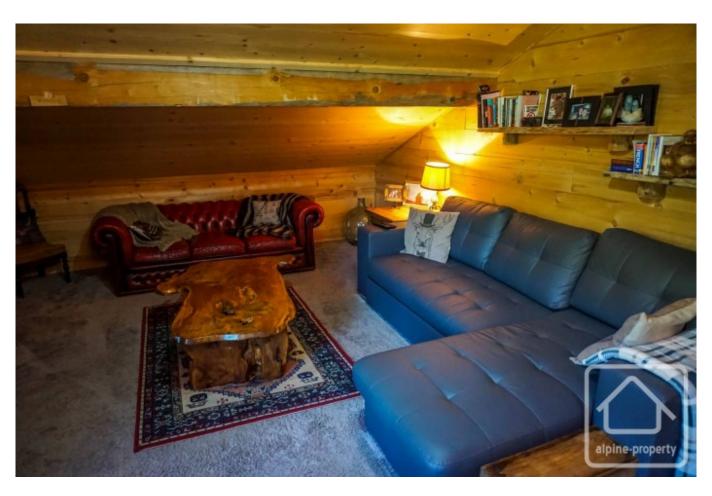

## **Property Description**

The L'Eau Vive apartment is a spacious, two bedroom property which has been tastefully renovated and is like new throughout. Benefiting from over 80 sq m of usable space (47 sq m habitable), the apartment is located in a small co-proprietry of 3 apartments and it occupies the whole top floor.

The building itself is 2km from the centre of La Chapelle d'Abondance and has a private riverside garden with beautiful uninterrupted mountain views.

The main living space is open plan, with a modern kitchen with island work area, cosy lounge area, dining space, and doors out onto the sunny balcony.