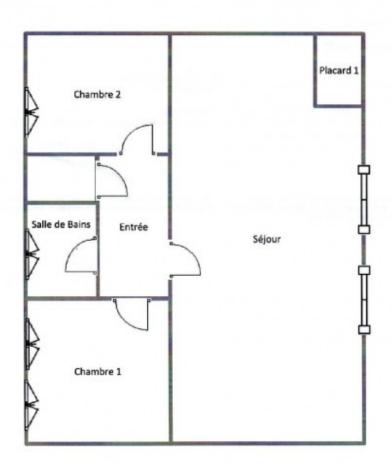

There are also two double bedrooms and a stunning family bathroom.

The apartment also has a private cave/storage area on the ground floor, and a garage in a neighbouring apartment building.

The property is covered by the copropriété rules.