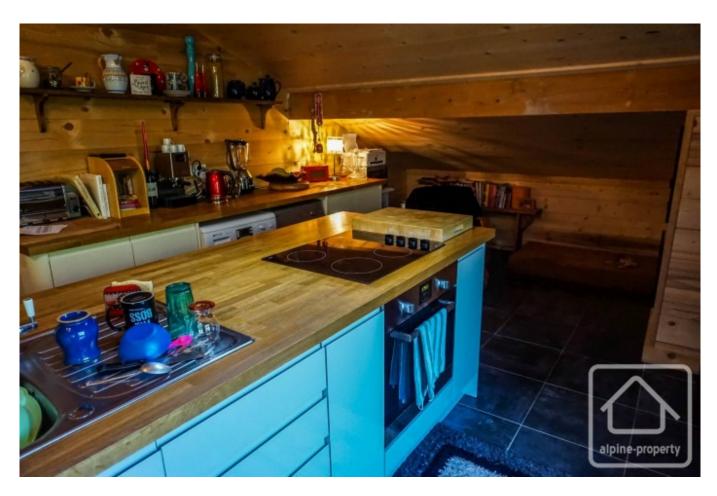

The building itself is 2km from the centre of La Chapelle d'Abondance and has a private riverside garden with beautiful uninterrupted mountain views.

The main living space is open plan, with a modern kitchen with island work area, cosy lounge area, dining space, and doors out onto the sunny balcony.