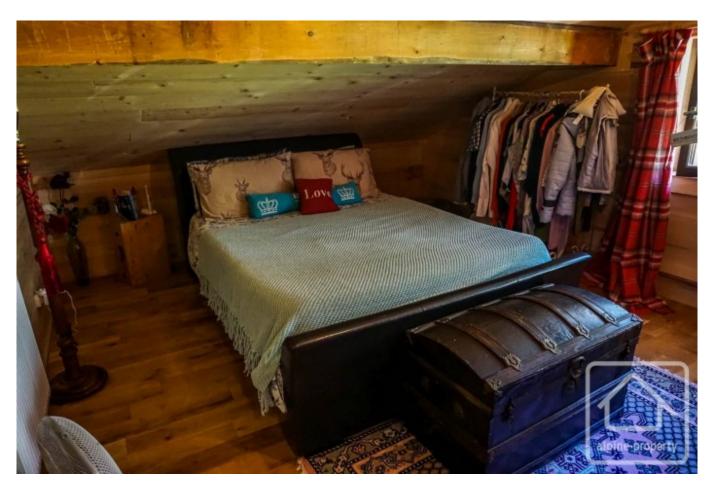

## **Property Description**

The L'Eau Vive apartment is a spacious, two bedroom property which has been tastefully renovated and is like new throughout. Benefiting from over 80 sq m of usable space (47 sq m habitable), the apartment is located in a small co-proprietry of 3 apartments and it occupies the whole top floor.

There are also two double bedrooms and a stunning family bathroom.

The apartment also has a private cave/storage area on the ground floor, and a garage in a neighbouring apartment building.

The property is covered by the copropriété rules.