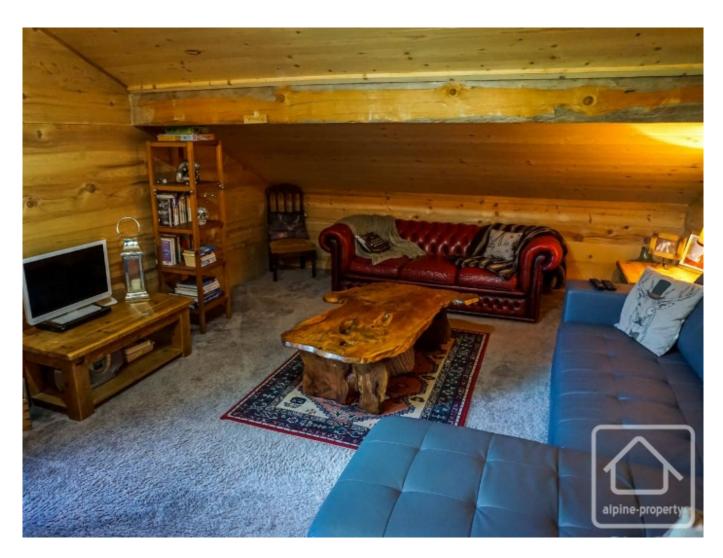

## **Property Description**

The L'Eau Vive apartment is a spacious, two bedroom property which has been tastefully renovated and is like new throughout. Benefiting from over 80 sq m of usable space (47 sq m habitable), the apartment is located in a small co-proprietry of 3 apartments and it occupies the whole top floor.

The building itself is 2km from the centre of La Chapelle d'Abondance and has a private riverside garden with beautiful uninterrupted mountain views.

The main living space is open plan, with a modern kitchen with island work area, cosy lounge area, dining space, and doors out onto the sunny balcony.