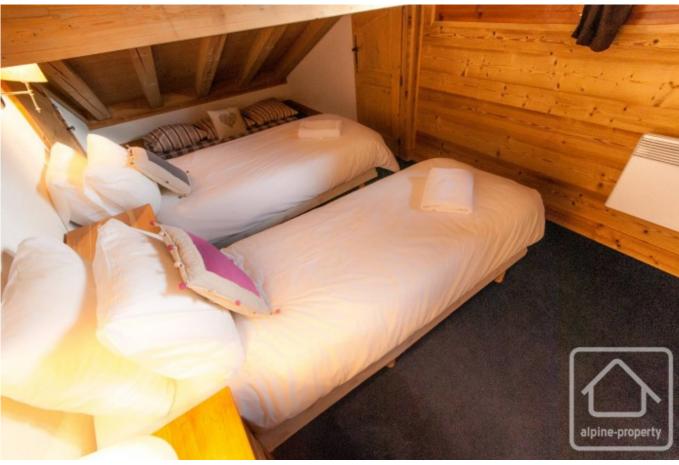

Serviced by a lift, this spacious three bedroom apartment (85.56 of which 30.05 < below 1m80) comes fully furnished with under floor heating and beautiful mountains views. It consists of an open plan living area, a galley style kitchen, a master bedroom with ensuite bathroom, double room, twin room and family bathroom.