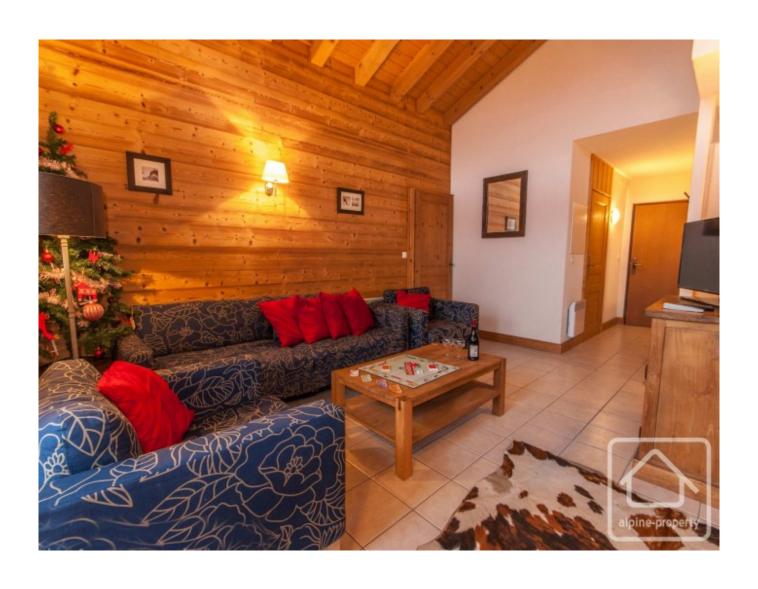

Serviced by a lift, this spacious three bedroom apartment (85.56 of which 30.05 < below 1m80) comes fully furnished with under floor heating and beautiful mountains views. It consists of an open plan living area, a galley style kitchen, a master bedroom with ensuite bathroom, double room, twin room and family bathroom.