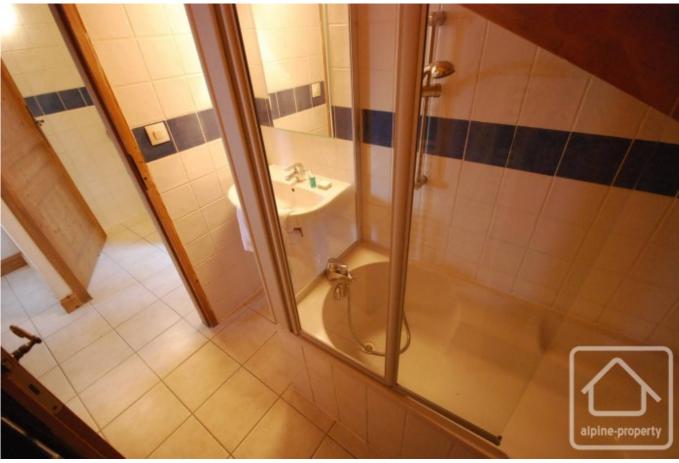

Serviced by a lift, this spacious three bedroom apartment (85.56 of which 30.05 < below 1m80) comes fully furnished with under floor heating and beautiful mountains views. It consists of an open plan living area, a galley style kitchen, a master bedroom with ensuite bathroom, double room, twin room and family bathroom.