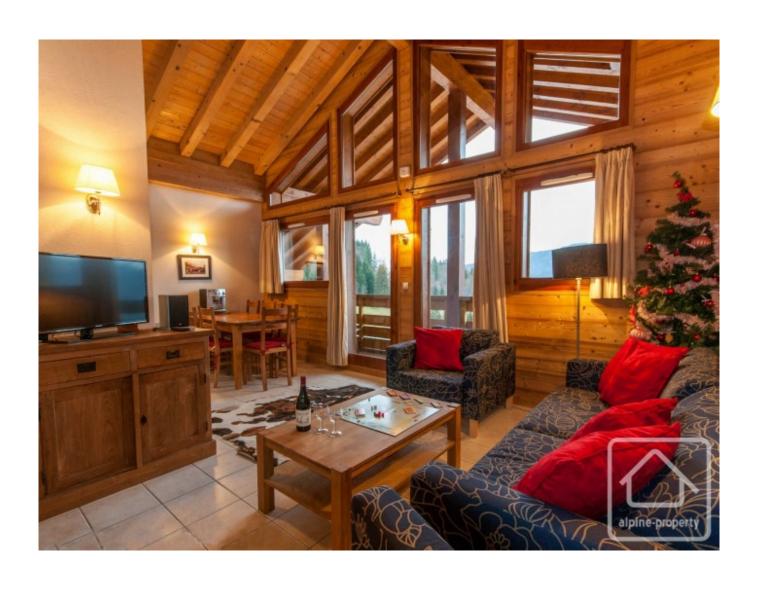

Serviced by a lift, this spacious three bedroom apartment (85.56 of which 30.05 < below 1m80) comes fully furnished with under floor heating and beautiful mountains views. It consists of an open plan living area, a galley style kitchen, a master bedroom with ensuite bathroom, double room, twin room and family bathroom.