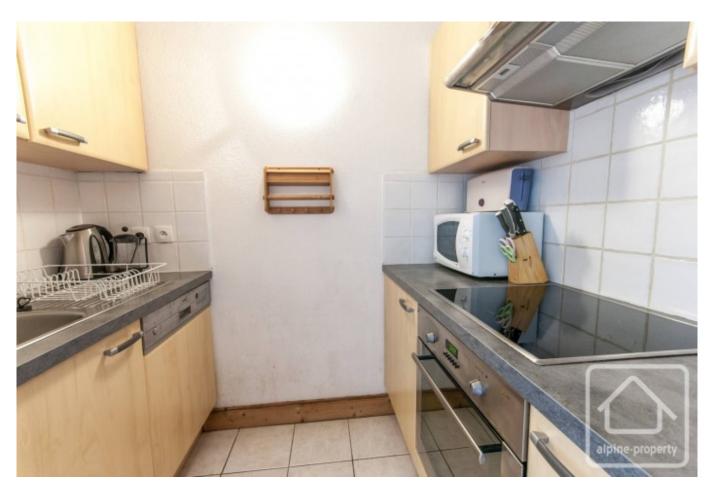

Serviced by a lift, this spacious three bedroom apartment (85.56 of which 30.05 < below 1m80) comes fully furnished with under floor heating and beautiful mountains views. It consists of an open plan living area, a galley style kitchen, a master bedroom with ensuite bathroom, double room, twin room and family bathroom.