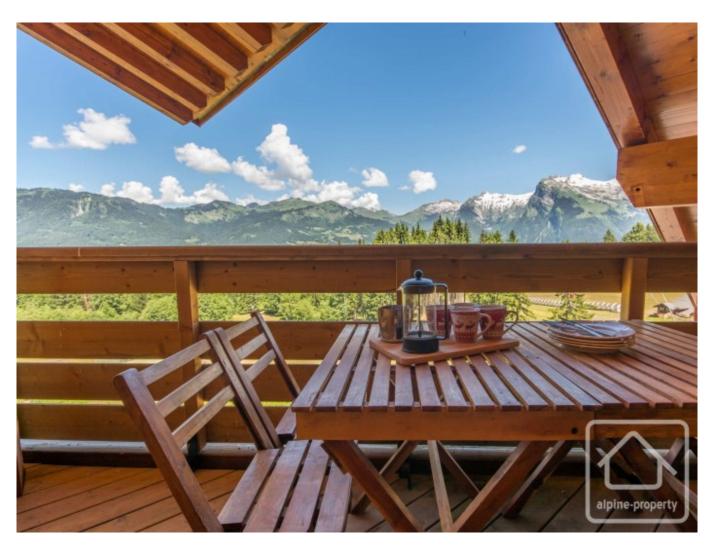

## **Property Description**

Constructed in 2005, Apartment Jardin Alpin is a great top-floor loft style apartment offering ski in/ski out, or biking and hiking trails on your door step in summer. Conveniently located at the foot of the slopes in the heart of Morillon station with bars, restaurants, shops, crèche, sledging and skiing all close by.

Serviced by a lift, this spacious three bedroom apartment (85.56 of which 30.05 < below 1m80) comes fully furnished with under floor heating and beautiful mountains views. It consists of an open plan living area, a galley style kitchen, a master bedroom with ensuite bathroom, double room, twin room and family bathroom.