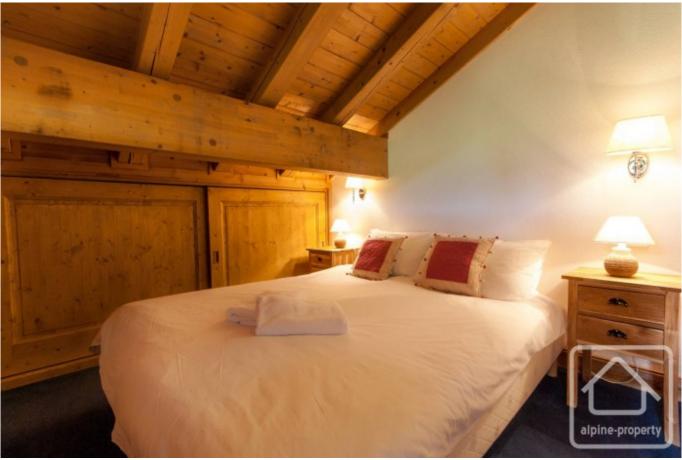

Serviced by a lift, this spacious three bedroom apartment (85.56 of which 30.05 < below 1m80) comes fully furnished with under floor heating and beautiful mountains views. It consists of an open plan living area, a galley style kitchen, a master bedroom with ensuite bathroom, double room, twin room and family bathroom.