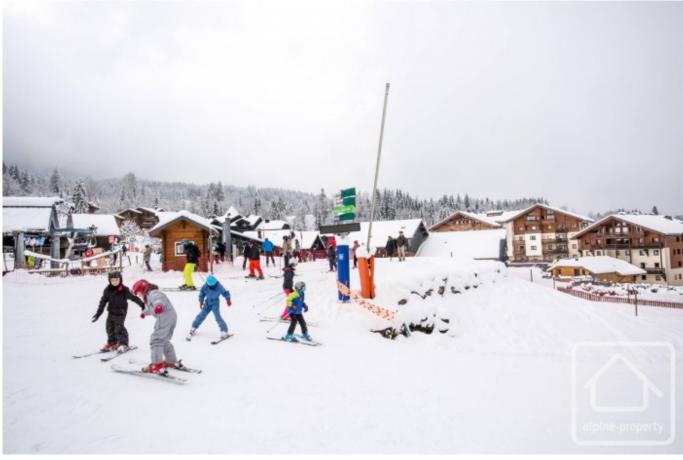

## **Property Description**

Constructed in 2005, Apartment Jardin Alpin is a great top-floor loft style apartment offering ski in/ski out, or biking and hiking trails on your door step in summer. Conveniently located at the foot of the slopes in the heart of Morillon station with bars, restaurants, shops, crèche, sledging and skiing all close by.