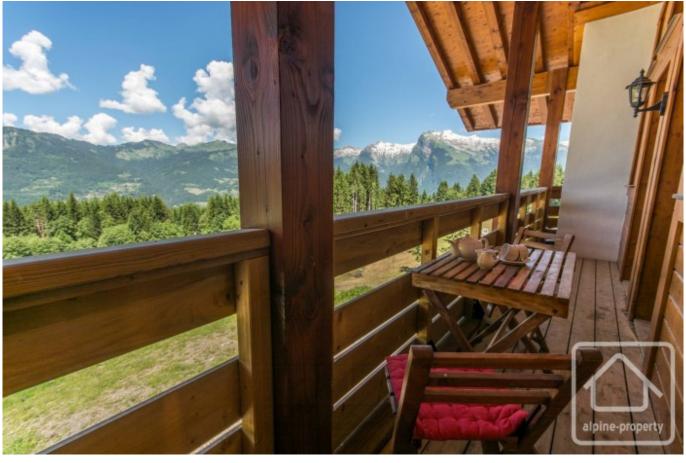

## **Property Description**

Constructed in 2005, Apartment Jardin Alpin is a great top-floor loft style apartment offering ski in/ski out, or biking and hiking trails on your door step in summer. Conveniently located at the foot of the slopes in the heart of Morillon station with bars, restaurants, shops, crèche, sledging and skiing all close by.

Serviced by a lift, this spacious three bedroom apartment (85.56 of which 30.05 < below 1m80) comes fully furnished with under floor heating and beautiful mountains views. It consists of an open plan living area, a galley style kitchen, a master bedroom with ensuite bathroom, double room, twin room and family bathroom.