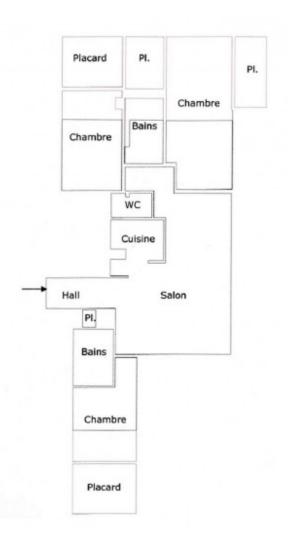

Serviced by a lift, this spacious three bedroom apartment (85.56 of which 30.05 < below 1m80) comes fully furnished with under floor heating and beautiful mountains views. It consists of an open plan living area, a galley style kitchen, a master bedroom with ensuite bathroom, double room, twin room and family bathroom.