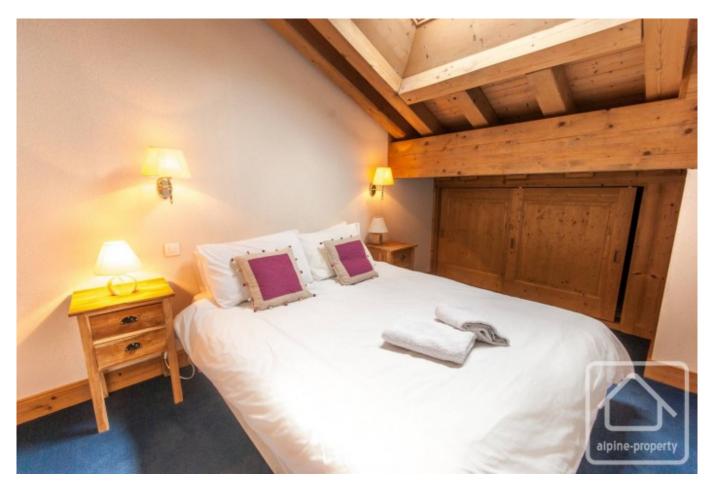

Serviced by a lift, this spacious three bedroom apartment (85.56 of which 30.05 < below 1m80) comes fully furnished with under floor heating and beautiful mountains views. It consists of an open plan living area, a galley style kitchen, a master bedroom with ensuite bathroom, double room, twin room and family bathroom.