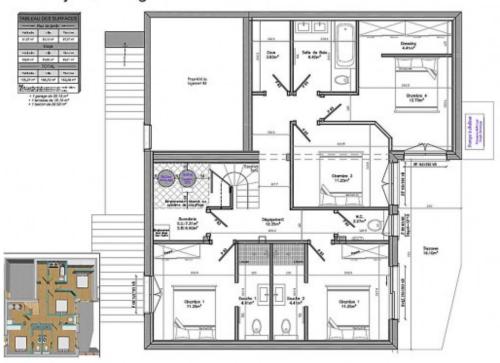

YesGarageDoubleDrainageMains drains

**Energy efficiency rating** TBC **CO2 emissions** TBC

**Agency fees** Paid by the seller

#### **Property Description**

Chalet Etringa is a new build semi-detached chalet located not far from the centre of Chatel.

The property is being built by a popular local builder and will be finished to a very high standard.

Located over two floors, Chalet B1 offers over 155 sq m of habitable space with 4 spacious bedrooms, 3 bath rooms and a stunning open plan living/dining area with large south and west facing balcony.

The plot is an easy walk to the centre of Chatel, and adventurous skiers are able to ski back to within 50m of the property from Linga.

Heating is via a heat pump and delivery is expected for Christmas 2017.

## Rez de jardin - Logement B1