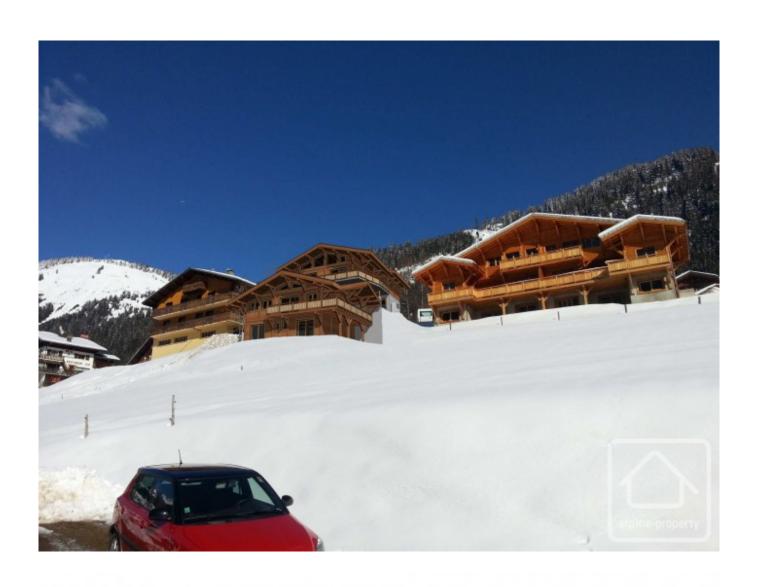

#### **Property Description**

Chalet Etringa is a new build semi-detached chalet located not far from the centre of Chatel.

The property is being built by a popular local builder and will be finished to a very high standard.

Located over two floors, Chalet B1 offers over 155 sq m of habitable space with 4 spacious bedrooms, 3 bath rooms and a stunning open plan living/dining area with large south and west facing balcony.

The plot is an easy walk to the centre of Chatel, and adventurous skiers are able to ski back to within 50m of the property from Linga.