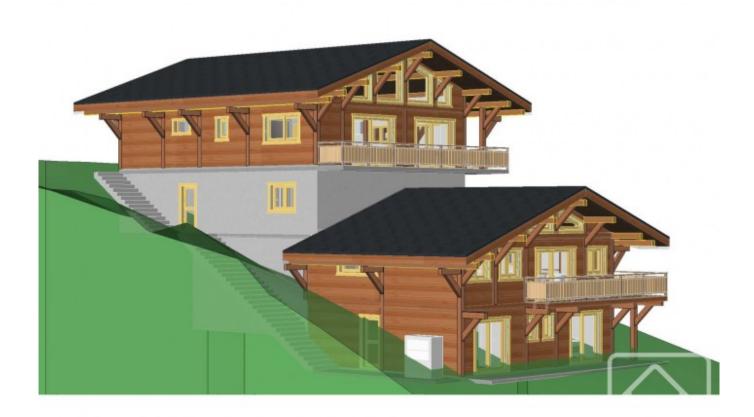

# **Chalet L'Etringa B1**

Chatel, Châtel & Vallée, Portes Du Soleil

1 000 000 €uros

#### **Property Description**

Chalet Etringa is a new build semi-detached chalet located not far from the centre of Chatel.

The property is being built by a popular local builder and will be finished to a very high standard.

Located over two floors, Chalet B1 offers over 155 sq m of habitable space with 4 spacious bedrooms, 3 bath rooms and a stunning open plan living/dining area with large south and west facing balcony.

The plot is an easy walk to the centre of Chatel, and adventurous skiers are able to ski back to within 50m of the property from Linga.