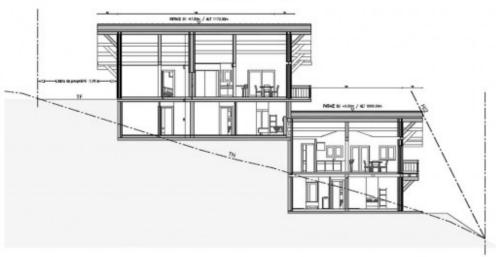

#### **Property Description**

Chalet Etringa is a new build semi-detached chalet located not far from the centre of Chatel.

The property is being built by a popular local builder and will be finished to a very high standard.

Located over two floors, Chalet B1 offers over 155 sq m of habitable space with 4 spacious bedrooms, 3 bath rooms and a stunning open plan living/dining area with large south and west facing balcony.

The plot is an easy walk to the centre of Chatel, and adventurous skiers are able to ski back to within 50m of the property from Linga.