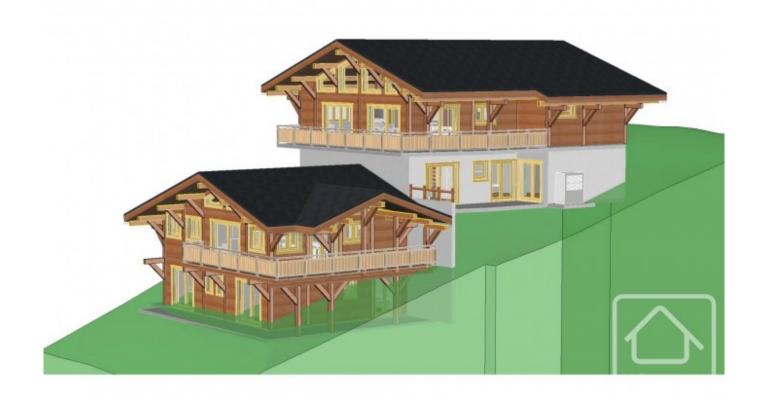

# **Chalet L'Etringa B1**

Chatel, Châtel & Vallée, Portes Du Soleil

1 000 000 €uros

#### **Property Description**

Chalet Etringa is a new build semi-detached chalet located not far from the centre of Chatel.

The property is being built by a popular local builder and will be finished to a very high standard.