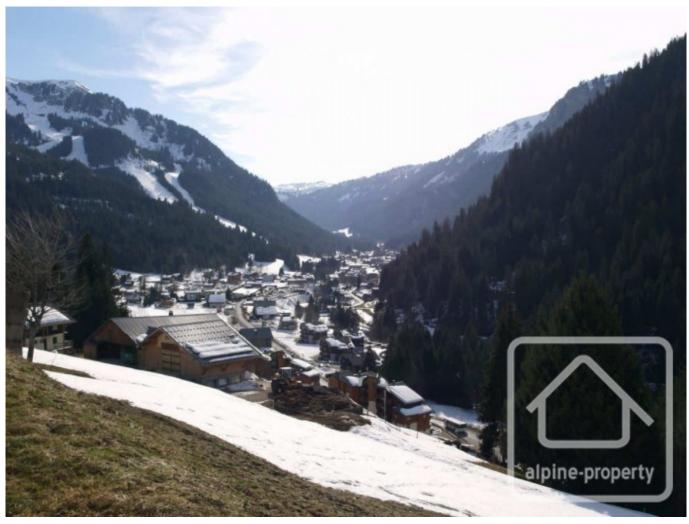

#### **Property Description**

Chalet Etringa is a new build semi-detached chalet located not far from the centre of Chatel.

The property is being built by a popular local builder and will be finished to a very high standard.

Located over two floors, Chalet B1 offers over 155 sq m of habitable space with 4 spacious bedrooms, 3 bath rooms and a stunning open plan living/dining area with large south and west facing balcony.

The plot is an easy walk to the centre of Chatel, and adventurous skiers are able to ski back to within 50m of the property from Linga.