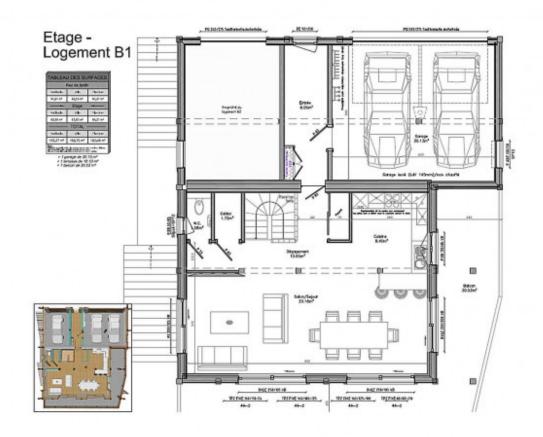

Located over two floors, Chalet B1 offers over 155 sq m of habitable space with 4 spacious bedrooms, 3 bath rooms and a stunning open plan living/dining area with large south and west facing balcony.

The plot is an easy walk to the centre of Chatel, and adventurous skiers are able to ski back to within 50m of the property from Linga.