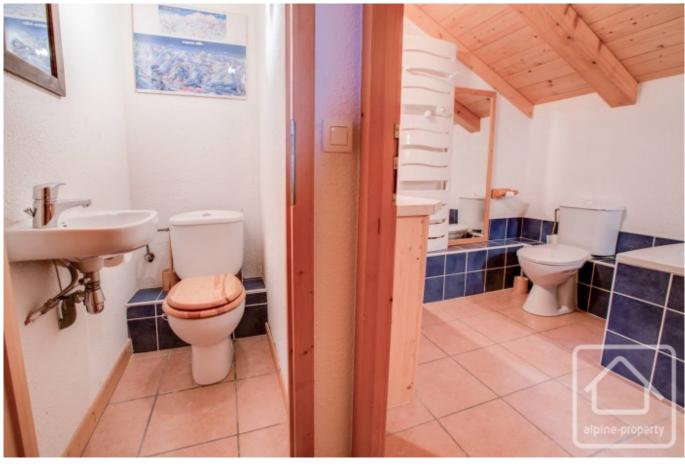

On the ground floor, there's a spacious entrance hall and an one bedroom apartment with its own bathroom, living and kitchen area. Upstairs opens onto a living area with a kitchen and dining area and a south facing balcony with an east facing inset terrace as well as three bedrooms and two further bathrooms set over the two upper levels.