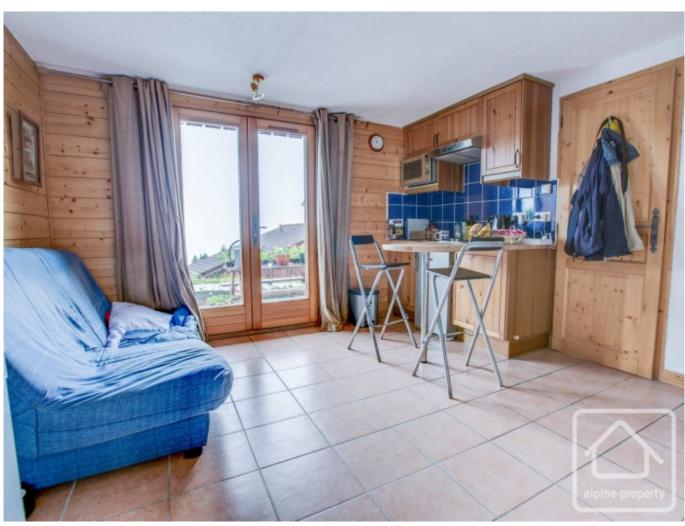

On the ground floor, there's a spacious entrance hall and an one bedroom apartment with its own bathroom, living and kitchen area. Upstairs opens onto a living area with a kitchen and dining area and a south facing balcony with an east facing inset terrace as well as three bedrooms and two further bathrooms set over the two upper levels.