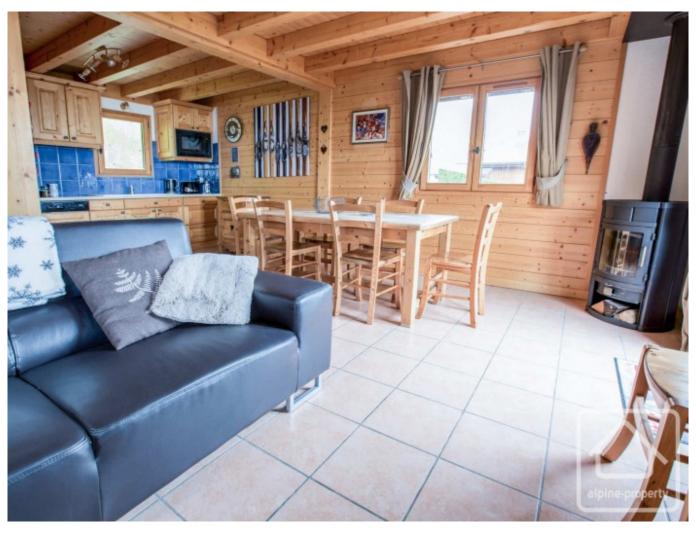

On the ground floor, there's a spacious entrance hall and an one bedroom apartment with its own bathroom, living and kitchen area. Upstairs opens onto a living area with a kitchen and dining area and a south facing balcony with an east facing inset terrace as well as three bedrooms and two further bathrooms set over the two upper levels.