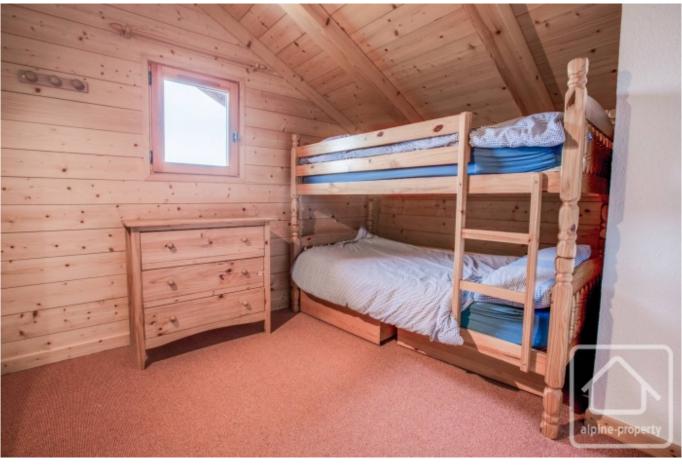

On the ground floor, there's a spacious entrance hall and an one bedroom apartment with its own bathroom, living and kitchen area. Upstairs opens onto a living area with a kitchen and dining area and a south facing balcony with an east facing inset terrace as well as three bedrooms and two further bathrooms set over the two upper levels.