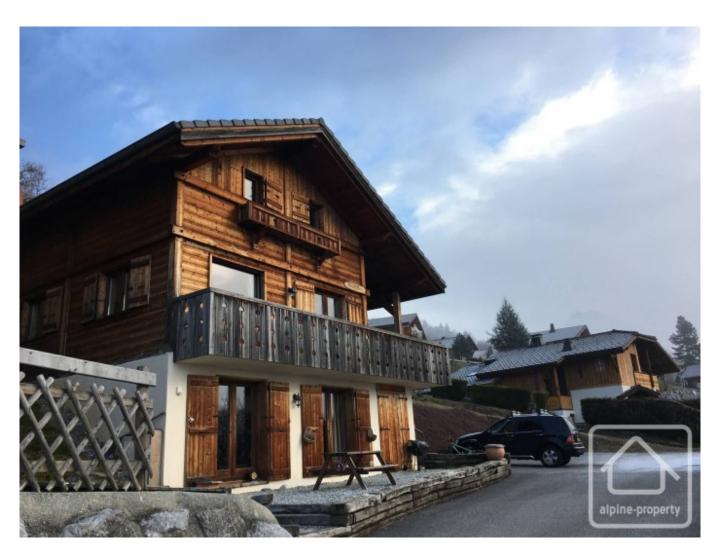

## **Property Description**

This delightful south facing chalet is located at 880m altitude in Verchaix en Haut. It's a 6 minute drive to Morillon ski lift for access to the Grand Massif Ski Domaine (265KM of piste) and an hour from Geneva airport.

Set in a friendly condominium, Chalet Morgan makes for a great ski chalet to enjoy time with friends and family. Built in 2004, it's in great condition with stunning panoramic views over the Giffre valley.

On the ground floor, there's a spacious entrance hall and an one bedroom apartment with its own bathroom, living and kitchen area. Upstairs opens onto a living area with a kitchen and dining area and a south facing balcony with an east facing inset terrace as well as three bedrooms and two further bathrooms set over the two upper levels.