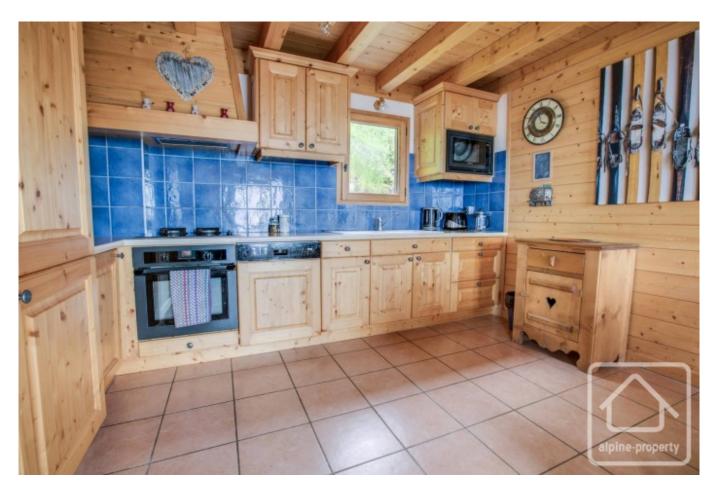

On the ground floor, there's a spacious entrance hall and an one bedroom apartment with its own bathroom, living and kitchen area. Upstairs opens onto a living area with a kitchen and dining area and a south facing balcony with an east facing inset terrace as well as three bedrooms and two further bathrooms set over the two upper levels.