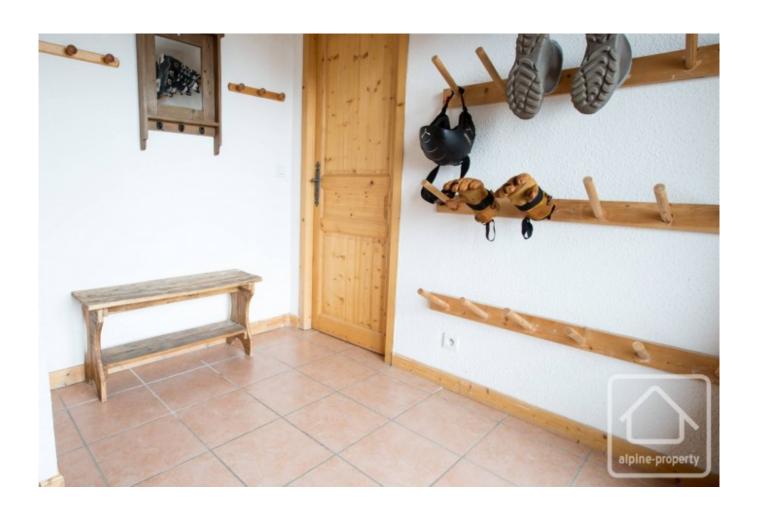

Outside, accessed via a separate entrance, is a cave perfect for storing skis and outdoor maintenance gear.