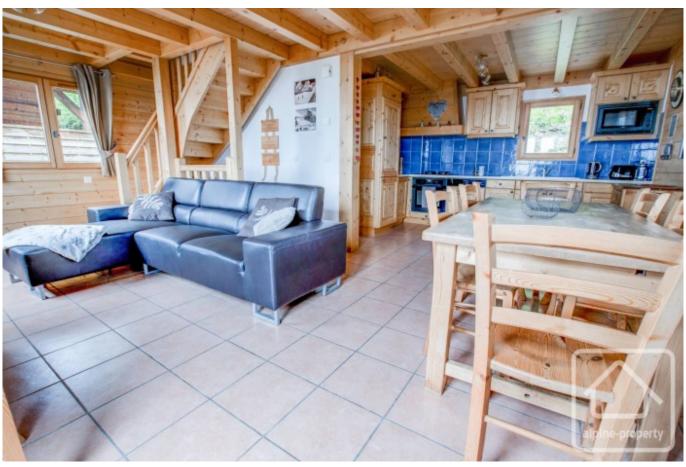

On the ground floor, there's a spacious entrance hall and an one bedroom apartment with its own bathroom, living and kitchen area. Upstairs opens onto a living area with a kitchen and dining area and a south facing balcony with an east facing inset terrace as well as three bedrooms and two further bathrooms set over the two upper levels.