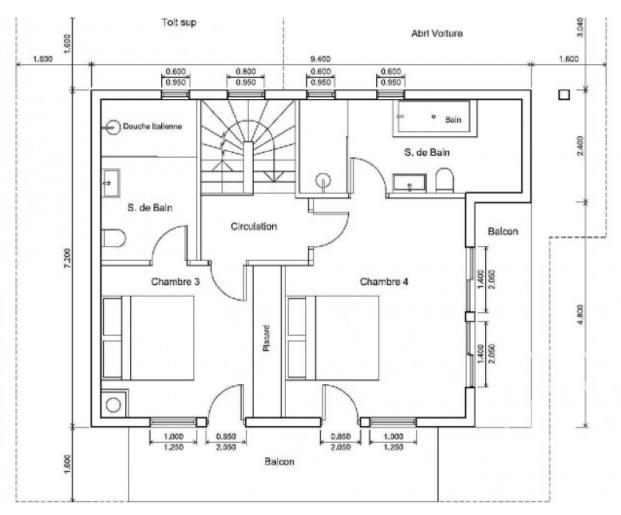

## **Key Features**

**Price** 630 000 €uros

Status SOLD

Last updated16/11/2021AreaPortes Du SoleilLocationChâtel & Vallée

Village Chatel
Bedrooms 4
Bathrooms 4

Floor area150 m²Land area642 m²Ski accessSki busNearest skiing800 mNearest shops500 mGardenYes

All aspects of the build will be covered by the usual 10 year guarantee insurances.

Although the new owner is free to arrange the interior as they want, the architect has drawn up plans giving a sensible example layout of 4 bedrooms, 4 bathrooms, and a nice open plan living area with access onto a spacious terrace to take full advantage of the views and the sunshine.