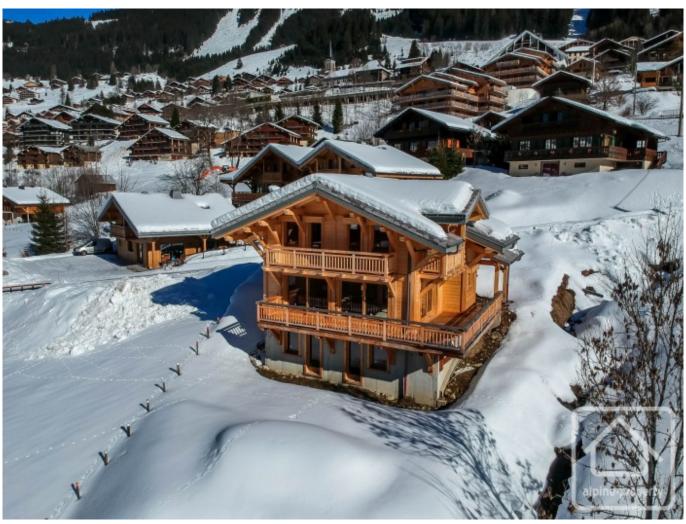

## **Property Description**

For sale is a brand new chalet built by Chalet Bertrand, one of the region's better chalet builders.

The plot is located close to the Route de Bechigne in Chatel. It is in an exceptional location with uninterrupted panoramic views from the Linga pistes in the south, to the Cornettes de Bise mountains in the north.

The property is sold as a watertight shell, with roof and windows complete, giving the buyer freedom to finish the interior of the property exactly as they want

There is no obligation to use any particular builder, but quotes to finish the chalet have been produced by Chalet Bertrand and are in the region of 250 000 - 300 000€ to take the property from a shell to a "key-in-hand" delivery.