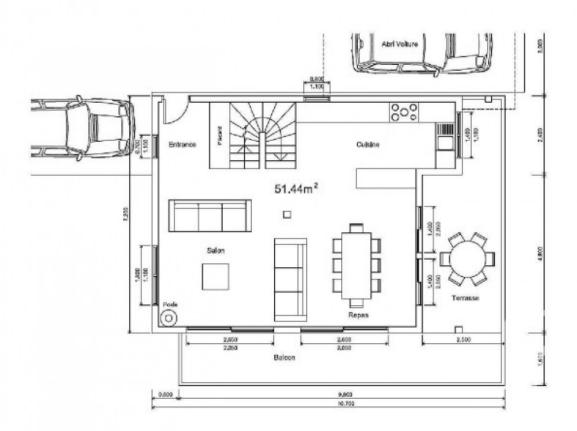

## **Key Features**

**Price** 630 000 €uros

Status SOLD

Last updated16/11/2021AreaPortes Du SoleilLocationChâtel & Vallée

Village Chatel
Bedrooms 4
Bathrooms 4

Floor area150 m²Land area642 m²Ski accessSki busNearest skiing800 mNearest shops500 mGardenYes

All aspects of the build will be covered by the usual 10 year guarantee insurances.

Although the new owner is free to arrange the interior as they want, the architect has drawn up plans giving a sensible example layout of 4 bedrooms, 4 bathrooms, and a nice open plan living area with access onto a spacious terrace to take full advantage of the views and the sunshine.