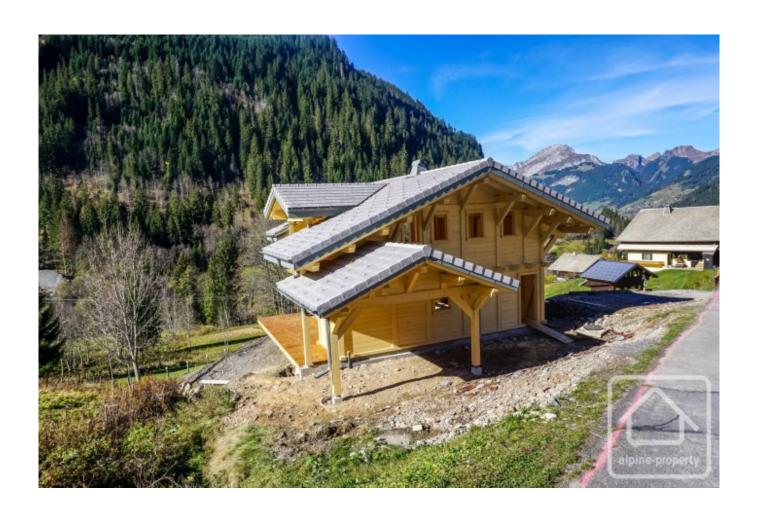

The property is sold as a watertight shell, with roof and windows complete, giving the buyer freedom to finish the interior of the property exactly as they want

There is no obligation to use any particular builder, but quotes to finish the chalet have been produced by Chalet Bertrand and are in the region of 250 000 - 300 000€ to take the property from a shell to a "key-in-hand" delivery.

All aspects of the build will be covered by the usual 10 year guarantee insurances.

Although the new owner is free to arrange the interior as they want, the architect has drawn up plans giving a sensible example layout of 4 bedrooms, 4 bathrooms, and a nice open plan living area with access onto a spacious terrace to take full advantage of the views and the sunshine.