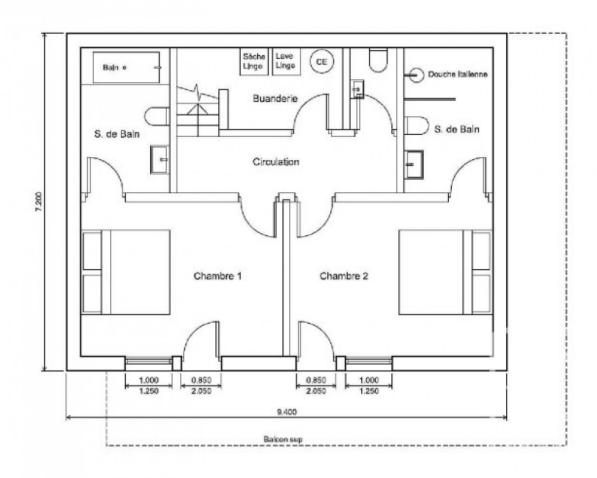

## **Key Features**

**Price** 630 000 €uros

Status SOLD

Last updated16/11/2021AreaPortes Du SoleilLocationChâtel & Vallée

Village Chatel
Bedrooms 4
Bathrooms 4

Floor area150 m²Land area642 m²Ski accessSki busNearest skiing800 mNearest shops500 mGardenYes

All aspects of the build will be covered by the usual 10 year guarantee insurances.

Although the new owner is free to arrange the interior as they want, the architect has drawn up plans giving a sensible example layout of 4 bedrooms, 4 bathrooms, and a nice open plan living area with access onto a spacious terrace to take full advantage of the views and the sunshine.