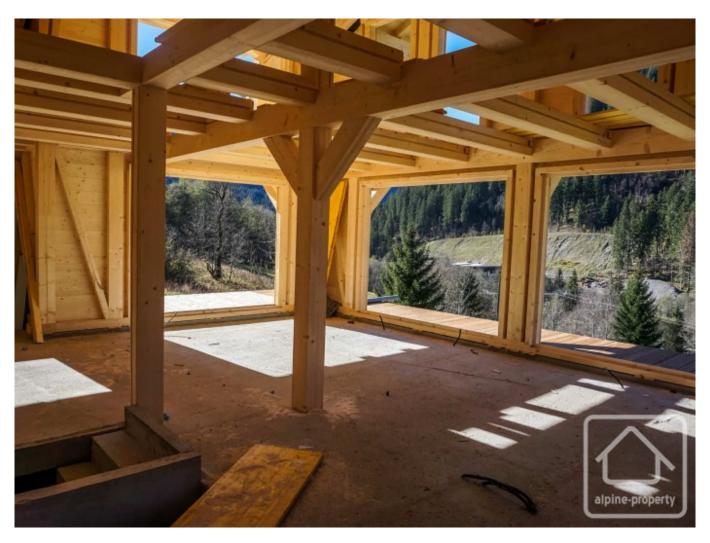

The property is sold as a watertight shell, with roof and windows complete, giving the buyer freedom to finish the interior of the property exactly as they want

There is no obligation to use any particular builder, but quotes to finish the chalet have been produced by Chalet Bertrand and are in the region of 250 000 - 300 000€ to take the property from a shell to a "key-in-hand" delivery.

All aspects of the build will be covered by the usual 10 year guarantee insurances.

Although the new owner is free to arrange the interior as they want, the architect has drawn up plans giving a sensible example layout of 4 bedrooms, 4 bathrooms, and a nice open plan living area with access onto a spacious terrace to take full advantage of the views and the sunshine.