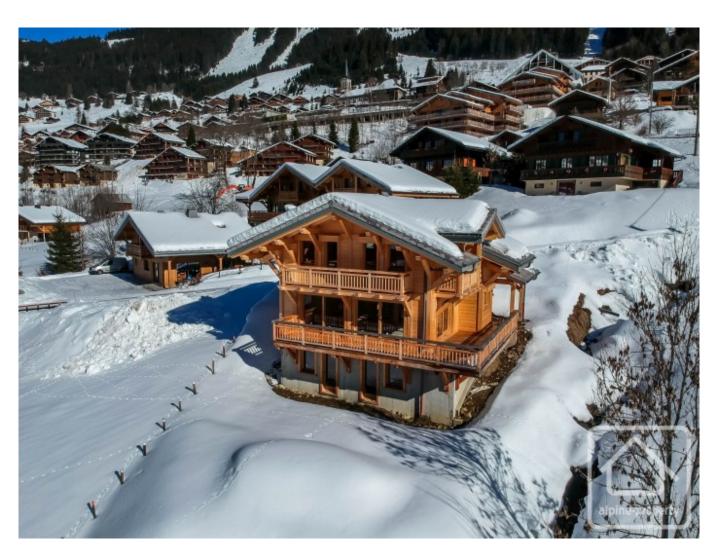

## **Chalet Neuf Bechigne**

Chatel, Châtel & Vallée, Portes Du Soleil

630 000 €uros

## **Property Description**

For sale is a brand new chalet built by Chalet Bertrand, one of the region's better chalet builders.

The plot is located close to the Route de Bechigne in Chatel. It is in an exceptional location with uninterrupted panoramic views from the Linga pistes in the south, to the Cornettes de Bise mountains in the north.

The property is sold as a watertight shell, with roof and windows complete, giving the buyer freedom to finish the interior of the property exactly as they want

There is no obligation to use any particular builder, but quotes to finish the chalet have been produced by Chalet Bertrand and are in the region of 250 000 - 300 000€ to take the property from a shell to a "key-in-hand" delivery.