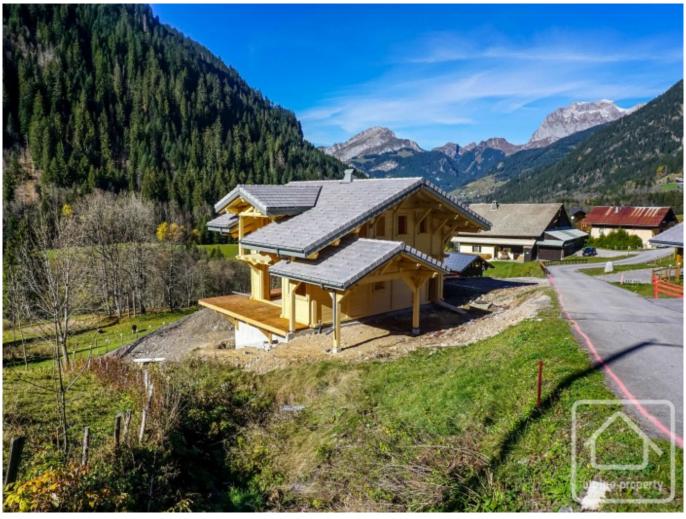

## **Property Description**

For sale is a brand new chalet built by Chalet Bertrand, one of the region's better chalet builders.

The plot is located close to the Route de Bechigne in Chatel. It is in an exceptional location with uninterrupted panoramic views from the Linga pistes in the south, to the Cornettes de Bise mountains in the north.

The property is sold as a watertight shell, with roof and windows complete, giving the buyer freedom to finish the interior of the property exactly as they want

There is no obligation to use any particular builder, but quotes to finish the chalet have been produced by Chalet Bertrand and are in the region of 250 000 - 300 000€ to take the property from a shell to a "key-in-hand" delivery.