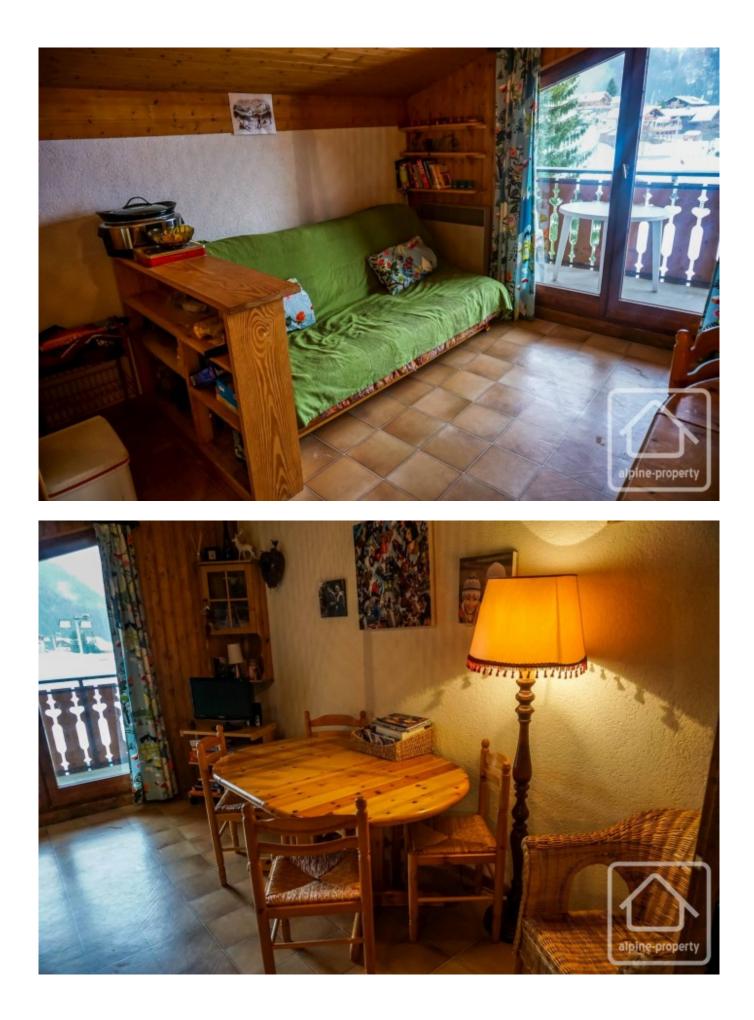

## **Property Description**

The Balcons du Lac apartment is located on the second floor with stunning views across Lac de Vonnes towards the Cornettes de Bise mountains.

The apartment is in good order throughout and comprises entrance hall with fold away bunkbeds, double bedroom, bathroom & separate WC and a living/dining area with fully equipped kitchenette which also benefits from a high/sloping ceiling.