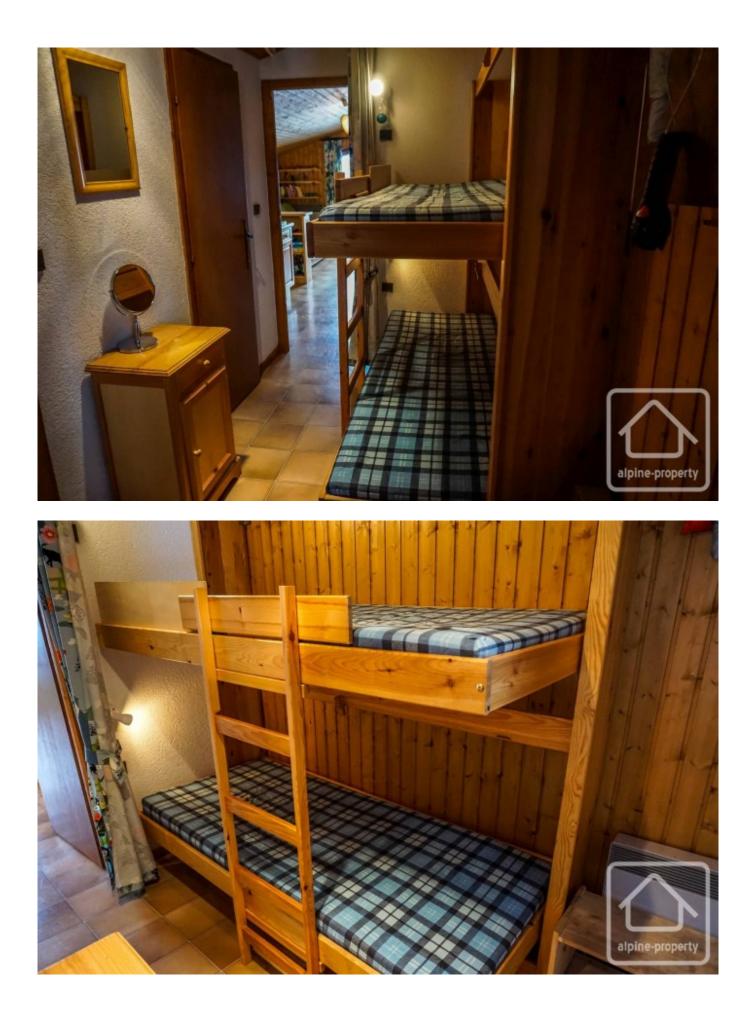

## **Property Description**

The Balcons du Lac apartment is located on the second floor with stunning views across Lac de Vonnes towards the Cornettes de Bise mountains.

The apartment is in good order throughout and comprises entrance hall with fold away bunkbeds, double bedroom, bathroom & separate WC and a living/dining area with fully equipped kitchenette which also benefits from a high/sloping ceiling.