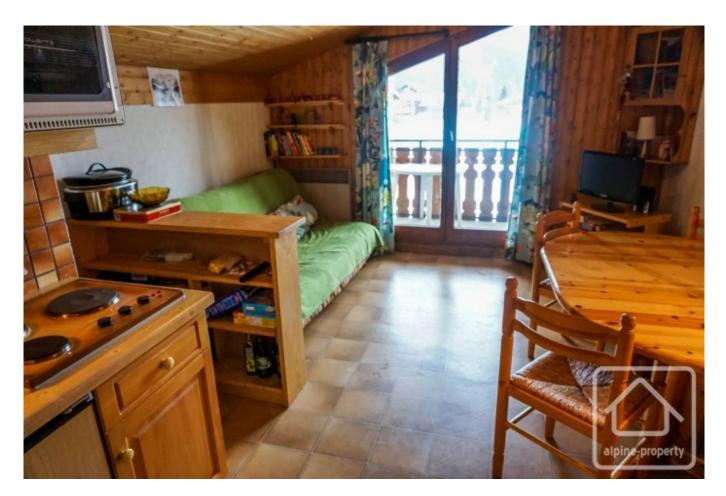

## **Property Description**

The Balcons du Lac apartment is located on the second floor with stunning views across Lac de Vonnes towards the Cornettes de Bise mountains.

The apartment is in good order throughout and comprises entrance hall with fold away bunkbeds, double bedroom, bathroom & separate WC and a living/dining area with fully equipped kitchenette which also benefits from a high/sloping ceiling.