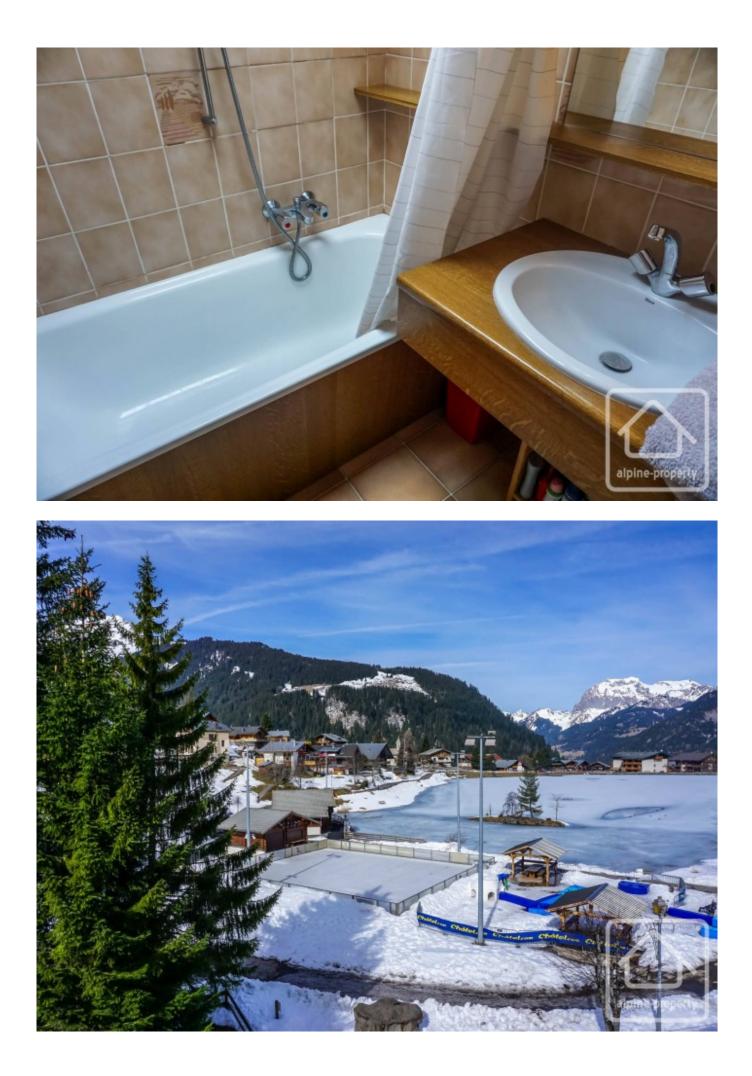

## **Property Description**

The Balcons du Lac apartment is located on the second floor with stunning views across Lac de Vonnes towards the Cornettes de Bise mountains.

The apartment is in good order throughout and comprises entrance hall with fold away bunkbeds, double bedroom, bathroom & separate WC and a living/dining area with fully equipped kitchenette which also benefits from a high/sloping ceiling.