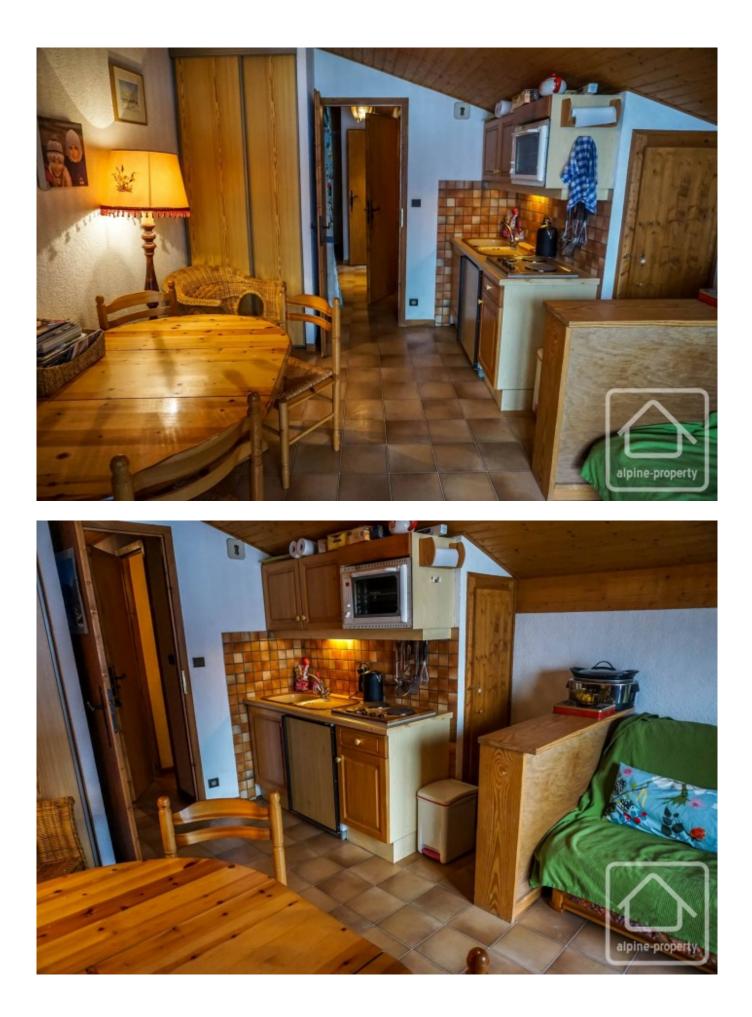

## **Property Description**

The Balcons du Lac apartment is located on the second floor with stunning views across Lac de Vonnes towards the Cornettes de Bise mountains.

The apartment is in good order throughout and comprises entrance hall with fold away bunkbeds, double bedroom, bathroom & separate WC and a living/dining area with fully equipped kitchenette which also benefits from a high/sloping ceiling.