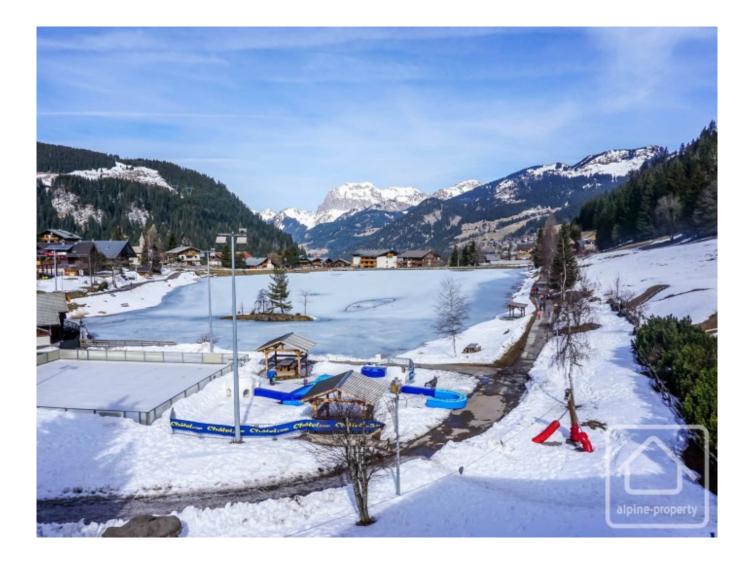

## **Property Description**

The Balcons du Lac apartment is located on the second floor with stunning views across Lac de Vonnes towards the Cornettes de Bise mountains.

The apartment is in good order throughout and comprises entrance hall with fold away bunkbeds, double bedroom, bathroom & separate WC and a living/dining area with fully equipped kitchenette which also benefits from a high/sloping ceiling.