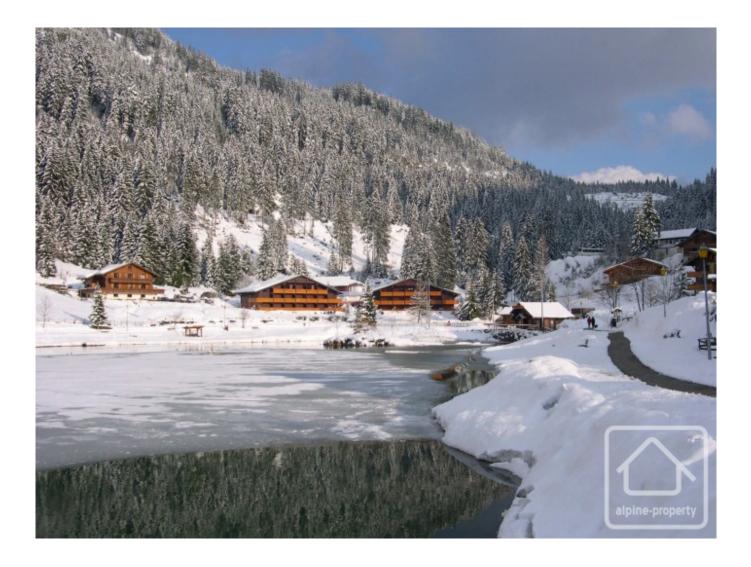

# Appt. Balcons du Lac

## **Property Description**

The Balcons du Lac apartment is located on the second floor with stunning views across Lac de Vonnes towards the Cornettes de Bise mountains.

The apartment is in good order throughout and comprises entrance hall with fold away bunkbeds, double bedroom, bathroom & separate WC and a living/dining area with fully equipped kitchenette which also benefits from a high/sloping ceiling.