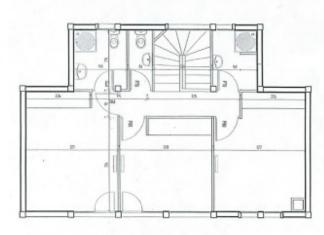

Upstairs, the entire floor is open plan which really makes the most of the absolutely beautiful views. The 180° panorama is simply breath-taking, sweeping from the Pointe de Nantaux towards the north across to the Pointe de Ressachaux in the south. It's a view you will never tire of! There is a fitted kitchen, dining area, snug taking in the most of the views, and cosy lounge area for relaxing in front of the fire. A separate WC is a handy addition to this floor. On the top floor, there is a master bedroom with en-suite shower room, plus a further two double bedrooms and bathroom.