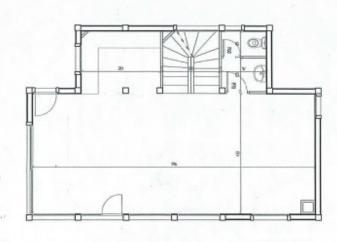

Upstairs, the entire floor is open plan which really makes the most of the absolutely beautiful views. The 180° panorama is simply breath-taking, sweeping from the Pointe de Nantaux towards the north across to the Pointe de Ressachaux in the south. It's a view you will never tire of! There is a fitted kitchen, dining area, snug taking in the most of the views, and cosy lounge area for relaxing in front of the fire. A separate WC is a handy addition to this floor. On the top floor, there is a master bedroom with en-suite shower room, plus a further two double bedrooms and bathroom.

ETAGE