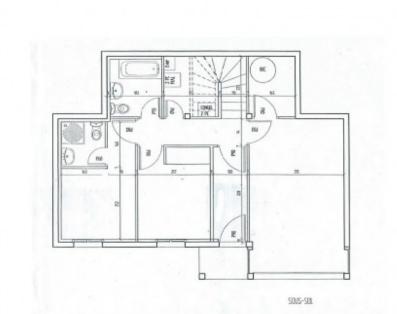

# **Property Description**

Chalet l'Ours is a modern chalet, built in 2005, and is situated at the end of a quiet cul-de-sac overlooking the village of Essert Romand. The chalet is in fantastic condition, and is split over three levels. The main entrance to the property is on the ground floor, which also houses the large garage, utility room, double bedroom with en-suite bathroom, and a second double bedroom and family bathroom.

The size, location and condition of this chalet would also hold wide appeal to the holiday rental market, and could provide a very good income if let out on a weekly basis to holidaymakers.

REZ-DE-CHAUSSEE