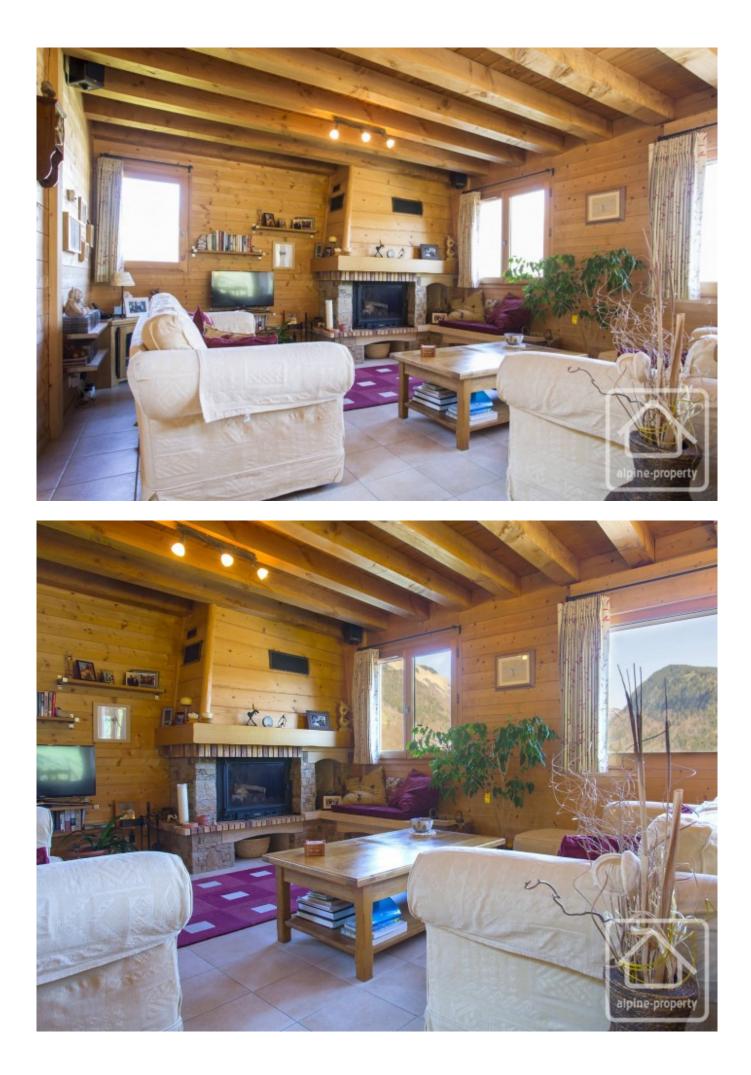

Upstairs, the entire floor is open plan which really makes the most of the absolutely beautiful views. The 180° panorama is simply breath-taking, sweeping from the Pointe de Nantaux towards the north across to the Pointe de Ressachaux in the south. It's a view you will never tire of! There is a fitted kitchen, dining area, snug taking in the most of the views, and cosy lounge area for relaxing in front of the fire. A separate WC is a handy addition to this floor. On the top floor, there is a master bedroom with en-suite shower room, plus a further two double bedrooms and bathroom.