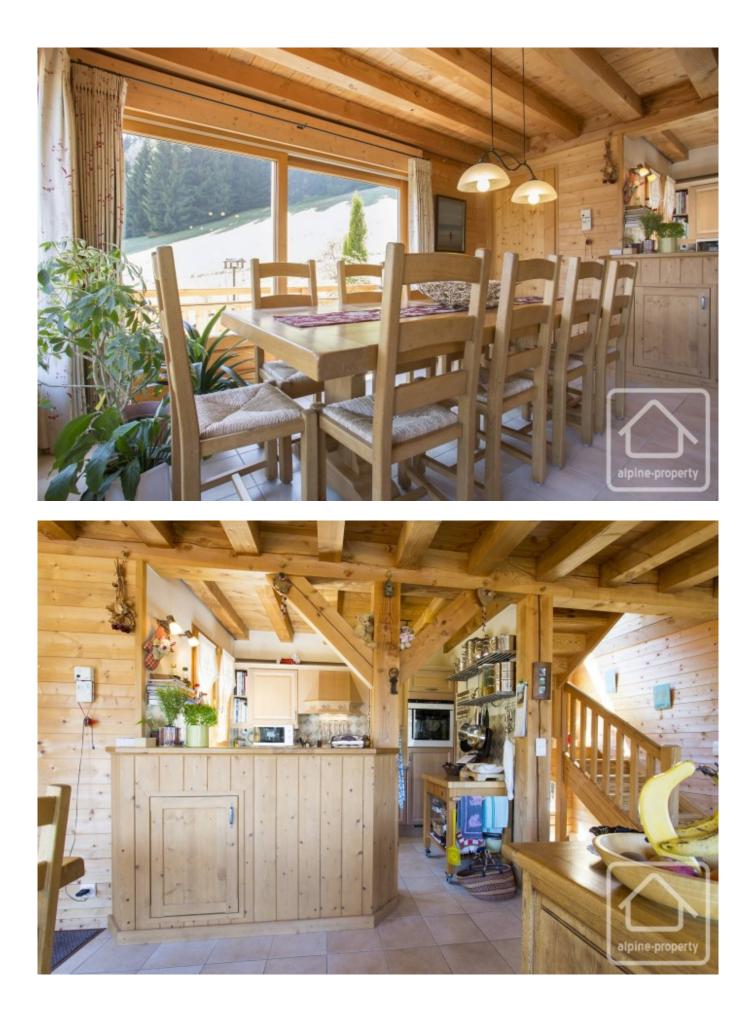

Upstairs, the entire floor is open plan which really makes the most of the absolutely beautiful views. The 180° panorama is simply breath-taking, sweeping from the Pointe de Nantaux towards the north across to the Pointe de Ressachaux in the south. It's a view you will never tire of! There is a fitted kitchen, dining area, snug taking in the most of the views, and cosy lounge area for relaxing in front of the fire. A separate WC is a handy addition to this floor. On the top floor, there is a master bedroom with en-suite shower room, plus a further two double bedrooms and bathroom.