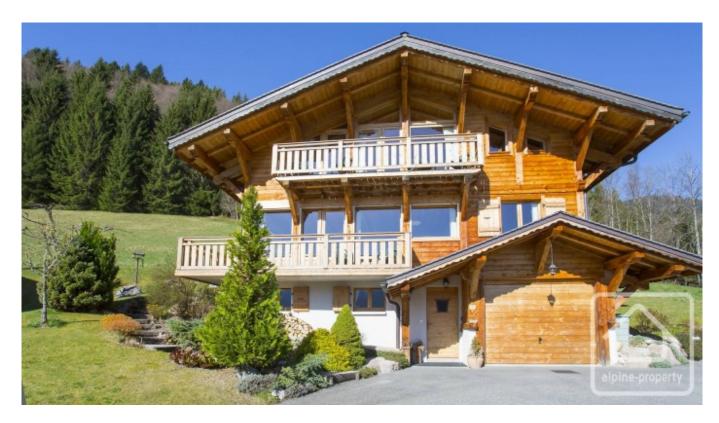

# **Chalet L'Ours**

# **Property Description**

Chalet l'Ours is a modern chalet, built in 2005, and is situated at the end of a quiet cul-de-sac overlooking the village of Essert Romand. The chalet is in fantastic condition, and is split over three levels. The main entrance to the property is on the ground floor, which also houses the large garage, utility room, double bedroom with en-suite bathroom, and a second double bedroom and family bathroom.

Outside, the beautiful garden is fully landscaped and easy to look after. The property Is not overlooked by the neighbours and is bounded on the north and west by open fields. There are a couple of outdoor patios, ideal for outdoor dining, relaxing on the sun-loungers with a book, or why not fit a hot tub to enjoy under the stars?