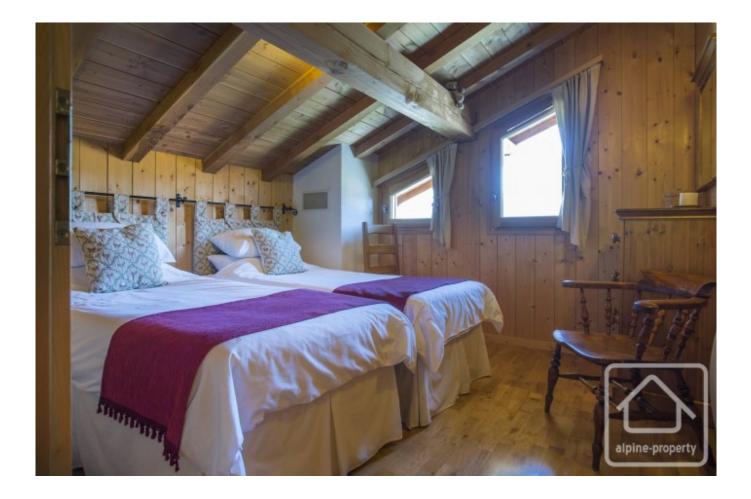

Upstairs, the entire floor is open plan which really makes the most of the absolutely beautiful views. The 180° panorama is simply breath-taking, sweeping from the Pointe de Nantaux towards the north across to the Pointe de Ressachaux in the south. It's a view you will never tire of! There is a fitted kitchen, dining area, snug taking in the most of the views, and cosy lounge area for relaxing in front of the fire. A separate WC is a handy addition to this floor. On the top floor, there is a master bedroom with en-suite shower room, plus a further two double bedrooms and bathroom.