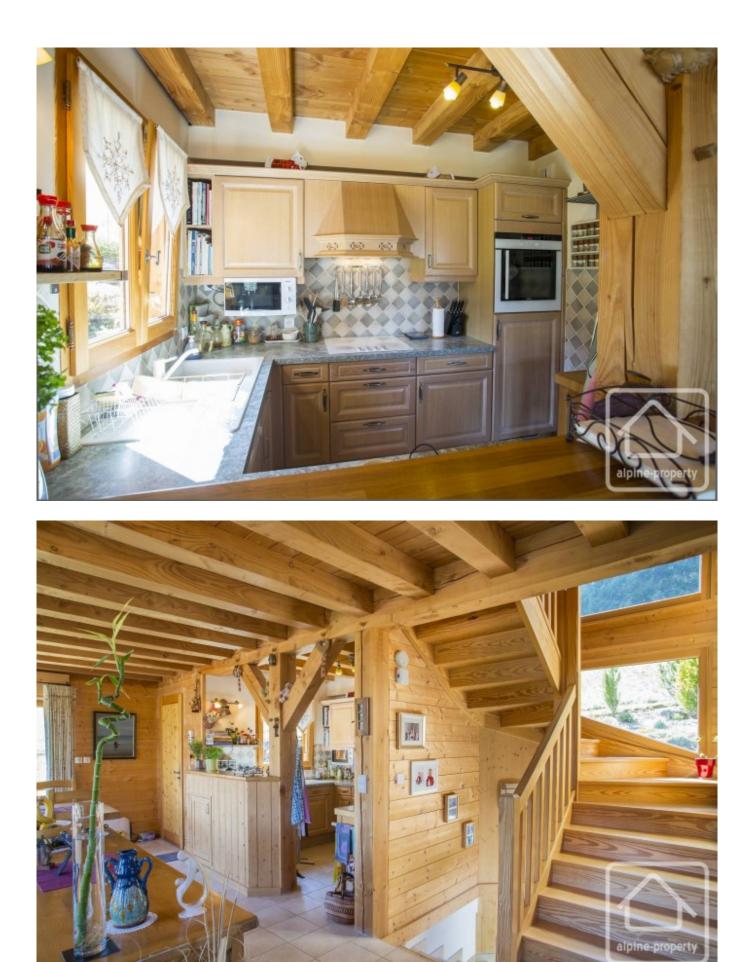

# **Property Description**

Chalet l'Ours is a modern chalet, built in 2005, and is situated at the end of a quiet cul-de-sac overlooking the village of Essert Romand. The chalet is in fantastic condition, and is split over three levels. The main entrance to the property is on the ground floor, which also houses the large garage, utility room, double bedroom with en-suite bathroom, and a second double bedroom and family bathroom.

Upstairs, the entire floor is open plan which really makes the most of the absolutely beautiful views. The 180° panorama is simply breath-taking, sweeping from the Pointe de Nantaux towards the north across to the Pointe de Ressachaux in the south. It's a view you will never tire of! There is a fitted kitchen, dining area, snug taking in the most of the views, and cosy lounge area for relaxing in front of the fire. A separate WC is a handy addition to this floor. On the top floor, there is a master bedroom with en-suite shower room, plus a further two double bedrooms and bathroom.