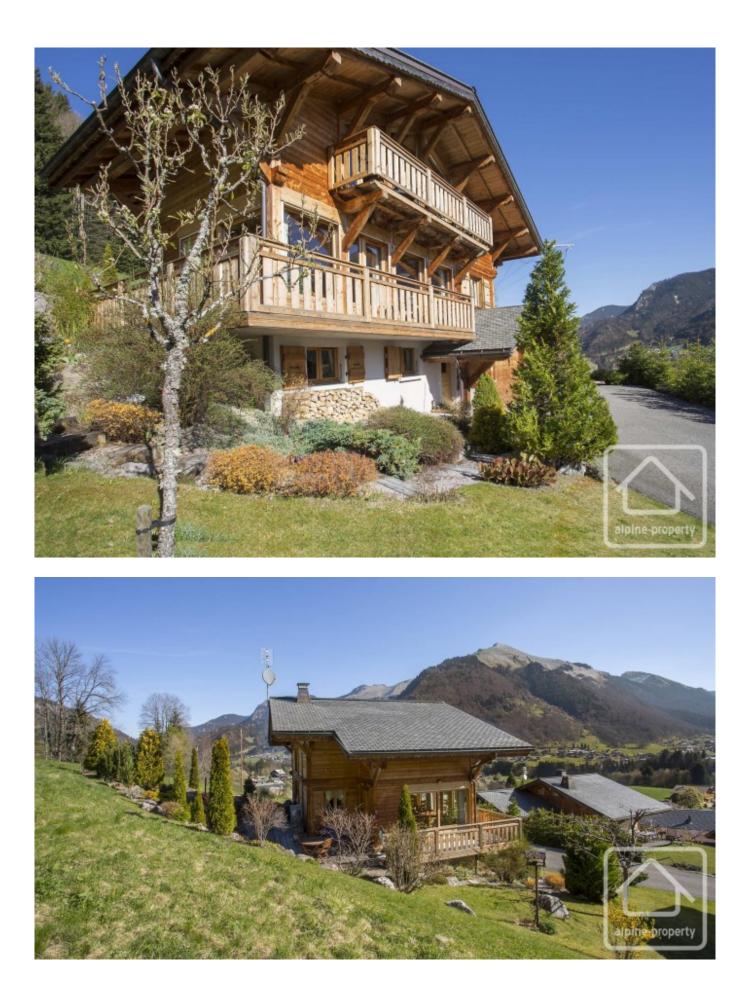

# **Property Description**

Chalet l'Ours is a modern chalet, built in 2005, and is situated at the end of a quiet cul-de-sac overlooking the village of Essert Romand. The chalet is in fantastic condition, and is split over three levels. The main entrance to the property is on the ground floor, which also houses the large garage, utility room, double bedroom with en-suite bathroom, and a second double bedroom and family bathroom.

Outside, the beautiful garden is fully landscaped and easy to look after. The property Is not overlooked by the neighbours and is bounded on the north and west by open fields. There are a couple of outdoor patios, ideal for outdoor dining, relaxing on the sun-loungers with a book, or why not fit a hot tub to enjoy under the stars?

The chalet is a short walk from the closest ski bus stop (200m), and is also a pleasant stroll from the village centre, where you will find the popular "Petite Auberge" restaurant and bar. Open all year round, this lovely local auberge is perfect for a leisurely summer lunch, and few après-ski beers or dinner with friends. Morzine town centre is around 3.5km away, and has a wide selection of shops, bars and restaurant, as well as access to the full Portes du Soleil skiing and mountain bike domain, and other sporting facilities (aquatics compex, ice rink etc).