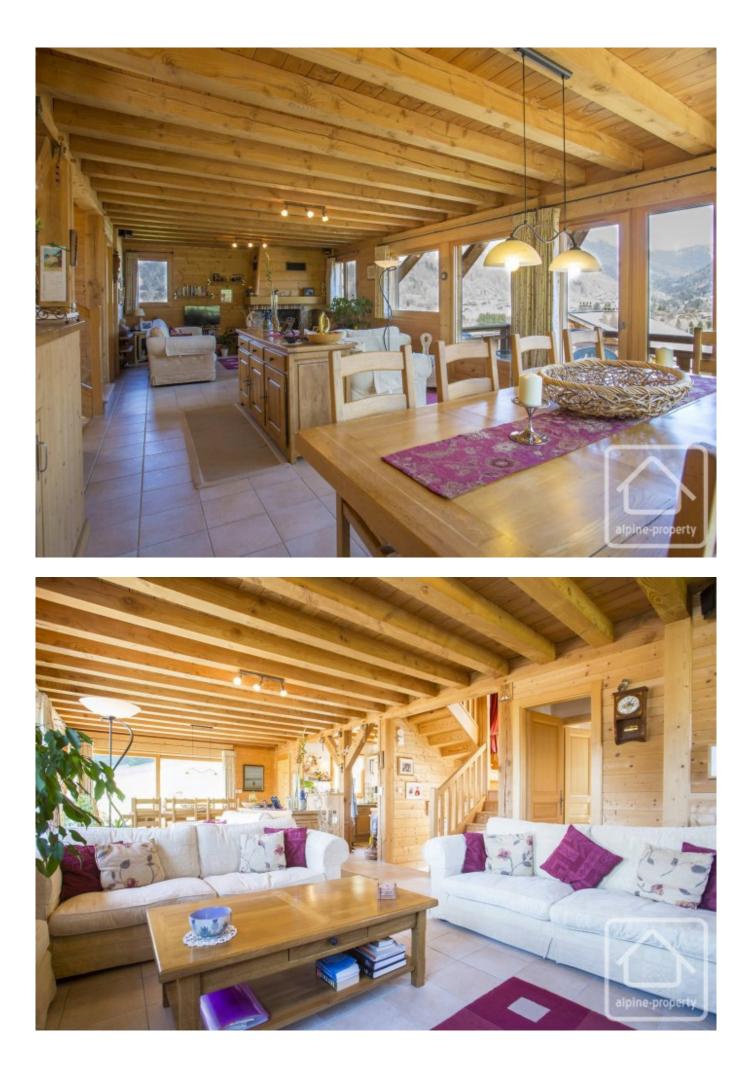

Upstairs, the entire floor is open plan which really makes the most of the absolutely beautiful views. The 180° panorama is simply breath-taking, sweeping from the Pointe de Nantaux towards the north across to the Pointe de Ressachaux in the south. It's a view you will never tire of! There is a fitted kitchen, dining area, snug taking in the most of the views, and cosy lounge area for relaxing in front of the fire. A separate WC is a handy addition to this floor. On the top floor, there is a master bedroom with en-suite shower room, plus a further two double bedrooms and bathroom.