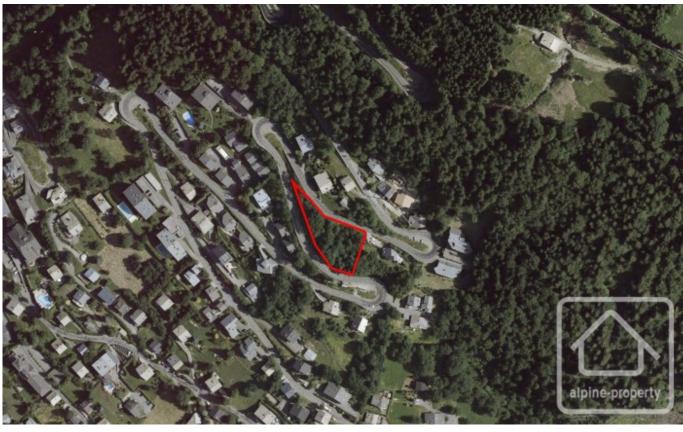

## **Key Features**

**Price** 490 000 €uros

Status SOLD

**Last updated** 30/03/2020 **Area** Portes Du Soleil

LocationMorzineVillageMorzineLand area2164 m²Nearest skiing2.1 kmNearest shops2.5 km

**Agency fees** Paid by the seller

Planning regulations permit the construction of an individual property of up to 450m2, big enough to house the largest of families! Given the generous size of the plot, it would be perfectly feasible to build two or even three large family chalets on this plot, opening up the possibilities to develop this plot to its fullest potential.

The gradient of the plot is steep, which will allow you to make the most of the views from every single floor and each individual aspect of your future chalet, giving you the opportunity to create something strikingly dramatic.