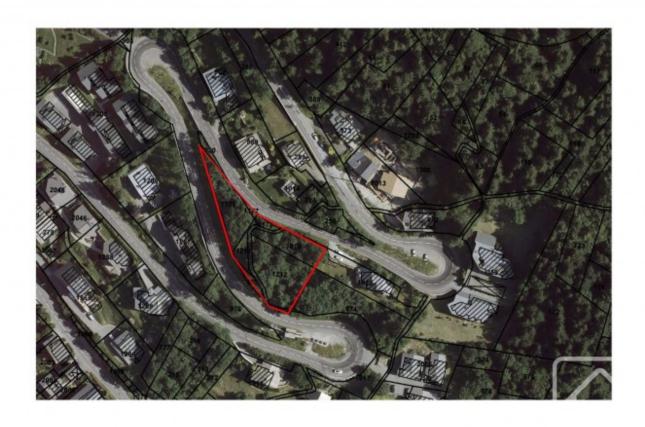

## **Terrain La Croix**

Morzine, Morzine, Portes Du Soleil

490 000 €uros

## **Key Features**

**Price** 490 000 €uros

Status SOLD

**Last updated** 30/03/2020 **Area** Portes Du Soleil

LocationMorzineVillageMorzineLand area2164 m²Nearest skiing2.1 kmNearest shops2.5 km

**Agency fees** Paid by the seller

## **Property Description**

If you are looking to build the chalet of your dreams, this beautiful, elevated plot is the perfect place to start. Perched on the south-facing slopes of the Route d'Avoriaz and overlooking the centre of Morzine, this expansive plot has uninterrupted panoramic views over the valley.

Planning regulations permit the construction of an individual property of up to 450m2, big enough to house the largest of families! Given the generous size of the plot, it would be perfectly feasible to build two or even three large family chalets on this plot, opening up the possibilities to develop this plot to its fullest potential.