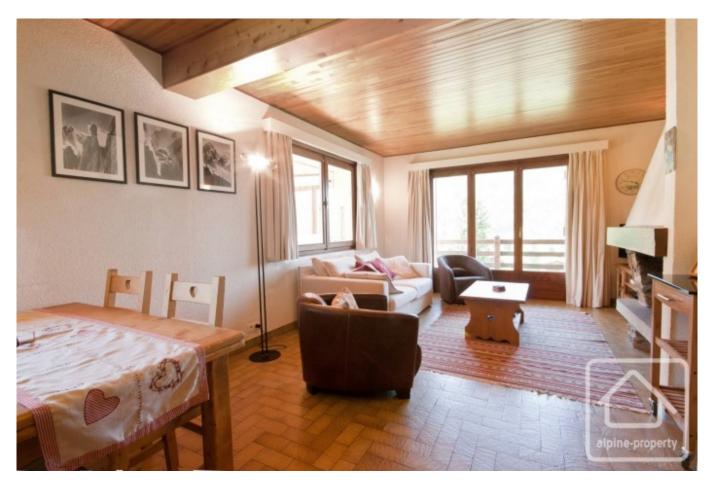

It is laid out as follows:

Middle level - around 100m2

Entrance hallway with cupboard.

Living space with fitted kitchen area and dining space. Lounge with an open fireplace. Access to a large balcony/terrace which is large enough to accommodate a dining table and chairs, Separate WC.