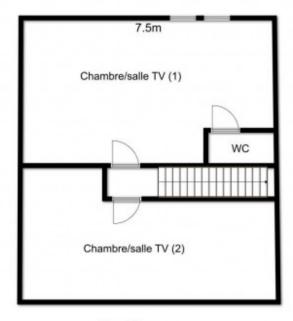

4 good sized bedrooms.

Newly renovated family bathroom with sink, bath with shower and WC.

Upper level - around 65m2

Two spacious attic bedrooms under the eaves (not full head height), but perfect for a kid's TV snug or extra sleep capacity.

WC and sink in one of the rooms.

Lower level

Garage and technical rooms.

There is ample space here that could be further developed.

Combles