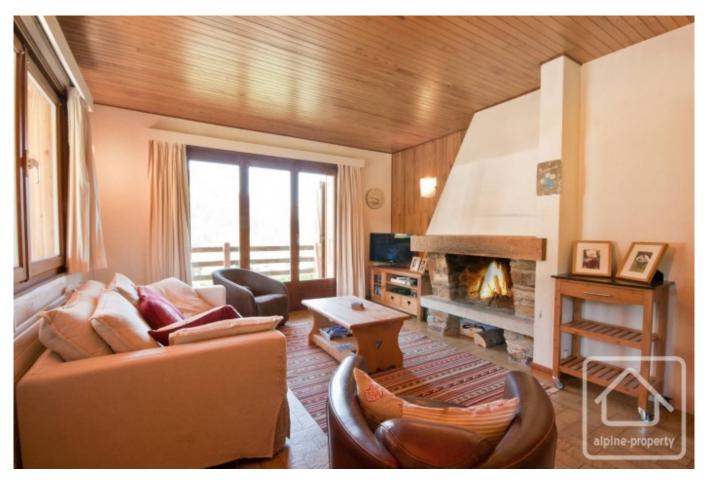

It is laid out as follows:

Middle level - around 100m2

Entrance hallway with cupboard.

Living space with fitted kitchen area and dining space. Lounge with an open fireplace. Access to a large balcony/terrace which is large enough to accommodate a dining table and chairs, Separate WC.