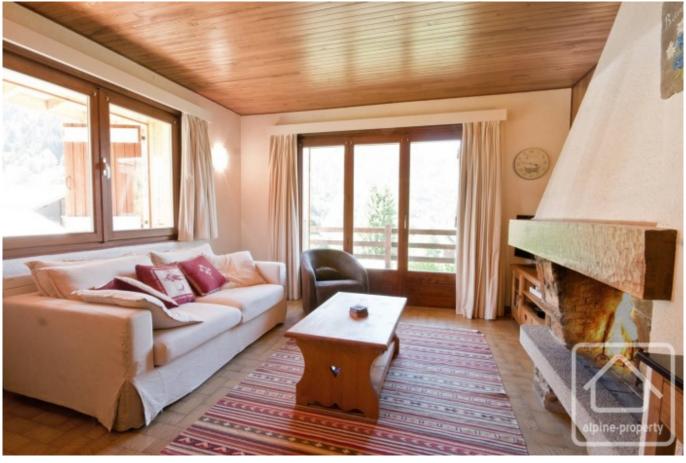

It is laid out as follows:

Middle level - around 100m2

Entrance hallway with cupboard.

Living space with fitted kitchen area and dining space. Lounge with an open fireplace. Access to a large balcony/terrace which is large enough to accommodate a dining table and chairs, Separate WC.