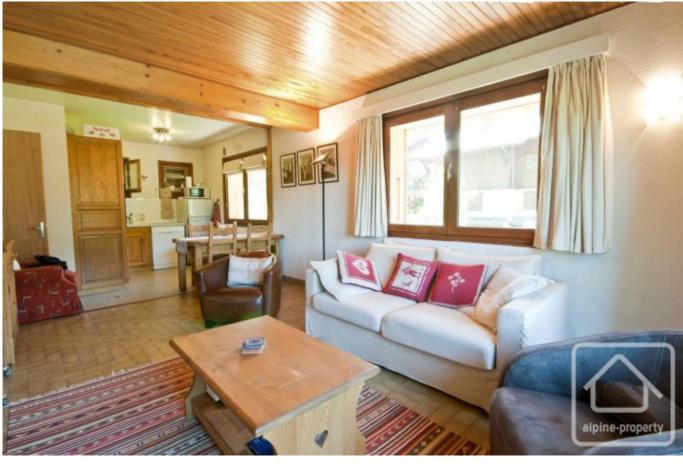

It is laid out as follows:

Middle level - around 100m2

Entrance hallway with cupboard.

Living space with fitted kitchen area and dining space. Lounge with an open fireplace. Access to a large balcony/terrace which is large enough to accommodate a dining table and chairs, Separate WC.