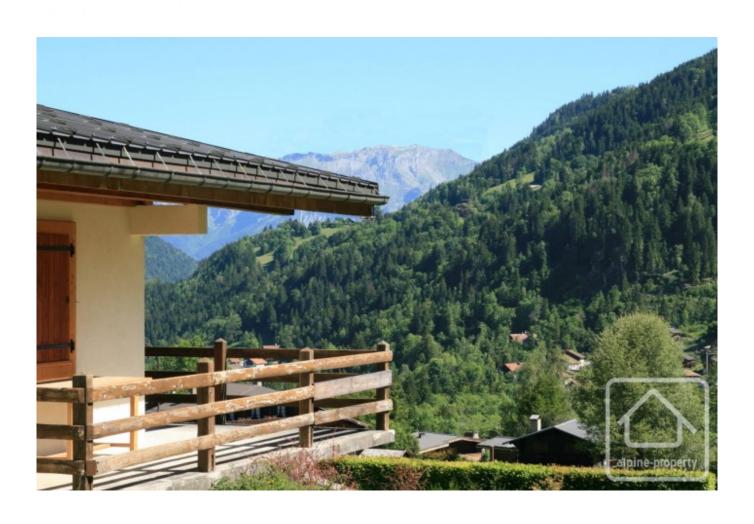

It is set on a sizeable piece of land with fabulous views towards the mountains and glaciers all around. It has recently had a new roof, been fully rewired, had outside rendering and new external wood and insulation added as well as some internal improvements such as increased floor insulation and a hot water tank.