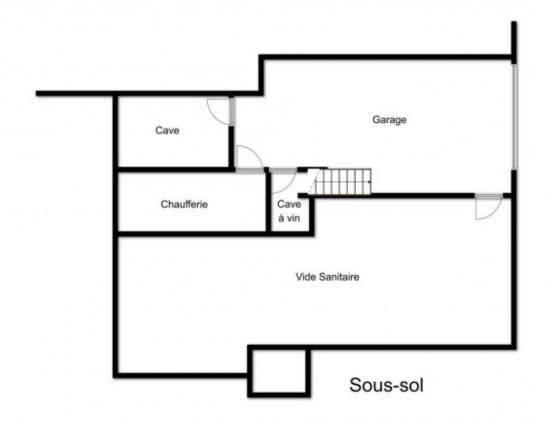

WC and sink in one of the rooms.

Lower level

Garage and technical rooms.

There is ample space here that could be further developed.

Combles