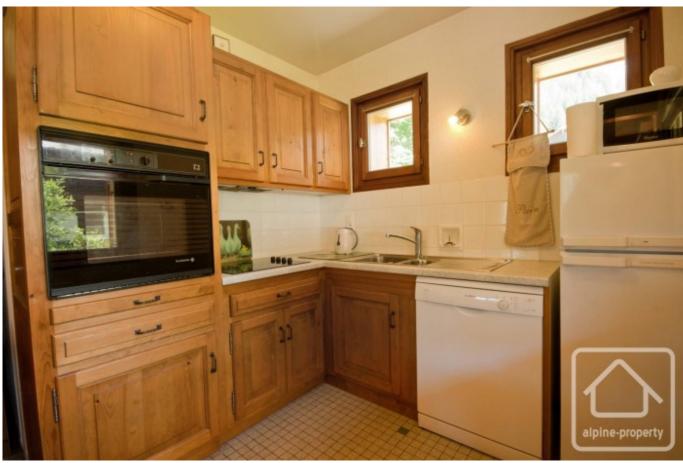

It is laid out as follows:

Middle level - around 100m2

Entrance hallway with cupboard.

Living space with fitted kitchen area and dining space. Lounge with an open fireplace. Access to a large balcony/terrace which is large enough to accommodate a dining table and chairs, Separate WC.