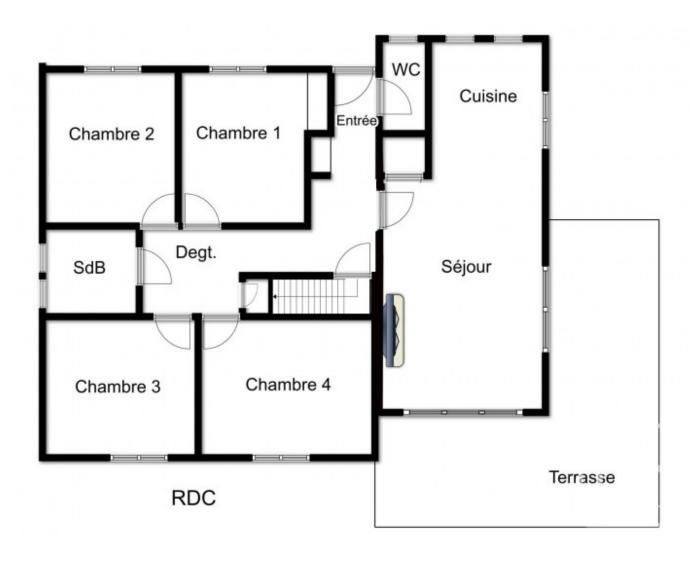

It is laid out as follows:

Middle level - around 100m2

Entrance hallway with cupboard.

Living space with fitted kitchen area and dining space. Lounge with an open fireplace. Access to a large balcony/terrace which is large enough to accommodate a dining table and chairs, Separate WC.

4 good sized bedrooms.

Newly renovated family bathroom with sink, bath with shower and WC.

Upper level - around 65m2

Two spacious attic bedrooms under the eaves (not full head height), but perfect for a kid's TV snug or extra sleep capacity.