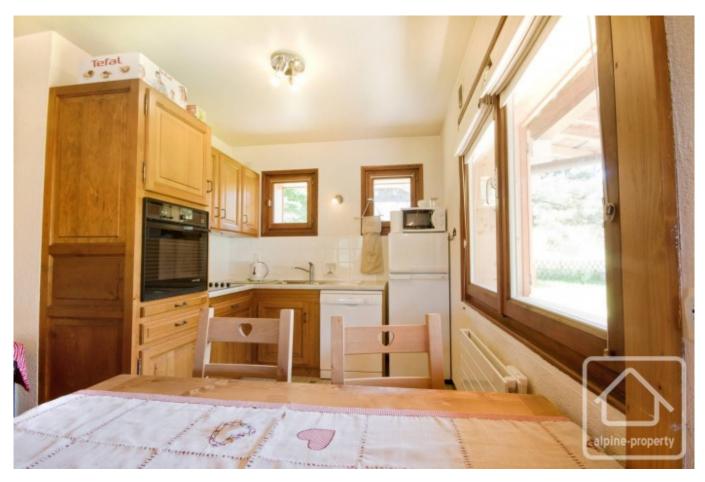

It is laid out as follows:

Middle level - around 100m2

Entrance hallway with cupboard.

Living space with fitted kitchen area and dining space. Lounge with an open fireplace. Access to a large balcony/terrace which is large enough to accommodate a dining table and chairs, Separate WC.