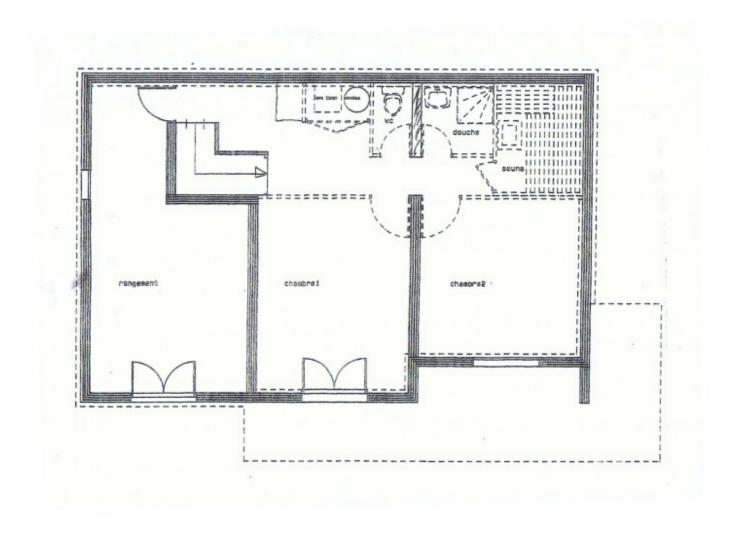

The accommodation in the chalet is on 3 levels as follows:

The garden level has 3 bedrooms, one of which is used as a dressing room, sauna, shower room, separate WC and laundry area. The rooms have direct access with to lower terrace and the large garden.