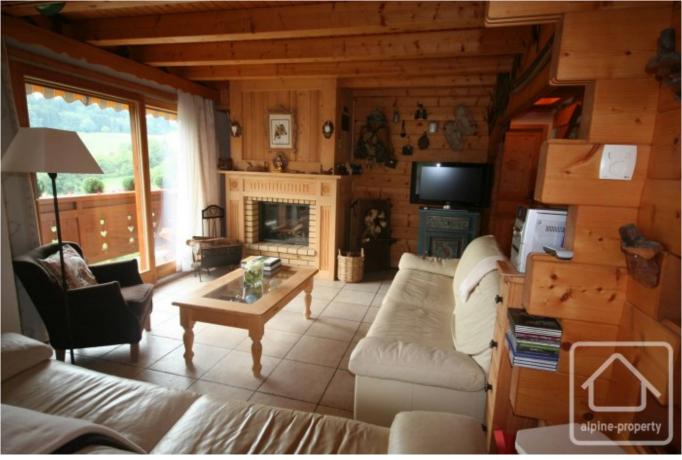

The ground floor has a large open plan living room, with a fully equipped open plan kitchen, a dining area (cleverly integrated thanks to its wooden corner seat), a double lounge with fireplace. This room benefits from plenty of natural light thanks to its bay window opening on to the balcony. The light coloured wood and the large volumes, featuring magnificent wooden openings, accentuate the traditional chalet ambiance. Niches, enhanced by the lighting, give the impression depth and relief to the immaculate walls. The chalet has underfloor floor heating on these 2 levels and the 16mm double glazing ensures that the area is well insulated. All windows are equipped with electric shutters.