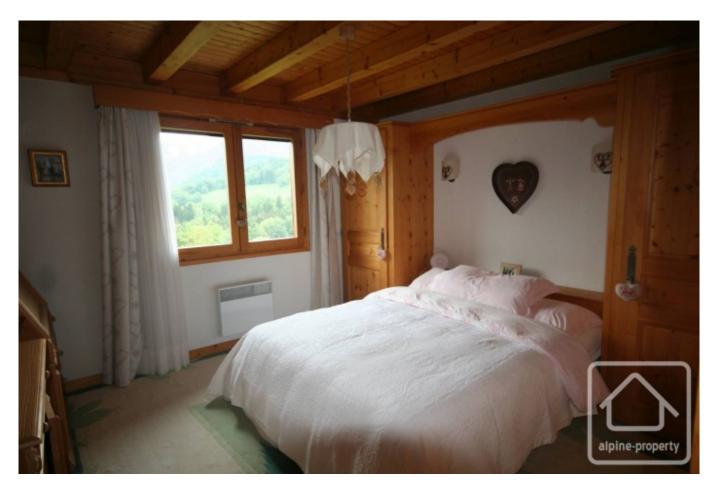

A master bedroom with large built-in storage, shower room/WC and separate WC complete this floor. A beautiful

wooden staircase leads to the first floor:

On this level, there is a galleried mezzanine, currently used as a TV corner, two large bedrooms (each with access to the upper balcony), plus a bathroom with bath and WC. Numerous cupboards make use of additional storage space under the eaves.