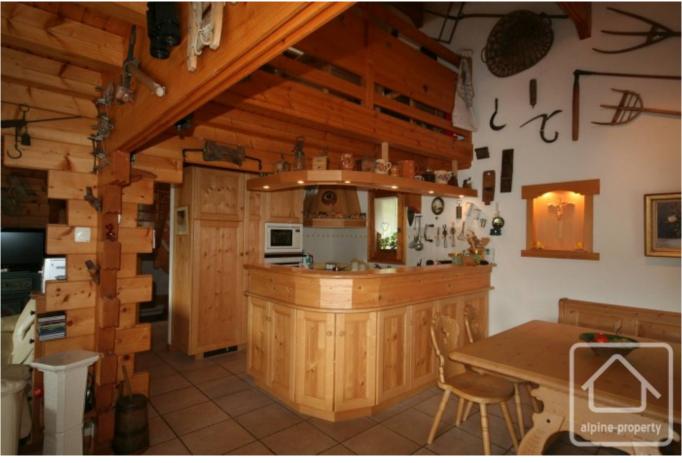

The ground floor has a large open plan living room, with a fully equipped open plan kitchen, a dining area (cleverly integrated thanks to its wooden corner seat), a double lounge with fireplace. This room benefits from plenty of natural light thanks to its bay window opening on to the balcony. The light coloured wood and the large volumes, featuring magnificent wooden openings, accentuate the traditional chalet ambiance. Niches, enhanced by the lighting, give the impression depth and relief to the immaculate walls. The chalet has underfloor floor heating on these 2 levels and the 16mm double glazing ensures that the area is well insulated. All windows are equipped with electric shutters.