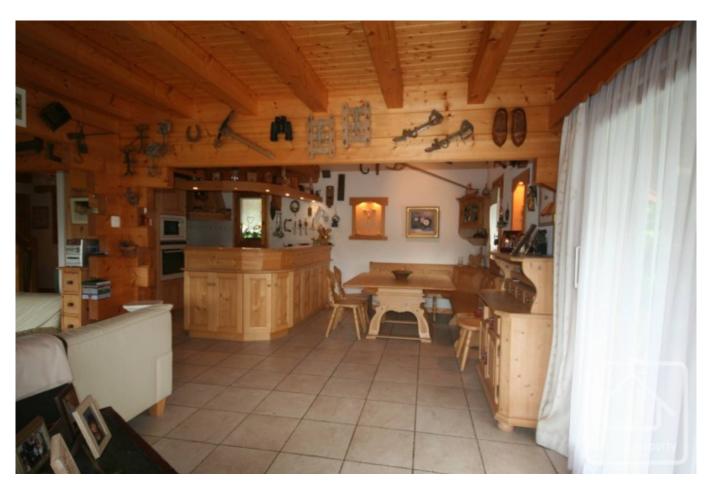

The ground floor has a large open plan living room, with a fully equipped open plan kitchen, a dining area (cleverly integrated thanks to its wooden corner seat), a double lounge with fireplace. This room benefits from plenty of natural light thanks to its bay window opening on to the balcony. The light coloured wood and the large volumes, featuring magnificent wooden openings, accentuate the traditional chalet ambiance. Niches, enhanced by the lighting, give the impression depth and relief to the immaculate walls. The chalet has underfloor floor heating on these 2 levels and the 16mm double glazing ensures that the area is well insulated. All windows are equipped with electric shutters.