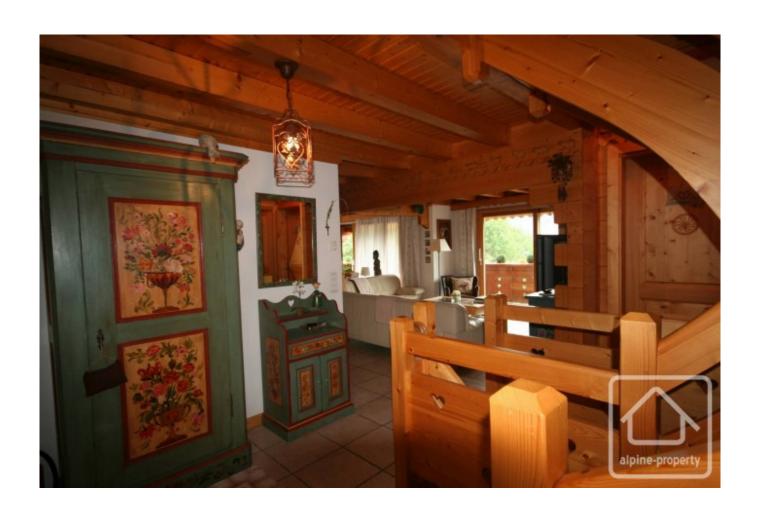

The ground floor has a large open plan living room, with a fully equipped open plan kitchen, a dining area (cleverly integrated thanks to its wooden corner seat), a double lounge with fireplace. This room benefits from plenty of natural light thanks to its bay window opening on to the balcony. The light coloured wood and the large volumes, featuring magnificent wooden openings, accentuate the traditional chalet ambiance. Niches, enhanced by the lighting, give the impression depth and relief to the immaculate walls. The chalet has underfloor floor heating on these 2 levels and the 16mm double glazing ensures that the area is well insulated. All windows are equipped with electric shutters.

A master bedroom with large built-in storage, shower room/WC and separate WC complete this floor. A beautiful

wooden staircase leads to the first floor:

On this level, there is a galleried mezzanine, currently used as a TV corner, two large bedrooms (each with access to the upper balcony), plus a bathroom with bath and WC. Numerous cupboards make use of additional storage space under the eaves.