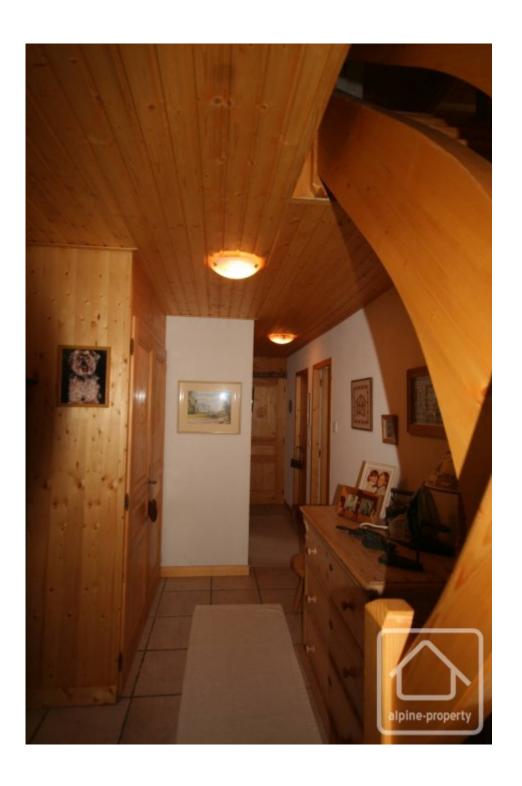

A master bedroom with large built-in storage, shower room/WC and separate WC complete this floor. A beautiful

wooden staircase leads to the first floor:

On this level, there is a galleried mezzanine, currently used as a TV corner, two large bedrooms (each with access to the upper balcony), plus a bathroom with bath and WC. Numerous cupboards make use of additional storage space under the eaves.