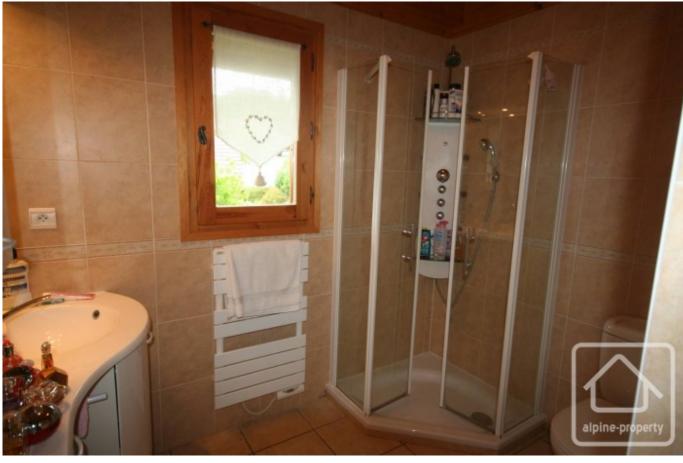

The accommodation in the chalet is on 3 levels as follows:

The garden level has 3 bedrooms, one of which is used as a dressing room, sauna, shower room, separate WC and laundry area. The rooms have direct access with to lower terrace and the large garden.

A master bedroom with large built-in storage, shower room/WC and separate WC complete this floor. A beautiful

wooden staircase leads to the first floor:

On this level, there is a galleried mezzanine, currently used as a TV corner, two large bedrooms (each with access to the upper balcony), plus a bathroom with bath and WC. Numerous cupboards make use of additional storage space under the eaves.