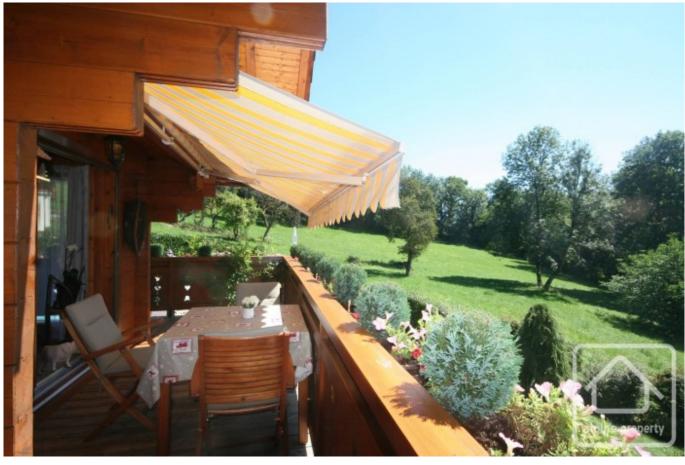

Situated on the south facing side of the valley, this chalet enjoys maximum sunshine and open views of the surrounding countryside. At the end of a no-through road, the location offers undeniable tranquility. The swimming pool (4m x 8m) is a real bonus, plus it can be heated and also offers a feature of swimming against the current. The large, decked terrace area is the perfect spot to enjoy the garden.

The ground floor has a large open plan living room, with a fully equipped open plan kitchen, a dining area (cleverly integrated thanks to its wooden corner seat), a double lounge with fireplace. This room benefits from plenty of natural light thanks to its bay window opening on to the balcony. The light coloured wood and the large volumes, featuring magnificent wooden openings, accentuate the traditional chalet ambiance. Niches, enhanced by the lighting, give the impression depth and relief to the immaculate walls. The chalet has underfloor floor heating on these 2 levels and the 16mm double glazing ensures that the area is well insulated. All windows are equipped with electric shutters.