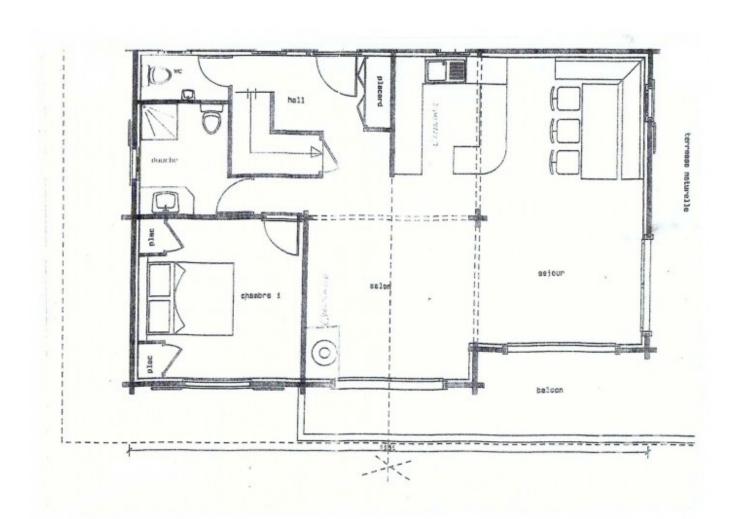

The ground floor has a large open plan living room, with a fully equipped open plan kitchen, a dining area (cleverly integrated thanks to its wooden corner seat), a double lounge with fireplace. This room benefits from plenty of natural light thanks to its bay window opening on to the balcony. The light coloured wood and the large volumes, featuring magnificent wooden openings, accentuate the traditional chalet ambiance. Niches, enhanced by the lighting, give the impression depth and relief to the immaculate walls. The chalet has underfloor floor heating on these 2 levels and the 16mm double glazing ensures that the area is well insulated. All windows are equipped with electric shutters.

A master bedroom with large built-in storage, shower room/WC and separate WC complete this floor. A beautiful

wooden staircase leads to the first floor:

On this level, there is a galleried mezzanine, currently used as a TV corner, two large bedrooms (each with access to the upper balcony), plus a bathroom with bath and WC. Numerous cupboards make use of additional storage space under the eaves.