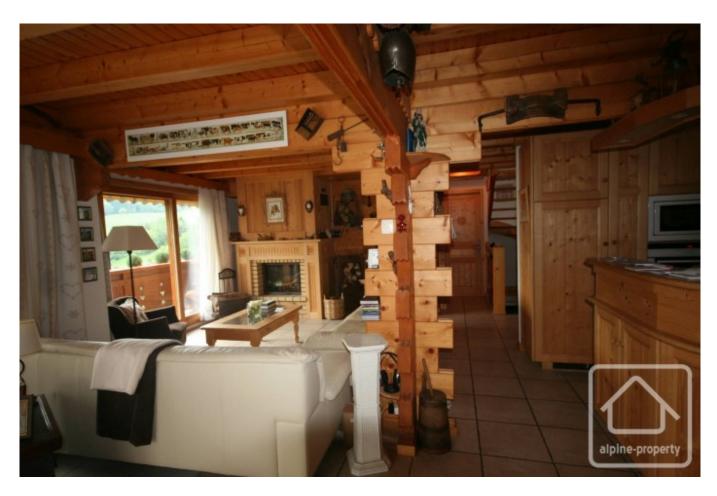

The ground floor has a large open plan living room, with a fully equipped open plan kitchen, a dining area (cleverly integrated thanks to its wooden corner seat), a double lounge with fireplace. This room benefits from plenty of natural light thanks to its bay window opening on to the balcony. The light coloured wood and the large volumes, featuring magnificent wooden openings, accentuate the traditional chalet ambiance. Niches, enhanced by the lighting, give the impression depth and relief to the immaculate walls. The chalet has underfloor floor heating on these 2 levels and the 16mm double glazing ensures that the area is well insulated. All windows are equipped with electric shutters.

A master bedroom with large built-in storage, shower room/WC and separate WC complete this floor. A beautiful

wooden staircase leads to the first floor:

On this level, there is a galleried mezzanine, currently used as a TV corner, two large bedrooms (each with access to the upper balcony), plus a bathroom with bath and WC. Numerous cupboards make use of additional storage space under the eaves.