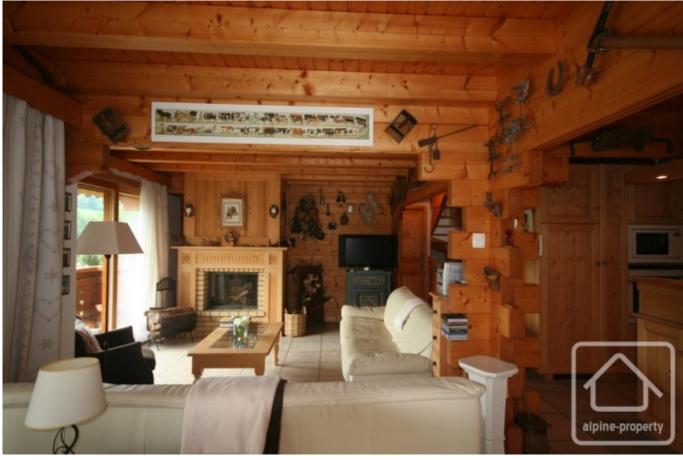

The ground floor has a large open plan living room, with a fully equipped open plan kitchen, a dining area (cleverly integrated thanks to its wooden corner seat), a double lounge with fireplace. This room benefits from plenty of natural light thanks to its bay window opening on to the balcony. The light coloured wood and the large volumes, featuring magnificent wooden openings, accentuate the traditional chalet ambiance. Niches, enhanced by the lighting, give the impression depth and relief to the immaculate walls. The chalet has underfloor floor heating on these 2 levels and the 16mm double glazing ensures that the area is well insulated. All windows are equipped with electric shutters.