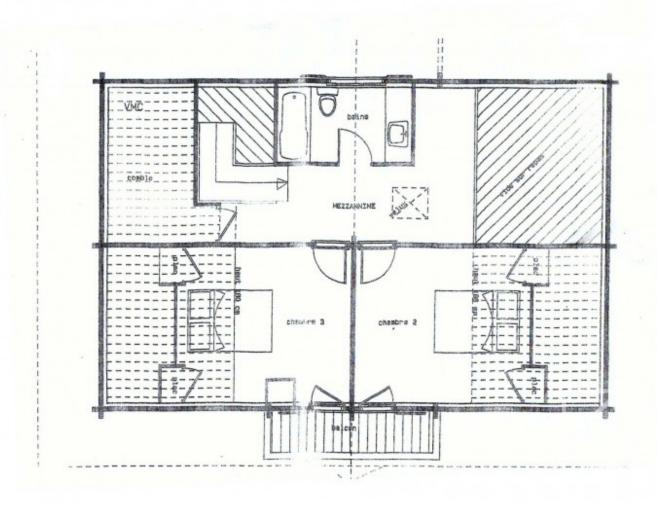

A master bedroom with large built-in storage, shower room/WC and separate WC complete this floor. A beautiful

wooden staircase leads to the first floor:

On this level, there is a galleried mezzanine, currently used as a TV corner, two large bedrooms (each with access to the upper balcony), plus a bathroom with bath and WC. Numerous cupboards make use of additional storage space under the eaves.