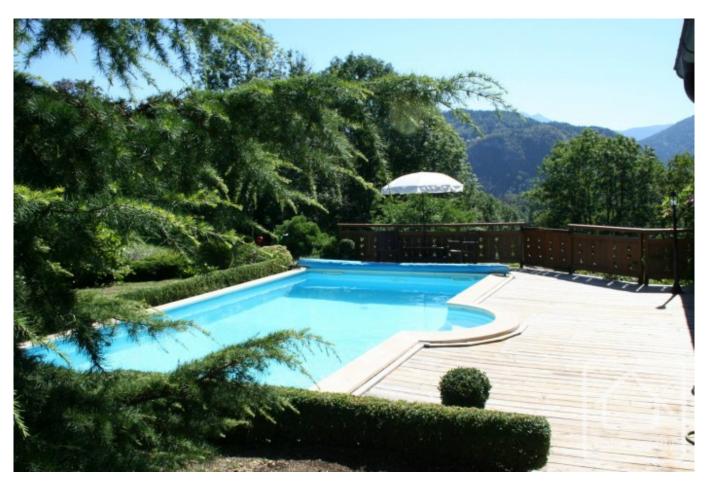

Situated on the south facing side of the valley, this chalet enjoys maximum sunshine and open views of the surrounding countryside. At the end of a no-through road, the location offers undeniable tranquility. The swimming pool (4m x 8m) is a real bonus, plus it can be heated and also offers a feature of swimming against the current. The large, decked terrace area is the perfect spot to enjoy the garden.