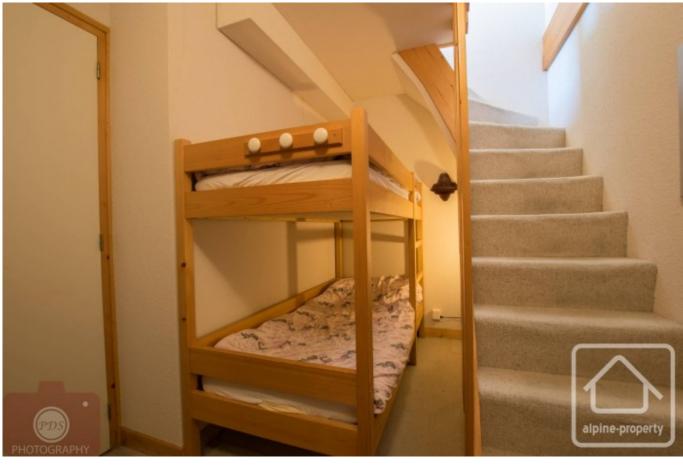

The lower level consists of an open-plan area with an equipped kitchenette / diner, living room with access to a south-facing balcony with a panoramic view overlooking the valley and La Turche. Off the living space, the hallway contains a bathroom, separate WC and ample storage space including bunk beds.