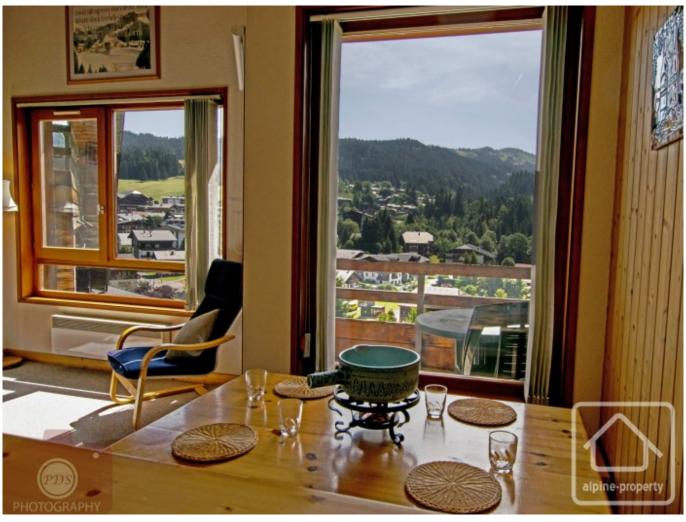

The lower level consists of an open-plan area with an equipped kitchenette / diner, living room with access to a south-facing balcony with a panoramic view overlooking the valley and La Turche. Off the living space, the hallway contains a bathroom, separate WC and ample storage space including bunk beds.