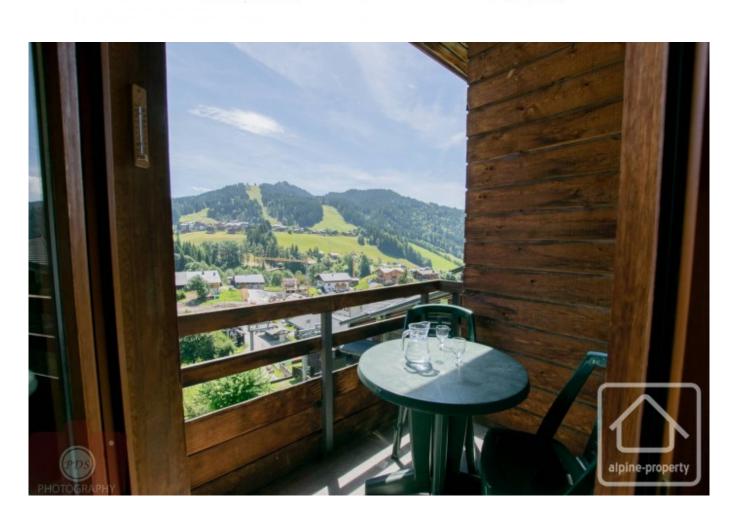

The lower level consists of an open-plan area with an equipped kitchenette / diner, living room with access to a south-facing balcony with a panoramic view overlooking the valley and La Turche. Off the living space, the hallway contains a bathroom, separate WC and ample storage space including bunk beds.