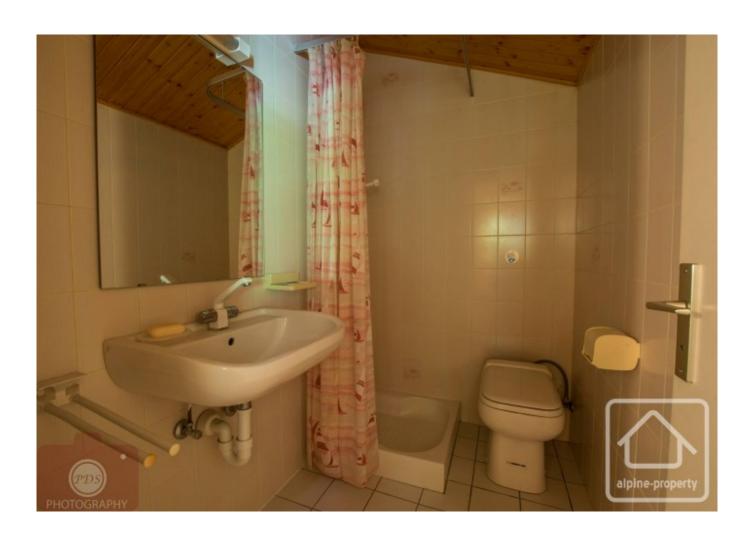

The lower level consists of an open-plan area with an equipped kitchenette / diner, living room with access to a south-facing balcony with a panoramic view overlooking the valley and La Turche. Off the living space, the hallway contains a bathroom, separate WC and ample storage space including bunk beds.

The upper level consists of a double bedroom with Velux and its own en-suite shower-room, with electric WC. There is a spacious mezzanine with a second Velux, making the whole apartment very luminous.