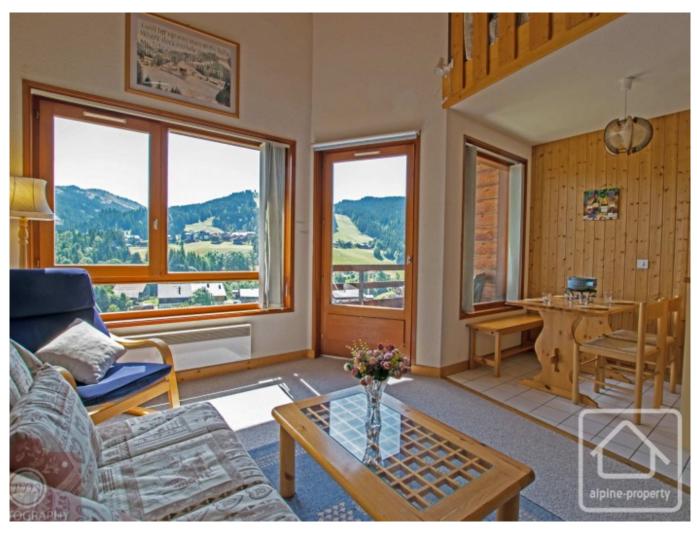

The lower level consists of an open-plan area with an equipped kitchenette / diner, living room with access to a south-facing balcony with a panoramic view overlooking the valley and La Turche. Off the living space, the hallway contains a bathroom, separate WC and ample storage space including bunk beds.