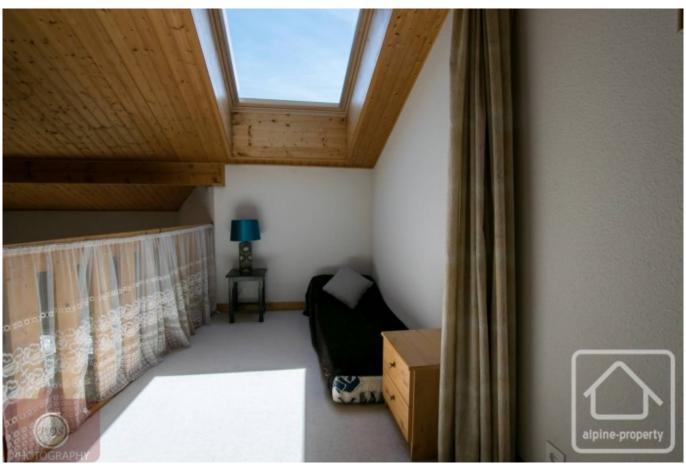

The upper level consists of a double bedroom with Velux and its own en-suite shower-room, with electric WC. There is a spacious mezzanine with a second Velux, making the whole apartment very luminous.