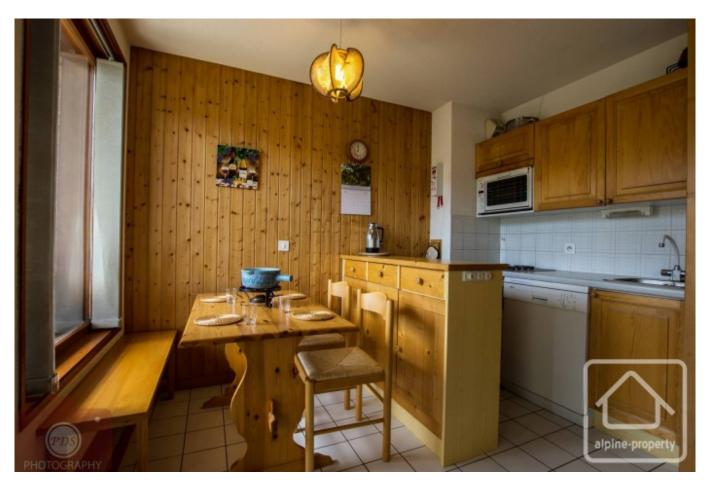

The lower level consists of an open-plan area with an equipped kitchenette / diner, living room with access to a south-facing balcony with a panoramic view overlooking the valley and La Turche. Off the living space, the hallway contains a bathroom, separate WC and ample storage space including bunk beds.