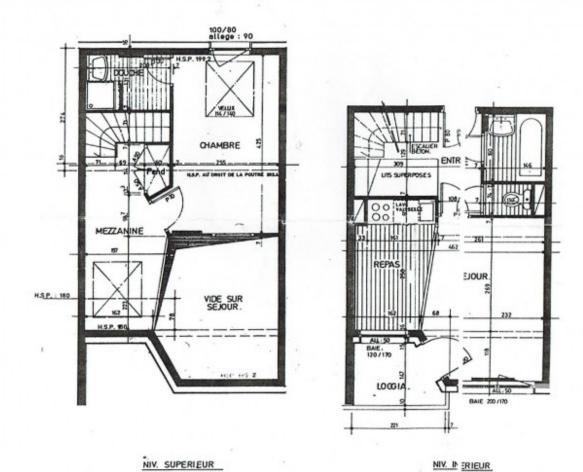

The lower level consists of an open-plan area with an equipped kitchenette / diner, living room with access to a south-facing balcony with a panoramic view overlooking the valley and La Turche. Off the living space, the hallway contains a bathroom, separate WC and ample storage space including bunk beds.

The upper level consists of a double bedroom with Velux and its own en-suite shower-room, with electric WC. There is a spacious mezzanine with a second Velux, making the whole apartment very luminous.