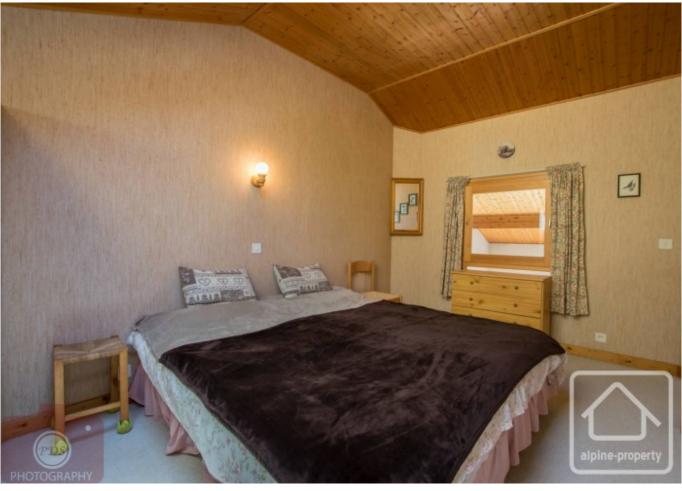

The upper level consists of a double bedroom with Velux and its own en-suite shower-room, with electric WC. There is a spacious mezzanine with a second Velux, making the whole apartment very luminous.