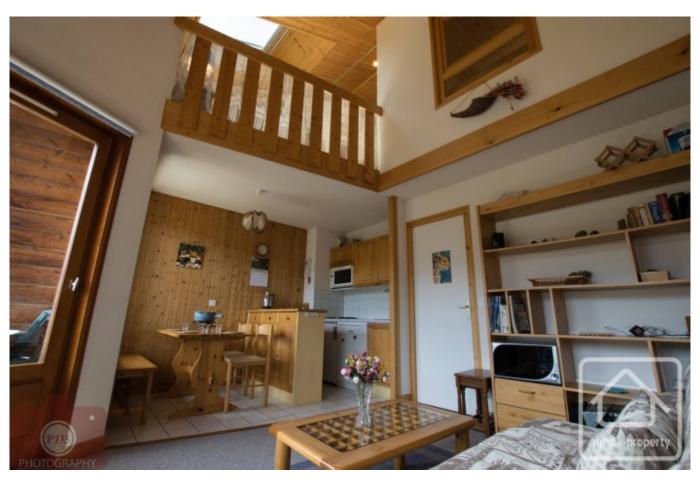

The lower level consists of an open-plan area with an equipped kitchenette / diner, living room with access to a south-facing balcony with a panoramic view overlooking the valley and La Turche. Off the living space, the hallway contains a bathroom, separate WC and ample storage space including bunk beds.

The upper level consists of a double bedroom with Velux and its own en-suite shower-room, with electric WC. There is a spacious mezzanine with a second Velux, making the whole apartment very luminous.