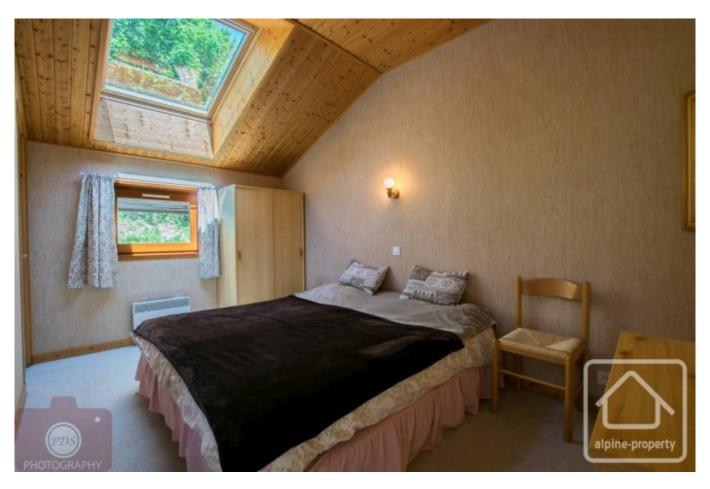

The upper level consists of a double bedroom with Velux and its own en-suite shower-room, with electric WC. There is a spacious mezzanine with a second Velux, making the whole apartment very luminous.