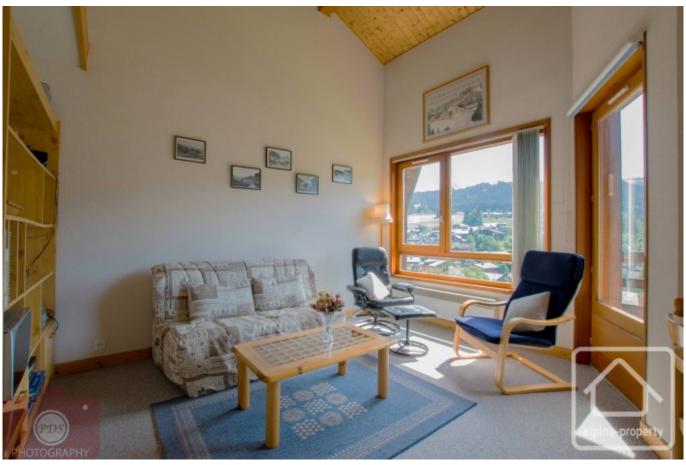

## **Property Description**

The apartment is in the residence "La Bouillandire", located a short walking distance from the village centre and pistes in the popular ski resort of Les Gets. The property is conveniently accessed by a residents' gondola at street level. Decorated to a good standard and in very nice overall condition, the apartment offers quality accommodation in a super location.

The lower level consists of an open-plan area with an equipped kitchenette / diner, living room with access to a south-facing balcony with a panoramic view overlooking the valley and La Turche. Off the living space, the hallway contains a bathroom, separate WC and ample storage space including bunk beds.