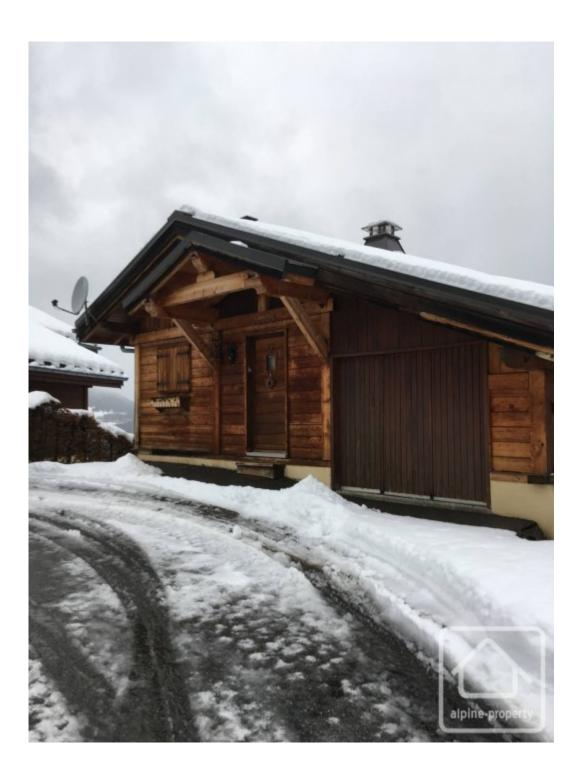

## **Chalet Grangettes**

Les Carroz d'Araches, Flaine & Les Carroz, Grand Massif

590 000 €uros

## **Property Description**

This traditional alpine chalet, set in an estate above the resort of Les Carroz, has been stylishly renovated with old wood and enjoys superb views across to the dramatic Aravis mountain range opposite. The Loi Carrez is 76.07m2 although the total habitable space including under 1.8m high is 88.16m2.