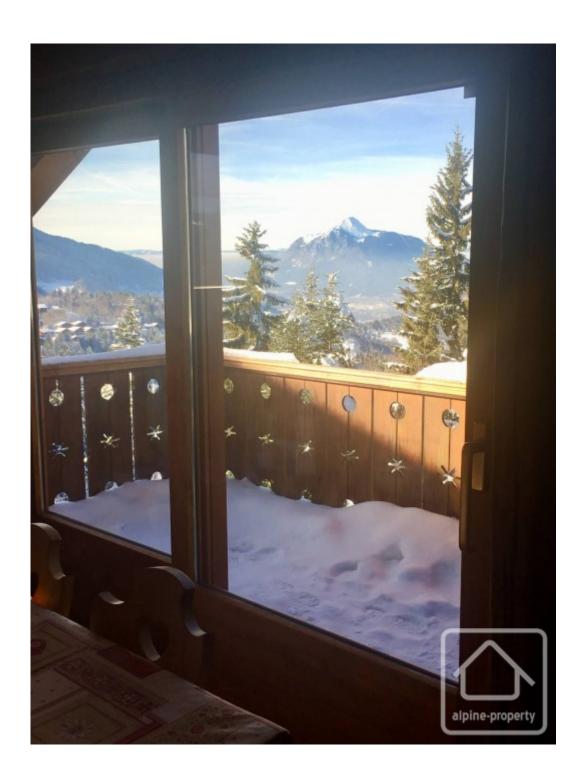

## **Property Description**

This traditional alpine chalet, set in an estate above the resort of Les Carroz, has been stylishly renovated with old wood and enjoys superb views across to the dramatic Aravis mountain range opposite. The Loi Carrez is 76.07m2 although the total habitable space including under 1.8m high is 88.16m2.

It is just 1.2km from the resort and 700m from the main lift giving access to 265kms of slopes.

The chalet comprises on the entry level, a hallway off of which is a wc and ski locker room. The main living area comprises a kitchen open onto dining area and lounge with log burner. There is a decorative ladder giving access to a small, low ceilinged mezzanine with room for additional sleeping. A balcony leads off the dining area and has uninterrupted spectacular views.