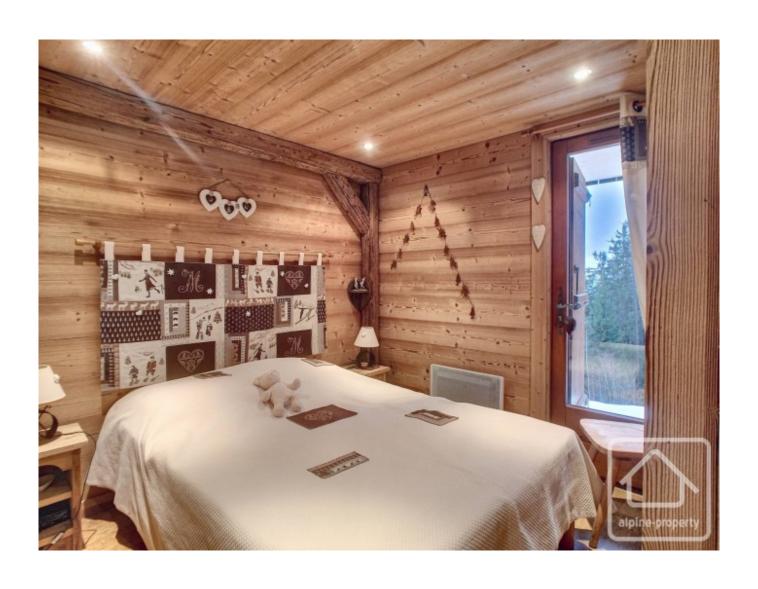

The lower level accommodates 4 bedrooms, one of which has an ensuite, a family bathroom and access to the outside.

The heating is electric and the chalet is connected to mains drainage.