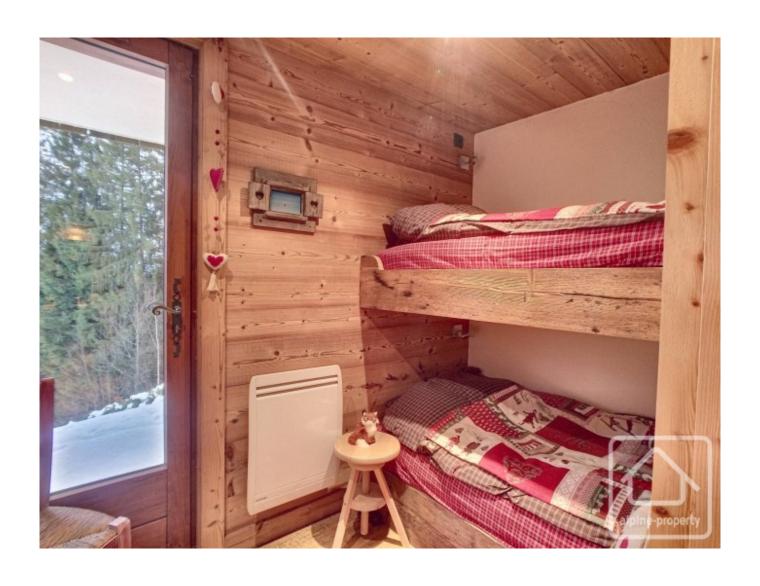

The lower level accommodates 4 bedrooms, one of which has an ensuite, a family bathroom and access to the outside.

The heating is electric and the chalet is connected to mains drainage.