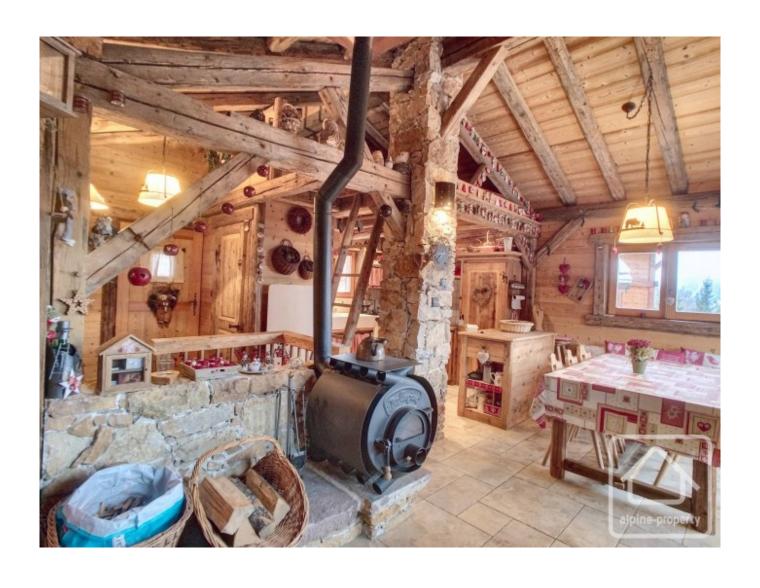

## **Property Description**

This traditional alpine chalet, set in an estate above the resort of Les Carroz, has been stylishly renovated with old wood and enjoys superb views across to the dramatic Aravis mountain range opposite. The Loi Carrez is 76.07m2 although the total habitable space including under 1.8m high is 88.16m2.

It is just 1.2km from the resort and 700m from the main lift giving access to 265kms of slopes.

The chalet comprises on the entry level, a hallway off of which is a wc and ski locker room. The main living area comprises a kitchen open onto dining area and lounge with log burner. There is a decorative ladder giving access to a small, low ceilinged mezzanine with room for additional sleeping. A balcony leads off the dining area and has uninterrupted spectacular views.

The lower level accommodates 4 bedrooms, one of which has an ensuite, a family bathroom and access to the outside.

The heating is electric and the chalet is connected to mains drainage.