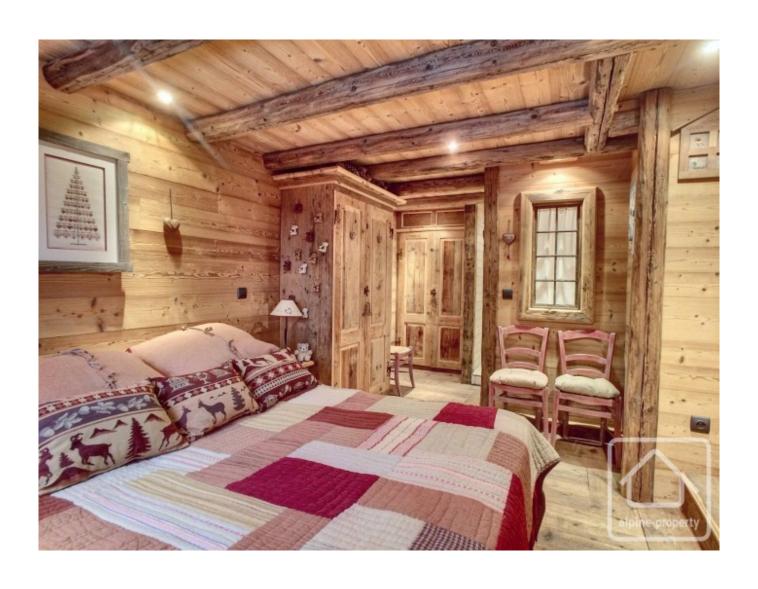

The lower level accommodates 4 bedrooms, one of which has an ensuite, a family bathroom and access to the outside.

The heating is electric and the chalet is connected to mains drainage.