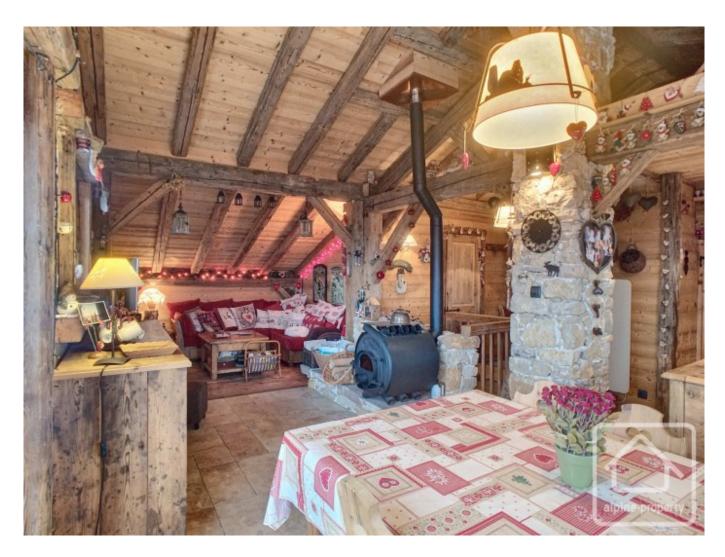

## **Property Description**

This traditional alpine chalet, set in an estate above the resort of Les Carroz, has been stylishly renovated with old wood and enjoys superb views across to the dramatic Aravis mountain range opposite. The Loi Carrez is 76.07m2 although the total habitable space including under 1.8m high is 88.16m2.

It is just 1.2km from the resort and 700m from the main lift giving access to 265kms of slopes.

The chalet comprises on the entry level, a hallway off of which is a wc and ski locker room. The main living area comprises a kitchen open onto dining area and lounge with log burner. There is a decorative ladder giving access to a small, low ceilinged mezzanine with room for additional sleeping. A balcony leads off the dining area and has uninterrupted spectacular views.

The lower level accommodates 4 bedrooms, one of which has an ensuite, a family bathroom and access to the outside.

The heating is electric and the chalet is connected to mains drainage.