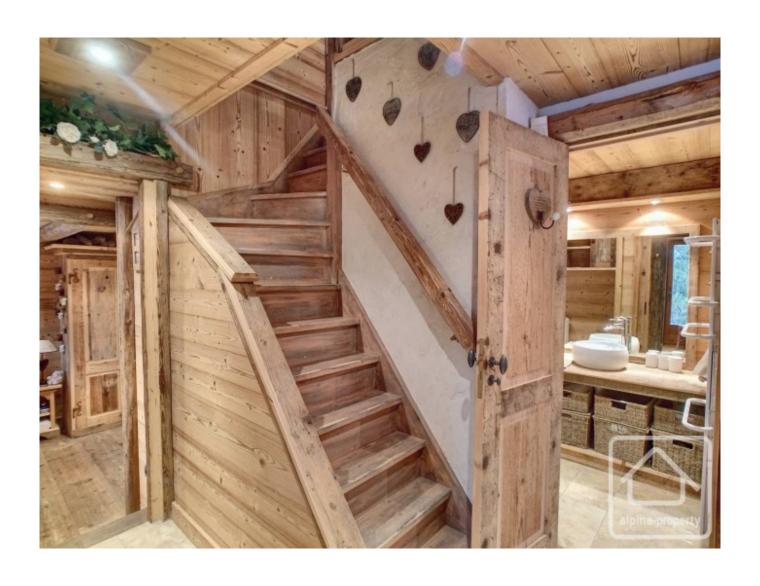

## **Property Description**

This traditional alpine chalet, set in an estate above the resort of Les Carroz, has been stylishly renovated with old wood and enjoys superb views across to the dramatic Aravis mountain range opposite. The Loi Carrez is 76.07m2 although the total habitable space including under 1.8m high is 88.16m2.

It is just 1.2km from the resort and 700m from the main lift giving access to 265kms of slopes.

The chalet comprises on the entry level, a hallway off of which is a wc and ski locker room. The main living area comprises a kitchen open onto dining area and lounge with log burner. There is a decorative ladder giving access to a small, low ceilinged mezzanine with room for additional sleeping. A balcony leads off the dining area and has uninterrupted spectacular views.