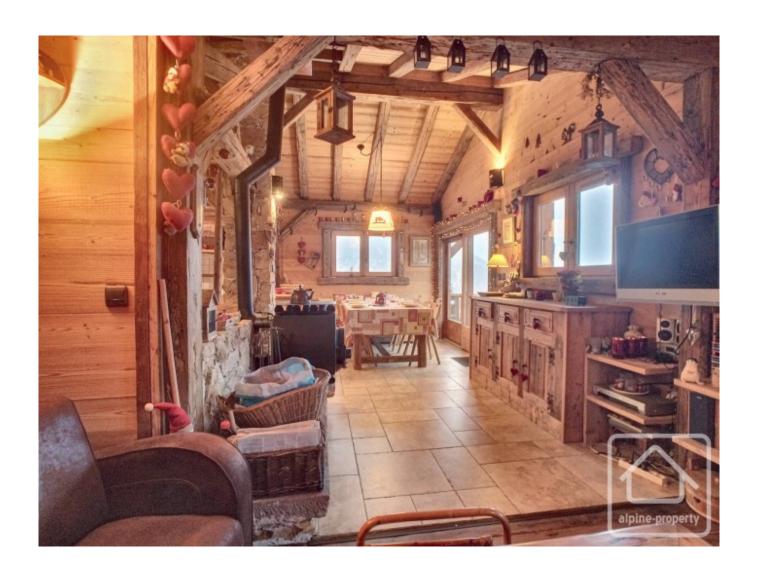

## **Property Description**

This traditional alpine chalet, set in an estate above the resort of Les Carroz, has been stylishly renovated with old wood and enjoys superb views across to the dramatic Aravis mountain range opposite. The Loi Carrez is 76.07m2 although the total habitable space including under 1.8m high is 88.16m2.

It is just 1.2km from the resort and 700m from the main lift giving access to 265kms of slopes.

The chalet comprises on the entry level, a hallway off of which is a wc and ski locker room. The main living area comprises a kitchen open onto dining area and lounge with log burner. There is a decorative ladder giving access to a small, low ceilinged mezzanine with room for additional sleeping. A balcony leads off the dining area and has uninterrupted spectacular views.

The lower level accommodates 4 bedrooms, one of which has an ensuite, a family bathroom and access to the outside.

The heating is electric and the chalet is connected to mains drainage.