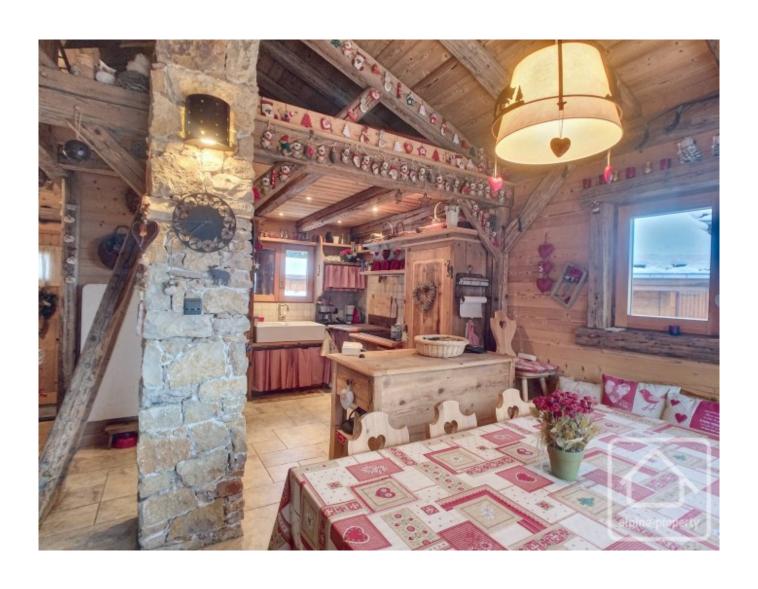

## **Property Description**

This traditional alpine chalet, set in an estate above the resort of Les Carroz, has been stylishly renovated with old wood and enjoys superb views across to the dramatic Aravis mountain range opposite. The Loi Carrez is 76.07m2 although the total habitable space including under 1.8m high is 88.16m2.

It is just 1.2km from the resort and 700m from the main lift giving access to 265kms of slopes.

The chalet comprises on the entry level, a hallway off of which is a wc and ski locker room. The main living area comprises a kitchen open onto dining area and lounge with log burner. There is a decorative ladder giving access to a small, low ceilinged mezzanine with room for additional sleeping. A balcony leads off the dining area and has uninterrupted spectacular views.

The lower level accommodates 4 bedrooms, one of which has an ensuite, a family bathroom and access to the outside.

The heating is electric and the chalet is connected to mains drainage.