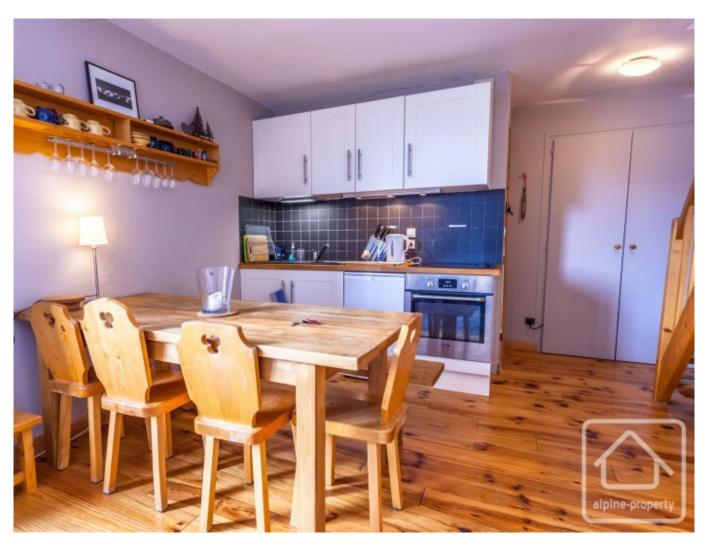

The apartment is on the 2nd floor with the lounge/dining room, kitchen and bathroom on the lower level and the 2 bedrooms on the upper level. The floor area is 35,22m2 Loi Carrez and 13,66m2 under 1.80m. The living level has under floor heating. The apartment also comes with a ski locker and storage cave. The apartment could be sold with furniture as an extra, if desired.