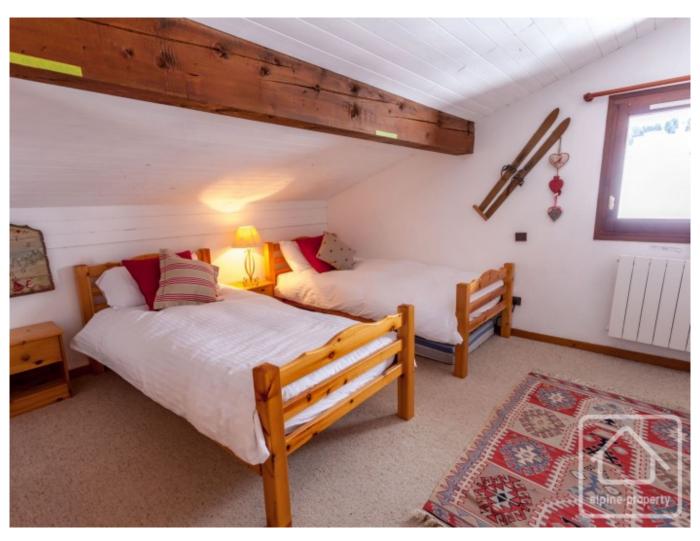

## **Key Features**

**Price** 230 000 €uros

Status SOLD

**Last updated** 10/02/2020

Area Aravis
Location Manigod
Village Manigod

Bedrooms 2 Bathrooms 1

Floor area 48.9 m<sup>2</sup>

**Heating** Electric radiators

The apartment is on the 2nd floor with the lounge/dining room, kitchen and bathroom on the lower level and the 2 bedrooms on the upper level. The floor area is 35,22m2 Loi Carrez and 13,66m2 under 1.80m. The living level has under floor heating. The apartment also comes with a ski locker and storage cave. The apartment could be sold with furniture as an extra, if desired.