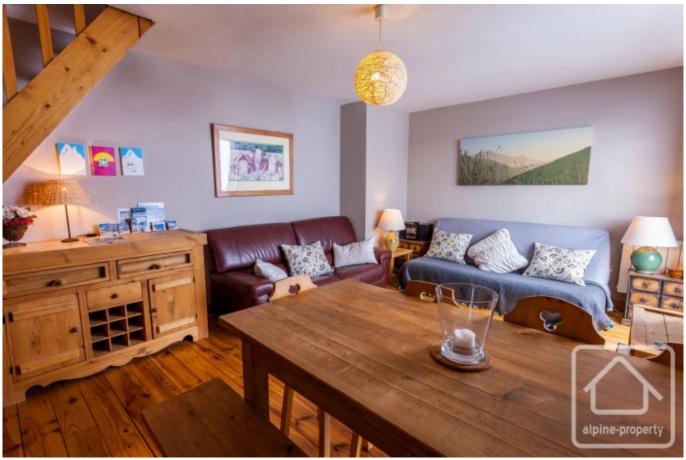

The apartment is on the 2nd floor with the lounge/dining room, kitchen and bathroom on the lower level and the 2 bedrooms on the upper level. The floor area is 35,22m2 Loi Carrez and 13,66m2 under 1.80m. The living level has under floor heating. The apartment also comes with a ski locker and storage cave. The apartment could be sold with furniture as an extra, if desired.