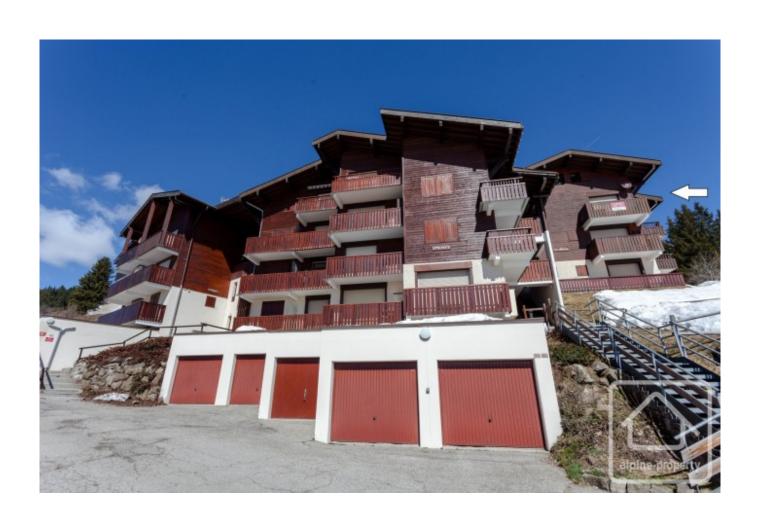

## **Property Description**

**Recently reduced in price for a quick sale**. This well maintained and perfectly situated 2 bed apartment is in a block of 6 apartments opposite the pistes of Croix Fry linking into the entire La Clusaz ski area with excellent panoramic views from the balcony across the ski area to Mont Blanc in the distance.

The building has a code operated security barrier and plenty of parking in front.

The apartment is currently rented out and generates an annual revenue of approximately €9500 - €10,000.

The property is covered by the copropriété rules.