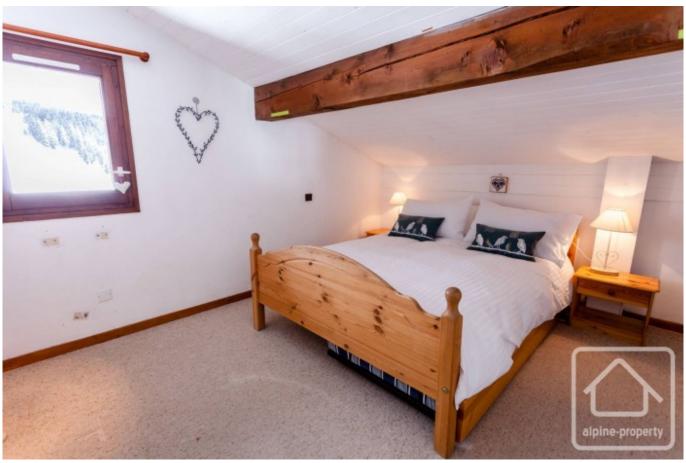

## **Key Features**

**Price** 230 000 €uros

Status SOLD

**Last updated** 10/02/2020

Area Aravis
Location Manigod
Village Manigod

Bedrooms 2 Bathrooms 1

Floor area 48.9 m<sup>2</sup>

**Heating** Electric radiators

The apartment is on the 2nd floor with the lounge/dining room, kitchen and bathroom on the lower level and the 2 bedrooms on the upper level. The floor area is 35,22m2 Loi Carrez and 13,66m2 under 1.80m. The living level has under floor heating. The apartment also comes with a ski locker and storage cave. The apartment could be sold with furniture as an extra, if desired.