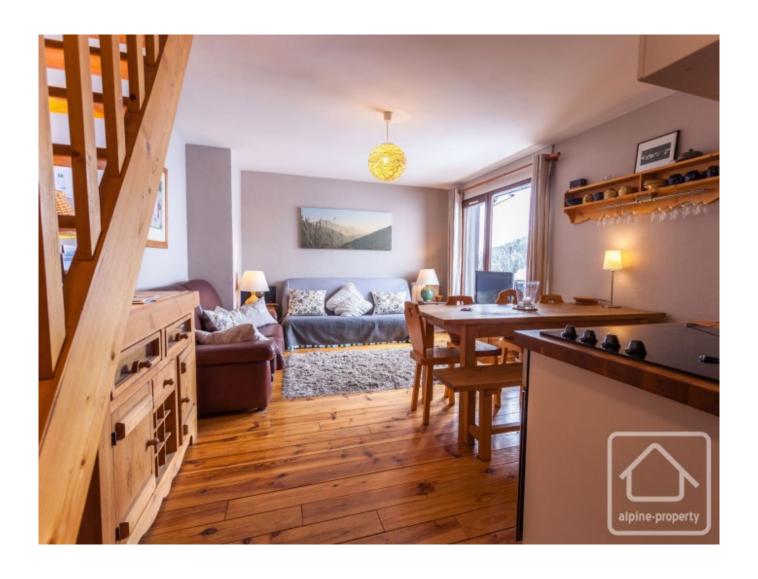

The apartment is on the 2nd floor with the lounge/dining room, kitchen and bathroom on the lower level and the 2 bedrooms on the upper level. The floor area is 35,22m2 Loi Carrez and 13,66m2 under 1.80m. The living level has under floor heating. The apartment also comes with a ski locker and storage cave. The apartment could be sold with furniture as an extra, if desired.