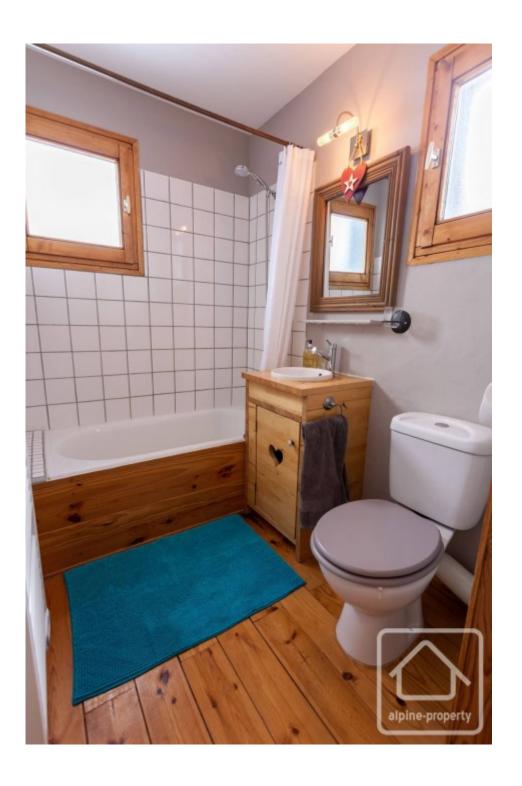

## **Key Features**

**Price** 230 000 €uros

Status SOLD

**Last updated** 10/02/2020

Area Aravis
Location Manigod
Village Manigod

Bedrooms 2 Bathrooms 1

Floor area 48.9 m<sup>2</sup>

**Heating** Electric radiators

The apartment is on the 2nd floor with the lounge/dining room, kitchen and bathroom on the lower level and the 2 bedrooms on the upper level. The floor area is 35,22m2 Loi Carrez and 13,66m2 under 1.80m. The living level has under floor heating. The apartment also comes with a ski locker and storage cave. The apartment could be sold with furniture as an extra, if desired.