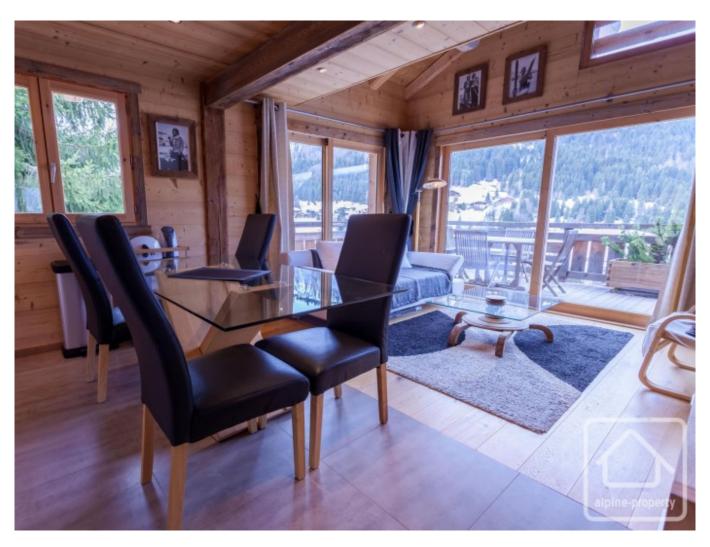

Chalet Nevada was totally rebuilt by a renowned local builder using quality materials, in 2012 and has been running successfully as a holiday rental property since then. It is configured:

Ground floor: Open plan kitchen/dining/lounge area giving onto a terrace sized balcony and views across the Aravis valley, 1 double bedroom, 1 shower room, 1 separate WC.