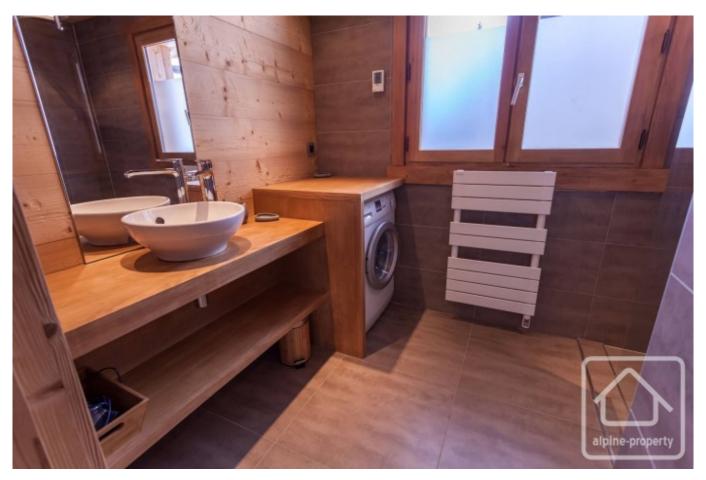

Chalet Nevada was totally rebuilt by a renowned local builder using quality materials, in 2012 and has been running successfully as a holiday rental property since then. It is configured:

Ground floor: Open plan kitchen/dining/lounge area giving onto a terrace sized balcony and views across the Aravis valley, 1 double bedroom, 1 shower room, 1 separate WC.