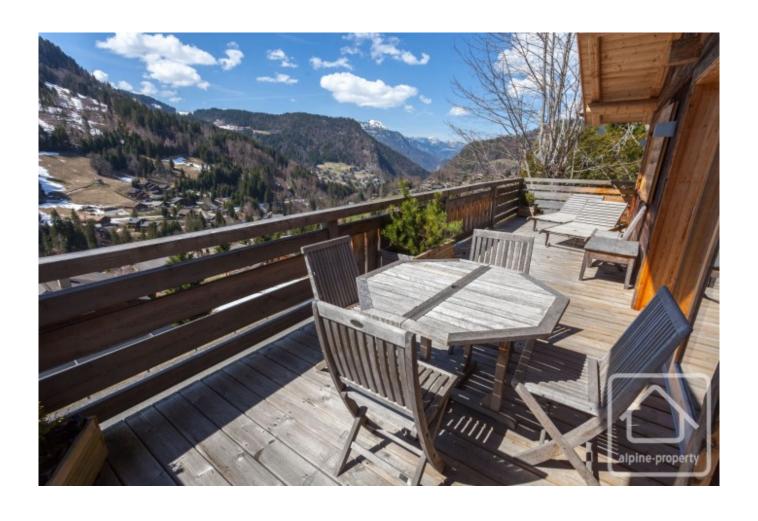

## **Property Description**

This superbly renovated holiday chalet is situated above one of La Clusaz' main roads linking 2 ski lifts that are each only 1km from the chalet by a skibus which stops a few steps from the chalet. The pumping village centre with its world class bars and restaurants is only 1km from the chalet, the historic lakeside city of Annecy is just 40 minutes drive and Geneva a guick 1 hour drive.

Chalet Nevada was totally rebuilt by a renowned local builder using quality materials, in 2012 and has been running successfully as a holiday rental property since then. It is configured:

Ground floor: Open plan kitchen/dining/lounge area giving onto a terrace sized balcony and views across the Aravis valley, 1 double bedroom, 1 shower room, 1 separate WC.