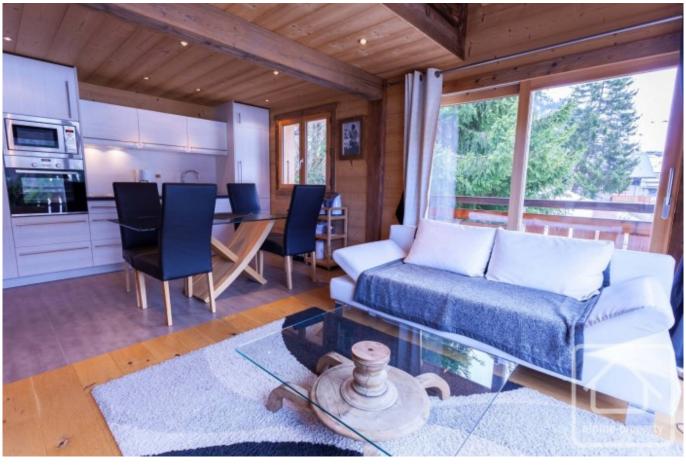

Chalet Nevada was totally rebuilt by a renowned local builder using quality materials, in 2012 and has been running successfully as a holiday rental property since then. It is configured:

Ground floor: Open plan kitchen/dining/lounge area giving onto a terrace sized balcony and views across the Aravis valley, 1 double bedroom, 1 shower room, 1 separate WC.