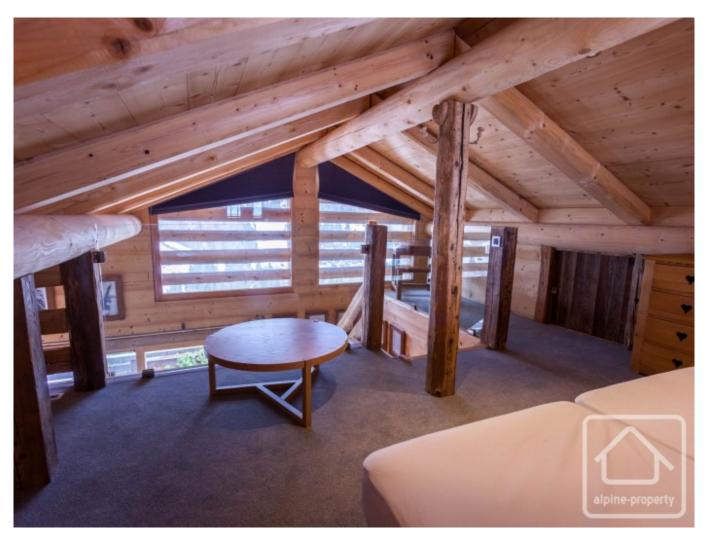

Mezzanine level: 2 single beds, chillout area.

Basement: An undeveloped floor area of around 45m2.