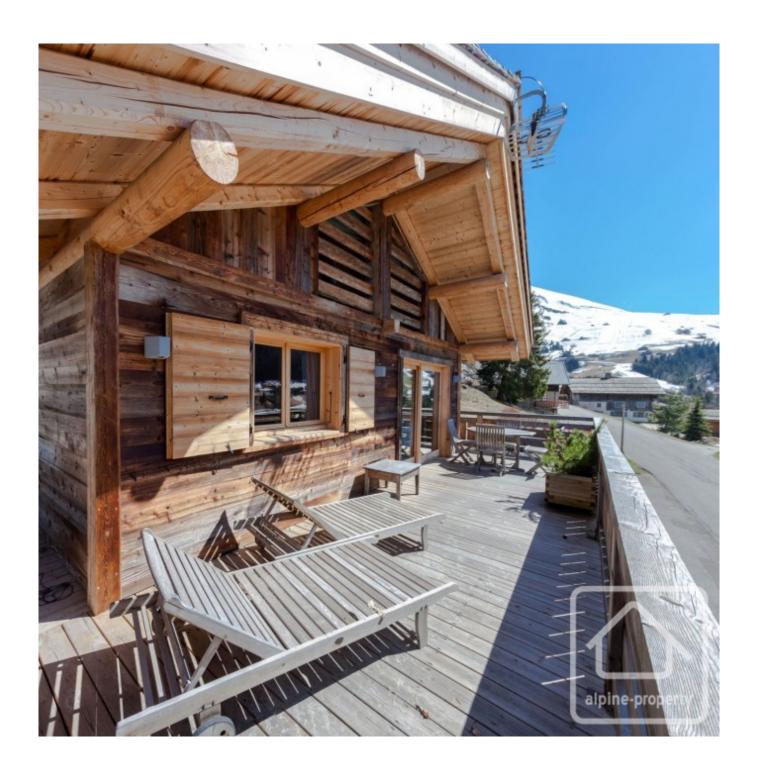

## **Property Description**

This superbly renovated holiday chalet is situated above one of La Clusaz' main roads linking 2 ski lifts that are each only 1km from the chalet by a skibus which stops a few steps from the chalet. The pumping village centre with its world class bars and restaurants is only 1km from the chalet, the historic lakeside city of Annecy is just 40 minutes drive and Geneva a guick 1 hour drive.

Chalet Nevada was totally rebuilt by a renowned local builder using quality materials, in 2012 and has been running successfully as a holiday rental property since then. It is configured:

Ground floor: Open plan kitchen/dining/lounge area giving onto a terrace sized balcony and views across the Aravis valley, 1 double bedroom, 1 shower room, 1 separate WC.