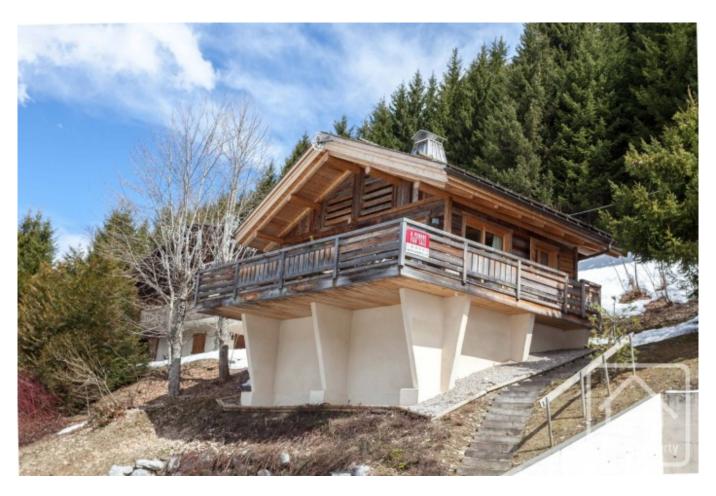

## **Property Description**

This superbly renovated holiday chalet is situated above one of La Clusaz' main roads linking 2 ski lifts that are each only 1km from the chalet by a skibus which stops a few steps from the chalet. The pumping village centre with its world class bars and restaurants is only 1km from the chalet, the historic lakeside city of Annecy is just 40 minutes drive and Geneva a guick 1 hour drive.

Chalet Nevada was totally rebuilt by a renowned local builder using quality materials, in 2012 and has been running successfully as a holiday rental property since then. It is configured:

Ground floor: Open plan kitchen/dining/lounge area giving onto a terrace sized balcony and views across the Aravis valley, 1 double bedroom, 1 shower room, 1 separate WC.