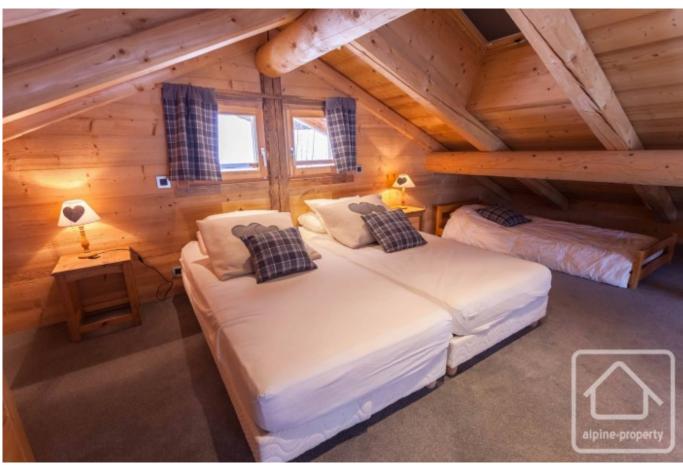

Mezzanine level: 2 single beds, chillout area.

Basement: An undeveloped floor area of around 45m2.