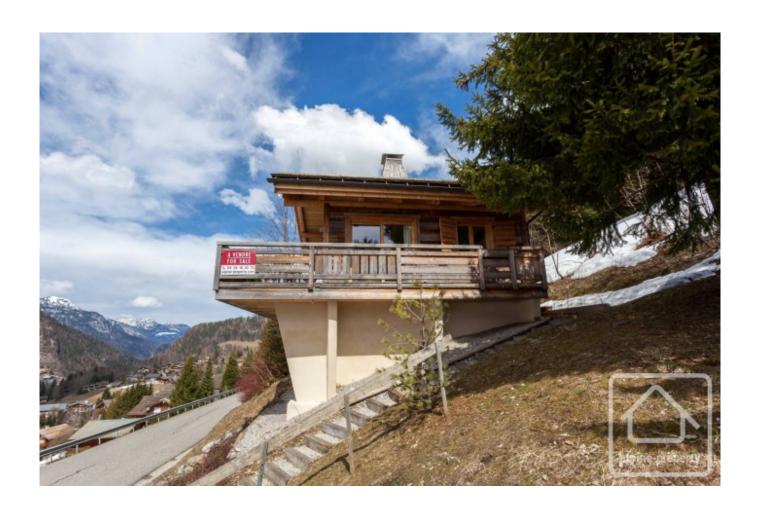

## **Chalet Nevada**

La Clusaz, La Clusaz, Aravis

495 000 €uros

## **Property Description**

This superbly renovated holiday chalet is situated above one of La Clusaz' main roads linking 2 ski lifts that are each only 1km from the chalet by a skibus which stops a few steps from the chalet. The pumping village centre with its world class bars and restaurants is only 1km from the chalet, the historic lakeside city of Annecy is just 40 minutes drive and Geneva a guick 1 hour drive.

Chalet Nevada was totally rebuilt by a renowned local builder using quality materials, in 2012 and has been running successfully as a holiday rental property since then. It is configured:

Ground floor: Open plan kitchen/dining/lounge area giving onto a terrace sized balcony and views across the Aravis valley, 1 double bedroom, 1 shower room, 1 separate WC.