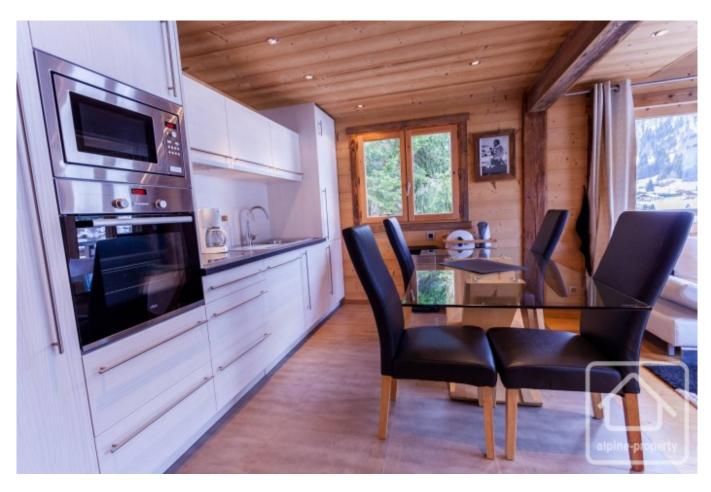

Chalet Nevada was totally rebuilt by a renowned local builder using quality materials, in 2012 and has been running successfully as a holiday rental property since then. It is configured:

Ground floor: Open plan kitchen/dining/lounge area giving onto a terrace sized balcony and views across the Aravis valley, 1 double bedroom, 1 shower room, 1 separate WC.