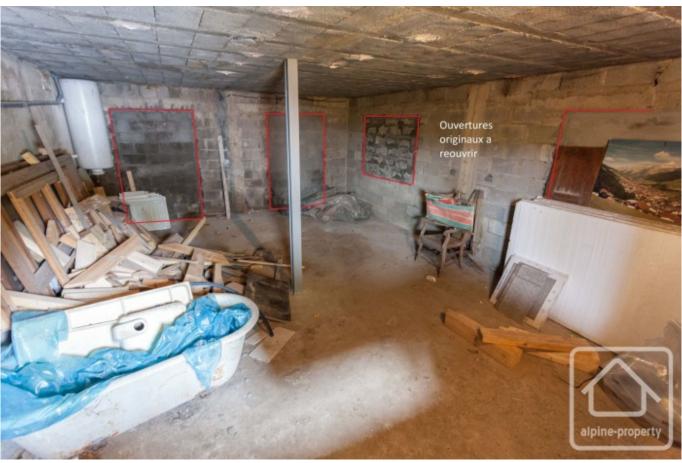

Mezzanine level: 2 single beds, chillout area.

Basement: An undeveloped floor area of around 45m2.