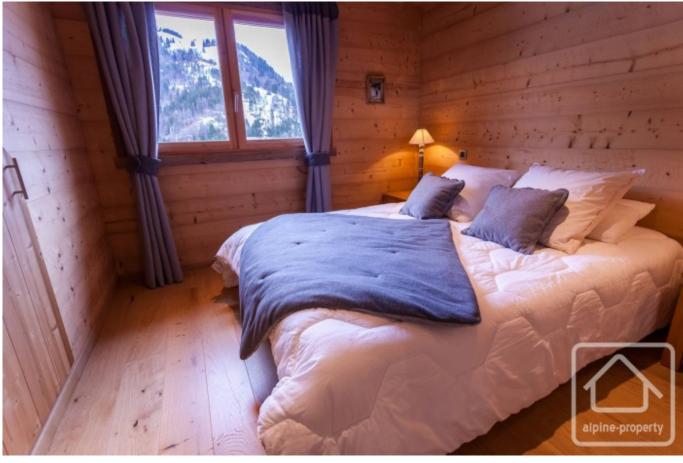

Chalet Nevada was totally rebuilt by a renowned local builder using quality materials, in 2012 and has been running successfully as a holiday rental property since then. It is configured:

Ground floor: Open plan kitchen/dining/lounge area giving onto a terrace sized balcony and views across the Aravis valley, 1 double bedroom, 1 shower room, 1 separate WC.