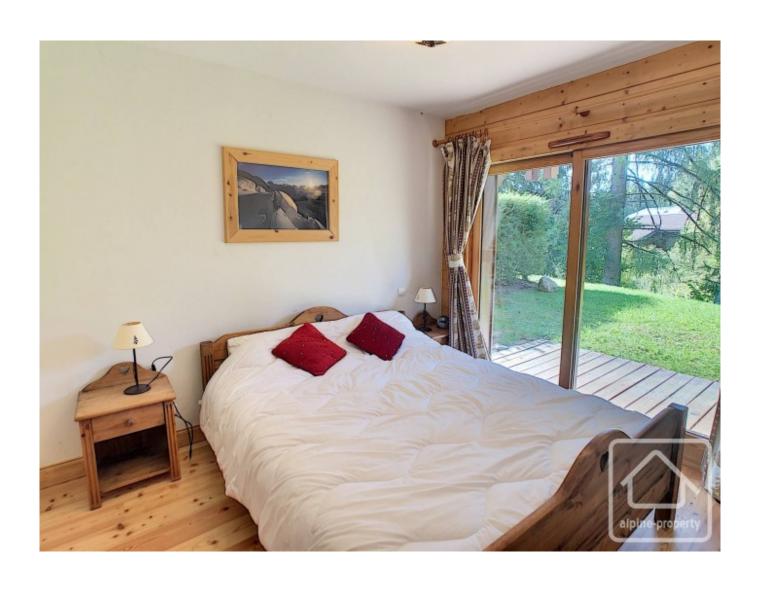

The apartment is for sale fully furnished and the accommodation comprises:

Entrance with built in cupboard, living room with corner kitchen, dining area and doors opening directly onto the terrace and communal lawned garden. There are 2 bedrooms with built in cupboards. The master bedroom has an en-suite shower room/WC, the family bathroom has a washer-dryer and there is a separate WC.