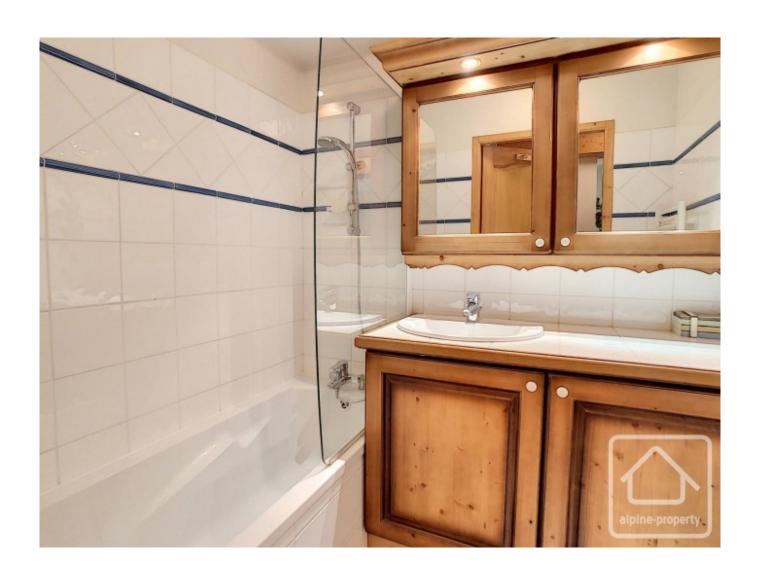

The apartment is for sale fully furnished and the accommodation comprises:

Entrance with built in cupboard, living room with corner kitchen, dining area and doors opening directly onto the terrace and communal lawned garden. There are 2 bedrooms with built in cupboards. The master bedroom has an en-suite shower room/WC, the family bathroom has a washer-dryer and there is a separate WC.