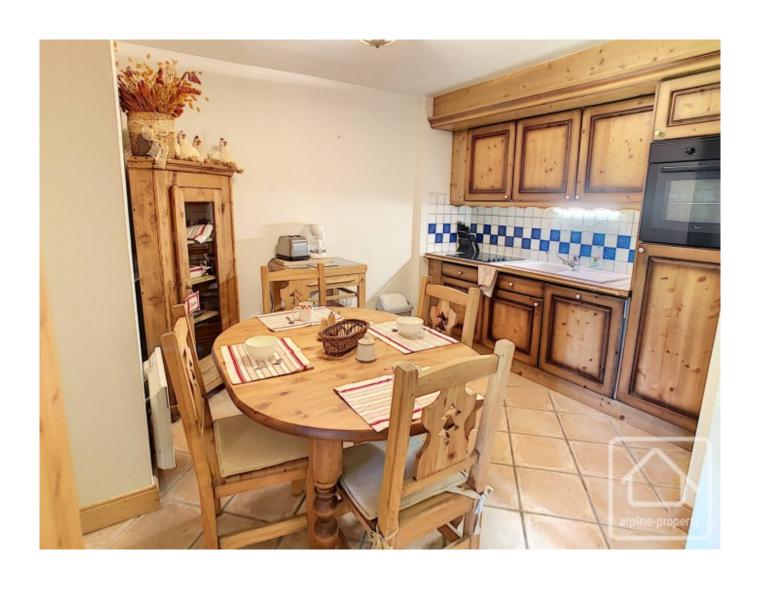

The apartment is for sale fully furnished and the accommodation comprises:

Entrance with built in cupboard, living room with corner kitchen, dining area and doors opening directly onto the terrace and communal lawned garden. There are 2 bedrooms with built in cupboards. The master bedroom has an en-suite shower room/WC, the family bathroom has a washer-dryer and there is a separate WC.