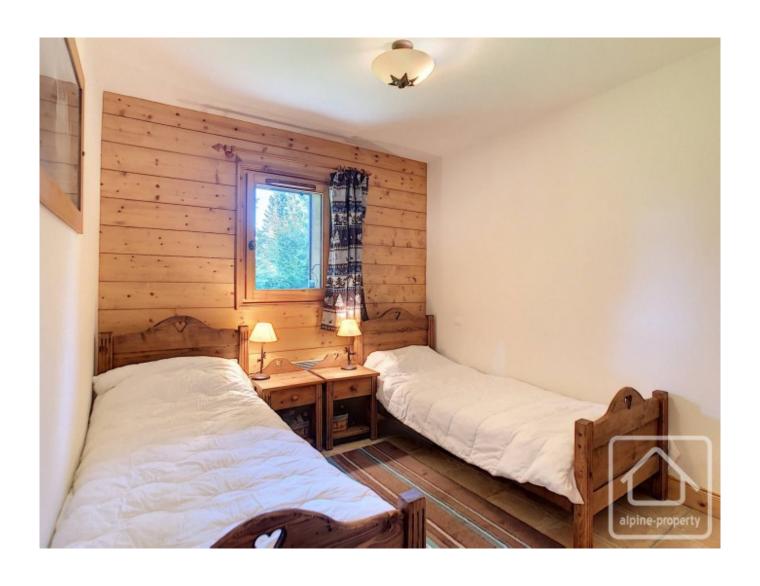

The apartment is for sale fully furnished and the accommodation comprises:

Entrance with built in cupboard, living room with corner kitchen, dining area and doors opening directly onto the terrace and communal lawned garden. There are 2 bedrooms with built in cupboards. The master bedroom has an en-suite shower room/WC, the family bathroom has a washer-dryer and there is a separate WC.