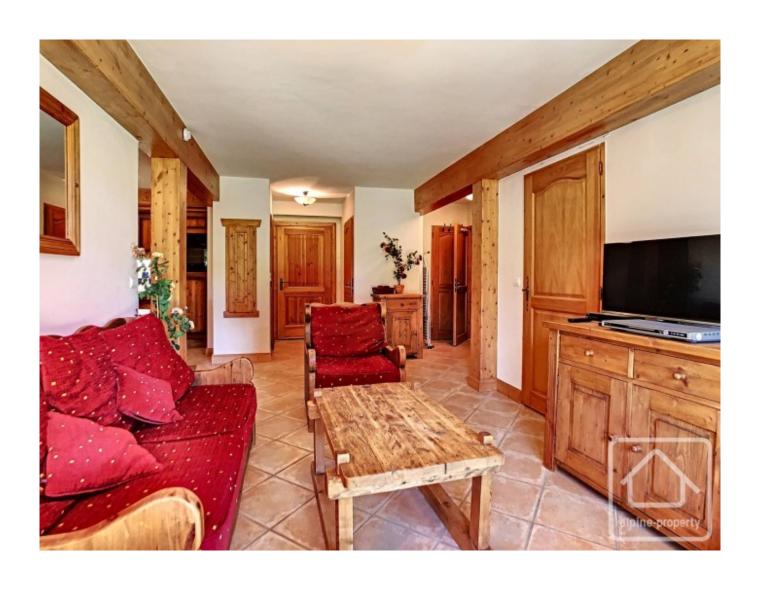

The apartment is for sale fully furnished and the accommodation comprises:

Entrance with built in cupboard, living room with corner kitchen, dining area and doors opening directly onto the terrace and communal lawned garden. There are 2 bedrooms with built in cupboards. The master bedroom has an en-suite shower room/WC, the family bathroom has a washer-dryer and there is a separate WC.