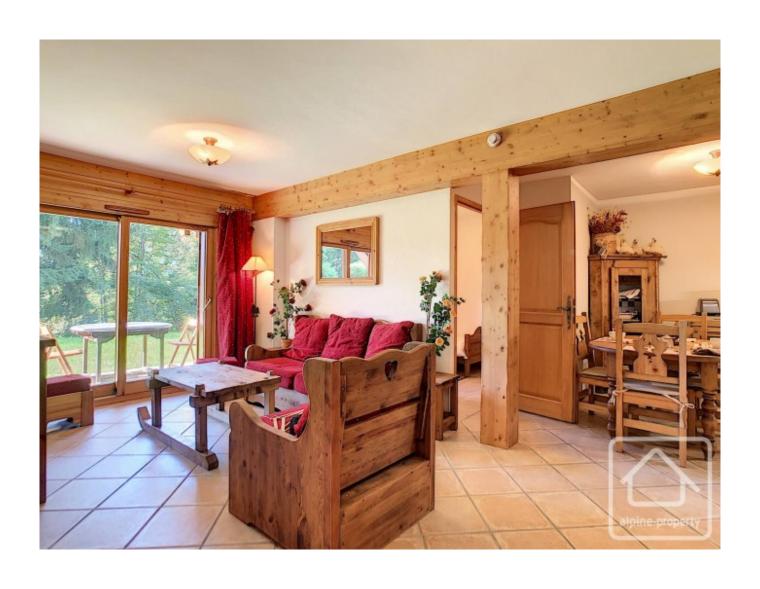

The apartment is for sale fully furnished and the accommodation comprises:

Entrance with built in cupboard, living room with corner kitchen, dining area and doors opening directly onto the terrace and communal lawned garden. There are 2 bedrooms with built in cupboards. The master bedroom has an en-suite shower room/WC, the family bathroom has a washer-dryer and there is a separate WC.