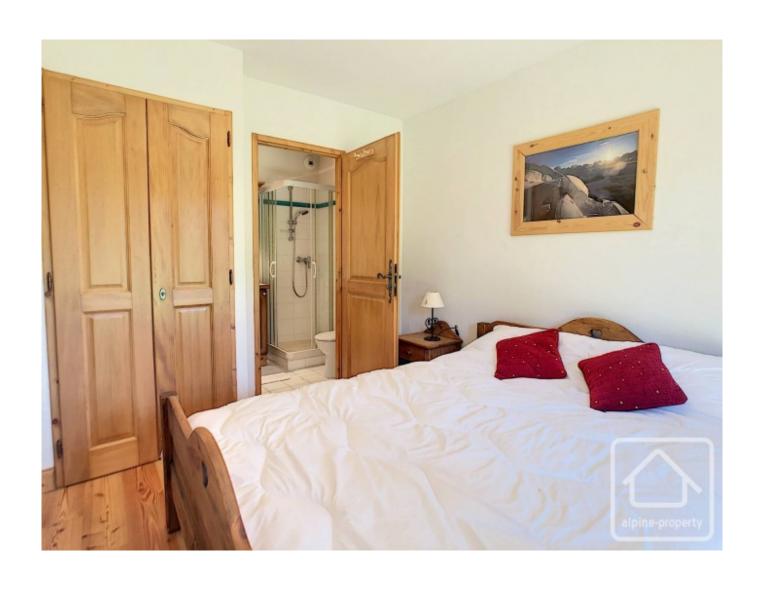

The apartment is for sale fully furnished and the accommodation comprises:

Entrance with built in cupboard, living room with corner kitchen, dining area and doors opening directly onto the terrace and communal lawned garden. There are 2 bedrooms with built in cupboards. The master bedroom has an en-suite shower room/WC, the family bathroom has a washer-dryer and there is a separate WC.