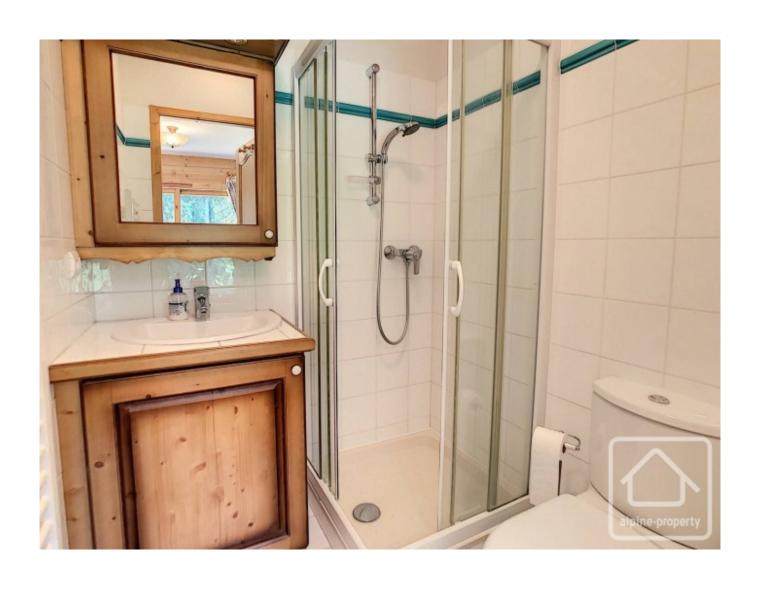

The apartment is for sale fully furnished and the accommodation comprises:

Entrance with built in cupboard, living room with corner kitchen, dining area and doors opening directly onto the terrace and communal lawned garden. There are 2 bedrooms with built in cupboards. The master bedroom has an en-suite shower room/WC, the family bathroom has a washer-dryer and there is a separate WC.