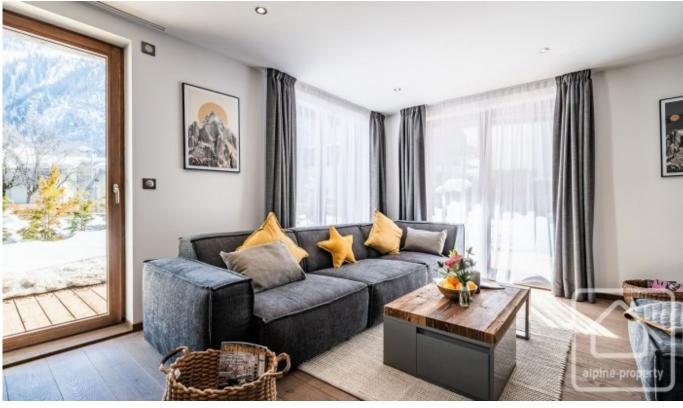

The main living space stretches across ground level. The open-plan kitchen dining and living area faces east-southwest. Two en-suite bedrooms face south and open on to the terrace, the other two face north-west, one en-suite one with separate shower-room. The fully equipped open-plan kitchen with island opens on to the dining area and living room. Two sets of double doors spill out to the generous dual aspect terrace with jacuzzi. An additional 75m2 on the lower ground level houses the cinema and gym rooms, sauna, shower room with WC, ski tech room with another 35m2 making up the garage and cellar.