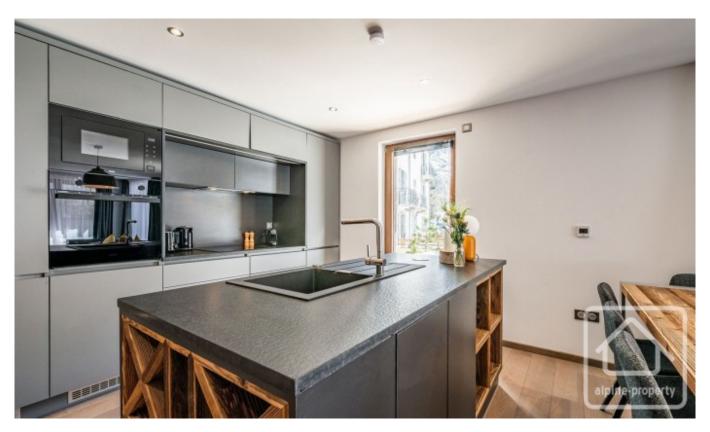

The main living space stretches across ground level. The open-plan kitchen dining and living area faces east-southwest. Two en-suite bedrooms face south and open on to the terrace, the other two face north-west, one en-suite one with separate shower-room. The fully equipped open-plan kitchen with island opens on to the dining area and living room. Two sets of double doors spill out to the generous dual aspect terrace with jacuzzi. An additional 75m2 on the lower ground level houses the cinema and gym rooms, sauna, shower room with WC, ski tech room with another 35m2 making up the garage and cellar.