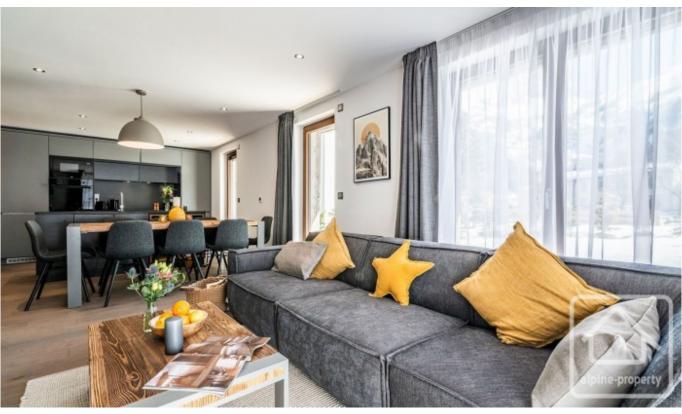

The main living space stretches across ground level. The open-plan kitchen dining and living area faces east-southwest. Two en-suite bedrooms face south and open on to the terrace, the other two face north-west, one en-suite one with separate shower-room. The fully equipped open-plan kitchen with island opens on to the dining area and living room. Two sets of double doors spill out to the generous dual aspect terrace with jacuzzi. An additional 75m2 on the lower ground level houses the cinema and gym rooms, sauna, shower room with WC, ski tech room with another 35m2 making up the garage and cellar.