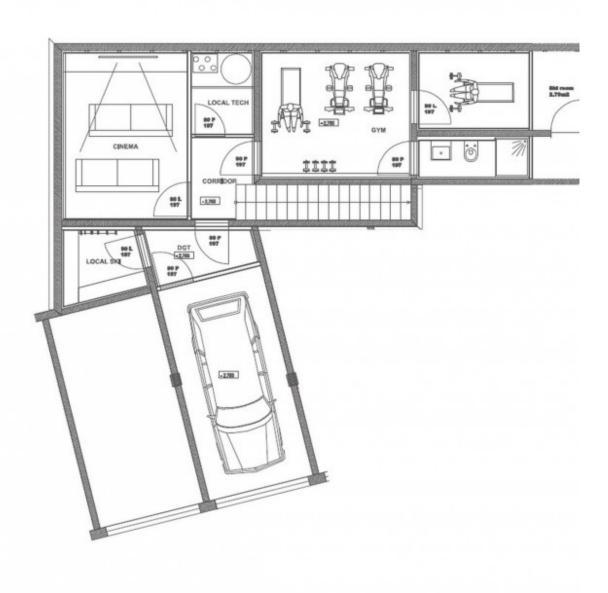

Each property comes with underfloor heating throughout and a wood burning stove insert for added ambiance.

Double underground parking, cellars and ski storage facilities are included in each sale.

Eyong is one of three prestigious apartments in the Globe development. It is the only property in the complex to house its own cinema and gym room and benefits from a 100m2 dual aspect terrace facing east and south to maximize on long lasting light. Also included with the property are a sauna and jacuzzi.

The main living space stretches across ground level. The open-plan kitchen dining and living area faces east-southwest. Two en-suite bedrooms face south and open on to the terrace, the other two face north-west, one en-suite one with separate shower-room. The fully equipped open-plan kitchen with island opens on to the dining area and living room. Two sets of double doors spill out to the generous dual aspect terrace with jacuzzi. An additional 75m2 on the lower ground level houses the cinema and gym rooms, sauna, shower room with WC, ski tech room with another 35m2 making up the garage and cellar.