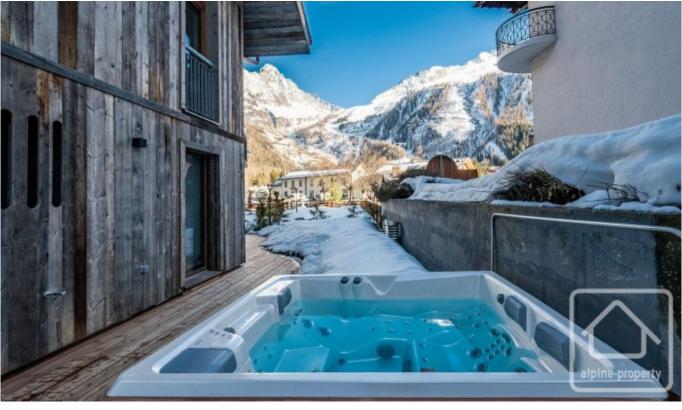

Each property comes with underfloor heating throughout and a wood burning stove insert for added ambiance.

Double underground parking, cellars and ski storage facilities are included in each sale.

Eyong is one of three prestigious apartments in the Globe development. It is the only property in the complex to house its own cinema and gym room and benefits from a 100m2 dual aspect terrace facing east and south to maximize on long lasting light. Also included with the property are a sauna and jacuzzi.