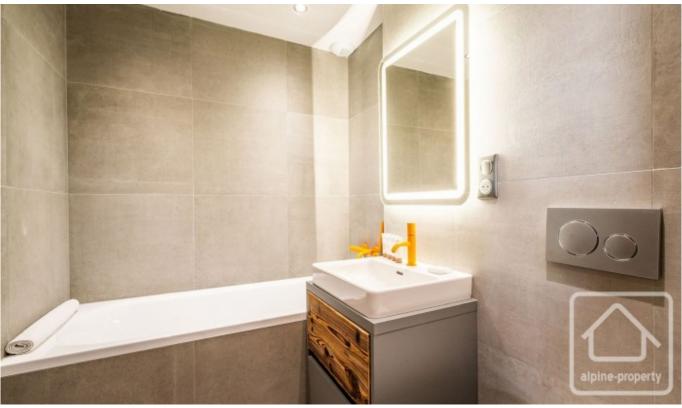

The main living space stretches across ground level. The open-plan kitchen dining and living area faces east-southwest. Two en-suite bedrooms face south and open on to the terrace, the other two face north-west, one en-suite one with separate shower-room. The fully equipped open-plan kitchen with island opens on to the dining area and living room. Two sets of double doors spill out to the generous dual aspect terrace with jacuzzi. An additional 75m2 on the lower ground level houses the cinema and gym rooms, sauna, shower room with WC, ski tech room with another 35m2 making up the garage and cellar.