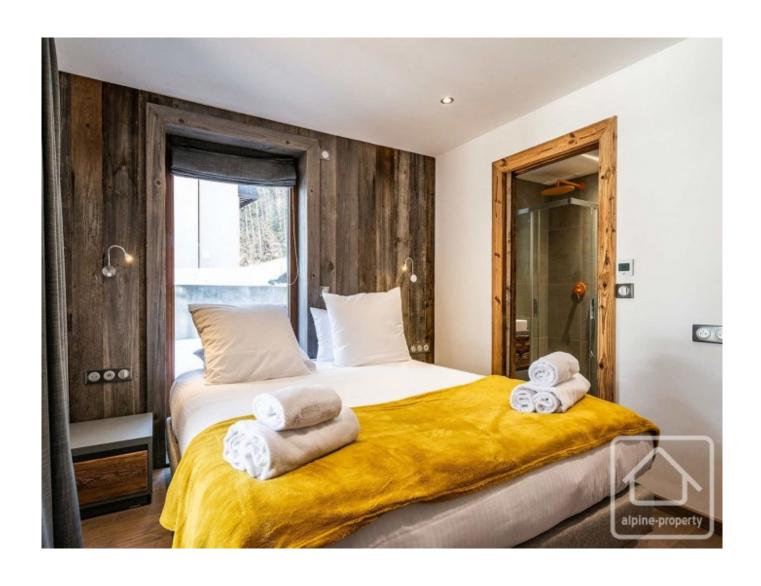

The main living space stretches across ground level. The open-plan kitchen dining and living area faces east-southwest. Two en-suite bedrooms face south and open on to the terrace, the other two face north-west, one en-suite one with separate shower-room. The fully equipped open-plan kitchen with island opens on to the dining area and living room. Two sets of double doors spill out to the generous dual aspect terrace with jacuzzi. An additional 75m2 on the lower ground level houses the cinema and gym rooms, sauna, shower room with WC, ski tech room with another 35m2 making up the garage and cellar.