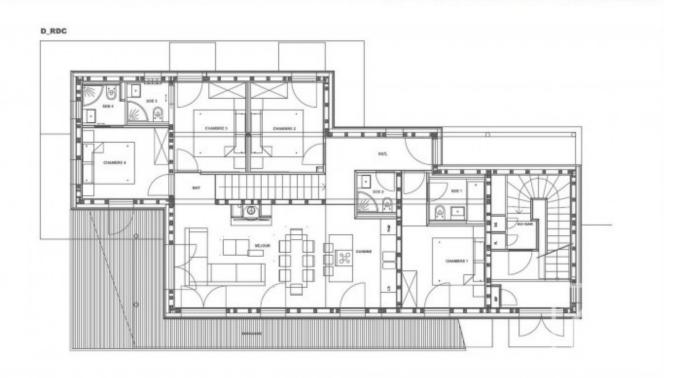

The main living space stretches across ground level. The open-plan kitchen dining and living area faces east-southwest. Two en-suite bedrooms face south and open on to the terrace, the other two face north-west, one en-suite one with separate shower-room. The fully equipped open-plan kitchen with island opens on to the dining area and living room. Two sets of double doors spill out to the generous dual aspect terrace with jacuzzi. An additional 75m2 on the lower ground level houses the cinema and gym rooms, sauna, shower room with WC, ski tech room with another 35m2 making up the garage and cellar.