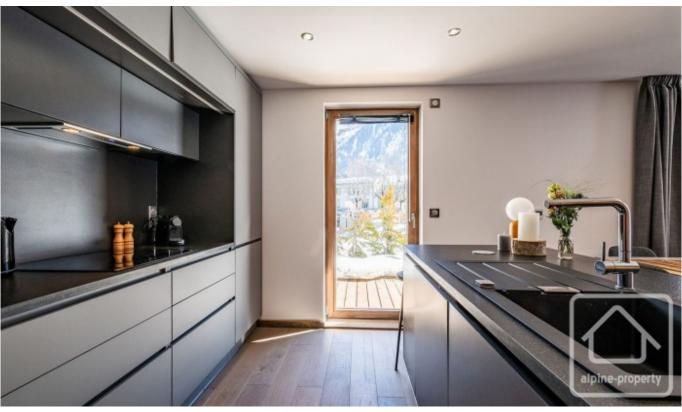

The main living space stretches across ground level. The open-plan kitchen dining and living area faces east-southwest. Two en-suite bedrooms face south and open on to the terrace, the other two face north-west, one en-suite one with separate shower-room. The fully equipped open-plan kitchen with island opens on to the dining area and living room. Two sets of double doors spill out to the generous dual aspect terrace with jacuzzi. An additional 75m2 on the lower ground level houses the cinema and gym rooms, sauna, shower room with WC, ski tech room with another 35m2 making up the garage and cellar.