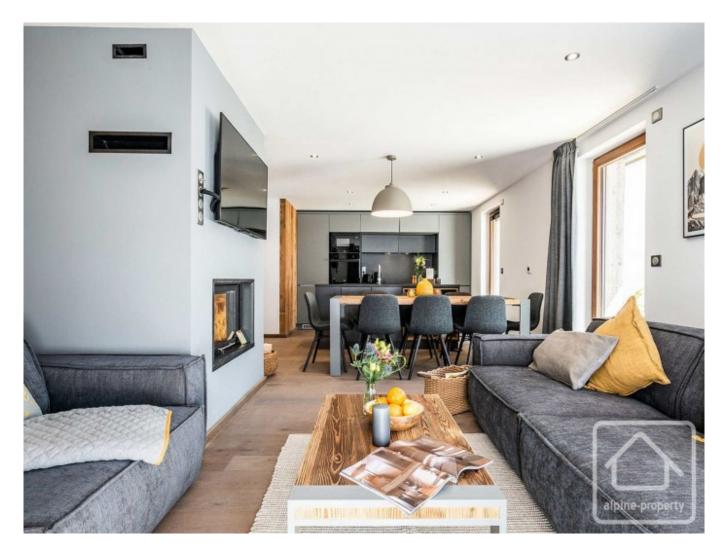

## **Property Description**

The Globe is an exclusive new development of six properties right in the heart of Argentière, with fantastic views and walking distance from the village center, public transport and the infamous Grands Montets ski lifts.

The main living space stretches across ground level. The open-plan kitchen dining and living area faces east-southwest. Two en-suite bedrooms face south and open on to the terrace, the other two face north-west, one en-suite one with separate shower-room. The fully equipped open-plan kitchen with island opens on to the dining area and living room. Two sets of double doors spill out to the generous dual aspect terrace with jacuzzi. An additional 75m2 on the lower ground level houses the cinema and gym rooms, sauna, shower room with WC, ski tech room with another 35m2 making up the garage and cellar.