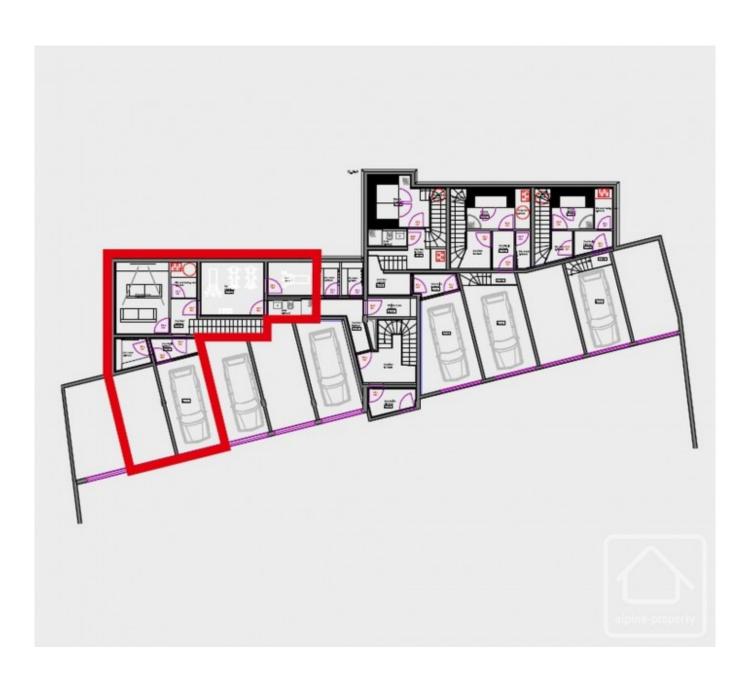

Each property comes with underfloor heating throughout and a wood burning stove insert for added ambiance.

Double underground parking, cellars and ski storage facilities are included in each sale.

Eyong is one of three prestigious apartments in the Globe development. It is the only property in the complex to house its own cinema and gym room and benefits from a 100m2 dual aspect terrace facing east and south to maximize on long lasting light. Also included with the property are a sauna and jacuzzi.

The main living space stretches across ground level. The open-plan kitchen dining and living area faces east-southwest. Two en-suite bedrooms face south and open on to the terrace, the other two face north-west, one en-suite one with separate shower-room. The fully equipped open-plan kitchen with island opens on to the dining area and living room. Two sets of double doors spill out to the generous dual aspect terrace with jacuzzi. An additional 75m2 on the lower ground level houses the cinema and gym rooms, sauna, shower room with WC, ski tech room with another 35m2 making up the garage and cellar.