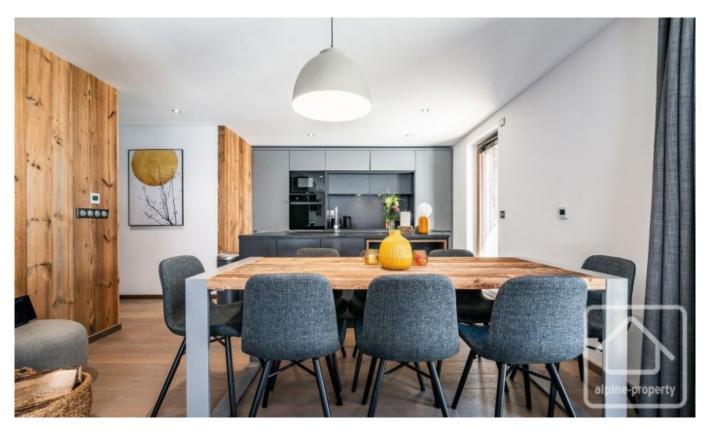

The main living space stretches across ground level. The open-plan kitchen dining and living area faces east-southwest. Two en-suite bedrooms face south and open on to the terrace, the other two face north-west, one en-suite one with separate shower-room. The fully equipped open-plan kitchen with island opens on to the dining area and living room. Two sets of double doors spill out to the generous dual aspect terrace with jacuzzi. An additional 75m2 on the lower ground level houses the cinema and gym rooms, sauna, shower room with WC, ski tech room with another 35m2 making up the garage and cellar.