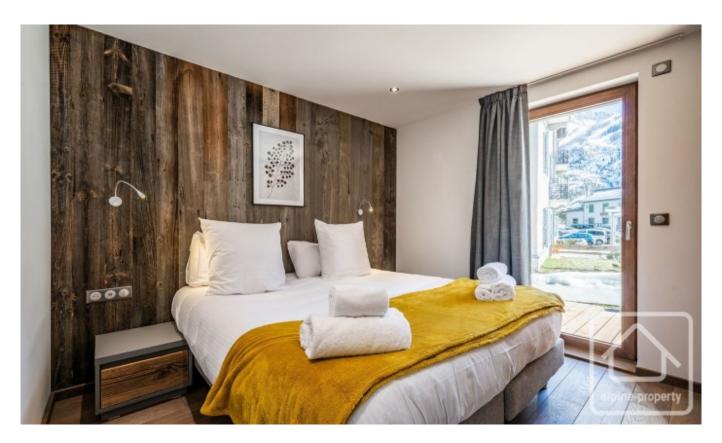

Each property comes with underfloor heating throughout and a wood burning stove insert for added ambiance.

Double underground parking, cellars and ski storage facilities are included in each sale.

Eyong is one of three prestigious apartments in the Globe development. It is the only property in the complex to house its own cinema and gym room and benefits from a 100m2 dual aspect terrace facing east and south to maximize on long lasting light. Also included with the property are a sauna and jacuzzi.

The main living space stretches across ground level. The open-plan kitchen dining and living area faces east-southwest. Two en-suite bedrooms face south and open on to the terrace, the other two face north-west, one en-suite one with separate shower-room. The fully equipped open-plan kitchen with island opens on to the dining area and living room. Two sets of double doors spill out to the generous dual aspect terrace with jacuzzi. An additional 75m2 on the lower ground level houses the cinema and gym rooms, sauna, shower room with WC, ski tech room with another 35m2 making up the garage and cellar.