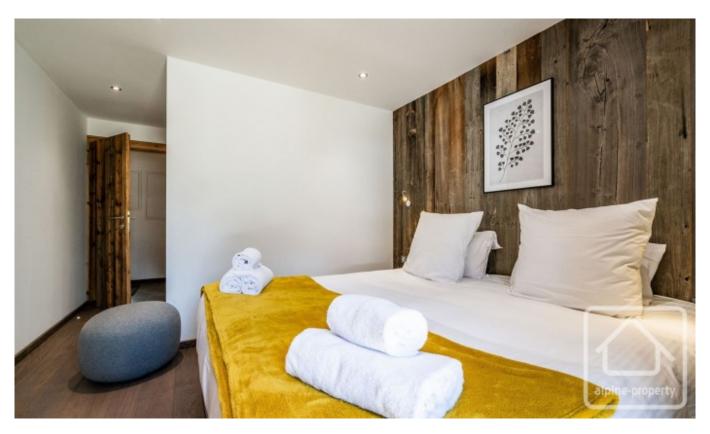

The main living space stretches across ground level. The open-plan kitchen dining and living area faces east-southwest. Two en-suite bedrooms face south and open on to the terrace, the other two face north-west, one en-suite one with separate shower-room. The fully equipped open-plan kitchen with island opens on to the dining area and living room. Two sets of double doors spill out to the generous dual aspect terrace with jacuzzi. An additional 75m2 on the lower ground level houses the cinema and gym rooms, sauna, shower room with WC, ski tech room with another 35m2 making up the garage and cellar.