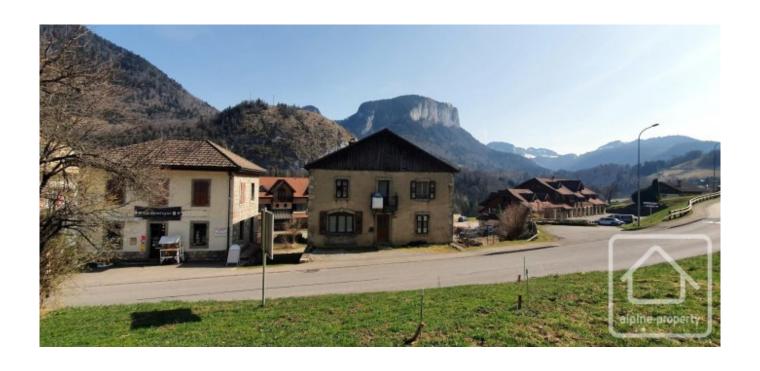

## Maison du Narmont

Bellevaux, Vallée Du Brevon, Alpes du Léman

250 000 €uros

The land (525m2) surrounds the property, with another plot to one side. This provides ample parking space for the apartments and their visitors.

Everything is within walking distance in the village. You will find a boulangerie, bar/restaurant, post office, butcher, small superette (with a petrol pump) and the bus stop for the ski bus. There are local schools including a good secondary college. Also you can easily access the Brevon river, there are many walking paths and the Via Ferrata on the cascade (waterfall) itself.

The nearest skiing is Hirmentaz or Espace Roc d'Enfer only 5mins drive, Ardent and Les Portes du Soleil is 35mins away. Geneva centre is one hour's drive and Thonon-les-Bains and Lac Leman only 25mins.