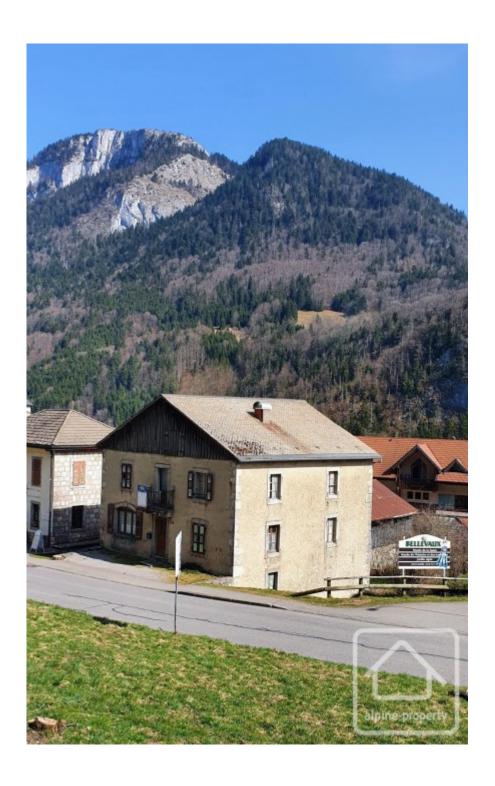

## Maison du Narmont

Bellevaux, Vallée Du Brevon, Alpes du Léman

250 000 €uros

The land (525m2) surrounds the property, with another plot to one side. This provides ample parking space for the apartments and their visitors.

Everything is within walking distance in the village. You will find a boulangerie, bar/restaurant, post office, butcher, small superette (with a petrol pump) and the bus stop for the ski bus. There are local schools including a good secondary college. Also you can easily access the Brevon river, there are many walking paths and the Via Ferrata on the cascade (waterfall) itself.

The nearest skiing is Hirmentaz or Espace Roc d'Enfer only 5mins drive, Ardent and Les Portes du Soleil is 35mins away. Geneva centre is one hour's drive and Thonon-les-Bains and Lac Leman only 25mins.