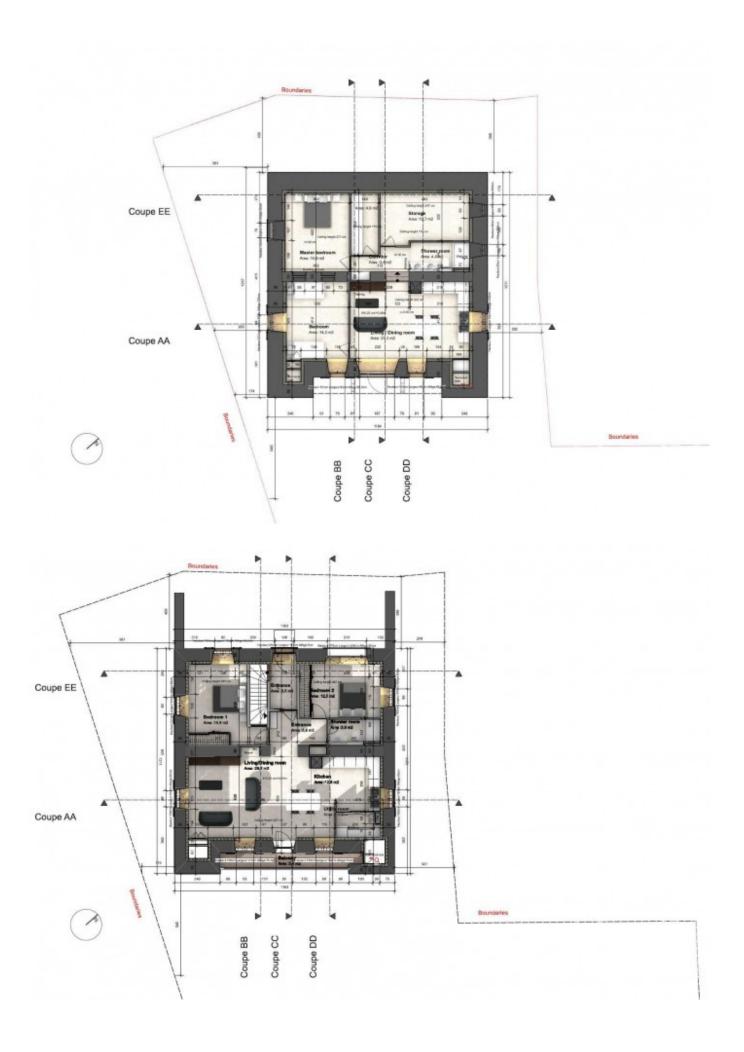

## **Property Description**

Centrally located in the village of Bellevaux this large house comes with planning permission for four apartments. The lower ground floor will have its own access, with an extra high ceiling, it has about 95m2, sufficient for 2 to 3 bedrooms, possibly a mezzanine as well. The other three apartments will have access via the ground floor and a staircase, each will have a balcony. Both ground floor and first floor with +/- 95m2 and the top apartment about 70m2 floor space, with +/- 50m2 over 1.8m high.