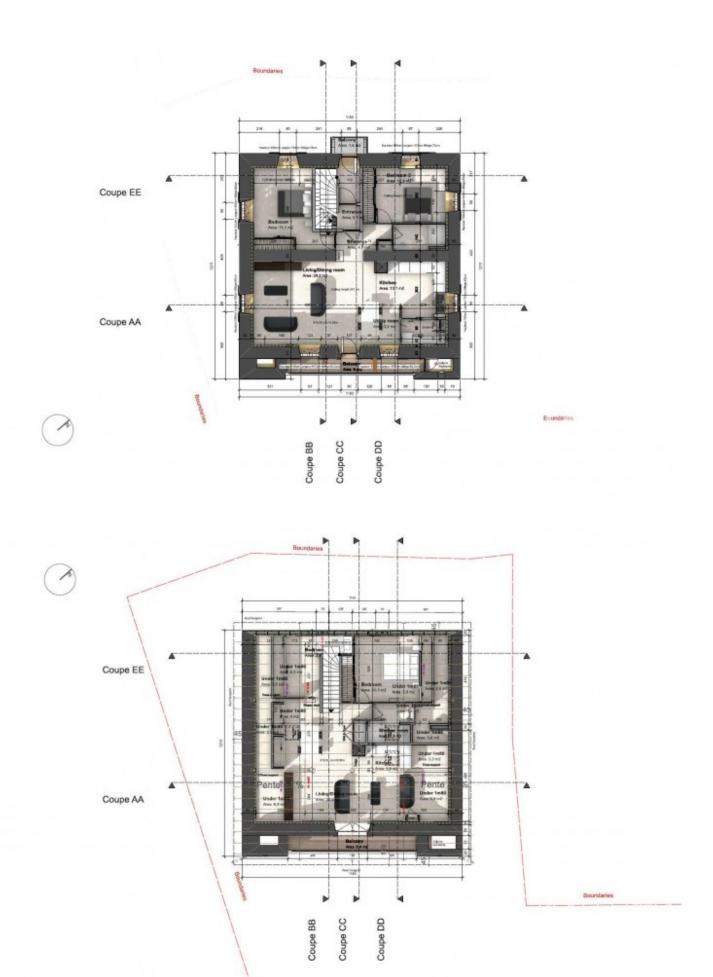

## **Property Description**

Centrally located in the village of Bellevaux this large house comes with planning permission for four apartments. The lower ground floor will have its own access, with an extra high ceiling, it has about 95m2, sufficient for 2 to 3 bedrooms, possibly a mezzanine as well. The other three apartments will have access via the ground floor and a staircase, each will have a balcony. Both ground floor and first floor with +/- 95m2 and the top apartment about 70m2 floor space, with +/- 50m2 over 1.8m high.