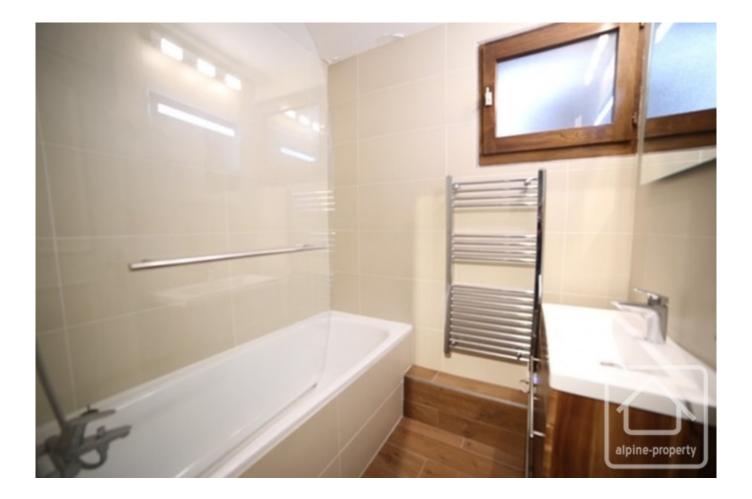

Apartment Champraz is on the first floor and was renovated in 2016 by the current owners, when a new kitchen, flooring, plastering, paintwork, and bathroom unit and floor and wall tiles were installed.

It is comprised thus : entrance, bedroom, bathroom, separate WC, open-plan kitchen/diner/living area with double doors opening on to the 4.7m2 balcony overlooking the Brévent. Access by stairs and lift.