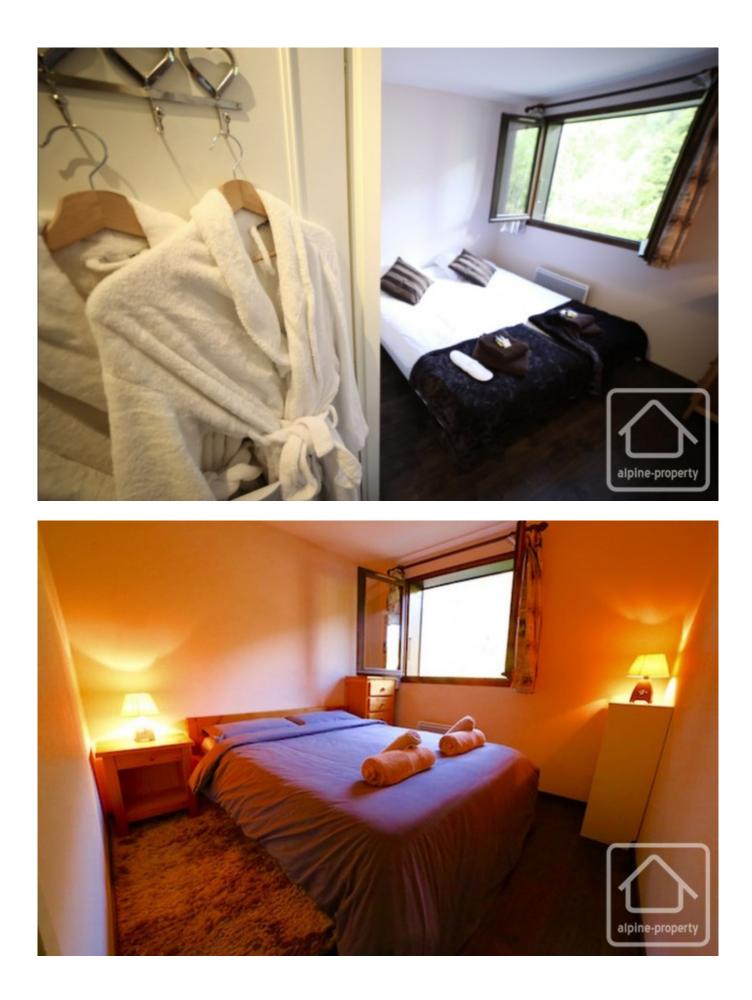

It is comprised thus : entrance, bedroom, bathroom, separate WC, open-plan kitchen/diner/living area with double doors opening on to the 4.7m2 balcony overlooking the Brévent. Access by stairs and lift.