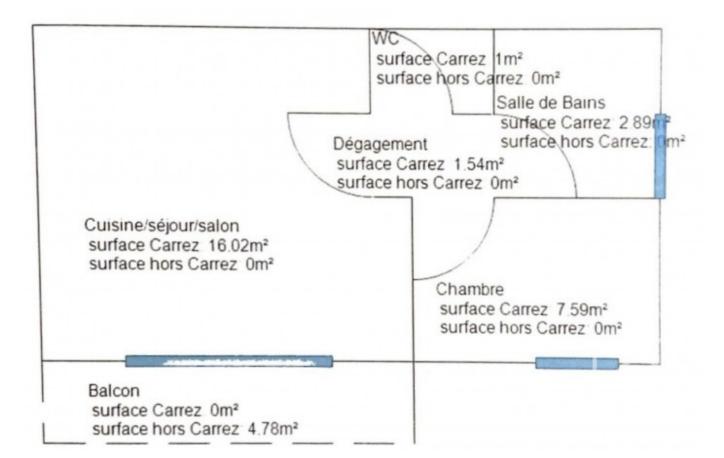

# **Key Features**

| Price                    | 315 000 €uros      |
|--------------------------|--------------------|
| Status                   | SOLD               |
| Last updated             | 06/05/2024         |
| Area                     | Mont Blanc         |
| Location                 | Chamonix & Vallée  |
| Village                  | Les Praz           |
| Bedrooms                 | 1                  |
| Bathrooms                | 1                  |
| Floor area               | 29 m²              |
| Heating                  | Combined system    |
| Ski access               | Ski bus            |
| Nearest skiing           | 1.4 km             |
| Nearest shops            | 1 km               |
| Garage                   | Single             |
| Drainage                 | Mains drains       |
| Taxe foncière            | 800.00 €uros       |
| Annual charges           | 1400.00 €uros      |
| Number of lots           | 278                |
| Procédure en cours       | No                 |
| Energy efficiency rating | E (349)            |
| CO2 emissions            | C (11)             |
| Agency fees              | Paid by the seller |
|                          |                    |

It is comprised thus : entrance, bedroom, bathroom, separate WC, open-plan kitchen/diner/living area with double doors opening on to the 4.7m2 balcony overlooking the Brévent. Access by stairs and lift.