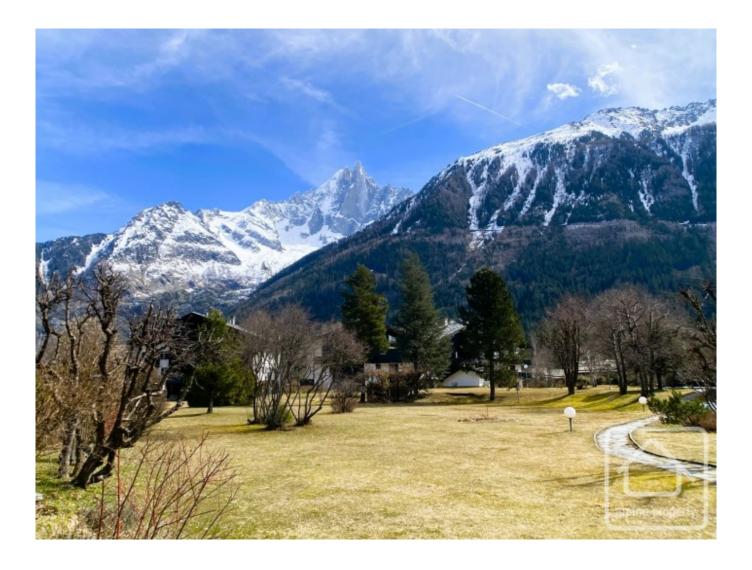

It is comprised thus : entrance, bedroom, bathroom, separate WC, open-plan kitchen/diner/living area with double doors opening on to the 4.7m2 balcony overlooking the Brévent. Access by stairs and lift.