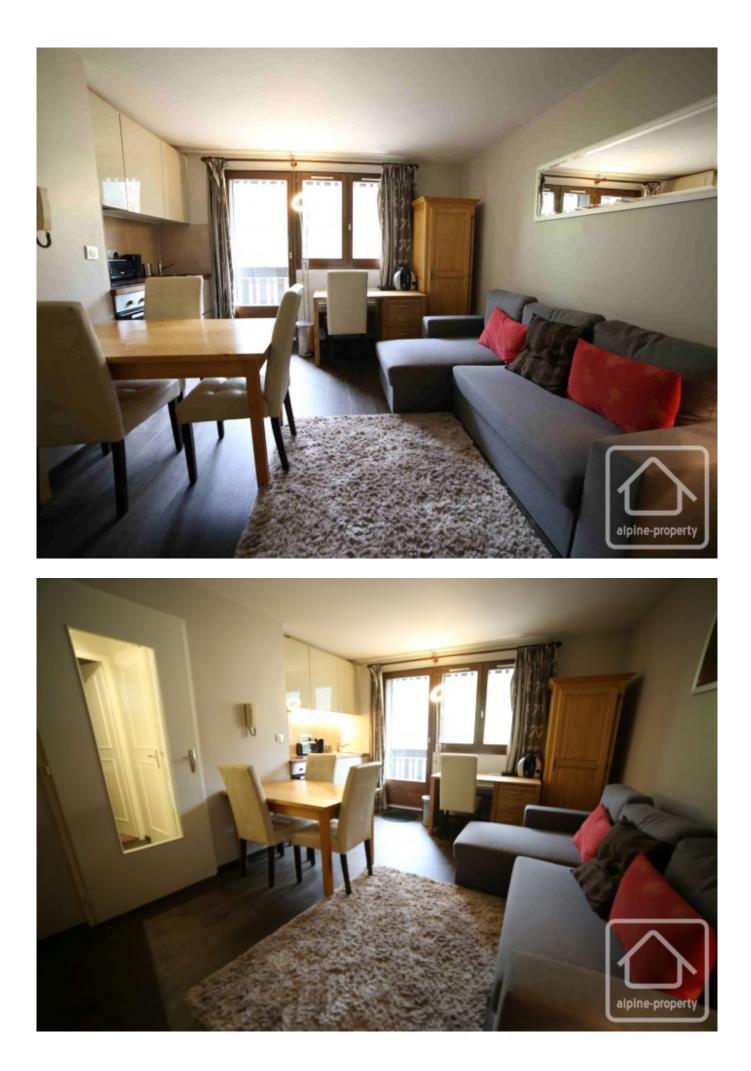

It is comprised thus : entrance, bedroom, bathroom, separate WC, open-plan kitchen/diner/living area with double doors opening on to the 4.7m2 balcony overlooking the Brévent. Access by stairs and lift.