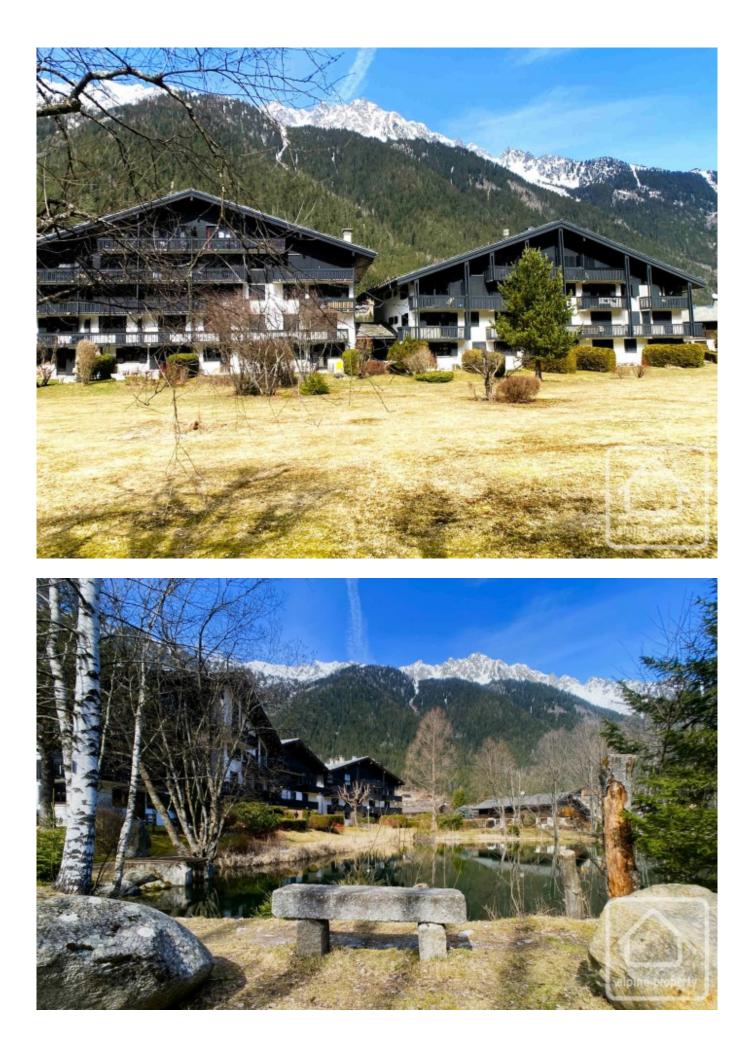

# **Property Description**

Located in the picturesque Champraz residence next to a small lake, there's a choice of two river paths to connect easily with Chamonix centre (20 minutes by foot). Apartment Champraz is ideally located for all your mountain activities - La Flégère ski area is on your doorstep, numerous hiking, trail running and mountain biking routes are nearby, not forgetting the golf course. The nearest bus stop is a 3 minute walk (free navettes to the ski lift operate in winter from the end of the lane), and the Les Praz train station is on hand to take you up or down the valley.

The sunny village of Les Praz benefits from its own identity whilst being close to Chamonix centre. Numerous restaurants and bars are walking distance from the apartment, as well as a local shop.

The Champraz II is a well maintained residence comprising 5 chalets housing multiple apartments. Beautiful communal gardens are looked after by the resident guardian, and there are laundry facilities on-site available for residents and their guests. The underground garage has direct access to the buildings and ski lockers, and all floors are serviced by a lift.