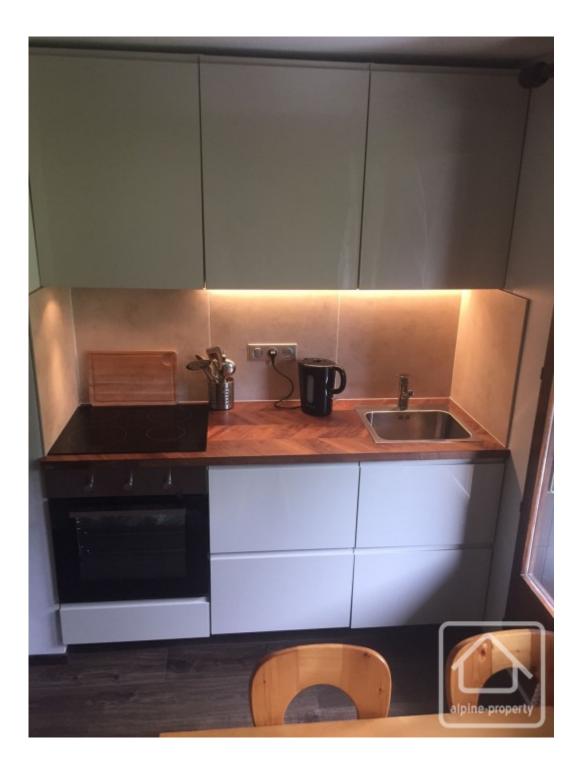

Apartment Champraz is on the first floor and was renovated in 2016 by the current owners, when a new kitchen, flooring, plastering, paintwork, and bathroom unit and floor and wall tiles were installed.

It is comprised thus : entrance, bedroom, bathroom, separate WC, open-plan kitchen/diner/living area with double doors opening on to the 4.7m2 balcony overlooking the Brévent. Access by stairs and lift.