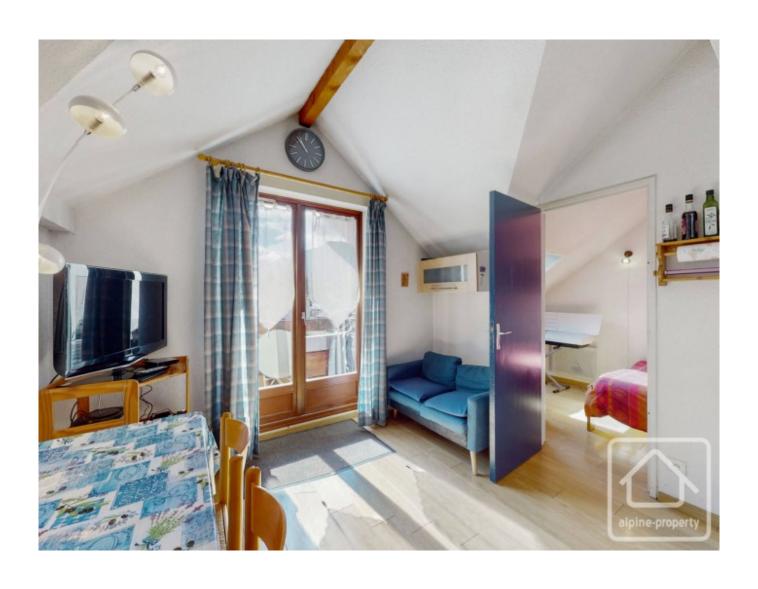

## **Property Description**

Appartement Septi is a charming one bedroom apartment located on the forth floor of the centrally located Residence Le Septimontain. The apartment consists of an entrance area with bunk beds and storage area, an independent WC, a bathroom, a double bedroom and an open plan kitchen / living area with access to a small balcony offering impressive vistas of the surrounding mountains.

The current owner has added some important updates over the past few years, installing a wooden parquet floor throughout, adding a new hot water tank, replacing the velux window and adding a washing machine in the bathroom.