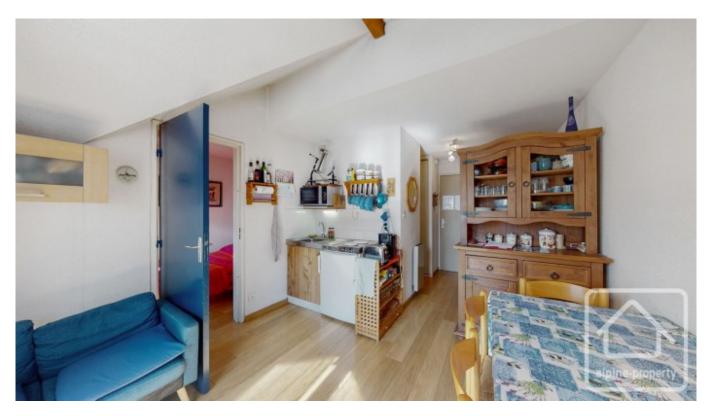

## **Property Description**

Appartement Septi is a charming one bedroom apartment located on the forth floor of the centrally located Residence Le Septimontain. The apartment consists of an entrance area with bunk beds and storage area, an independent WC, a bathroom, a double bedroom and an open plan kitchen / living area with access to a small balcony offering impressive vistas of the surrounding mountains.

The apartment is heated using electric radiators. Water consumption is included in the maintenance charges for the building. The property is sold furnished and comes with the exclusive use of a ski locker. Owners can also avail of a communal bike shed in the building's basement.