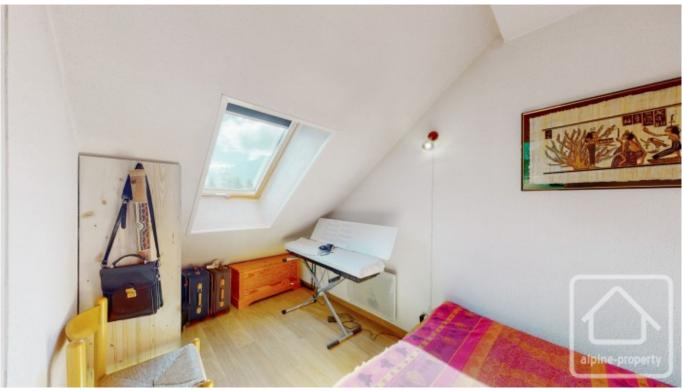

The current owner has added some important updates over the past few years, installing a wooden parquet floor throughout, adding a new hot water tank, replacing the velux window and adding a washing machine in the bathroom.