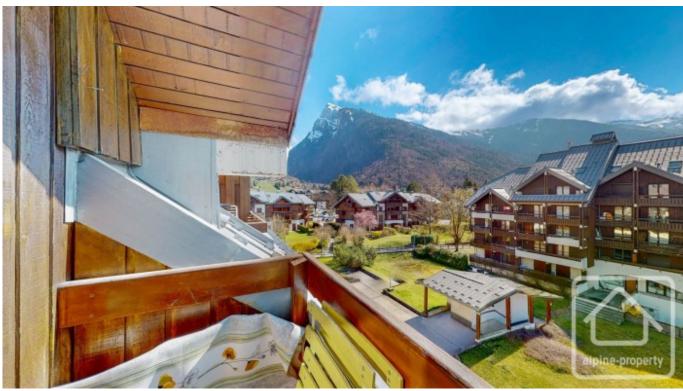

## **Property Description**

Appartement Septi is a charming one bedroom apartment located on the forth floor of the centrally located Residence Le Septimontain. The apartment consists of an entrance area with bunk beds and storage area, an independent WC, a bathroom, a double bedroom and an open plan kitchen / living area with access to a small balcony offering impressive vistas of the surrounding mountains.