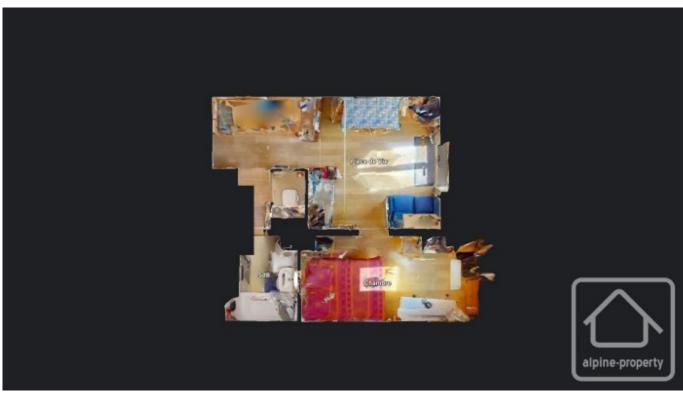

# **Key Features**

**Price** 158 000 €uros

Status SOLD

Last updated08/03/2024AreaGrand MassifLocationSamoëns & Vallée

Village Samoëns

Bedrooms 1 Bathrooms 1

Floor area 25.2 m<sup>2</sup>

**Heating** Electric radiators

## **Property Description**

Appartement Septi is a charming one bedroom apartment located on the forth floor of the centrally located Residence Le Septimontain. The apartment consists of an entrance area with bunk beds and storage area, an independent WC, a bathroom, a double bedroom and an open plan kitchen / living area with access to a small balcony offering impressive vistas of the surrounding mountains.