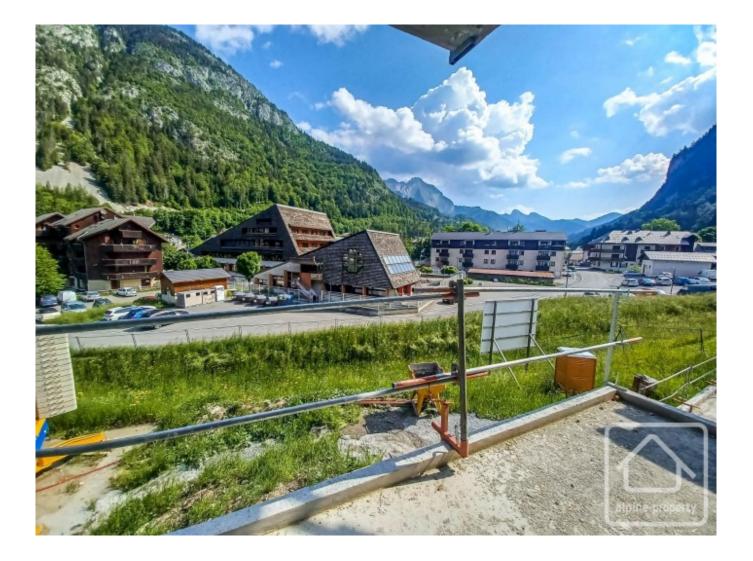

## **Property Description**

After the success of buildings B & C, we are delighted to launch the sale of the final building in the Chalets d'Offaz project in Abondance.

Apartment A12 is a one bedroom apartment of 43.70 sq m. Located on the first floor it comprises an entrance hall with storage, double bedroom, a bathroom and separate WC, an open plan kitchen (not included in the price, budget from 8000 €) and a south facing "LUMICENE" bay window which allows you to have your balcony inside or outside depending on the weather.

The project is located 100 m from the centre of the village, and a short walk from the beginner slopes in a quiet and sunny area of the village. The Abondance ski area forms part of both the Portes du Soleil and the Montagnes d'Evian ski domains.

The price includes covered parking, cave and ski locker. Work is well underway and delivery is planned for summer 2024.

The property is covered by the copropriété rules.

| A12 - APPARTEMENT TYPE 2<br>Détail des surfaces en m <sup>2</sup> |       |
|-------------------------------------------------------------------|-------|
|                                                                   |       |
| Séjour                                                            | 22,10 |
| Chambre 1                                                         | 12,00 |
| Bains                                                             | 5,20  |
| Wc                                                                | 2,00  |
| TOTAL                                                             | 43,70 |