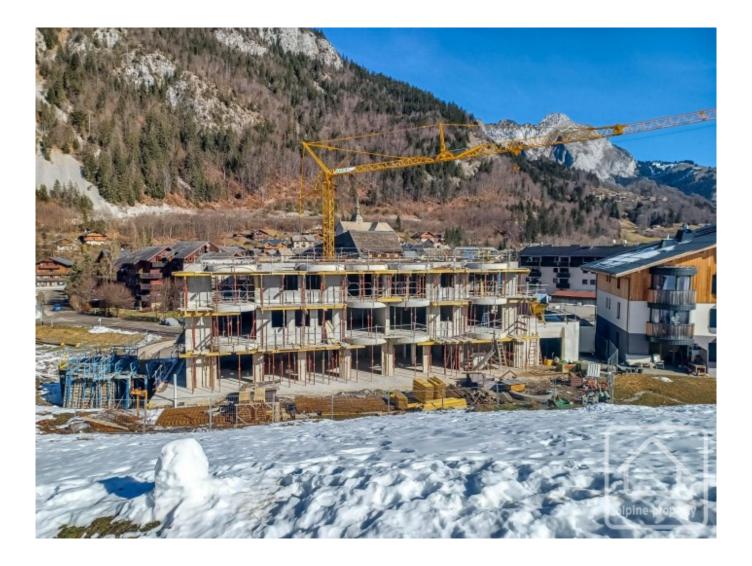

The price includes covered parking, cave and ski locker. Work is well underway and delivery is planned for summer 2024.

The property is covered by the copropriété rules.

| A12 - APPARTEMENT TYPE 2<br>Détail des surfaces en m <sup>2</sup> |       |
|-------------------------------------------------------------------|-------|
|                                                                   |       |
| Séjour                                                            | 22,10 |
| Chambre 1                                                         | 12,00 |
| Bains                                                             | 5,20  |
| Wc                                                                | 2,00  |
| TOTAL                                                             | 43,70 |