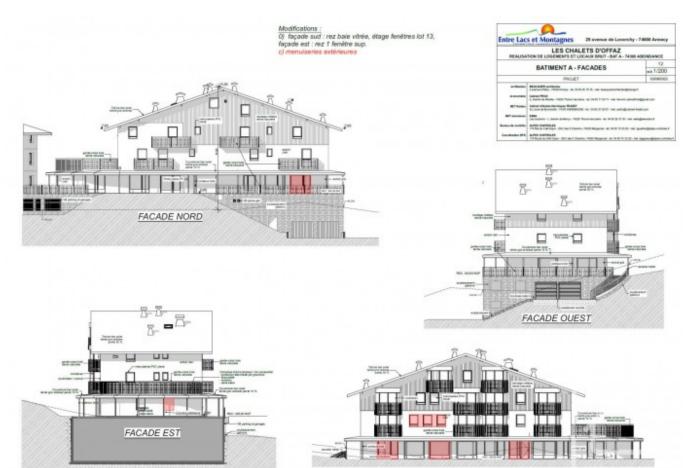

cave and ski locker. Work is well underway and delivery is planned for summer 2024.

The property is covered by the copropriété rules.



| A12 - APPARTEMENT TYPE 2<br>Détail des surfaces en m <sup>2</sup> |       |
|-------------------------------------------------------------------|-------|
|                                                                   |       |
| Séjour                                                            | 22,10 |
| Chambre 1                                                         | 12,00 |
| Bains                                                             | 5,20  |
| Wc                                                                | 2,00  |
| TOTAL                                                             | 43,70 |



PLANS DE VENTE

12 janvier 2021





FACADE SUD