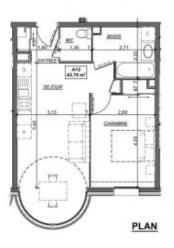

## **Property Description**

After the success of buildings B & C, we are delighted to launch the sale of the final building in the Chalets d'Offaz project in Abondance.

Apartment A12 is a one bedroom apartment of 43.70 sq m. Located on the first floor it comprises an entrance hall with storage, double bedroom, a bathroom and separate WC, an open plan kitchen (not included in the price, budget from 8000 €) and a south facing "LUMICENE" bay window which allows you to have your balcony inside or outside depending on the weather.

The price includes covered parking, cave and ski locker. Work is well underway and delivery is planned for summer 2024.

The property is covered by the copropriété rules.

| A12 - APPARTEMENT TYPE 2<br>Détail des surfaces en m <sup>2</sup> |       |
|-------------------------------------------------------------------|-------|
|                                                                   |       |
| Séjour                                                            | 22,10 |
| Chambre 1                                                         | 12,00 |
| Bains                                                             | 5,20  |
| Wc                                                                | 2,00  |
| TOTAL                                                             | 43,70 |