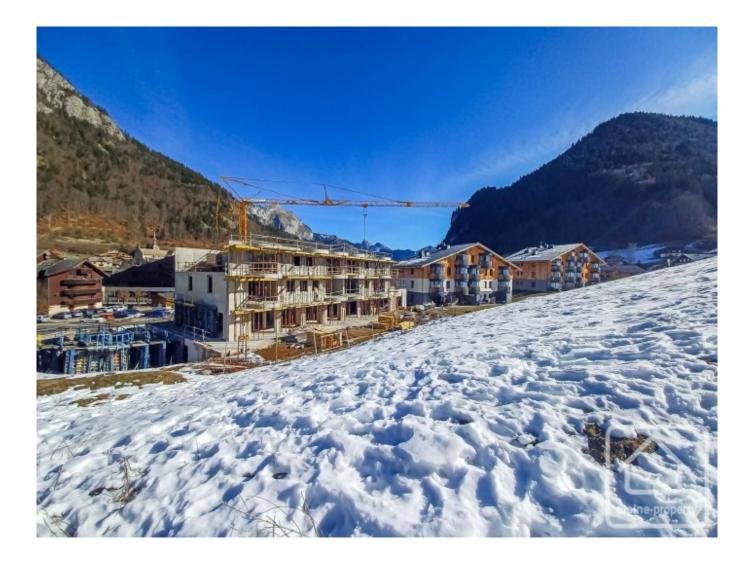

The price includes covered parking, cave and ski locker. Work is well underway and delivery is planned for summer 2024.

The property is covered by the copropriété rules.

| A12 - APPARTEMENT TYPE 2<br>Détail des surfaces en m <sup>2</sup> |       |
|-------------------------------------------------------------------|-------|
|                                                                   |       |
| Séjour                                                            | 22,10 |
| Chambre 1                                                         | 12,00 |
| Bains                                                             | 5,20  |
| Wc                                                                | 2,00  |
| TOTAL                                                             | 43,70 |