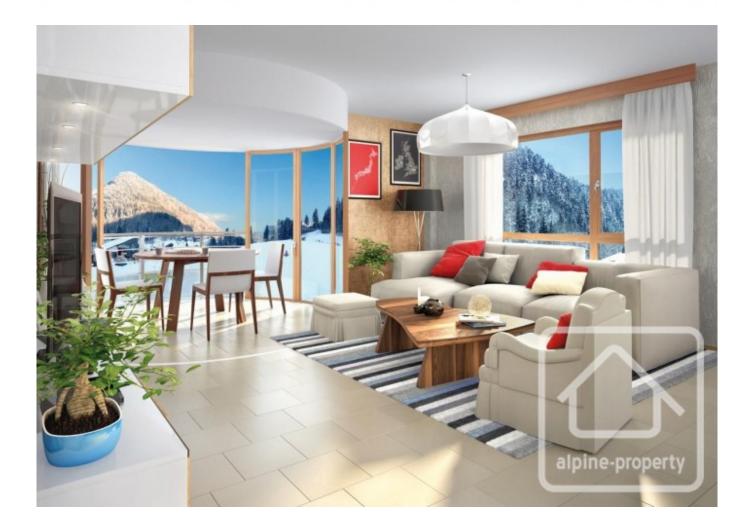

## **Property Description**

After the success of buildings B & C, we are delighted to launch the sale of the final building in the Chalets d'Offaz project in Abondance.

Apartment A12 is a one bedroom apartment of 43.70 sq m. Located on the first floor it comprises an entrance hall with storage, double bedroom, a bathroom and separate WC, an open plan kitchen (not included in the price, budget from 8000 €) and a south facing "LUMICENE" bay window which allows you to have your balcony inside or outside depending on the weather.