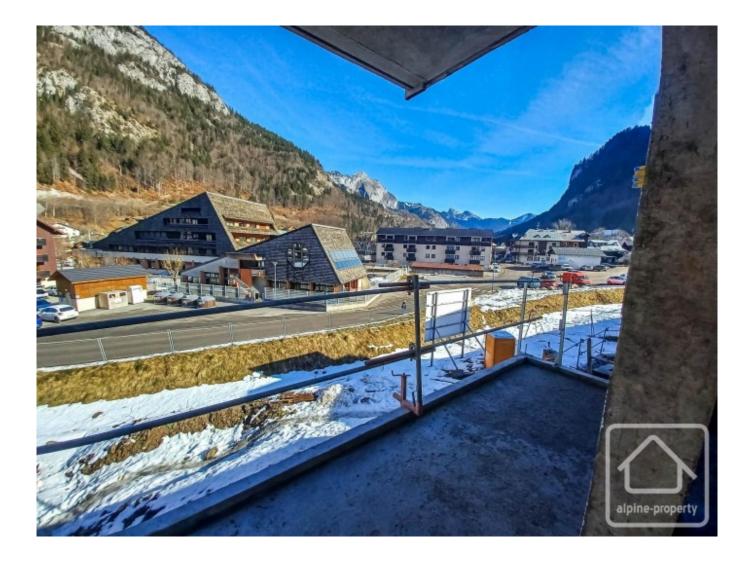

## **Property Description**

After the success of buildings B & C, we are delighted to launch the sale of the final building in the Chalets d'Offaz project in Abondance.

Apartment A12 is a one bedroom apartment of 43.70 sq m. Located on the first floor it comprises an entrance hall with storage, double bedroom, a bathroom and separate WC, an open plan kitchen (not included in the price, budget from 8000 €) and a south facing "LUMICENE" bay window which allows you to have your balcony inside or outside depending on the weather.

The project is located 100 m from the centre of the village, and a short walk from the beginner slopes in a quiet and sunny area of the village. The Abondance ski area forms part of both the Portes du Soleil and the Montagnes d'Evian ski domains.

The price includes covered parking, cave and ski locker. Work is well underway and delivery is planned for summer 2024.

The property is covered by the copropriété rules.

| A12 - APPARTEMENT TYPE 2<br>Détail des surfaces en m <sup>2</sup> |       |
|-------------------------------------------------------------------|-------|
|                                                                   |       |
| Séjour                                                            | 22,10 |
| Chambre 1                                                         | 12,00 |
| Bains                                                             | 5,20  |
| Wc                                                                | 2,00  |
| TOTAL                                                             | 43,70 |