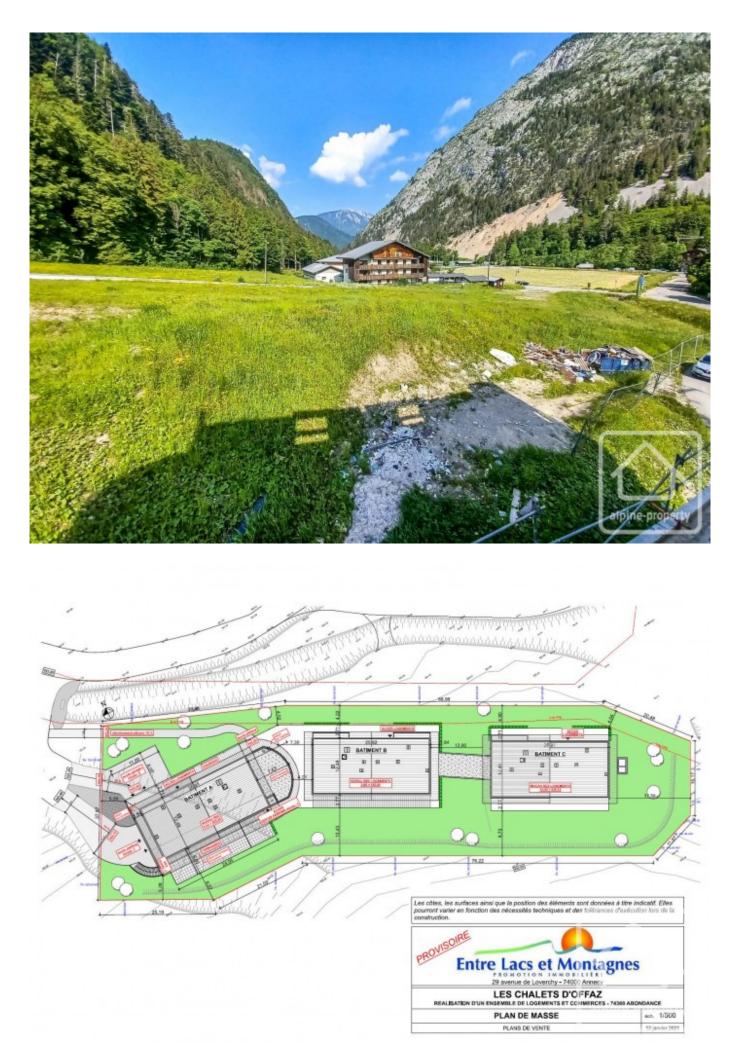

## **Property Description**

After the success of buildings B & C, we are delighted to launch the sale of the final building in the Chalets d'Offaz project in Abondance.

Apartment A12 is a one bedroom apartment of 43.70 sq m. Located on the first floor it comprises an entrance hall with storage, double bedroom, a bathroom and separate WC, an open plan kitchen (not included in the price, budget from 8000 €) and a south facing "LUMICENE" bay window which allows you to have your balcony inside or outside depending on the weather.

The project is located 100 m from the centre of the village, and a short walk from the beginner slopes in a quiet and sunny area of the village. The Abondance ski area forms part of both the Portes du Soleil and the Montagnes d'Evian ski domains.

The price includes covered parking, cave and ski locker. Work is well underway and delivery is planned for summer 2024.

The property is covered by the copropriété rules.

| A12 - APPARTEMENT TYPE 2<br>Détail des surfaces en m <sup>2</sup> |       |
|-------------------------------------------------------------------|-------|
|                                                                   |       |
| Séjour                                                            | 22,10 |
| Chambre 1                                                         | 12,00 |
| Bains                                                             | 5,20  |
| Wc                                                                | 2,00  |
| TOTAL                                                             | 43,70 |