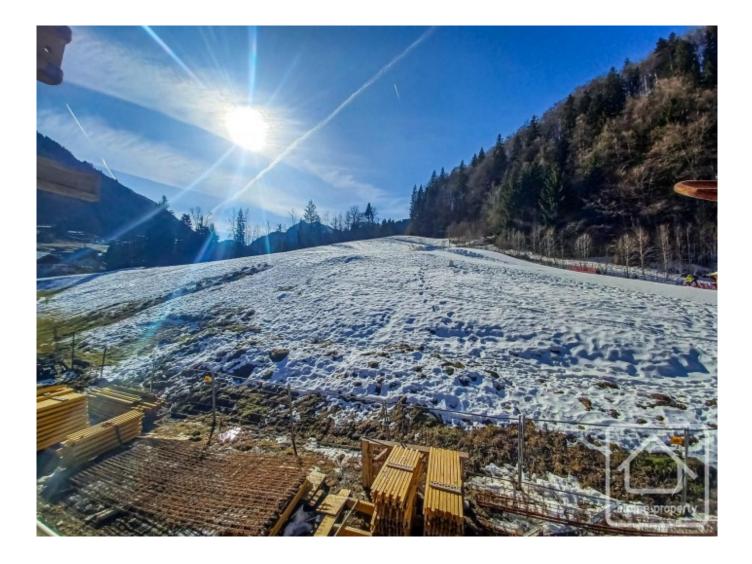

The project is located 100 m from the centre of the village, and a short walk from the beginner slopes in a quiet and sunny area of the village. The Abondance ski area forms part of both the Portes du Soleil and the Montagnes d'Evian ski domains.

The price includes covered parking, cave and ski locker. Work is well underway and delivery is planned for summer 2024.

The property is covered by the copropriété rules.

| A12 - APPARTEMENT TYPE 2<br>Détail des surfaces en m <sup>2</sup> |       |
|-------------------------------------------------------------------|-------|
|                                                                   |       |
| Séjour                                                            | 22,10 |
| Chambre 1                                                         | 12,00 |
| Bains                                                             | 5,20  |
| Wc                                                                | 2,00  |
| TOTAL                                                             | 43,70 |