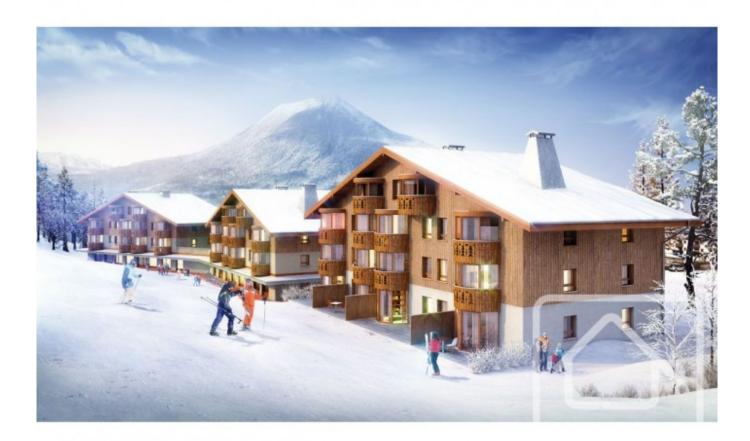

## **Property Description**

After the success of buildings B & C, we are delighted to launch the sale of the final building in the Chalets d'Offaz project in Abondance.

Apartment A12 is a one bedroom apartment of 43.70 sq m. Located on the first floor it comprises an entrance hall with storage, double bedroom, a bathroom and separate WC, an open plan kitchen (not included in the price, budget from 8000 €) and a south facing "LUMICENE" bay window which allows you to have your balcony inside or outside depending on the weather.

The project is located 100 m from the centre of the village, and a short walk from the beginner slopes in a quiet and sunny area of the village. The Abondance ski area forms part of both the Portes du Soleil and the Montagnes d'Evian ski domains.

The price includes covered parking, cave and ski locker. Work is well underway and delivery is planned for summer 2024.

The property is covered by the copropriété rules.

| A12 - APPARTEMENT TYPE 2<br>Détail des surfaces en m <sup>2</sup> |       |
|-------------------------------------------------------------------|-------|
|                                                                   |       |
| Séjour                                                            | 22,10 |
| Chambre 1                                                         | 12,00 |
| Bains                                                             | 5,20  |
| Wc                                                                | 2,00  |
| TOTAL                                                             | 43,70 |