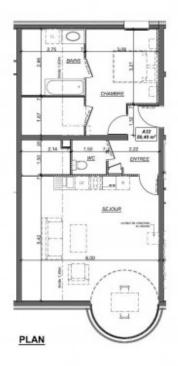

## **Property Description**

After the success of buildings B & C, we are delighted to launch the sale of the final building in the Chalets d'Offaz project in Abondance.

Apartment A32 is a one bedroom apartment of 50.40 sq m (with an extra 21 sq m under the eaves). Located on the third floor it comprises an entrance hall, double bedroom, a bathroom and separate WC, an open plan kitchen (not included in the price, budget from 8000 €) and a south facing "LUMICENE" bay window which allows you to have your balcony inside or outside depending on the weather.

Work is well underway and delivery is planned for summer 2024.

The property is covered by the copropriété rules.

| A32 - APPARTEMENT TYPE 2<br>Détail des surfaces en m <sup>2</sup> |       |
|-------------------------------------------------------------------|-------|
|                                                                   |       |
| Séjour                                                            | 26,80 |
| Chambre 1                                                         | 13,50 |
| Bains                                                             | 2,70  |
| Wc                                                                | 2,20  |
| TOTAL                                                             | 50,40 |
| surface < 1.80m                                                   | 21.00 |