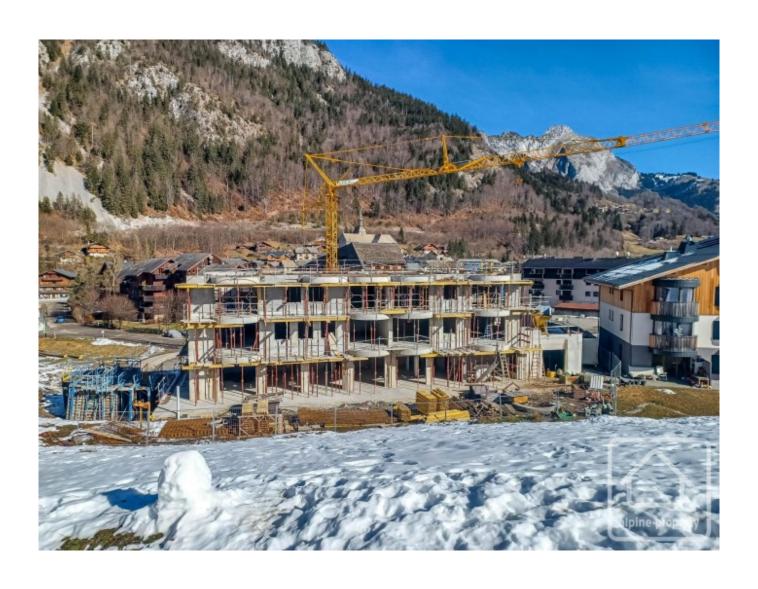

Work is well underway and delivery is planned for summer 2024.

The property is covered by the copropriété rules.

| A32 - APPARTEMENT TYPE 2<br>Détail des surfaces en m <sup>2</sup> |       |
|-------------------------------------------------------------------|-------|
|                                                                   |       |
| Séjour                                                            | 26,80 |
| Chambre 1                                                         | 13,50 |
| Bains                                                             | 2,70  |
| Wc                                                                | 2,20  |
| TOTAL                                                             | 50,40 |
| surface < 1.80m                                                   | 21.00 |