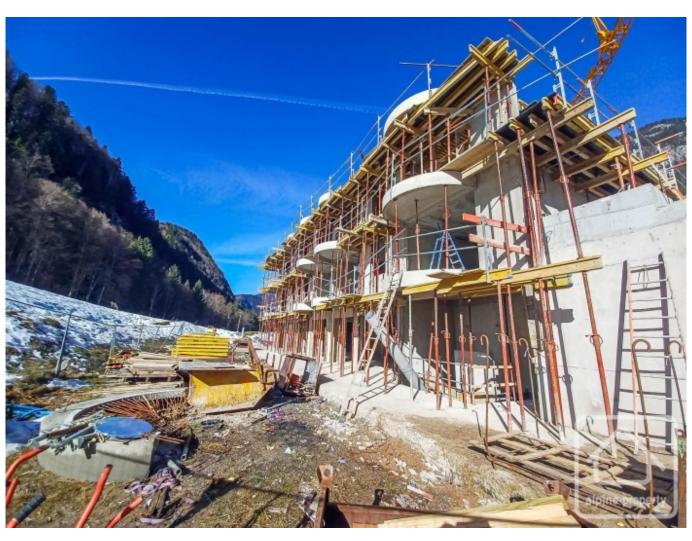

Work is well underway and delivery is planned for summer 2024.

The property is covered by the copropriété rules.

| A32 - APPARTEMENT TYPE 2<br>Détail des surfaces en m <sup>2</sup> |       |
|-------------------------------------------------------------------|-------|
|                                                                   |       |
| Séjour                                                            | 26,80 |
| Chambre 1                                                         | 13,50 |
| Bains                                                             | 2,70  |
| Wc                                                                | 2,20  |
| TOTAL                                                             | 50,40 |
| surface < 1.80m                                                   | 21.00 |