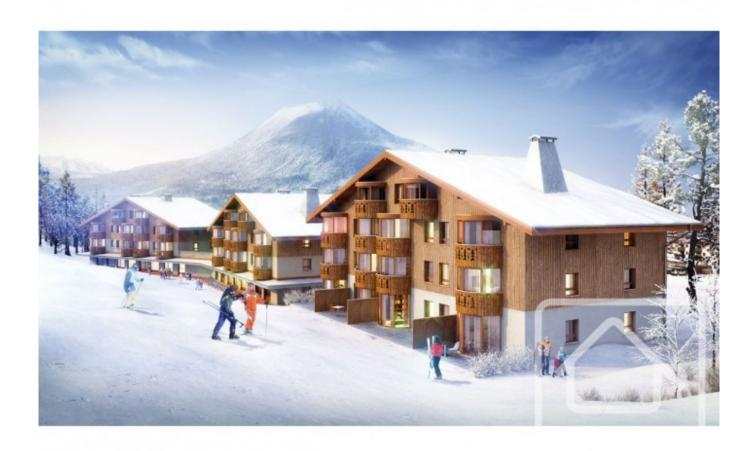

## Les Chalets d'Offaz, A32

Abondance, Châtel & Vallée, Portes Du Soleil

313 000 €uros

## **Property Description**

After the success of buildings B & C, we are delighted to launch the sale of the final building in the Chalets d'Offaz project in Abondance.

Apartment A32 is a one bedroom apartment of 50.40 sq m (with an extra 21 sq m under the eaves). Located on the third floor it comprises an entrance hall, double bedroom, a bathroom and separate WC, an open plan kitchen (not included in the price, budget from 8000 €) and a south facing "LUMICENE" bay window which allows you to have your balcony inside or outside depending on the weather.

The project is located 100 m from the centre of the village, and a short walk from the beginner slopes in a quiet and sunny area of the village. The Abondance ski area forms part of both the Portes du Soleil and the Montagnes d'Evian ski domains.