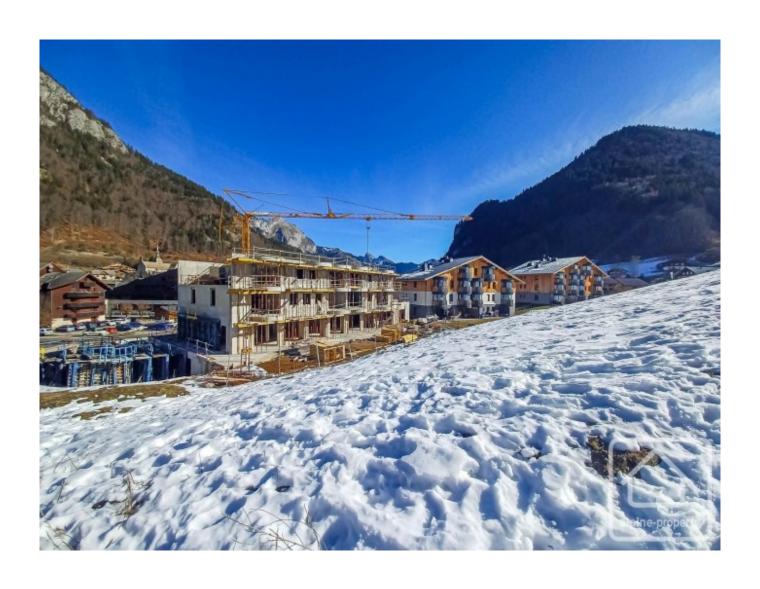

Work is well underway and delivery is planned for summer 2024.

The property is covered by the copropriété rules.

| A32 - APPARTEMENT TYPE 2<br>Détail des surfaces en m <sup>2</sup> |       |
|-------------------------------------------------------------------|-------|
|                                                                   |       |
| Séjour                                                            | 26,80 |
| Chambre 1                                                         | 13,50 |
| Bains                                                             | 2,70  |
| Wc                                                                | 2,20  |
| TOTAL                                                             | 50,40 |
| surface < 1.80m                                                   | 21.00 |