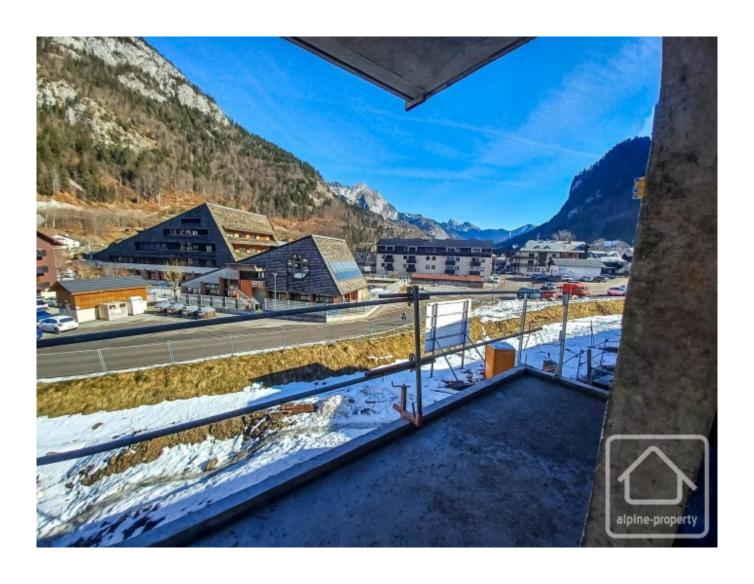

## **Property Description**

After the success of buildings B & C, we are delighted to launch the sale of the final building in the Chalets d'Offaz project in Abondance.

Apartment A32 is a one bedroom apartment of 50.40 sq m (with an extra 21 sq m under the eaves). Located on the third floor it comprises an entrance hall, double bedroom, a bathroom and separate WC, an open plan kitchen (not included in the price, budget from 8000 €) and a south facing "LUMICENE" bay window which allows you to have your balcony inside or outside depending on the weather.

The project is located 100 m from the centre of the village, and a short walk from the beginner slopes in a quiet and sunny area of the village. The Abondance ski area forms part of both the Portes du Soleil and the Montagnes d'Evian ski domains.