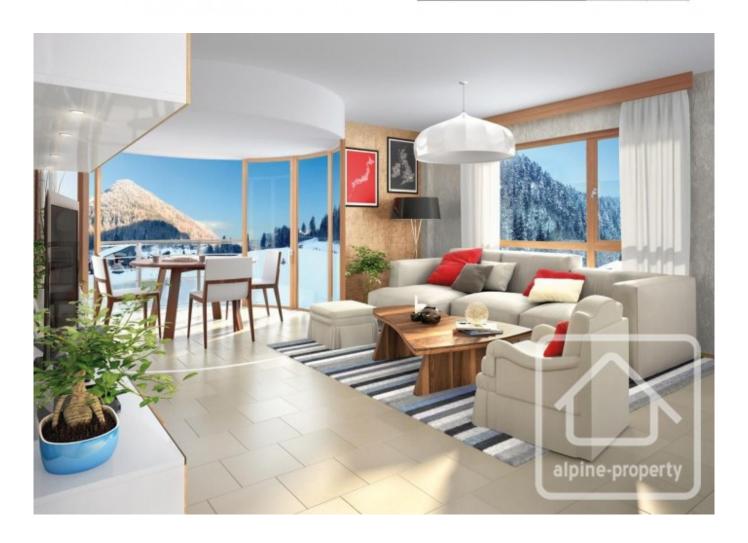

## **Property Description**

After the success of buildings B & C, we are delighted to launch the sale of the final building in the Chalets d'Offaz project in Abondance.

Apartment A32 is a one bedroom apartment of 50.40 sq m (with an extra 21 sq m under the eaves). Located on the third floor it comprises an entrance hall, double bedroom, a bathroom and separate WC, an open plan kitchen (not included in the price, budget from 8000 €) and a south facing "LUMICENE" bay window which allows you to have your balcony inside or outside depending on the weather.