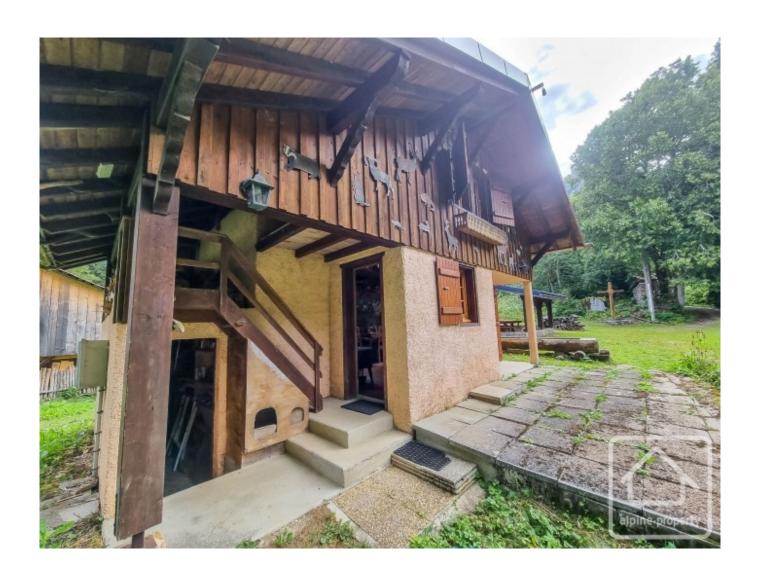

## **Property Description**

This property is the rarest of properties we get for sale – an alpage located right on the piste in Bernex. Located at an altitude of 1100 m, this pretty and unique property is one of a kind and this type of property rarely comes on the market.

The property is renovated and ready to use. The main floor has an open plan living space with small kitchen area, a shower room, and access to the terrace. Upstairs is a spacious bedroom with built in cupboards. On the lower ground floor is a cave/storage room, and there is also a wood store under the eaves.

Heating is via a traditional wood stove, the alpage is connected to mains electricity, water is supplied from a local spring and the owners have had a modern septic tank installed.

The property sits on a modest plot of land, in a hamlet of 6 alpages known as "Becret". It is right on the piste, so truly ski in/ski out. Access is by 4x4 in summer, and in winter you can ski or hike to it.