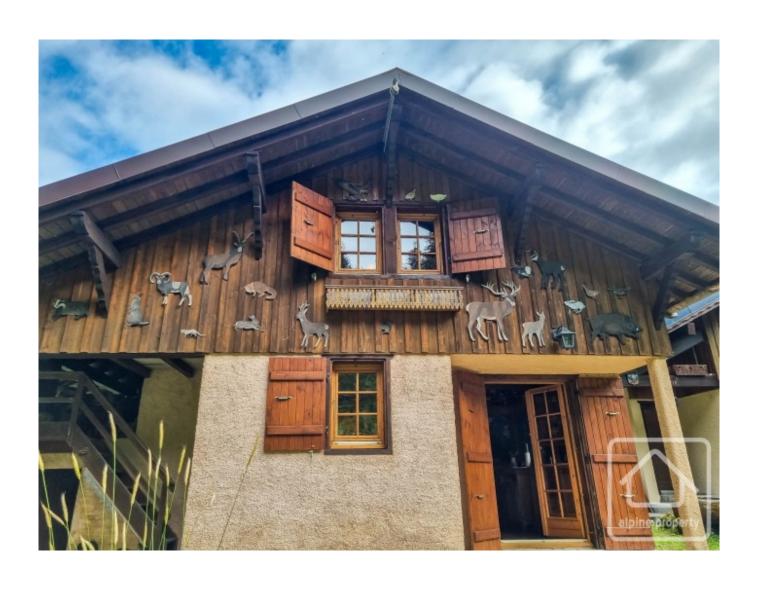

## **Property Description**

This property is the rarest of properties we get for sale – an alpage located right on the piste in Bernex. Located at an altitude of 1100 m, this pretty and unique property is one of a kind and this type of property rarely comes on the market.

The property is renovated and ready to use. The main floor has an open plan living space with small kitchen area, a shower room, and access to the terrace. Upstairs is a spacious bedroom with built in cupboards. On the lower ground floor is a cave/storage room, and there is also a wood store under the eaves.

Heating is via a traditional wood stove, the alpage is connected to mains electricity, water is supplied from a local spring and the owners have had a modern septic tank installed.

The property sits on a modest plot of land, in a hamlet of 6 alpages known as "Becret". It is right on the piste, so truly ski in/ski out. Access is by 4x4 in summer, and in winter you can ski or hike to it.