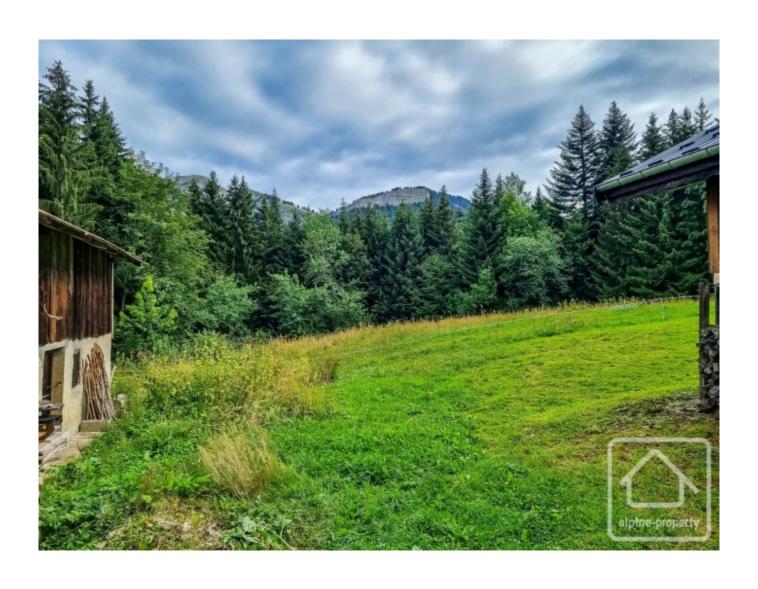

## **Property Description**

This property is the rarest of properties we get for sale – an alpage located right on the piste in Bernex. Located at an altitude of 1100 m, this pretty and unique property is one of a kind and this type of property rarely comes on the market.

Heating is via a traditional wood stove, the alpage is connected to mains electricity, water is supplied from a local spring and the owners have had a modern septic tank installed.

The property sits on a modest plot of land, in a hamlet of 6 alpages known as "Becret". It is right on the piste, so truly ski in/ski out. Access is by 4x4 in summer, and in winter you can ski or hike to it.