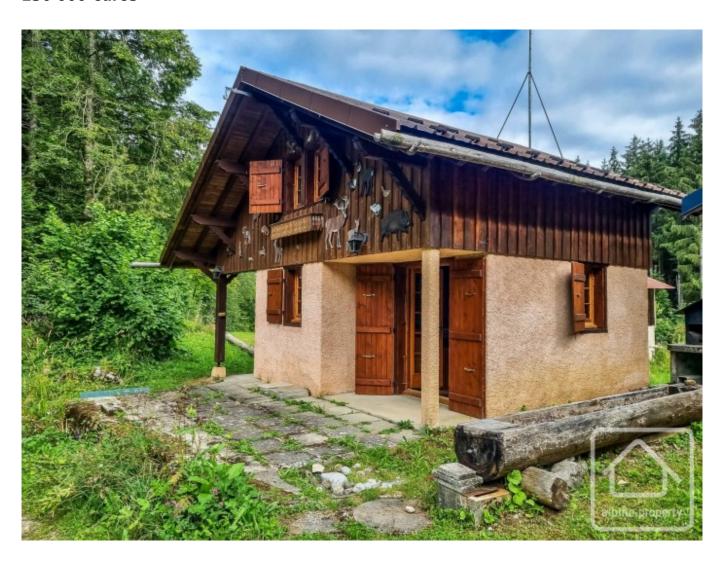

## **Property Description**

This property is the rarest of properties we get for sale – an alpage located right on the piste in Bernex. Located at an altitude of 1100 m, this pretty and unique property is one of a kind and this type of property rarely comes on the market.

The property is renovated and ready to use. The main floor has an open plan living space with small kitchen area, a shower room, and access to the terrace. Upstairs is a spacious bedroom with built in cupboards. On the lower ground floor is a cave/storage room, and there is also a wood store under the eaves.

Heating is via a traditional wood stove, the alpage is connected to mains electricity, water is supplied from a local spring and the owners have had a modern septic tank installed.

The property sits on a modest plot of land, in a hamlet of 6 alpages known as "Becret". It is right on the piste, so truly ski in/ski out. Access is by 4x4 in summer, and in winter you can ski or hike to it.