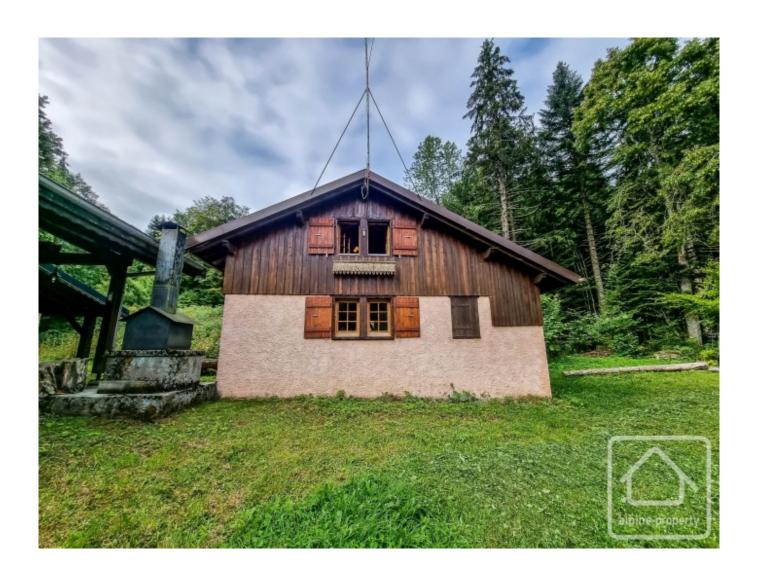

## **Property Description**

This property is the rarest of properties we get for sale – an alpage located right on the piste in Bernex. Located at an altitude of 1100 m, this pretty and unique property is one of a kind and this type of property rarely comes on the market.

The property is renovated and ready to use. The main floor has an open plan living space with small kitchen area, a shower room, and access to the terrace. Upstairs is a spacious bedroom with built in cupboards. On the lower ground floor is a cave/storage room, and there is also a wood store under the eaves.

Heating is via a traditional wood stove, the alpage is connected to mains electricity, water is supplied from a local spring and the owners have had a modern septic tank installed.

The property sits on a modest plot of land, in a hamlet of 6 alpages known as "Becret". It is right on the piste, so truly ski in/ski out. Access is by 4x4 in summer, and in winter you can ski or hike to it.