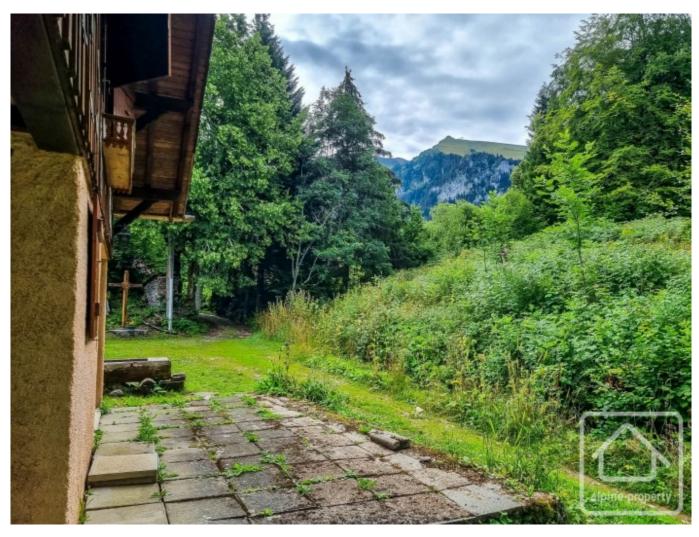

## **Property Description**

This property is the rarest of properties we get for sale – an alpage located right on the piste in Bernex. Located at an altitude of 1100 m, this pretty and unique property is one of a kind and this type of property rarely comes on the market.

Heating is via a traditional wood stove, the alpage is connected to mains electricity, water is supplied from a local spring and the owners have had a modern septic tank installed.

The property sits on a modest plot of land, in a hamlet of 6 alpages known as "Becret". It is right on the piste, so truly ski in/ski out. Access is by 4x4 in summer, and in winter you can ski or hike to it.