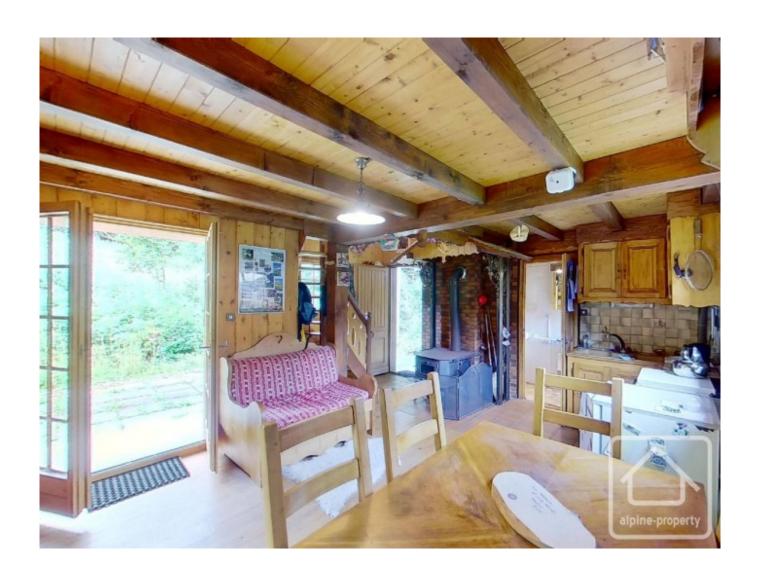

## **Property Description**

This property is the rarest of properties we get for sale – an alpage located right on the piste in Bernex. Located at an altitude of 1100 m, this pretty and unique property is one of a kind and this type of property rarely comes on the market.

The property is renovated and ready to use. The main floor has an open plan living space with small kitchen area, a shower room, and access to the terrace. Upstairs is a spacious bedroom with built in cupboards. On the lower ground floor is a cave/storage room, and there is also a wood store under the eaves.

Heating is via a traditional wood stove, the alpage is connected to mains electricity, water is supplied from a local spring and the owners have had a modern septic tank installed.

The property sits on a modest plot of land, in a hamlet of 6 alpages known as "Becret". It is right on the piste, so truly ski in/ski out. Access is by 4x4 in summer, and in winter you can ski or hike to it.