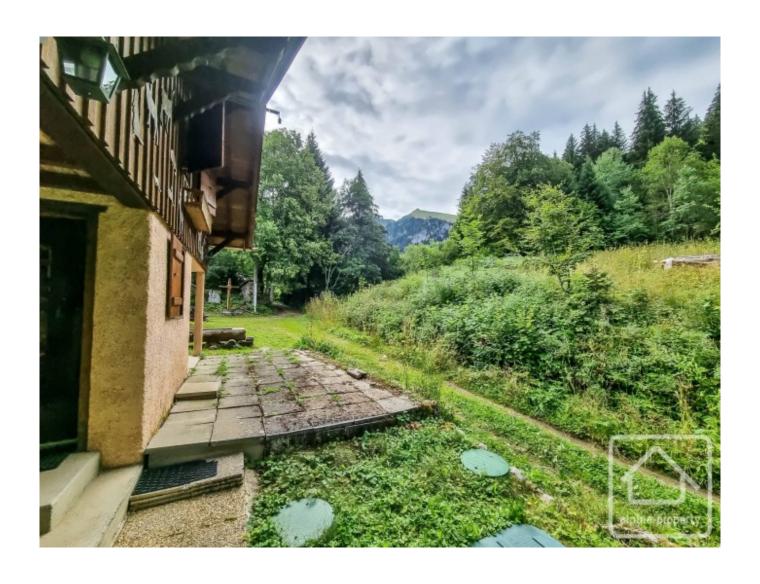

## **Property Description**

This property is the rarest of properties we get for sale – an alpage located right on the piste in Bernex. Located at an altitude of 1100 m, this pretty and unique property is one of a kind and this type of property rarely comes on the market.

Heating is via a traditional wood stove, the alpage is connected to mains electricity, water is supplied from a local spring and the owners have had a modern septic tank installed.

The property sits on a modest plot of land, in a hamlet of 6 alpages known as "Becret". It is right on the piste, so truly ski in/ski out. Access is by 4x4 in summer, and in winter you can ski or hike to it.