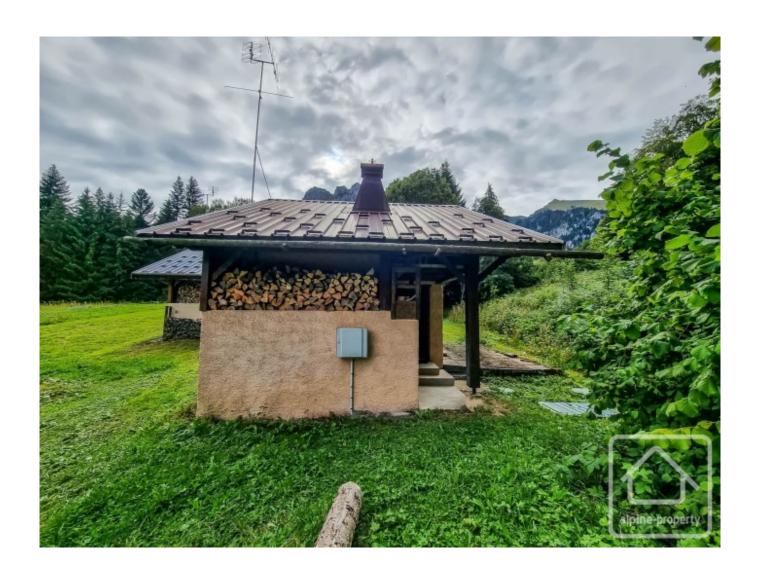

## **Property Description**

This property is the rarest of properties we get for sale – an alpage located right on the piste in Bernex. Located at an altitude of 1100 m, this pretty and unique property is one of a kind and this type of property rarely comes on the market.

The property is renovated and ready to use. The main floor has an open plan living space with small kitchen area, a shower room, and access to the terrace. Upstairs is a spacious bedroom with built in cupboards. On the lower ground floor is a cave/storage room, and there is also a wood store under the eaves.

Heating is via a traditional wood stove, the alpage is connected to mains electricity, water is supplied from a local spring and the owners have had a modern septic tank installed.

The property sits on a modest plot of land, in a hamlet of 6 alpages known as "Becret". It is right on the piste, so truly ski in/ski out. Access is by 4x4 in summer, and in winter you can ski or hike to it.