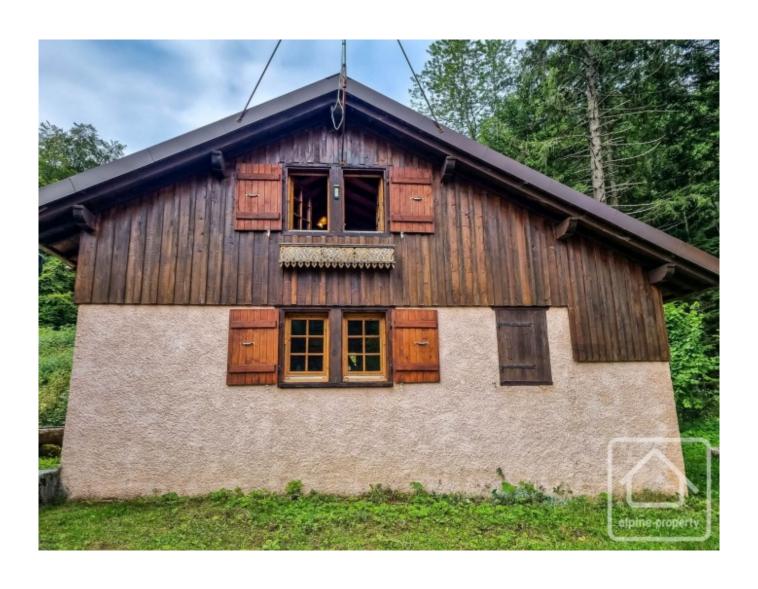

## **Property Description**

This property is the rarest of properties we get for sale – an alpage located right on the piste in Bernex. Located at an altitude of 1100 m, this pretty and unique property is one of a kind and this type of property rarely comes on the market.

The property is renovated and ready to use. The main floor has an open plan living space with small kitchen area, a shower room, and access to the terrace. Upstairs is a spacious bedroom with built in cupboards. On the lower ground floor is a cave/storage room, and there is also a wood store under the eaves.

Heating is via a traditional wood stove, the alpage is connected to mains electricity, water is supplied from a local spring and the owners have had a modern septic tank installed.

The property sits on a modest plot of land, in a hamlet of 6 alpages known as "Becret". It is right on the piste, so truly ski in/ski out. Access is by 4x4 in summer, and in winter you can ski or hike to it.