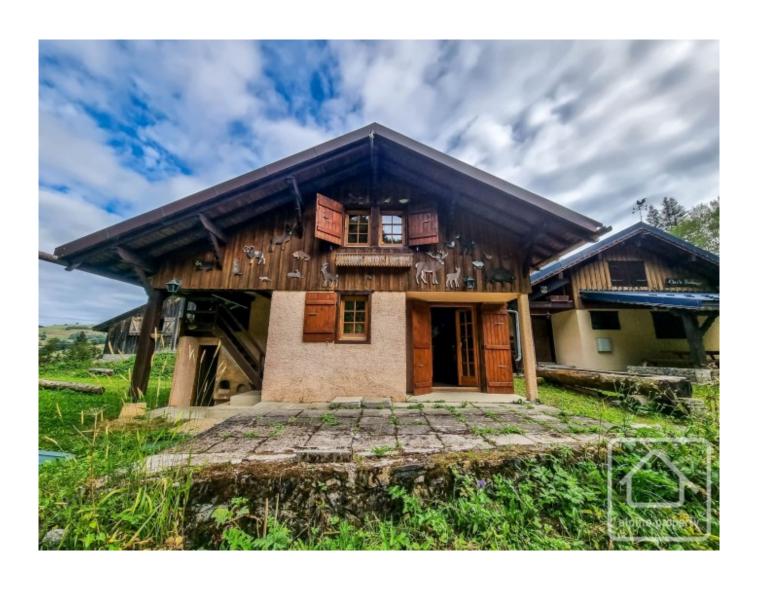

## **Property Description**

This property is the rarest of properties we get for sale – an alpage located right on the piste in Bernex. Located at an altitude of 1100 m, this pretty and unique property is one of a kind and this type of property rarely comes on the market.

The property is renovated and ready to use. The main floor has an open plan living space with small kitchen area, a shower room, and access to the terrace. Upstairs is a spacious bedroom with built in cupboards. On the lower ground floor is a cave/storage room, and there is also a wood store under the eaves.

Heating is via a traditional wood stove, the alpage is connected to mains electricity, water is supplied from a local spring and the owners have had a modern septic tank installed.

The property sits on a modest plot of land, in a hamlet of 6 alpages known as "Becret". It is right on the piste, so truly ski in/ski out. Access is by 4x4 in summer, and in winter you can ski or hike to it.