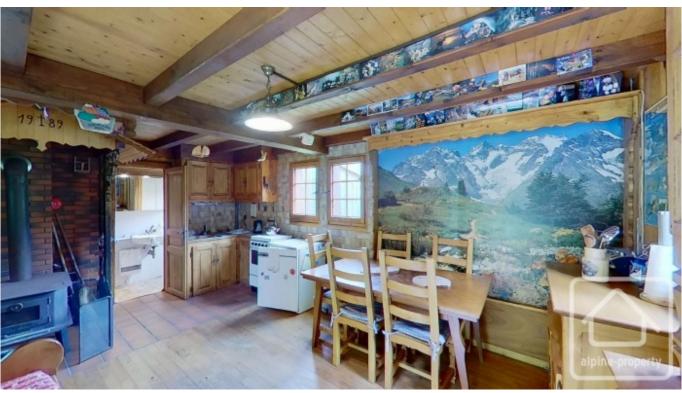

The property is renovated and ready to use. The main floor has an open plan living space with small kitchen area, a shower room, and access to the terrace. Upstairs is a spacious bedroom with built in cupboards. On the lower ground floor is a cave/storage room, and there is also a wood store under the eaves.