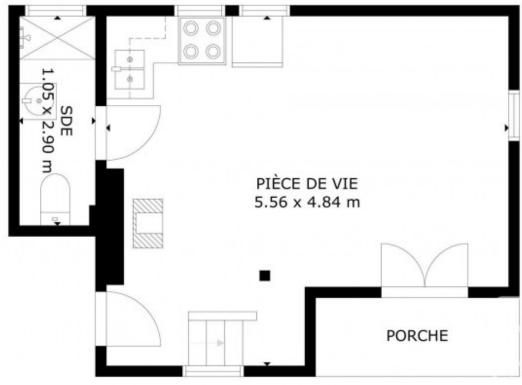

The property is renovated and ready to use. The main floor has an open plan living space with small kitchen area, a shower room, and access to the terrace. Upstairs is a spacious bedroom with built in cupboards. On the lower ground floor is a cave/storage room, and there is also a wood store under the eaves.

REZ-DE-CHAUSSEE SIZES AND DIMENSIONS ARE APPROXIMATE, ACTUAL MAY VARY DOORINGIDER

ERÉTAGE SIZES AND DIMENSIONS ARE APPROXIMATE, ACTUAL MAY VARY DOORINSIDET