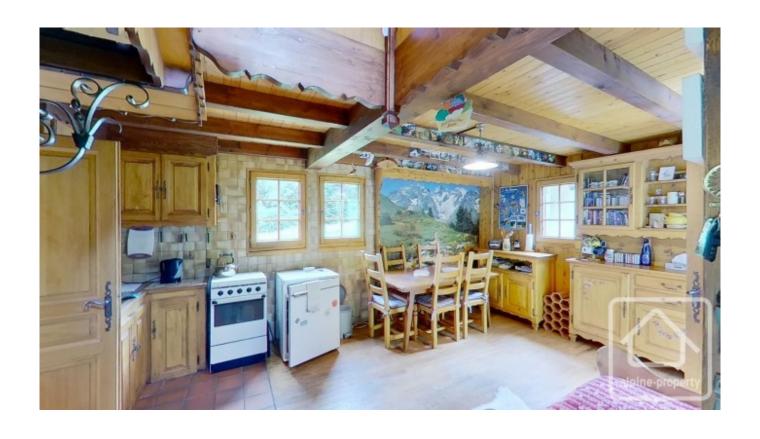

The property is renovated and ready to use. The main floor has an open plan living space with small kitchen area, a shower room, and access to the terrace. Upstairs is a spacious bedroom with built in cupboards. On the lower ground floor is a cave/storage room, and there is also a wood store under the eaves.