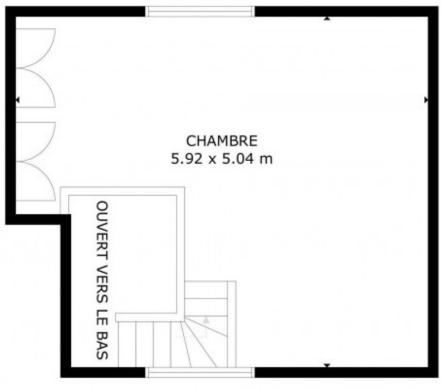

The property is renovated and ready to use. The main floor has an open plan living space with small kitchen area, a shower room, and access to the terrace. Upstairs is a spacious bedroom with built in cupboards. On the lower ground floor is a cave/storage room, and there is also a wood store under the eaves.

REZ-DE-CHAUSSEE SIZES AND DIMENSIONS ARE APPROXIMATE, ACTUAL MAY VARY DOORINGIDER

ERÉTAGE SIZES AND DIMENSIONS ARE APPROXIMATE, ACTUAL MAY VARY DOORINSIDET