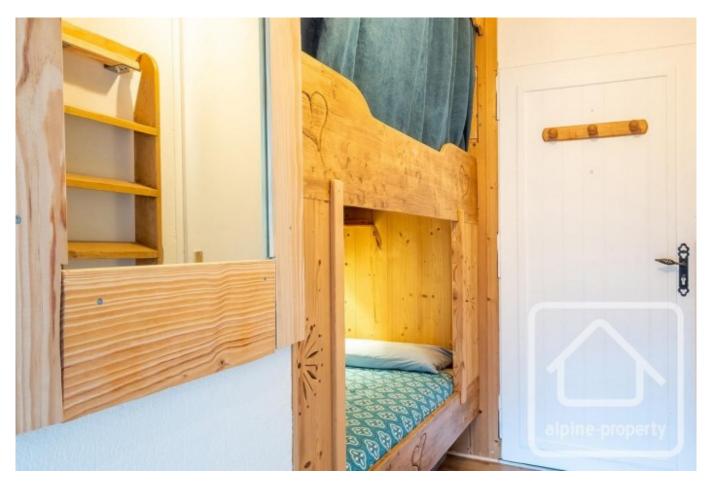

The flooring, kitchen and bathroom have been replaced recently, and there are solid bunkbeds fitted into the corridor so up to four people can sleep comfortably. The bathroom has a bath with shower and space for a washing machine.