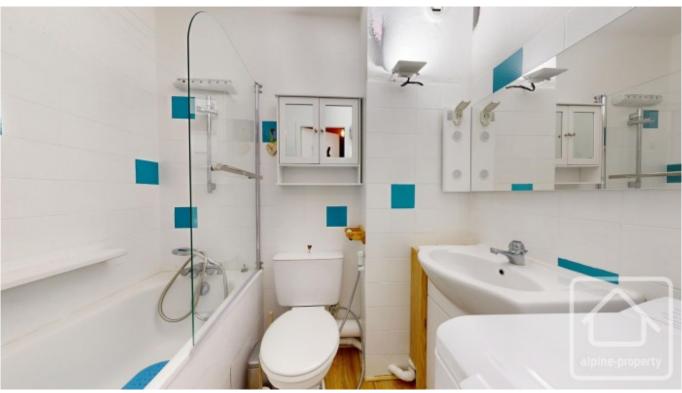

The flooring, kitchen and bathroom have been replaced recently, and there are solid bunkbeds fitted into the corridor so up to four people can sleep comfortably. The bathroom has a bath with shower and space for a washing machine.