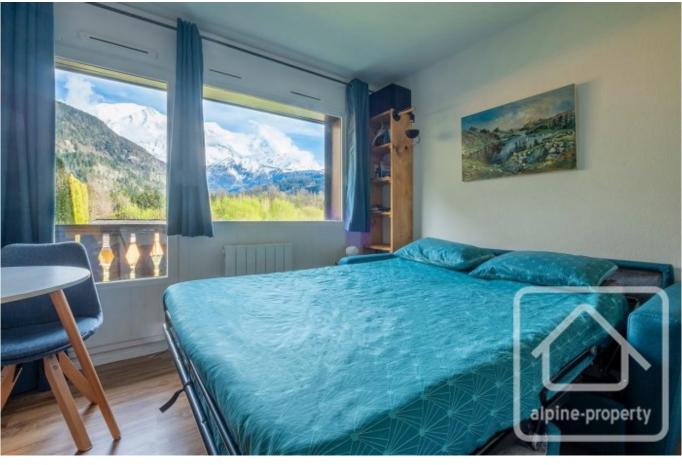

The flooring, kitchen and bathroom have been replaced recently, and there are solid bunkbeds fitted into the corridor so up to four people can sleep comfortably. The bathroom has a bath with shower and space for a washing machine.