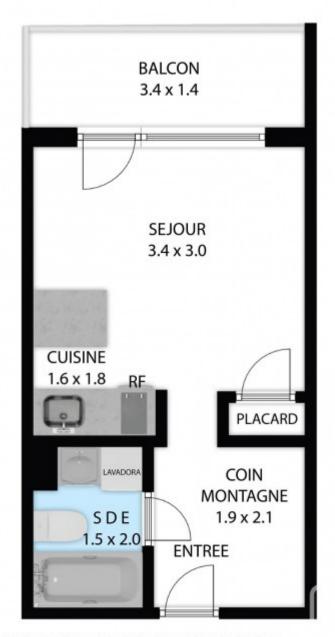

# **Key Features**

**Price** 130 000 €uros

Status SOLD

**Last updated** 07/12/2023 **Area** Mont Blanc

**Location** Chamonix & Vallée

Village Servoz Bathrooms 1

Floor area 18 m<sup>2</sup>

**Heating** Electric radiators

The plans shown are approximate and for information purposes only