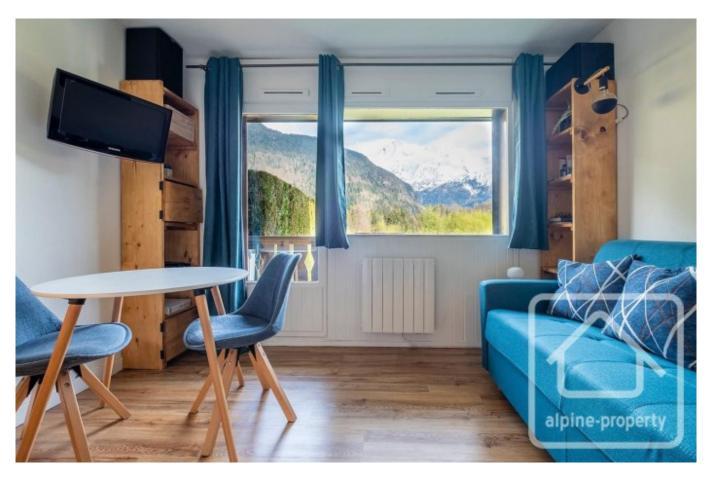

# **Property Description**

Located in the sunny and peaceful Balcons de Servoz residence in Servoz, Studio Jorasses has everything you need to make a small space feel like home.

It's on the ground floor, with a south facing balcony overlooking the communal gardens. Beyond the gardens you look onto the Mont Blanc massif with wide and open views, making the balcony a delightful spot to enjoy the world passing you by.

The flooring, kitchen and bathroom have been replaced recently, and there are solid bunkbeds fitted into the corridor so up to four people can sleep comfortably. The bathroom has a bath with shower and space for a washing machine.