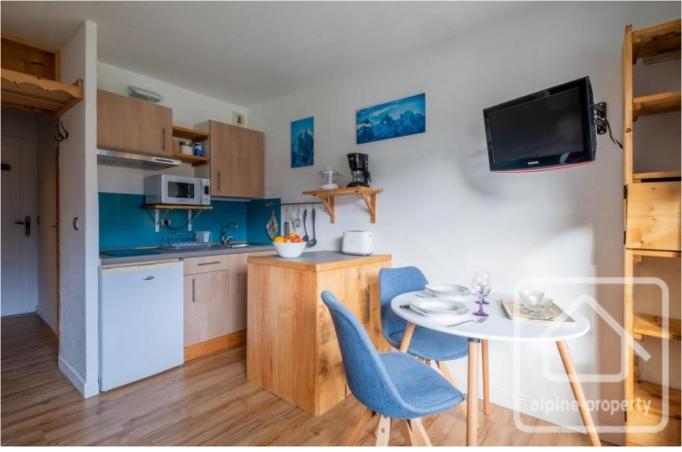

The flooring, kitchen and bathroom have been replaced recently, and there are solid bunkbeds fitted into the corridor so up to four people can sleep comfortably. The bathroom has a bath with shower and space for a washing machine.