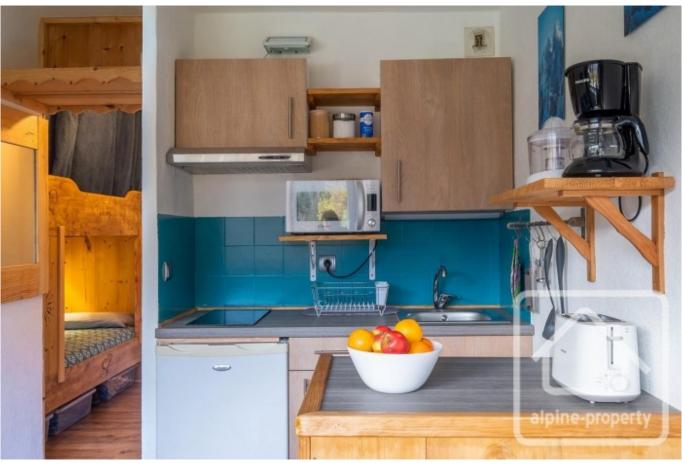

The flooring, kitchen and bathroom have been replaced recently, and there are solid bunkbeds fitted into the corridor so up to four people can sleep comfortably. The bathroom has a bath with shower and space for a washing machine.