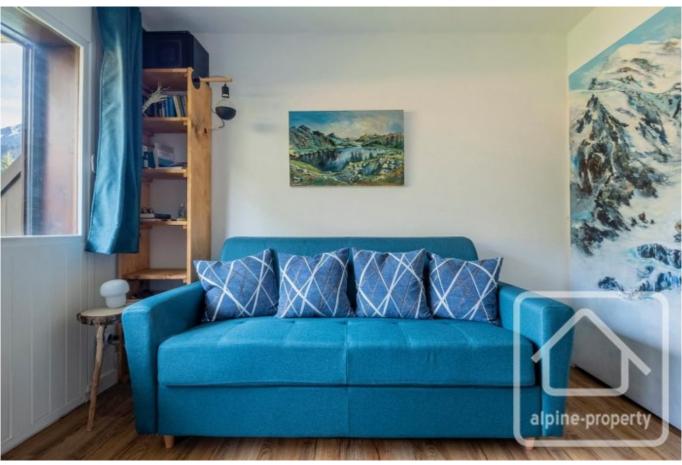

# **Property Description**

Located in the sunny and peaceful Balcons de Servoz residence in Servoz, Studio Jorasses has everything you need to make a small space feel like home.

It's on the ground floor, with a south facing balcony overlooking the communal gardens. Beyond the gardens you look onto the Mont Blanc massif with wide and open views, making the balcony a delightful spot to enjoy the world passing you by.

The flooring, kitchen and bathroom have been replaced recently, and there are solid bunkbeds fitted into the corridor so up to four people can sleep comfortably. The bathroom has a bath with shower and space for a washing machine.