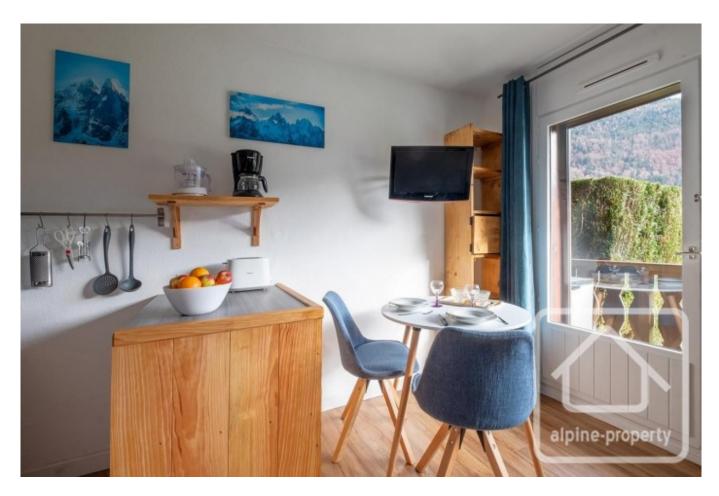

# **Property Description**

Located in the sunny and peaceful Balcons de Servoz residence in Servoz, Studio Jorasses has everything you need to make a small space feel like home.

It's on the ground floor, with a south facing balcony overlooking the communal gardens. Beyond the gardens you look onto the Mont Blanc massif with wide and open views, making the balcony a delightful spot to enjoy the world passing you by.

The flooring, kitchen and bathroom have been replaced recently, and there are solid bunkbeds fitted into the corridor so up to four people can sleep comfortably. The bathroom has a bath with shower and space for a washing machine.