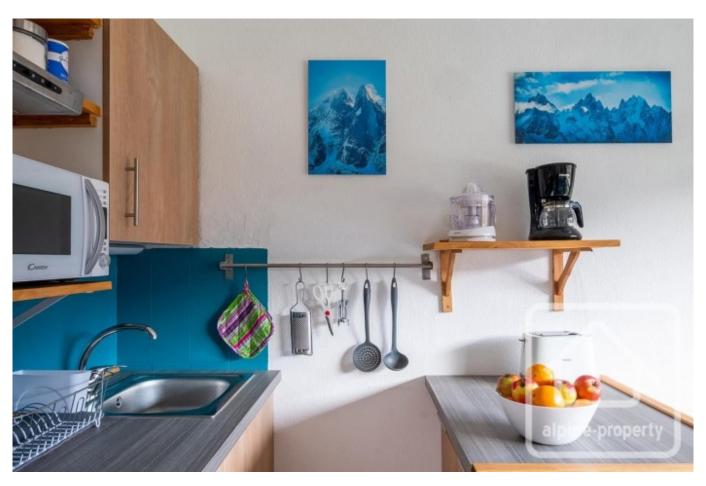

The flooring, kitchen and bathroom have been replaced recently, and there are solid bunkbeds fitted into the corridor so up to four people can sleep comfortably. The bathroom has a bath with shower and space for a washing machine.