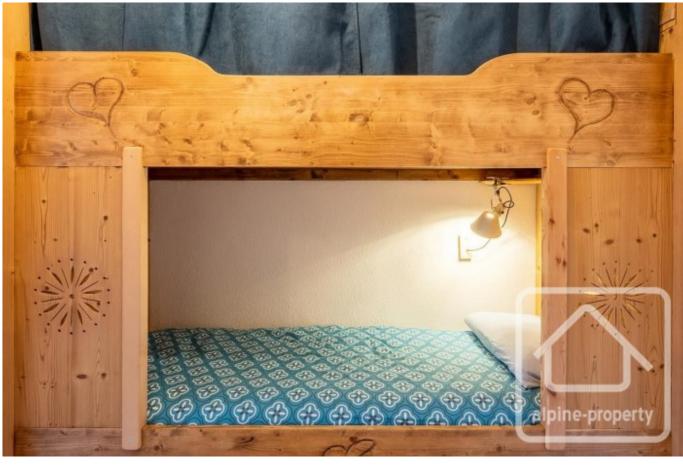

The flooring, kitchen and bathroom have been replaced recently, and there are solid bunkbeds fitted into the corridor so up to four people can sleep comfortably. The bathroom has a bath with shower and space for a washing machine.