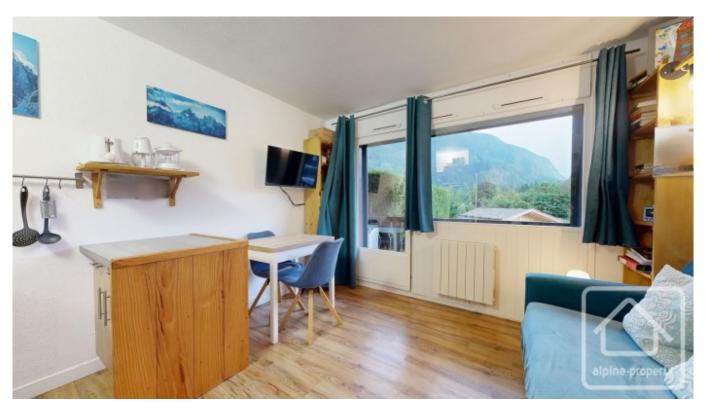

# **Property Description**

Located in the sunny and peaceful Balcons de Servoz residence in Servoz, Studio Jorasses has everything you need to make a small space feel like home.

It's on the ground floor, with a south facing balcony overlooking the communal gardens. Beyond the gardens you look onto the Mont Blanc massif with wide and open views, making the balcony a delightful spot to enjoy the world passing you by.

The flooring, kitchen and bathroom have been replaced recently, and there are solid bunkbeds fitted into the corridor so up to four people can sleep comfortably. The bathroom has a bath with shower and space for a washing machine.