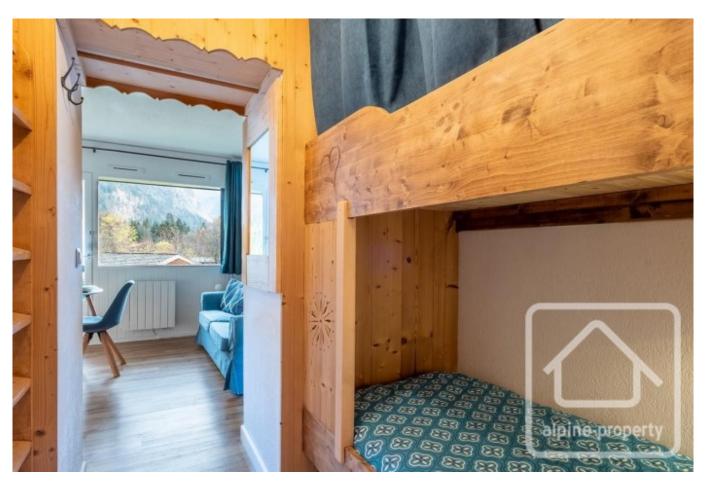

# **Property Description**

Located in the sunny and peaceful Balcons de Servoz residence in Servoz, Studio Jorasses has everything you need to make a small space feel like home.

It's on the ground floor, with a south facing balcony overlooking the communal gardens. Beyond the gardens you look onto the Mont Blanc massif with wide and open views, making the balcony a delightful spot to enjoy the world passing you by.

The flooring, kitchen and bathroom have been replaced recently, and there are solid bunkbeds fitted into the corridor so up to four people can sleep comfortably. The bathroom has a bath with shower and space for a washing machine.