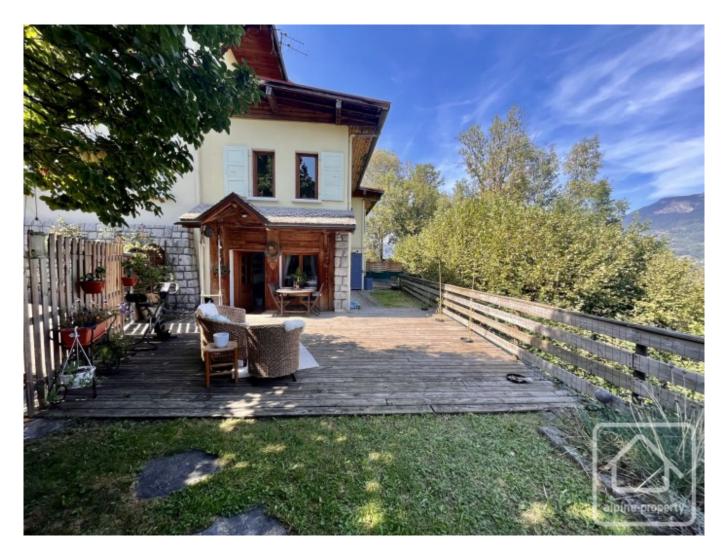

# **Property Description**

This is a 74.53m2 apartment with a private entrance.

The interior offers a spacious and bright living area, including a fully equipped kitchen, a comfortable living area, and a pellet stove for those cosy moments. A generously appointed hallway with practical storage space leads to two bedrooms, a shower room, and separate toilets.

Outside, you have two parking spaces, including a large terrace of 182m2 with breathtaking mountain views. This terrace also includes a sheltered area with a jacuzzi, ideal for outdoor relaxation. Additionally, a cellar completes this property, offering additional storage space. This apartment is a true haven of peace located between Saint-Gervais and Le Fayet.