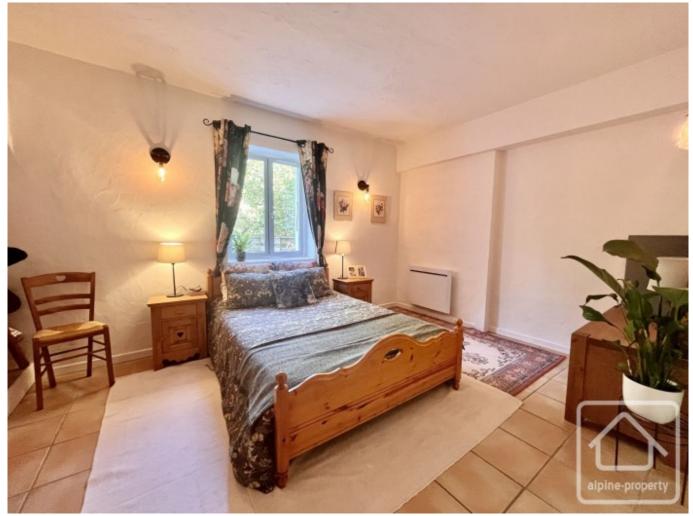

# **Property Description**

This is a 74.53m2 apartment with a private entrance.

The interior offers a spacious and bright living area, including a fully equipped kitchen, a comfortable living area, and a pellet stove for those cosy moments. A generously appointed hallway with practical storage space leads to two bedrooms, a shower room, and separate toilets.