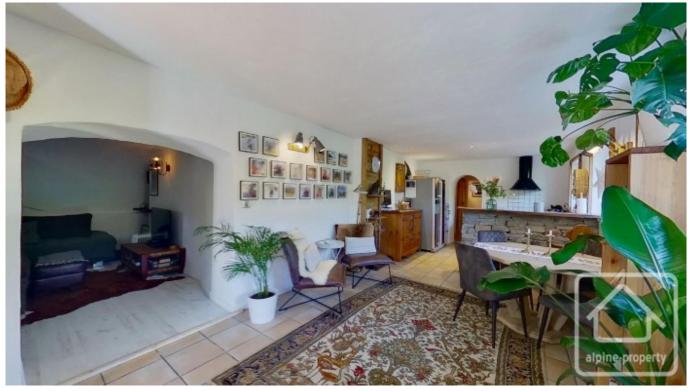

# **Property Description**

This is a 74.53m2 apartment with a private entrance.

The interior offers a spacious and bright living area, including a fully equipped kitchen, a comfortable living area, and a pellet stove for those cosy moments. A generously appointed hallway with practical storage space leads to two bedrooms, a shower room, and separate toilets.

Outside, you have two parking spaces, including a large terrace of 182m2 with breathtaking mountain views. This terrace also includes a sheltered area with a jacuzzi, ideal for outdoor relaxation. Additionally, a cellar completes this property, offering additional storage space. This apartment is a true haven of peace located between Saint-Gervais and Le Fayet.