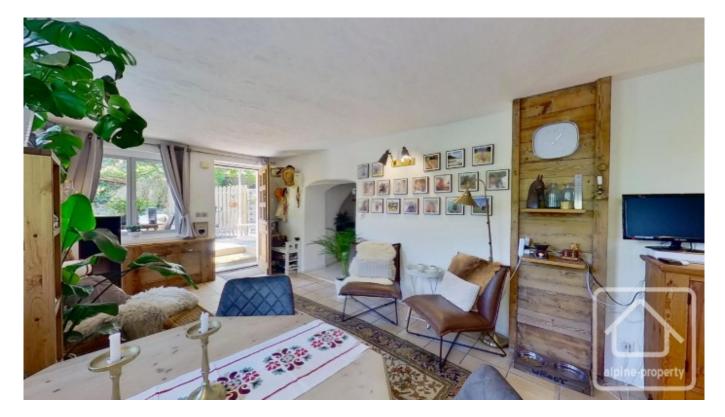

# **Property Description**

This is a 74.53m2 apartment with a private entrance.

The interior offers a spacious and bright living area, including a fully equipped kitchen, a comfortable living area, and a pellet stove for those cosy moments. A generously appointed hallway with practical storage space leads to two bedrooms, a shower room, and separate toilets.

Outside, you have two parking spaces, including a large terrace of 182m2 with breathtaking mountain views. This terrace also includes a sheltered area with a jacuzzi, ideal for outdoor relaxation. Additionally, a cellar completes this property, offering additional storage space. This apartment is a true haven of peace located between Saint-Gervais and Le Fayet.