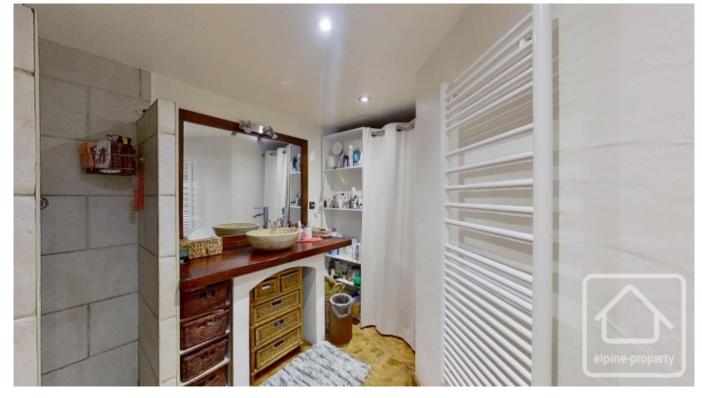

# **Property Description**

This is a 74.53m2 apartment with a private entrance.

The interior offers a spacious and bright living area, including a fully equipped kitchen, a comfortable living area, and a pellet stove for those cosy moments. A generously appointed hallway with practical storage space leads to two bedrooms, a shower room, and separate toilets.