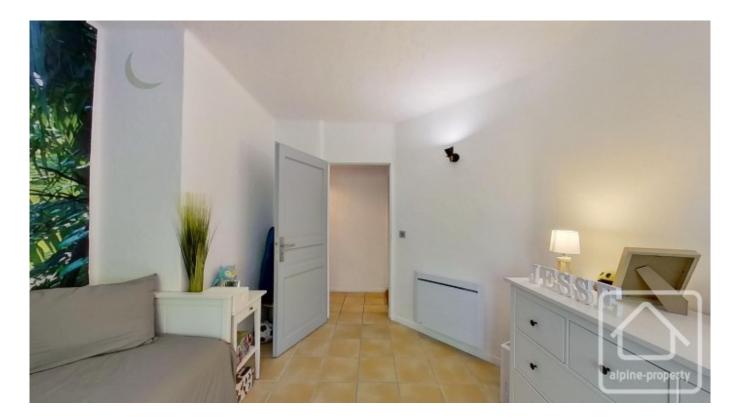

# **Property Description**

This is a 74.53m2 apartment with a private entrance.

The interior offers a spacious and bright living area, including a fully equipped kitchen, a comfortable living area, and a pellet stove for those cosy moments. A generously appointed hallway with practical storage space leads to two bedrooms, a shower room, and separate toilets.