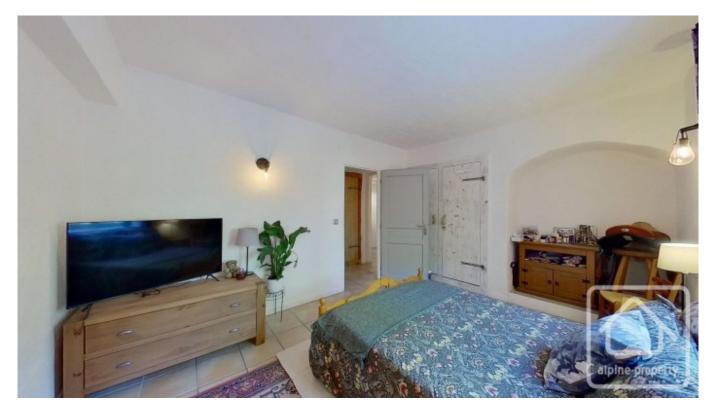

# **Property Description**

This is a 74.53m2 apartment with a private entrance.

The interior offers a spacious and bright living area, including a fully equipped kitchen, a comfortable living area, and a pellet stove for those cosy moments. A generously appointed hallway with practical storage space leads to two bedrooms, a shower room, and separate toilets.