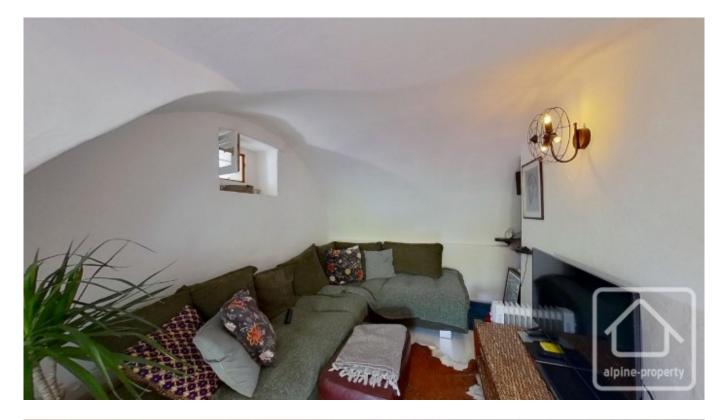

# **Property Description**

This is a 74.53m2 apartment with a private entrance.

The interior offers a spacious and bright living area, including a fully equipped kitchen, a comfortable living area, and a pellet stove for those cosy moments. A generously appointed hallway with practical storage space leads to two bedrooms, a shower room, and separate toilets.