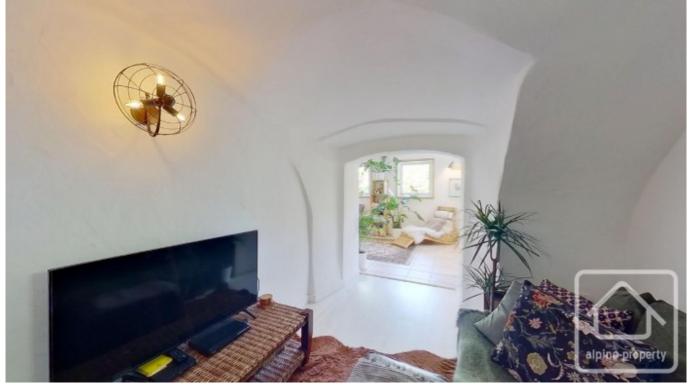

# **Property Description**

This is a 74.53m2 apartment with a private entrance.

The interior offers a spacious and bright living area, including a fully equipped kitchen, a comfortable living area, and a pellet stove for those cosy moments. A generously appointed hallway with practical storage space leads to two bedrooms, a shower room, and separate toilets.