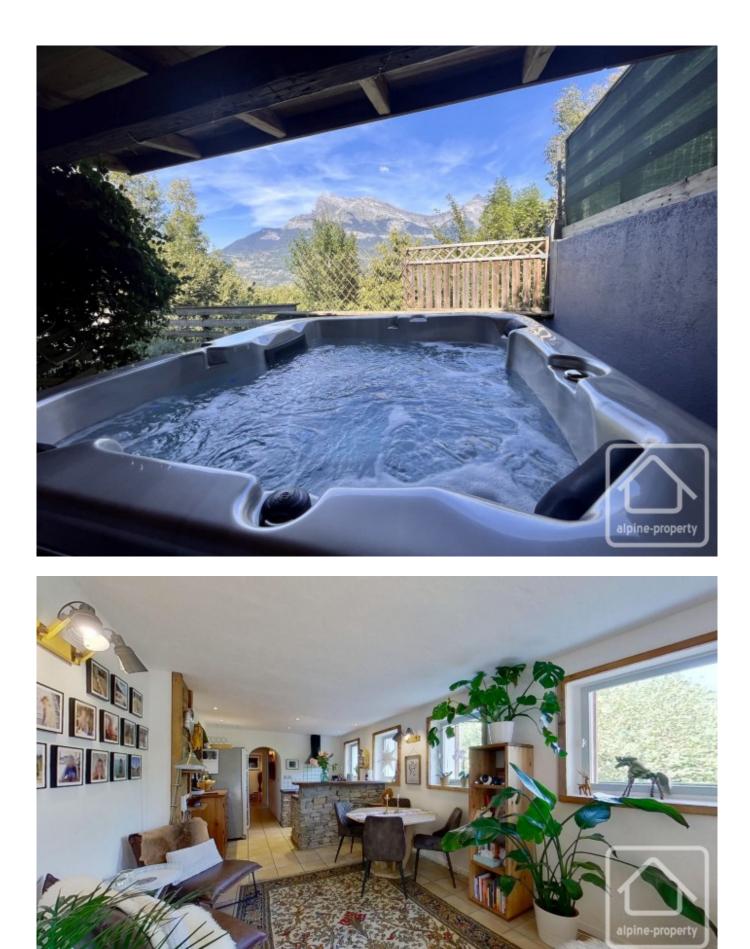

# **Property Description**

This is a 74.53m2 apartment with a private entrance.

The interior offers a spacious and bright living area, including a fully equipped kitchen, a comfortable living area, and a pellet stove for those cosy moments. A generously appointed hallway with practical storage space leads to two bedrooms, a shower room, and separate toilets.

Outside, you have two parking spaces, including a large terrace of 182m2 with breathtaking mountain views. This terrace also includes a sheltered area with a jacuzzi, ideal for outdoor relaxation. Additionally, a cellar completes this property, offering additional storage space. This apartment is a true haven of peace located between Saint-Gervais and Le Fayet.