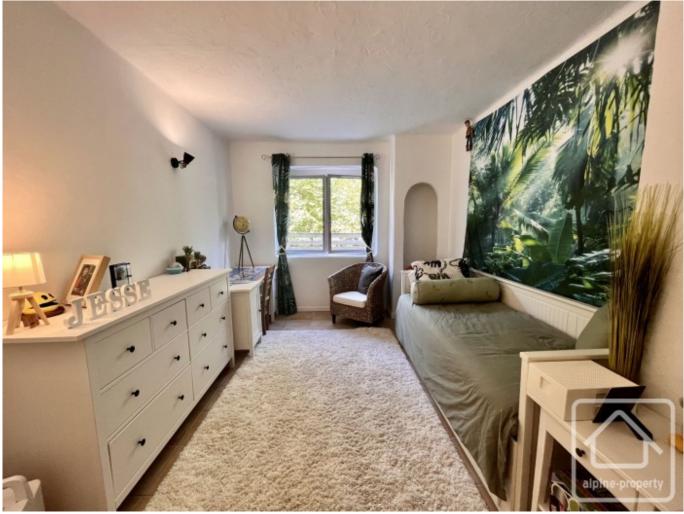

# **Property Description**

This is a 74.53m2 apartment with a private entrance.

The interior offers a spacious and bright living area, including a fully equipped kitchen, a comfortable living area, and a pellet stove for those cosy moments. A generously appointed hallway with practical storage space leads to two bedrooms, a shower room, and separate toilets.