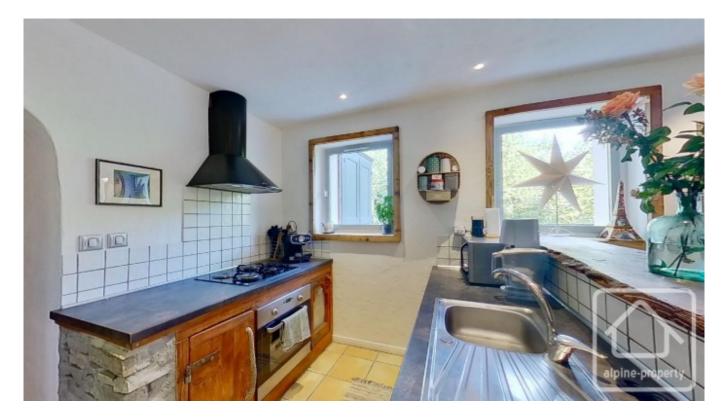

# **Property Description**

This is a 74.53m2 apartment with a private entrance.

The interior offers a spacious and bright living area, including a fully equipped kitchen, a comfortable living area, and a pellet stove for those cosy moments. A generously appointed hallway with practical storage space leads to two bedrooms, a shower room, and separate toilets.