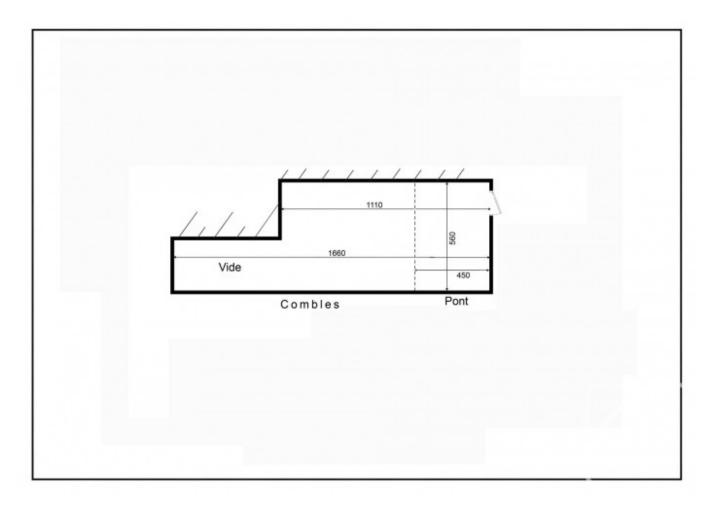

On the ground floor, there is an independent cellar, and stables. The barn on the middle floor has over 200m2 of area to exploit. The hayloft on the top floor is accessed from the road side and has around 60m2 to develop.