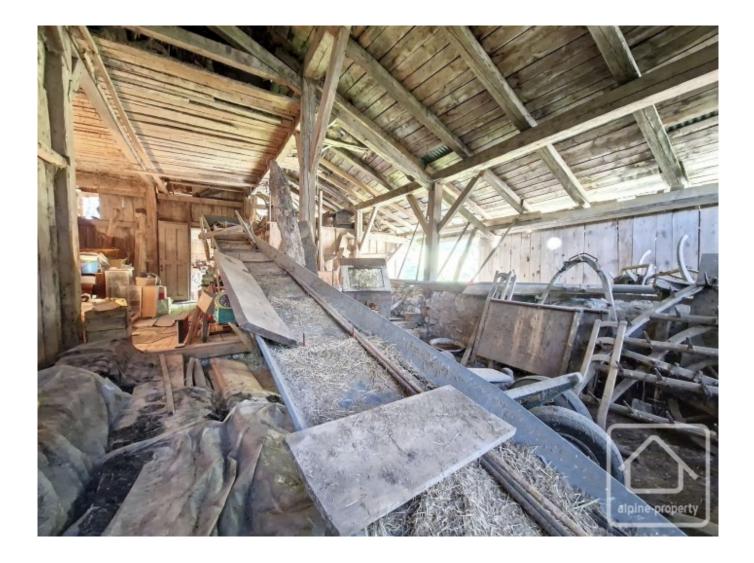

# **Property Description**

Situated in the small hamlet of le Col, Lullin, this barn is at 1070m altitude. The property is semi-detached along an adjoining wall and partially one floor. It has an impressive date stone of 1771.

On the ground floor, there is an independent cellar, and stables. The barn on the middle floor has over 200m2 of area to exploit. The hayloft on the top floor is accessed from the road side and has around 60m2 to develop.

There are many possibilities for the future use of the building - a workshop, storage, or total renovation, to create a large chalet style apartment.

At 300m from the property, there is a bar restaurant, also the start point for many mountain trails. The village of Lullin (2.5km) has everything you need (superette, butcher, chemist, schools etc.). Thonon-les Bains with all its large commerce and the shores of Lac Leman is only 15km away.