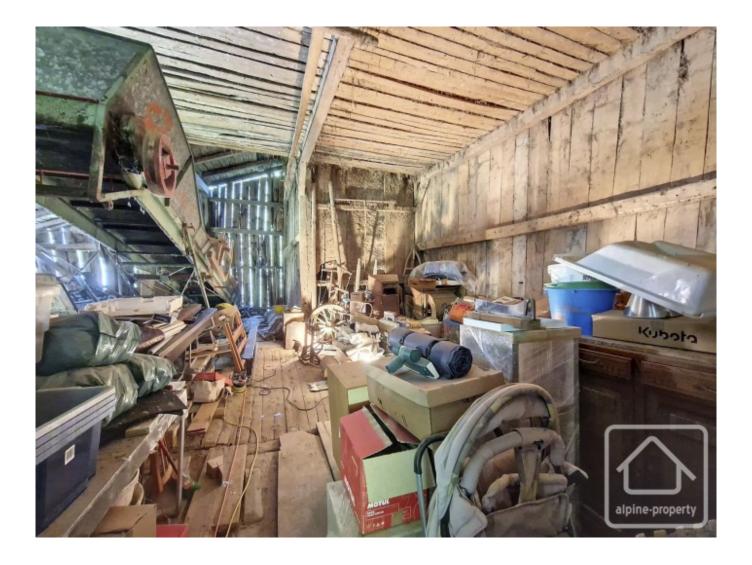

# **Property Description**

Situated in the small hamlet of le Col, Lullin, this barn is at 1070m altitude. The property is semi-detached along an adjoining wall and partially one floor. It has an impressive date stone of 1771.

On the ground floor, there is an independent cellar, and stables. The barn on the middle floor has over 200m2 of area to exploit. The hayloft on the top floor is accessed from the road side and has around 60m2 to develop.

There are many possibilities for the future use of the building - a workshop, storage, or total renovation, to create a large chalet style apartment.

At 300m from the property, there is a bar restaurant, also the start point for many mountain trails. The village of Lullin (2.5km) has everything you need (superette, butcher, chemist, schools etc.). Thonon-les Bains with all its large commerce and the shores of Lac Leman is only 15km away.