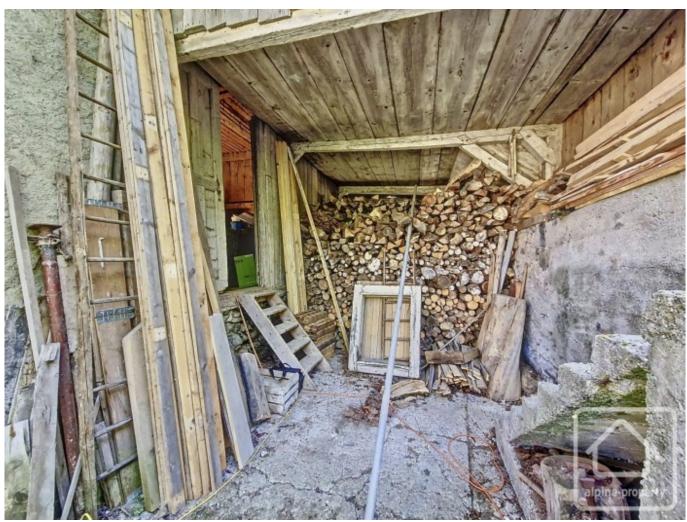

# **Property Description**

Situated in the small hamlet of le Col, Lullin, this barn is at 1070m altitude. The property is semi-detached along an adjoining wall and partially one floor. It has an impressive date stone of 1771.

On the ground floor, there is an independent cellar, and stables. The barn on the middle floor has over 200m2 of area to exploit. The hayloft on the top floor is accessed from the road side and has around 60m2 to develop.

There are many possibilities for the future use of the building - a workshop, storage, or total renovation, to create a large chalet style apartment.

At 300m from the property, there is a bar restaurant, also the start point for many mountain trails. The village of Lullin (2.5km) has everything you need (superette, butcher, chemist, schools etc.). Thonon-les Bains with all its large commerce and the shores of Lac Leman is only 15km away.