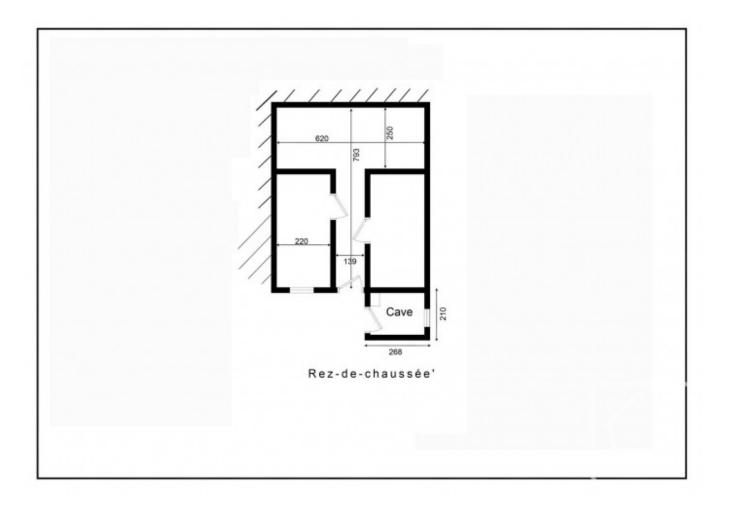

On the ground floor, there is an independent cellar, and stables. The barn on the middle floor has over 200m2 of area to exploit. The hayloft on the top floor is accessed from the road side and has around 60m2 to develop.