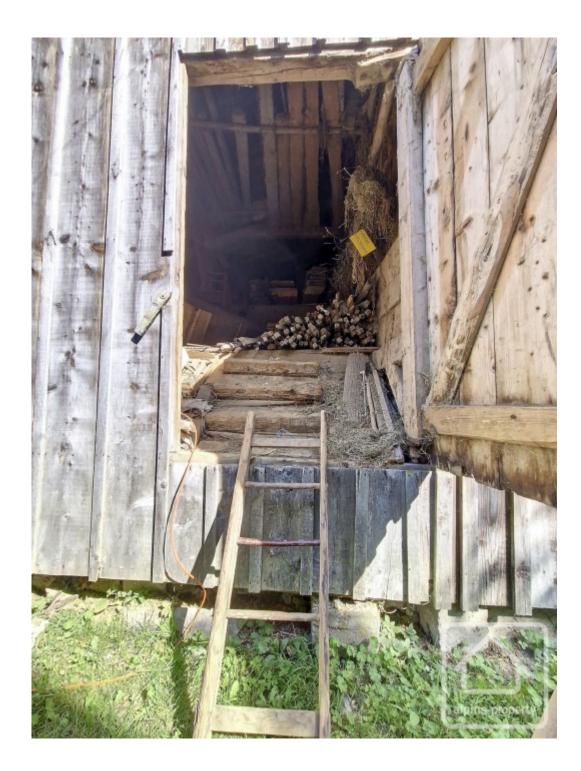

On the ground floor, there is an independent cellar, and stables. The barn on the middle floor has over 200m2 of area to exploit. The hayloft on the top floor is accessed from the road side and has around 60m2 to develop.