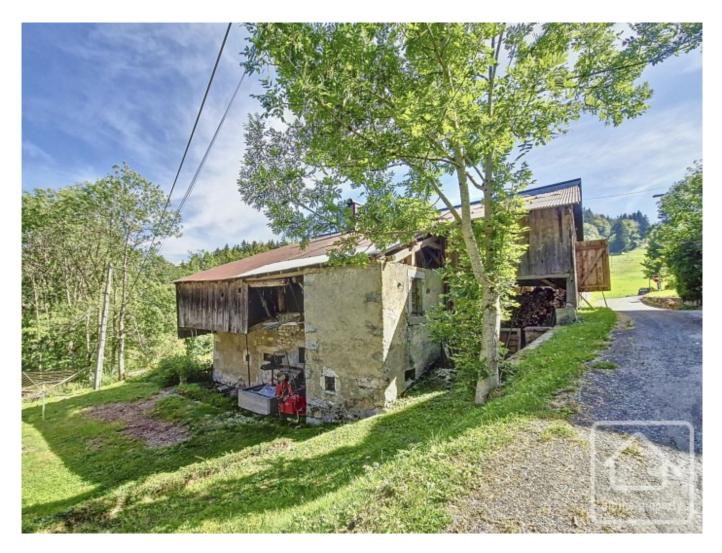

# **Grange des Mouilles**

# **Property Description**

Situated in the small hamlet of le Col, Lullin, this barn is at 1070m altitude. The property is semi-detached along an adjoining wall and partially one floor. It has an impressive date stone of 1771.

There are many possibilities for the future use of the building - a workshop, storage, or total renovation, to create a large chalet style apartment.

At 300m from the property, there is a bar restaurant, also the start point for many mountain trails. The village of Lullin (2.5km) has everything you need (superette, butcher, chemist, schools etc.). Thonon-les Bains with all its large commerce and the shores of Lac Leman is only 15km away.