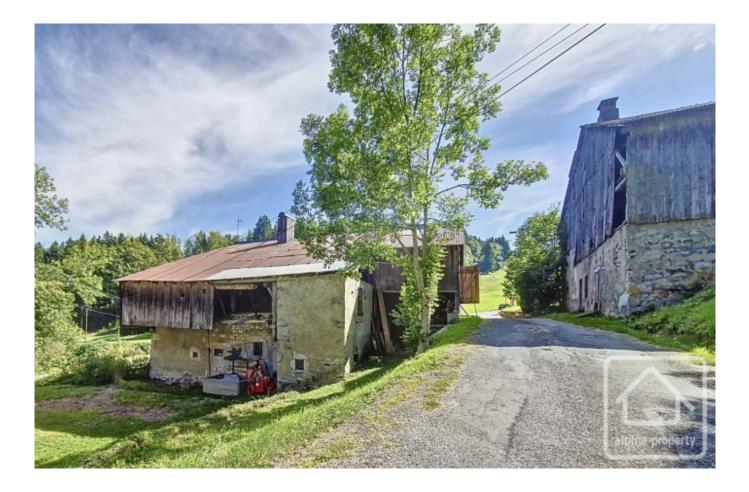

# **Property Description**

Situated in the small hamlet of le Col, Lullin, this barn is at 1070m altitude. The property is semi-detached along an adjoining wall and partially one floor. It has an impressive date stone of 1771.

There are many possibilities for the future use of the building - a workshop, storage, or total renovation, to create a large chalet style apartment.

At 300m from the property, there is a bar restaurant, also the start point for many mountain trails. The village of Lullin (2.5km) has everything you need (superette, butcher, chemist, schools etc.). Thonon-les Bains with all its large commerce and the shores of Lac Leman is only 15km away.