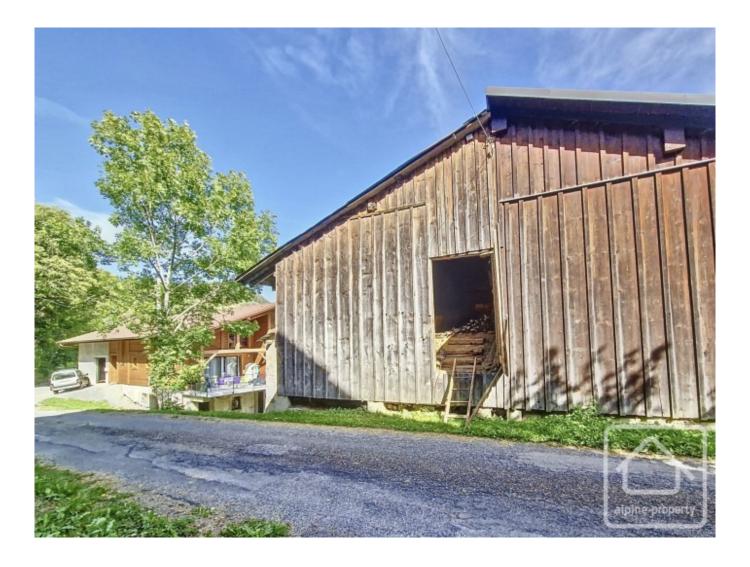

# **Property Description**

Situated in the small hamlet of le Col, Lullin, this barn is at 1070m altitude. The property is semi-detached along an adjoining wall and partially one floor. It has an impressive date stone of 1771.

On the ground floor, there is an independent cellar, and stables. The barn on the middle floor has over 200m2 of area to exploit. The hayloft on the top floor is accessed from the road side and has around 60m2 to develop.