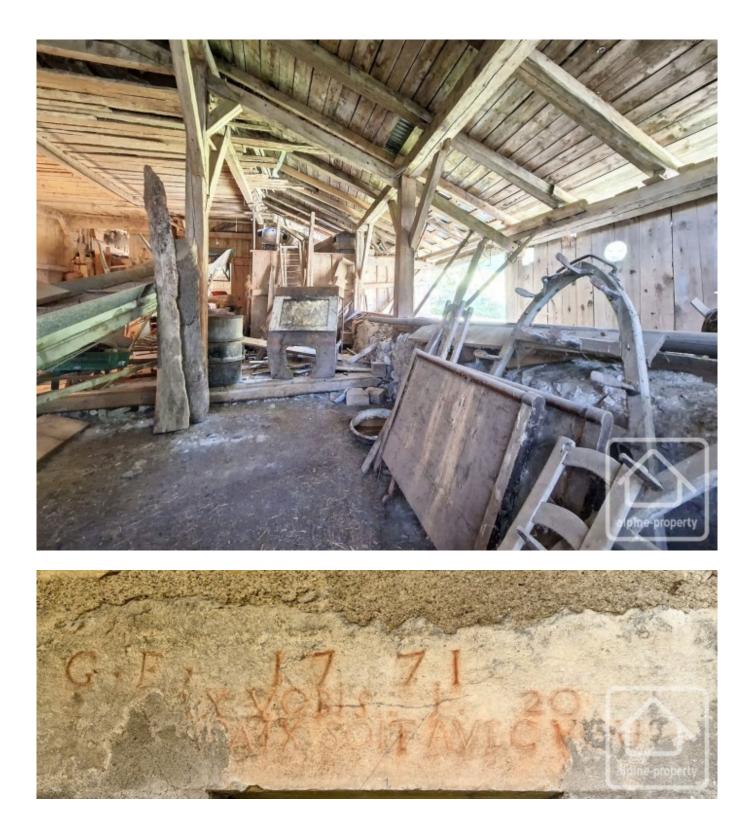

# **Property Description**

Situated in the small hamlet of le Col, Lullin, this barn is at 1070m altitude. The property is semi-detached along an adjoining wall and partially one floor. It has an impressive date stone of 1771.

On the ground floor, there is an independent cellar, and stables. The barn on the middle floor has over 200m2 of area to exploit. The hayloft on the top floor is accessed from the road side and has around 60m2 to develop.