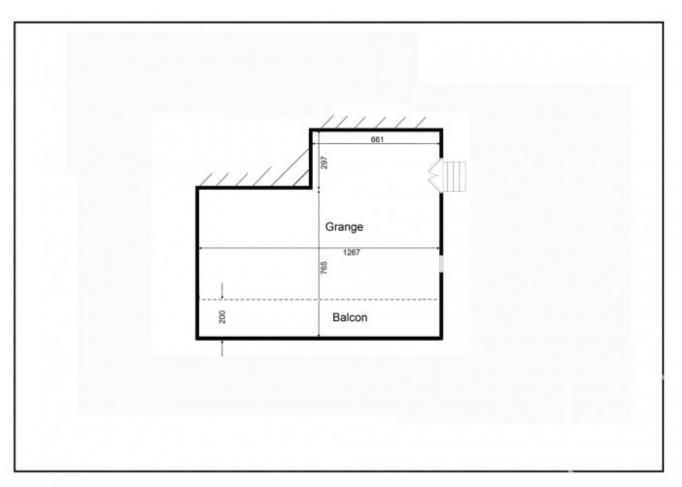

On the ground floor, there is an independent cellar, and stables. The barn on the middle floor has over 200m2 of area to exploit. The hayloft on the top floor is accessed from the road side and has around 60m2 to develop.