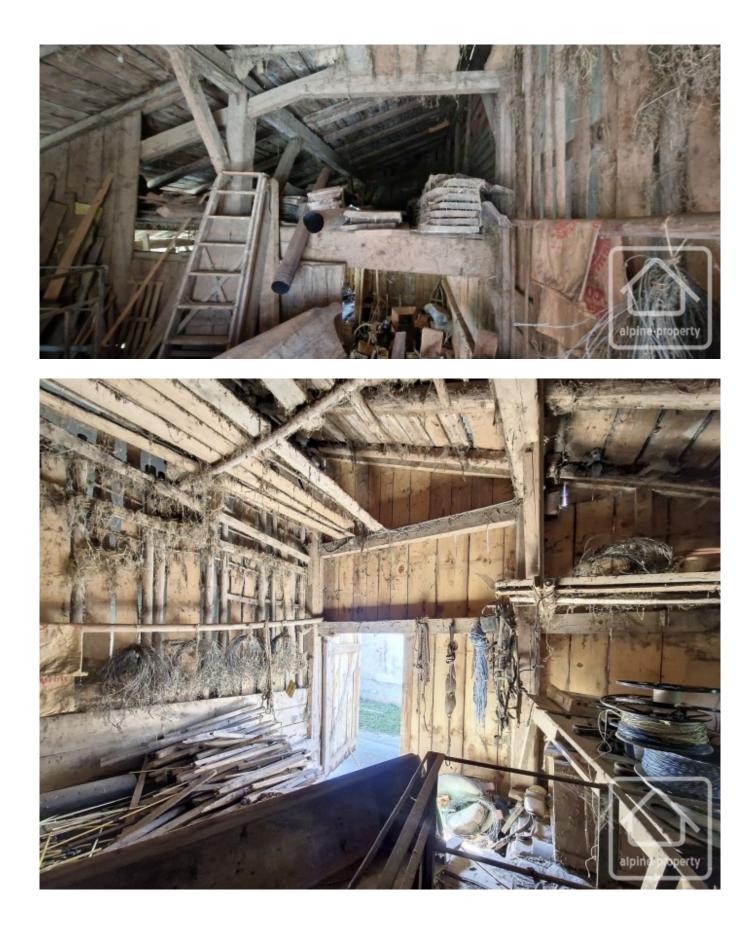

# **Property Description**

Situated in the small hamlet of le Col, Lullin, this barn is at 1070m altitude. The property is semi-detached along an adjoining wall and partially one floor. It has an impressive date stone of 1771.

On the ground floor, there is an independent cellar, and stables. The barn on the middle floor has over 200m2 of area to exploit. The hayloft on the top floor is accessed from the road side and has around 60m2 to develop.

There are many possibilities for the future use of the building - a workshop, storage, or total renovation, to create a large chalet style apartment.

At 300m from the property, there is a bar restaurant, also the start point for many mountain trails. The village of Lullin (2.5km) has everything you need (superette, butcher, chemist, schools etc.). Thonon-les Bains with all its large commerce and the shores of Lac Leman is only 15km away.