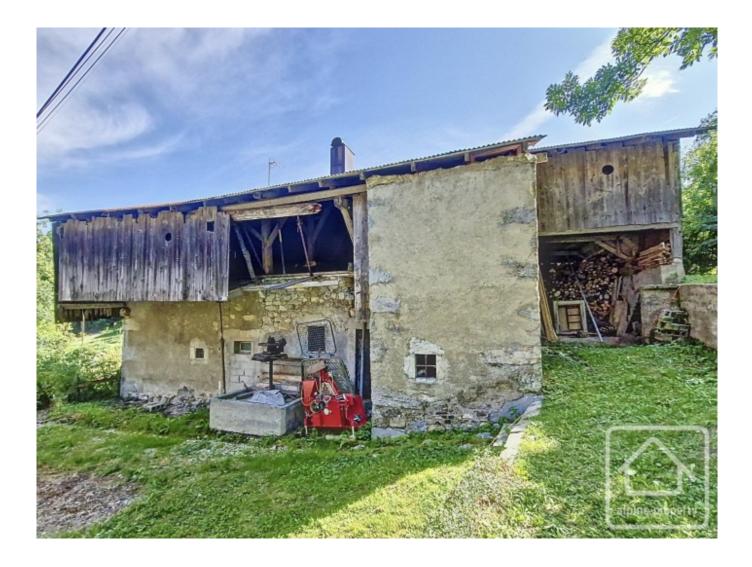

# **Property Description**

Situated in the small hamlet of le Col, Lullin, this barn is at 1070m altitude. The property is semi-detached along an adjoining wall and partially one floor. It has an impressive date stone of 1771.

On the ground floor, there is an independent cellar, and stables. The barn on the middle floor has over 200m2 of area to exploit. The hayloft on the top floor is accessed from the road side and has around 60m2 to develop.