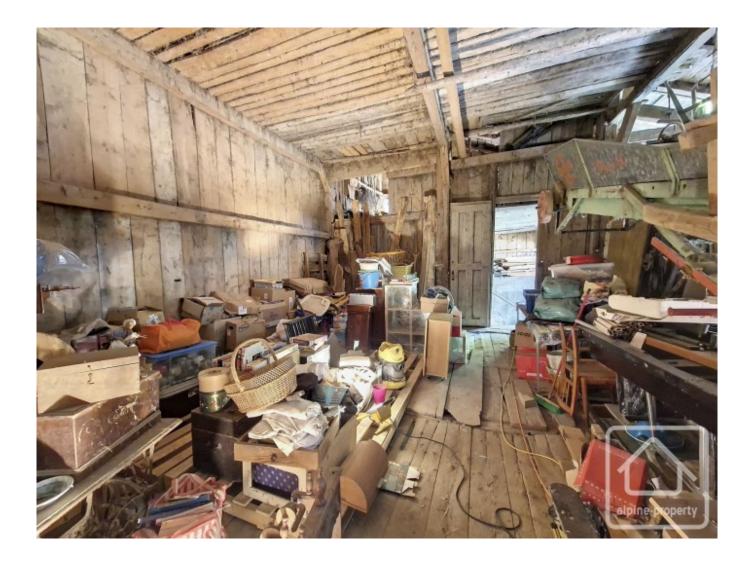

# **Property Description**

Situated in the small hamlet of le Col, Lullin, this barn is at 1070m altitude. The property is semi-detached along an adjoining wall and partially one floor. It has an impressive date stone of 1771.

On the ground floor, there is an independent cellar, and stables. The barn on the middle floor has over 200m2 of area to exploit. The hayloft on the top floor is accessed from the road side and has around 60m2 to develop.

There are many possibilities for the future use of the building - a workshop, storage, or total renovation, to create a large chalet style apartment.

At 300m from the property, there is a bar restaurant, also the start point for many mountain trails. The village of Lullin (2.5km) has everything you need (superette, butcher, chemist, schools etc.). Thonon-les Bains with all its large commerce and the shores of Lac Leman is only 15km away.