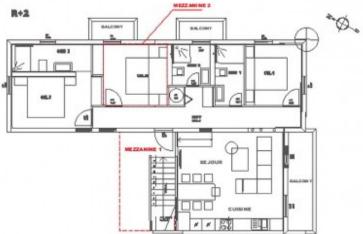

Blending comfort and modernity, this fully equipped and furnished apartment features a spacious living area with a fully equipped open kitchen, dining space, and a lounge area with access to the balcony. 3 bedrooms, 3 shower rooms, and 2 mezzanines complete this property, making it an ideal living space for family or friends on holiday.

#### Orientation: Nord Est APARTMENT A5 35,17 m2 CUISINE /SEJOUR CH.1 7,85 m2 SDE 1 3,50 m2 CH2 9,31 m2 SDE 2 3,17 m2 CH.3+SDE.3 14,64 m2 MEZZANINE 1<1,8m 11,71m2 MEZZANINE 2<1,8m 12,67m2 Surface Totale Logement Carrez 73,64 m2 TERRASSE 7.50 m2