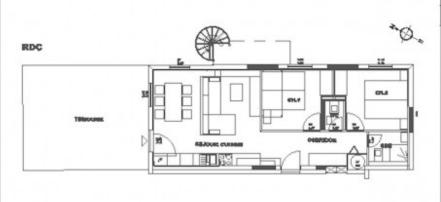

### **Key Features**

Price459 000 €urosStatusFOR SALELast updated09/04/2024AreaPortes Du Soleil

**Location** Morzine **Village** Montriond

**Bedrooms** 2 **Bathrooms** 1

Floor area 51.9 m<sup>2</sup>

**Heating** Underfloor heating

It consists of 2 bedrooms, a bathroom, and a separate toilet, along with a great living/dining area with a fully equipped kitchen, all opening onto a private terrace of  $30m^2$ , perfect for relaxing with a drink while letting the kids play safely.

#### ES Residence

Orientation: Nord Est

| APARTMENT B2                   |          |
|--------------------------------|----------|
| CUISINE / SEJOUR               | 30,76 m2 |
| CH.1                           | 8,61 m2  |
| CH.2                           | 9,02 m2  |
| SDE                            | 2,31 m2  |
| wc                             | 1,16 m2  |
| Surface Totale Logement Carrez | 51,85 m2 |
| TERRASSE                       | 30,02 m2 |